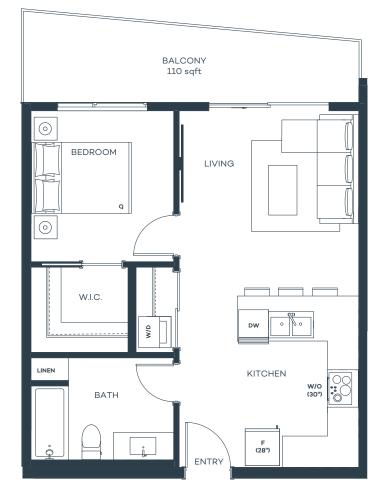

## **B7**

## 1 Bed, 1 Bath

Interior sqft 558 Exterior sqft 110

Total sqft 668

Sutherland Avenue