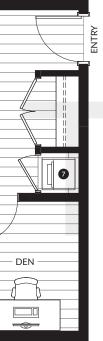

## 1 Bedroom & Den, 1 Bath

| Interior: | 675 SF |
|-----------|--------|
| Exterior: | 110 SF |
| Total:    | 785 SF |

| 1 | 24" Whirlpool Fridge & Freezer      |
|---|-------------------------------------|
| 2 | 24" Whirlpool 4-Burner Gas Cooktop  |
| 3 | 24" KitchenAid Wall Oven            |
| 4 | 24" Broan Hood Fan                  |
| 6 | 24" KitchenAid Dishwasher           |
| 6 | Panasonic Microwave                 |
| 0 | 24" Samsung Washing Machine & Dryer |
| 8 | Natural Gas Hookup                  |