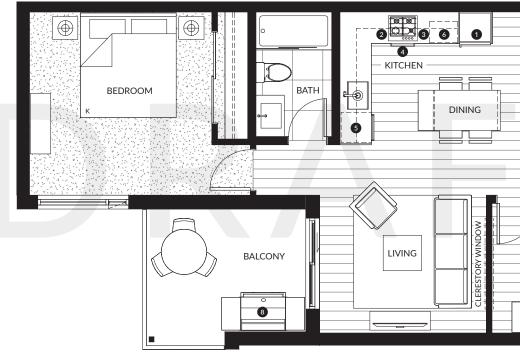

## 1 Bedroom & Den, 1 Bath

| Interior: | 675 SF |
|-----------|--------|
| Exterior: | 110 SF |
| Total:    | 785 SF |

| 1 | 24" Whirlpool Fridge & Freezer      |
|---|-------------------------------------|
| 2 | 24" Whirlpool 4-Burner Gas Cooktop  |
| 3 | 24" KitchenAid Wall Oven            |
| 4 | 24" Broan Hood Fan                  |
| 6 | 24" KitchenAid Dishwasher           |
| 6 | Panasonic Microwave                 |
| 0 | 24" Samsung Washing Machine & Dryer |
| 8 | Natural Gas Hookup                  |