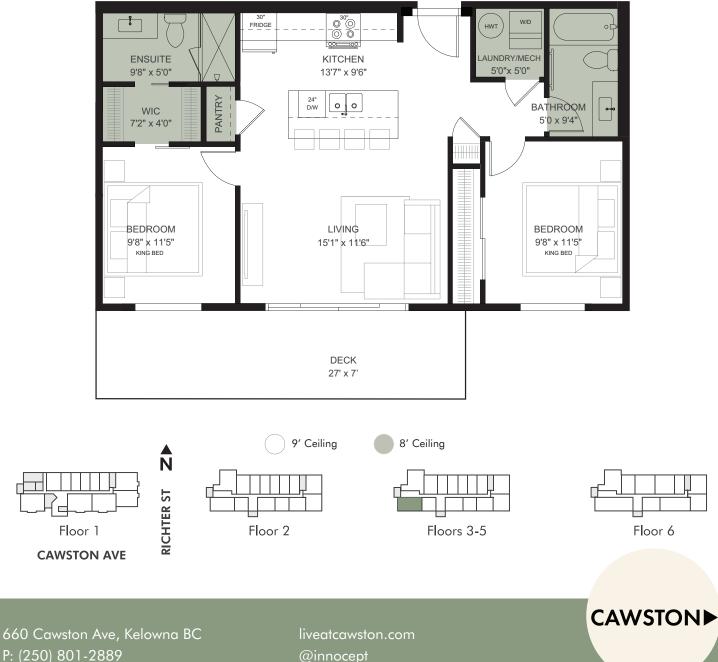

## Plan H2

## 2 Bed, 2 Bath

| Interior  | 869   | SqFt |
|-----------|-------|------|
| Exterior  | 189   | SqFt |
| I/E Ratio | 22    | %    |
| Total     | 1,058 | SqFt |

**Highlights** 

Quartz Countertops Hardwood & Tile Flooring Stainless Steel Appliances