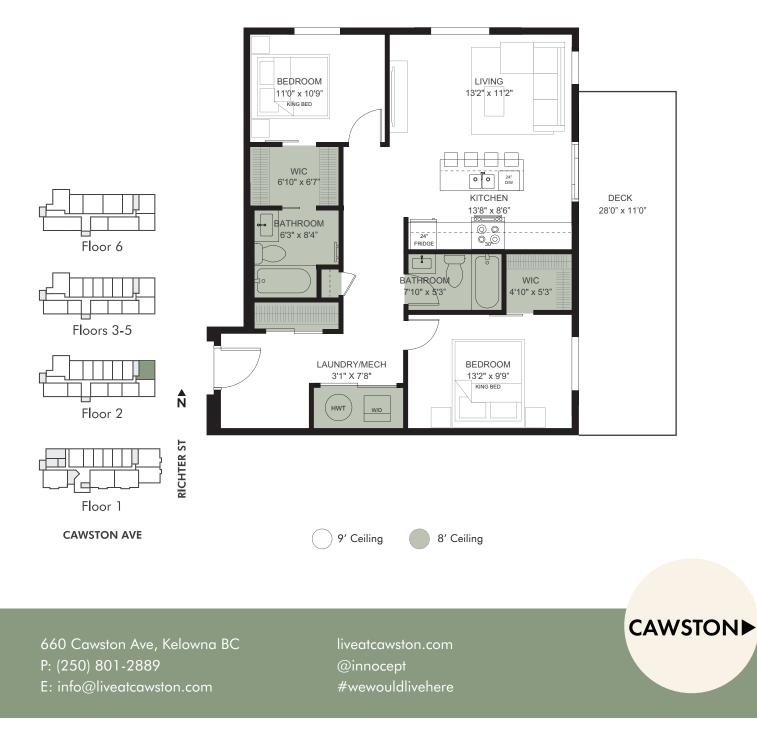

## Plan D2

## 2 Bed, 2 Bath

| Interior  | 987        | SqFt |
|-----------|------------|------|
| Exterior  | 338        | SqFt |
| I/E Ratio | 34         | %    |
| Total     | 1,325 SqFt |      |

## Highlights

Quartz Countertops Hardwood & Tile Flooring Stainless Steel Appliances

"The developer reserves the right to modify or change plans, specifications, features and prices without notice. Materials may be substituted with equivalent or better at the developer's sole discretion. All dimensions and sizes are approximate and are based on architectural measurements. As reverse, mirrored and/or flipped plans accur throughout the building please see architectural plans if material to your decision to purchase. Renderings, furnishing and equipment shown are an artist's conception and are intended as a general reference only. Pleases see disclosure statement for specific offening deals is EAD. Et