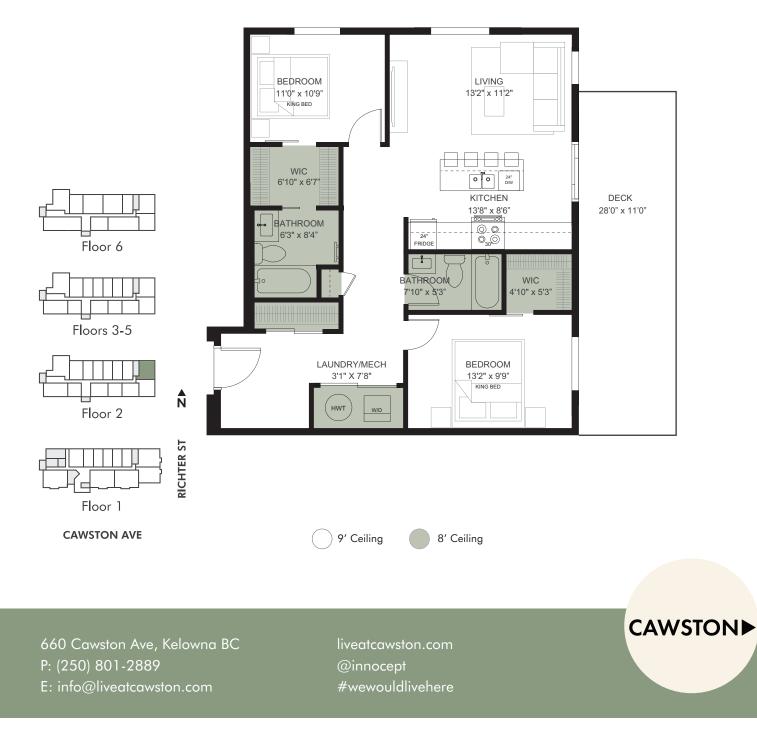

### 2 Bed, 2 Bath

| Interior  | 987   | SqFt   |
|-----------|-------|--------|
| Exterior  | 338   | SqFt   |
| I/E Ratio | 34    | %      |
| Total     | 1,325 | 5 SqFt |

### Highlights

Quartz Countertops Hardwood & Tile Flooring Stainless Steel Appliances