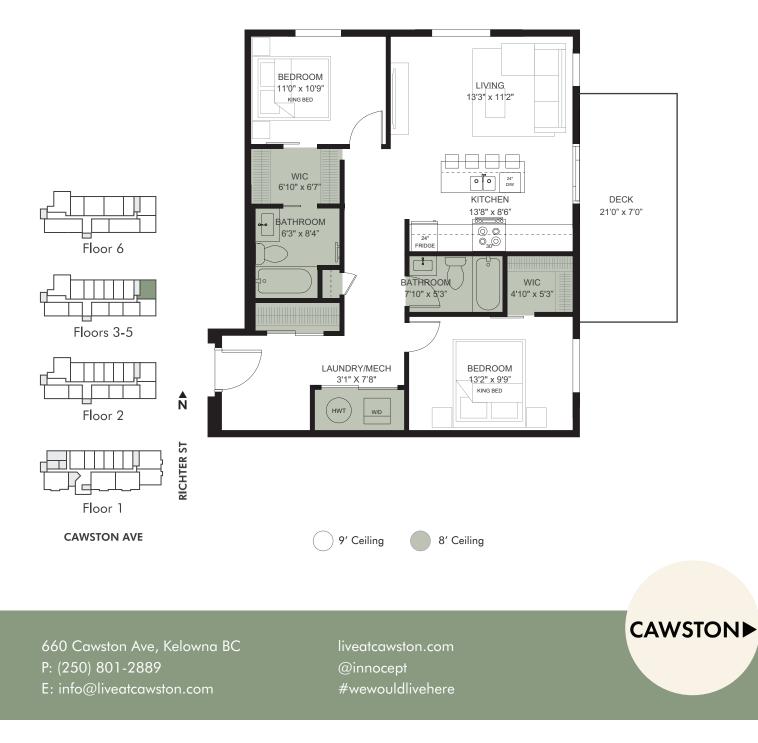

### 2 Bed, 2 Bath

| Interior  | 987   | SqFt   |
|-----------|-------|--------|
| Exterior  | 151   | SqFt   |
| I/E Ratio | 15    | %      |
| Total     | 1,138 | 3 SqFt |

### **Highlights**

Quartz Countertops Hardwood & Tile Flooring Stainless Steel Appliances

INNOCEPT