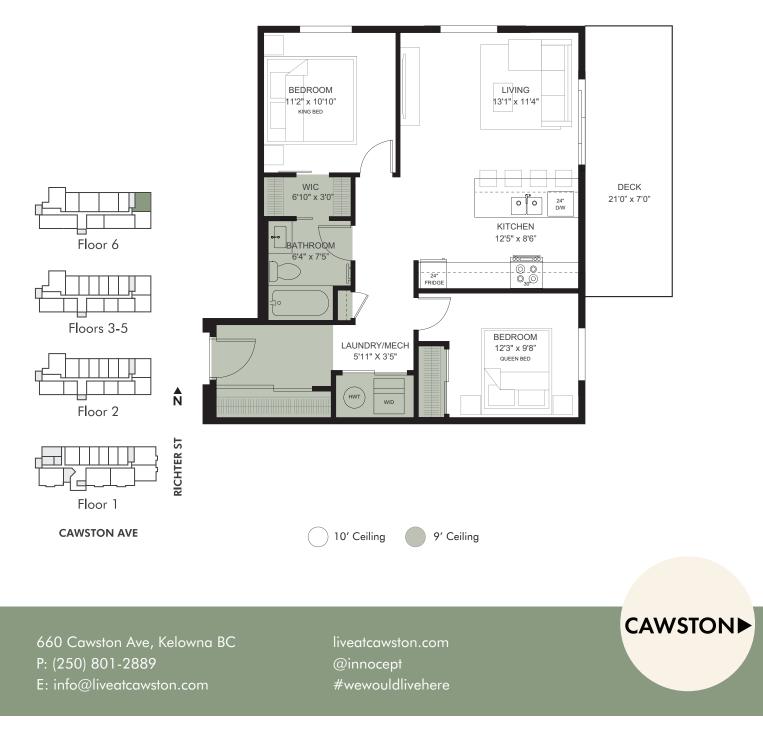

#### 2 Bed, 1 Bath

| Interior  | 811 | SqFt |
|-----------|-----|------|
| Exterior  | 148 | SqFt |
| I/E Ratio | 18  | %    |
| Total     | 959 | SqFt |

### Highlights

10' Ceilings Quartz Countertops Hardwood & Tile Flooring Stainless Steel Appliances