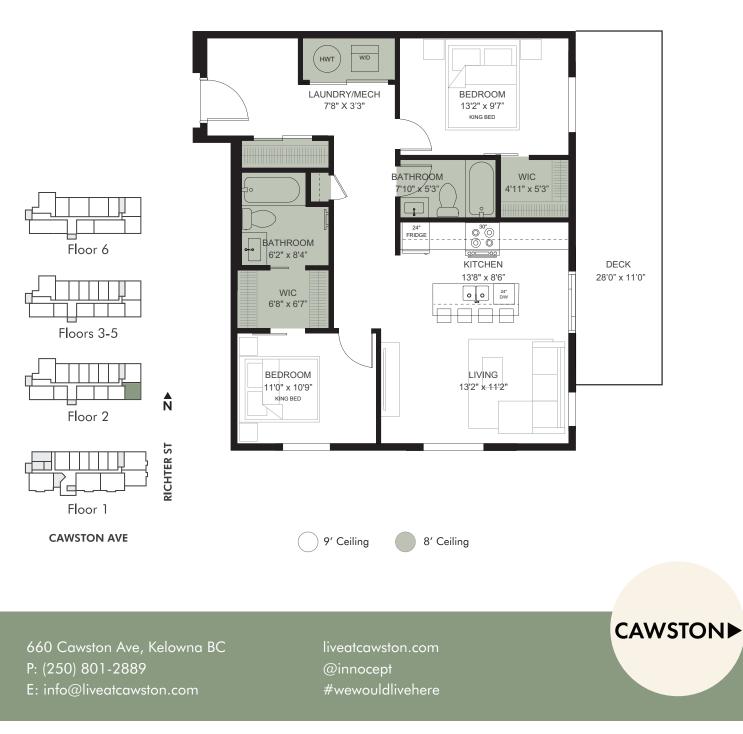

### 2 Bed, 2 Bath

| Interior  | 992   | SqFt   |
|-----------|-------|--------|
| Exterior  | 338   | SqFt   |
| I/E Ratio | 34    | %      |
| Total     | 1,330 | ) SqFt |

### Highlights

Quartz Countertops Hardwood & Tile Flooring Stainless Steel Appliances