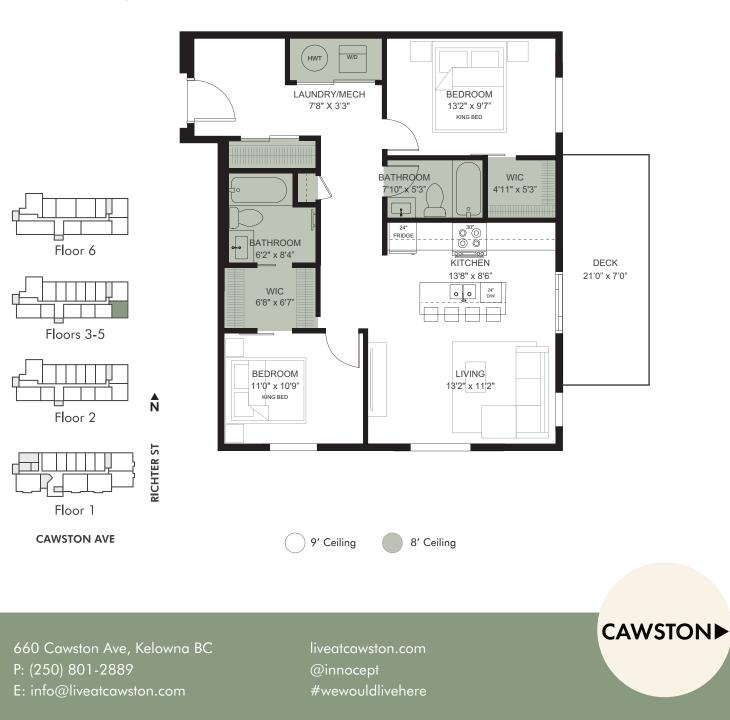

### 2 Bed, 2 Bath

| Interior  | 991   | SqFt   |
|-----------|-------|--------|
| Exterior  | 151   | SqFt   |
| I/E Ratio | 15    | %      |
| Total     | 1,142 | 2 SqFt |

### **Highlights**

Quartz Countertops Hardwood & Tile Flooring Stainless Steel Appliances