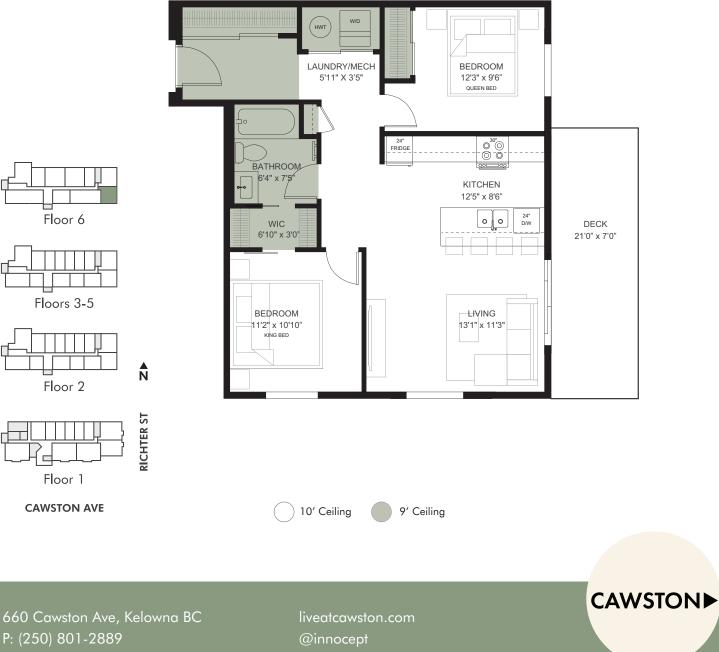

#### 2 Bed, 1 Bath

| Interior  | 811 | SqFt |
|-----------|-----|------|
| Exterior  | 148 | SqFt |
| I/E Ratio | 18  | %    |
| Total     | 959 | SqFt |

### **Highlights**

10' Ceilings Quartz Countertops Hardwood & Tile Flooring Stainless Steel Appliances

E: info@liveatcawston.com

#wewouldlivehere