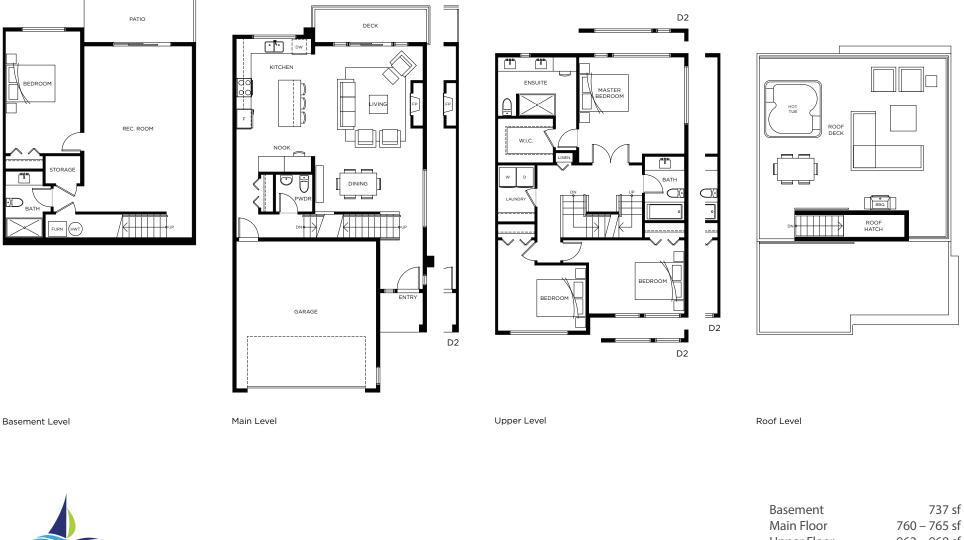

PLAN D3/D2 4 Bedroom, 3.5 Bath 2,458 sf - 2,470 sf

## www.ShelterBayLiving.ca

 Basement
 737 sf

 Main Floor
 760 – 765 sf

 Upper Floor
 962 – 968 sf

 TOTAL
 2,458 – 2,470 sf

 Roof Deck
 599 – 603 sf

©2021 Shelter Bay – In our continuing effort to improve and maintain the high standards of Shelter Bay, the developer reserves the right to modify or change plans, specifications, features and prices without notice. Illustrations and renderings reflect the artist's interpretation of the project. When built, actual suites, a menities, building interiors, exteriors and views may be noticeably different than what is depicted. Floorplane, developer reserves, decks, and square footages are approximate and based on architectural measurements, and may vary from the actual public thome and the legal measurements for the strata plans. Floorplane, agues of osale. Any such offering can only be made with the applicable discours statement and agreement of purchase and sale. ESOE.