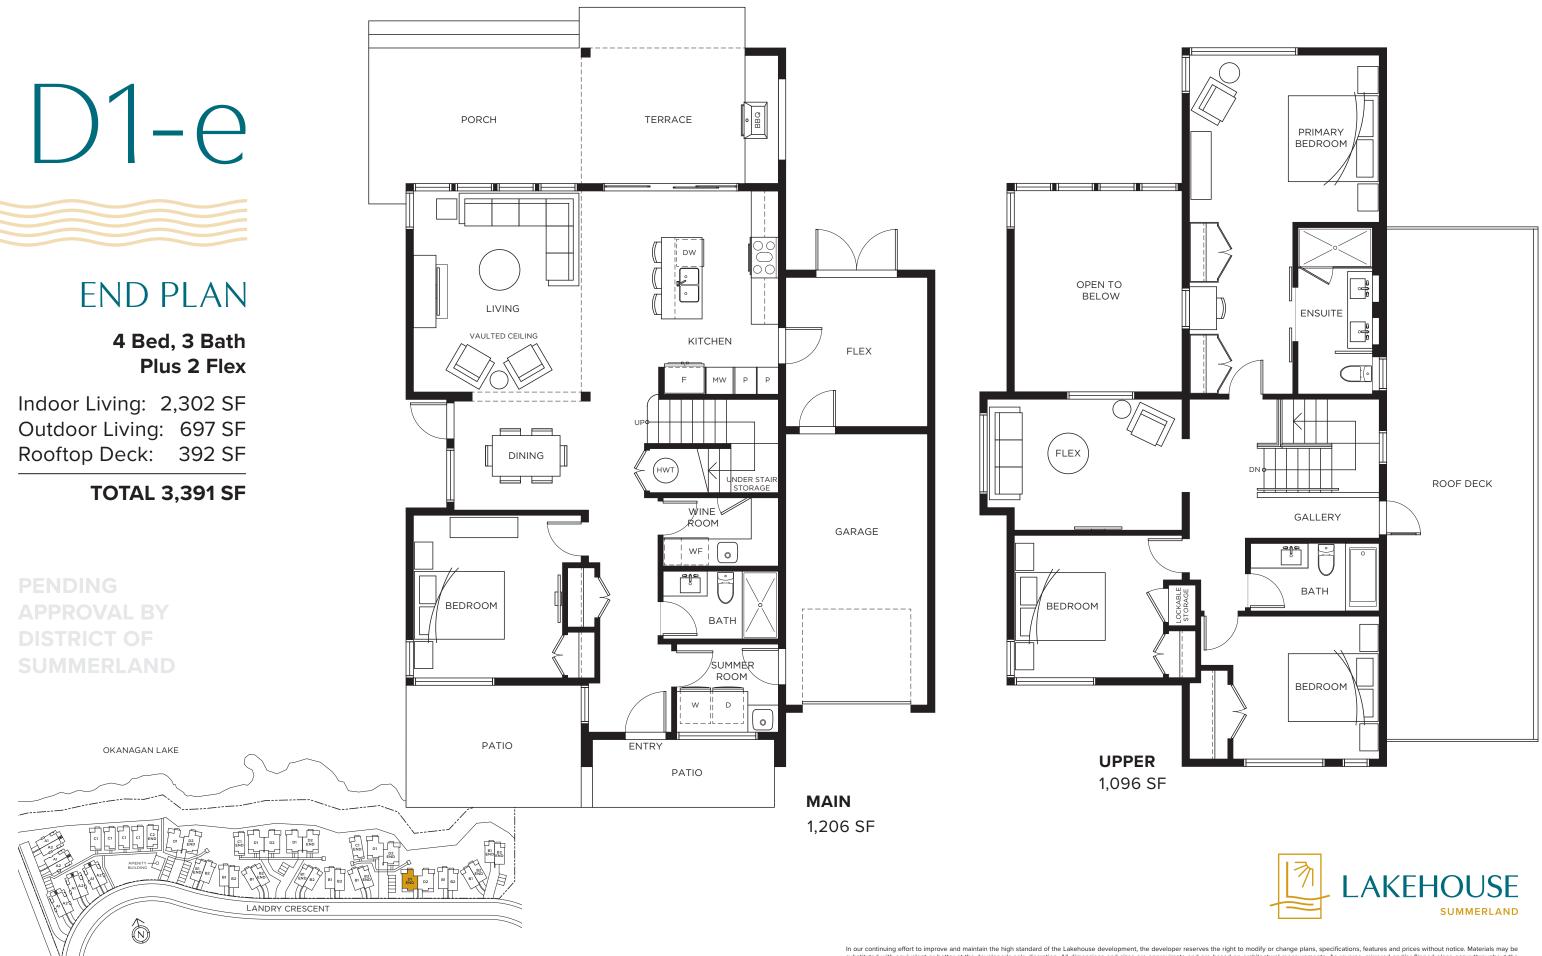

In our continuing effort to improve and maintain the high standard of the Lakehouse development, the developer reserves the right to modify or change plans, specifications, features and prices without notice. Materials may be substituted with equivalent or better at the developer's sole discretion. All dimensions and sizes are approximate and are based on architectural measurements. As reverse, mirrored and/or flipped plans occur throughout the velopment please see architectural plans if material to your decision to purchase. Renderings are an artist's conception and are intended as a general reference only. Please see disclosure statement for specific offering details. E.&O.E.