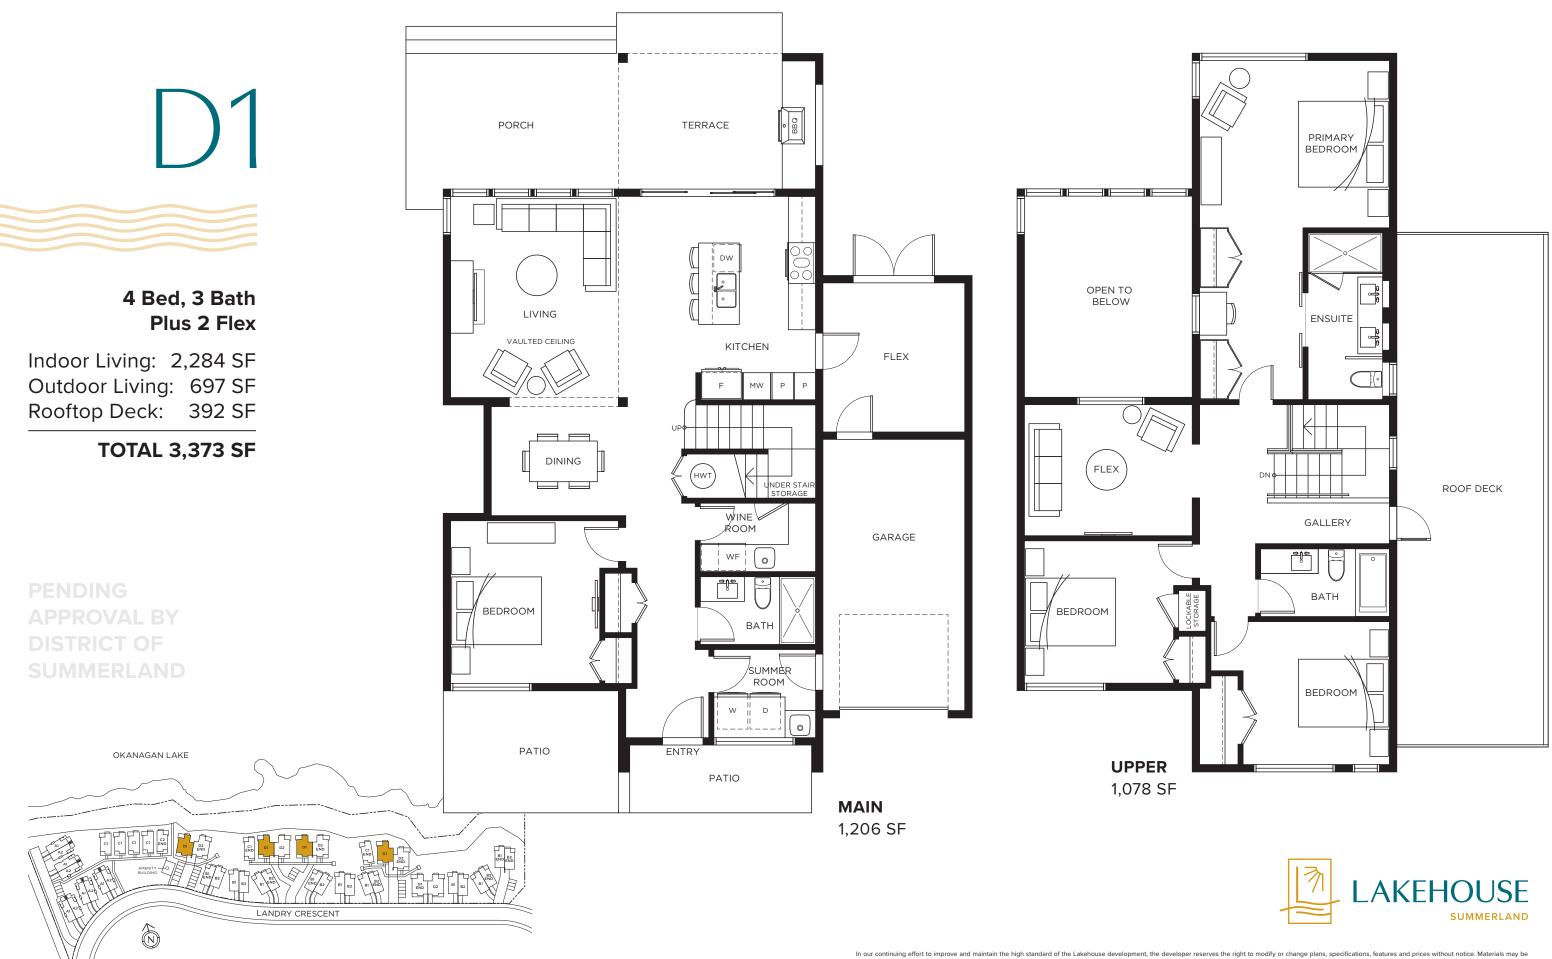

In our continuing effort to improve and maintain the high standard of the Lakehouse development, the developer reserves the right to modify or change plans, specifications, features and prices without notice. Materials may be substituted with equivalent or better at the developer's sole discretion. All dimensions and sizes are approximate and are based on architectural measurements. As reverse, mirrored and/or flipped plans occur throughout the velopment please see architectural plans if material to your decision to purchase. Renderings are an artist's conception and are intended as a general reference only. Please see disclosure statement for specific offering details. E.&O.E.