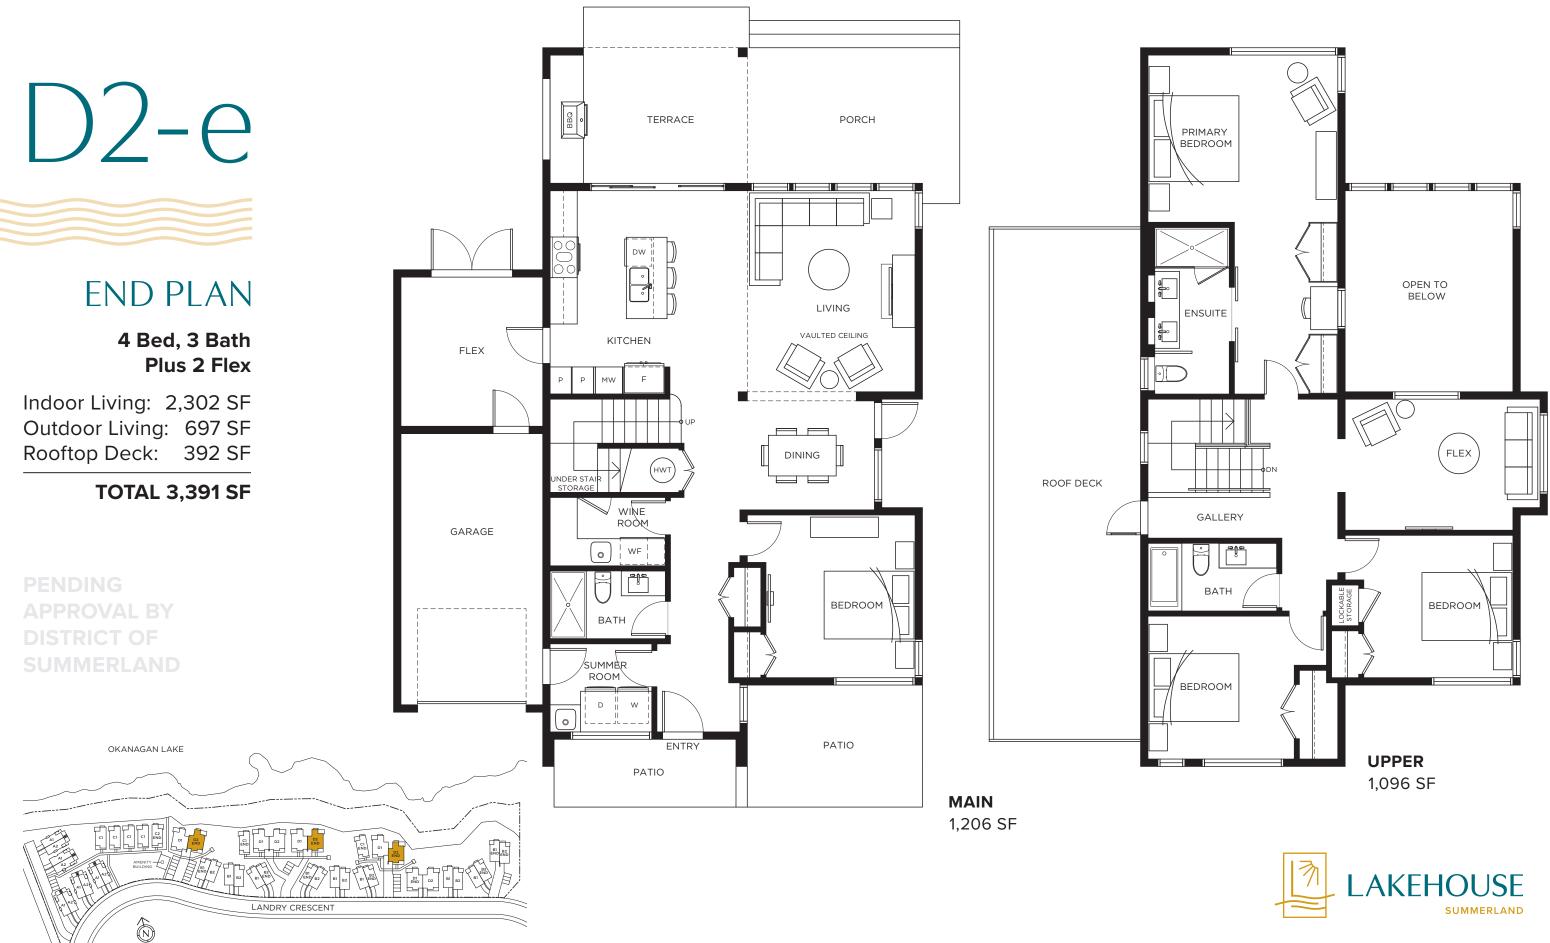

In our continuing effort to improve and maintain the high standard of the Lakehouse development, the developer reserves the right to modify or change plans, specifications, features and prices without notice. Materials may be substituted with equivalent or better at the developer's sole discretion. All dimensions and sizes are approximate and are based on architectural measurements. As reverse, mirrored and/or flipped plans occur throughout the development please see architectural plans if material to your decision to purchase. Renderings are an artist's conception and are intended as a general reference only. Please see disclosure statement for specific offering details. E.&O.E.