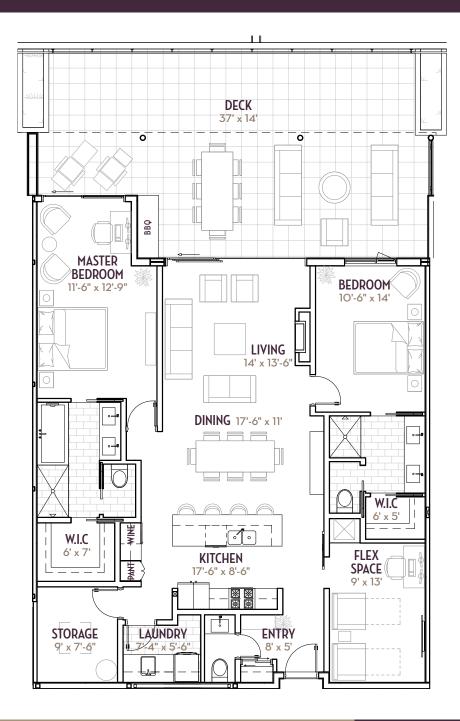

# SUITE B (WEST)

2 bedroom *plus* flex space | 2.5 bath 2162 sq. ft. | 1762 sq. ft. *plus* 400 sq. ft. outdoor room

### A one-of-a-kind Okanagan community created by: ARIVA RESORTS

# ArivaKelowna.ca

SUITE B (EAST) <sup>2</sup> bedroom plus flex space | 2.5 bath 2162 sq. ft. | 1762 sq. ft. plus 400 sq. ft. outdoor room

Designed by m+m a the award winning architectural firm: MEIKLEJOHN ARCHITECTS INC.