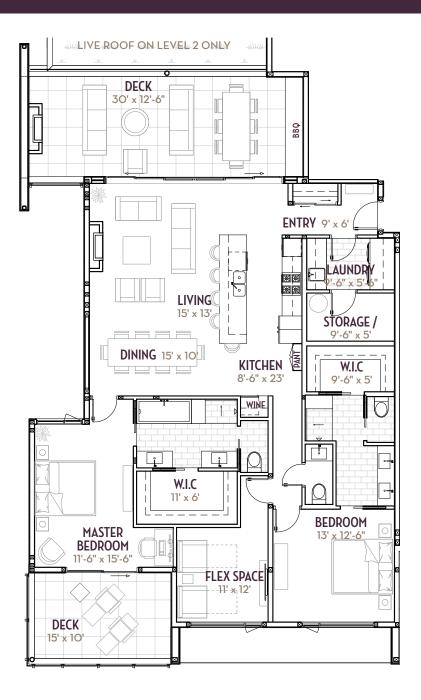

### SUITE A 2 bedroom plus flex space | 2.5 bath 2026 sq. ft. | 1673 sq. ft. plus 353 sq. ft. outdoor room

A one-of-a-kind Okanagan community created by: RESORTS

# ArivaKelowna.ca