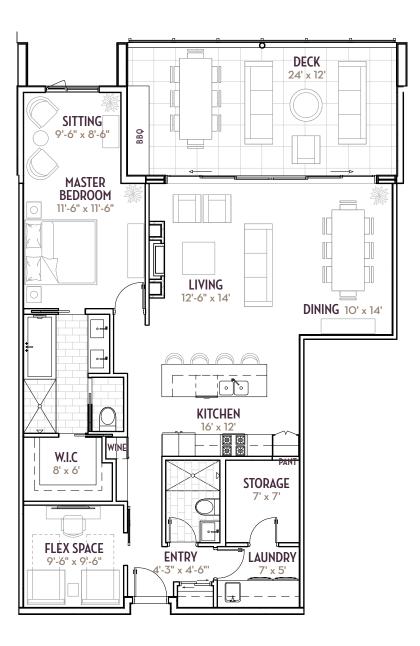

### SUITE A 2 bedroom plus flex space | 2.5 bath 2026 sq. ft. | 1673 sq. ft. plus 353 sq. ft. outdoor room

A one-of-a-kind Okanagan community created by: RESORTS