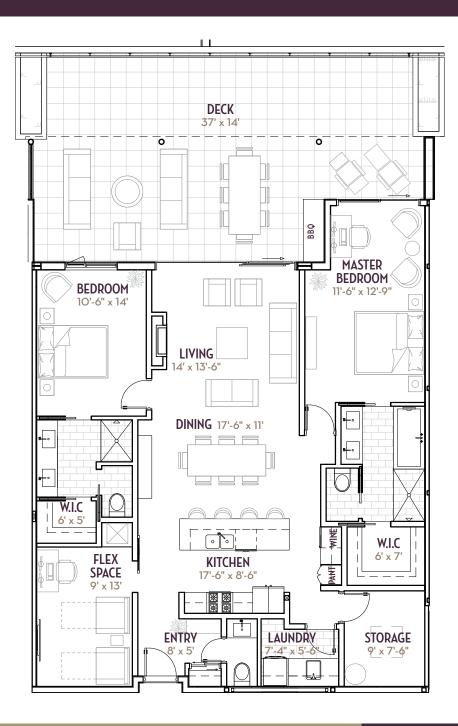

# SUITE B (WEST)

2 bedroom *plus* flex space | 2.5 bath 2162 sq. ft. | 1762 sq. ft. *plus* 400 sq. ft. outdoor room

### A one-of-a-kind Okanagan community created by: ARIVA RESORTS

# ArivaKelowna.ca

SUITE B (EAST) <sup>2</sup> bedroom plus flex space | 2.5 bath 2162 sq. ft. | 1762 sq. ft. plus 400 sq. ft. outdoor room

Designed by m+m a the award winning architectural firm: MEIKLEJOHN ARCHITECTS INC.