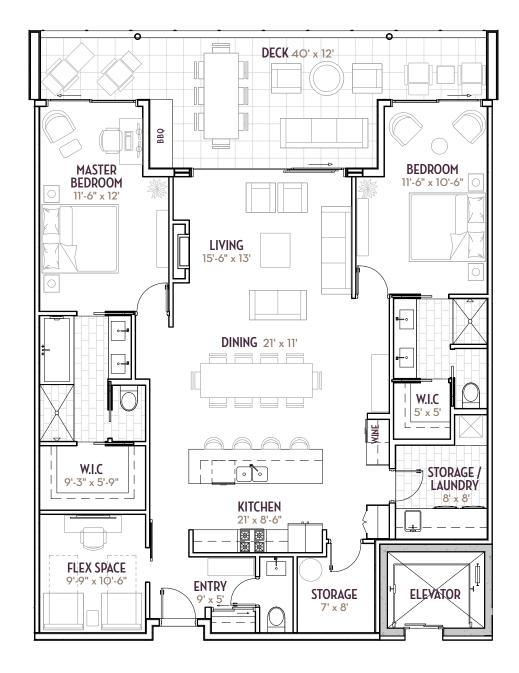

### SUITE A 2 bedroom plus flex space | 2.5 bath 2026 sq. ft. | 1673 sq. ft. plus 353 sq. ft. outdoor room

A one-of-a-kind Okanagan community created by: RESORTS

# ArivaKelowna.ca