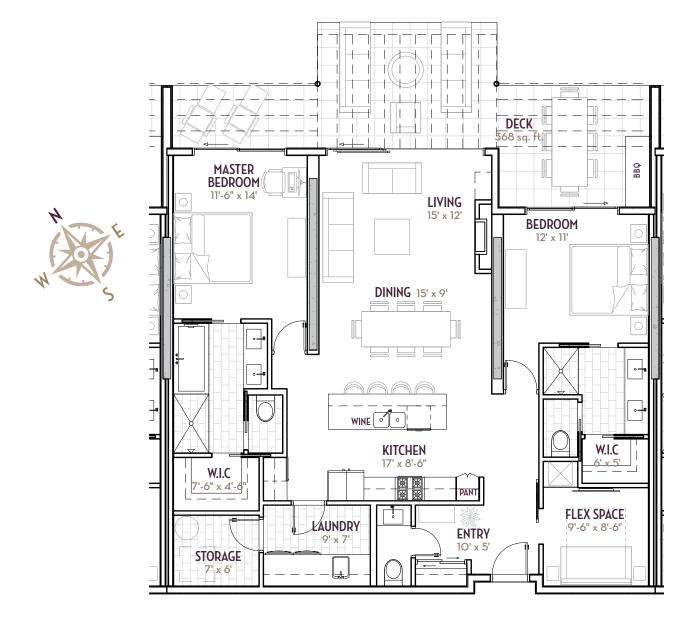

### SUITE A 2 bedroom plus flex space | 2.5 bath 2026 sq. ft. | 1673 sq. ft. plus 353 sq. ft. outdoor room

A one-of-a-kind Okanagan community created by: RESORTS