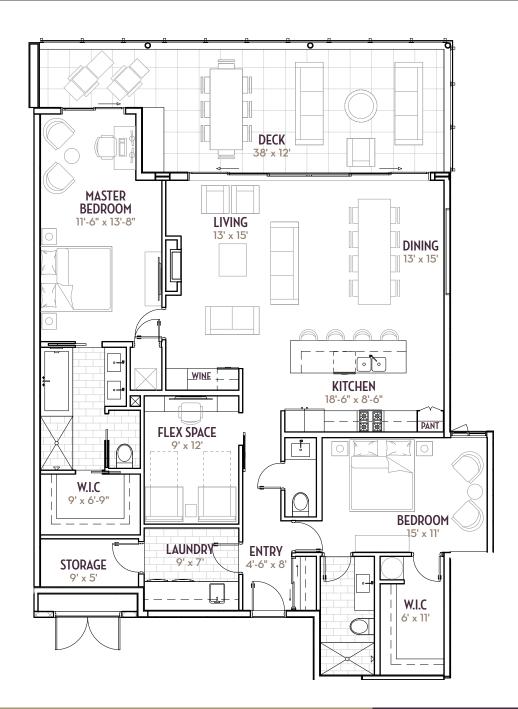

# SUITE B (WEST)

2 bedroom *plus* flex space | 2.5 bath 2162 sq. ft. | 1762 sq. ft. *plus* 400 sq. ft. outdoor room

### A one-of-a-kind Okanagan community created by: ARIVA RESORTS

# ArivaKelowna.ca

SUITE B (EAST) <sup>2</sup> bedroom plus flex space | 2.5 bath 2162 sq. ft. | 1762 sq. ft. plus 400 sq. ft. outdoor room

Designed by m+m a the award winning architectural firm: MEIKLEJOHN ARCHITECTS INC.