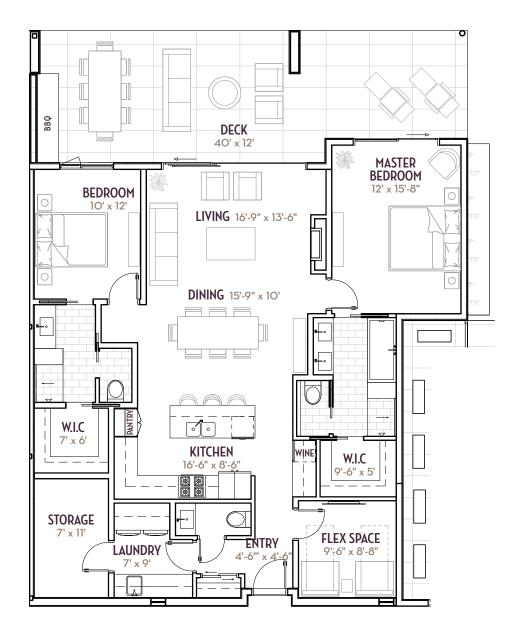

# SUITE B (WEST)

2 bedroom *plus* flex space | 2.5 bath 2162 sq. ft. | 1762 sq. ft. *plus* 400 sq. ft. outdoor room

### A one-of-a-kind Okanagan community created by: ARIVA RESORTS

# ArivaKelowna.ca

SUITE B (EAST) <sup>2</sup> bedroom plus flex space | 2.5 bath 2162 sq. ft. | 1762 sq. ft. plus 400 sq. ft. outdoor room

Designed by m+m a the award winning architectural firm: MEIKLEJOHN ARCHITECTS INC.