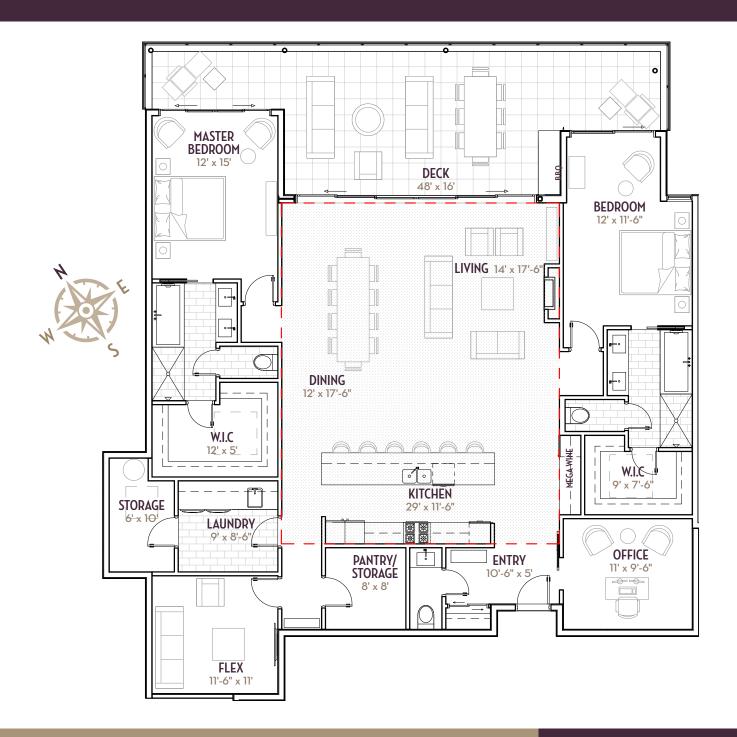

# SUITE D (WEST)2 bedroom plus flex space | 2.5 bath<br/>2215 sq. ft. | 1732 sq. ft. plus 483 sq. ft. outdoor room

A one-of-a-kind Okanagan community created by: ARIVA RESORTS

# SUITE D (EAST) 2 bedroom plus flex space | 2.5 bath 2215 sq. ft. | 1732 sq. ft. plus 483 sq. ft. outdoor room

A one-of-a-kind Okanagan community created by: ARIVA RESORTS

# ArivaKelowna.ca