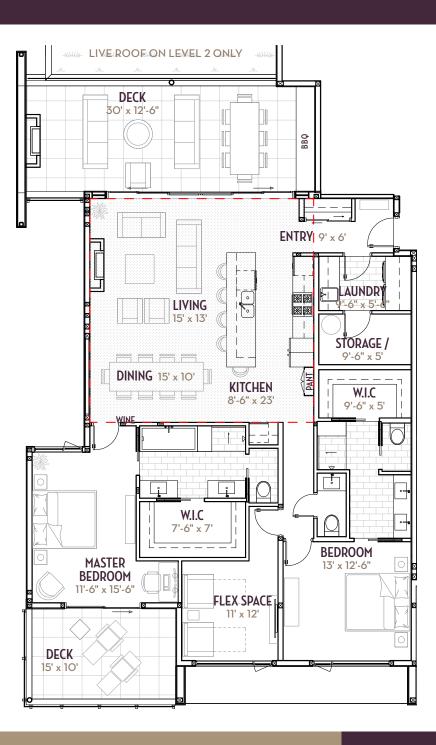

### SUITE C 1 bedroom plus flex space | 1.5 bath 1351 sq. ft. | 1040 sq. ft. plus 311 sq. ft. outdoor room

### A one-of-a-kind Okanagan community created by: ARIVA RESORTS