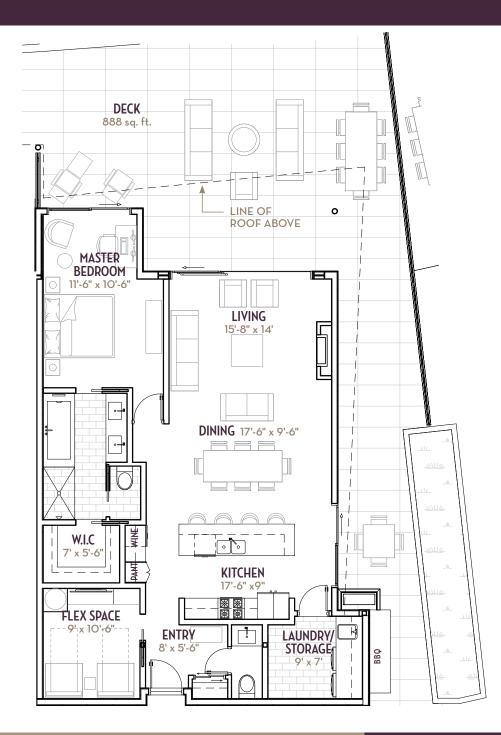

# SUITE B (WEST)

2 bedroom *plus* flex space | 2.5 bath 2162 sq. ft. | 1762 sq. ft. *plus* 400 sq. ft. outdoor room