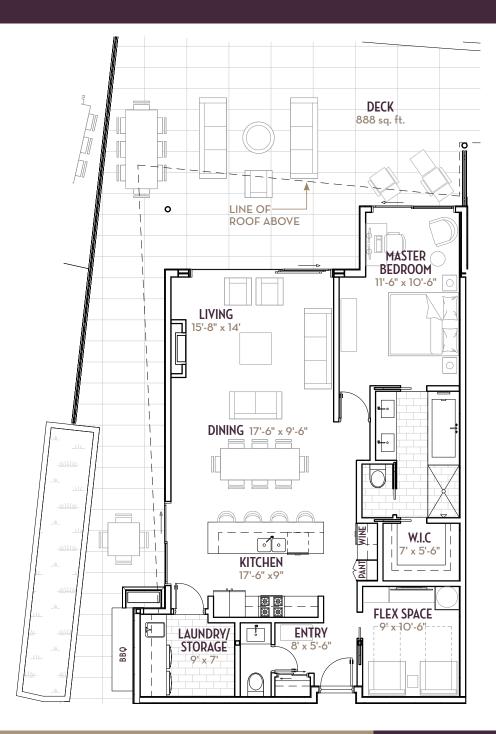

# PENTHOUSE 32 bedroom plus flex space | 2.5 bath<br/>2215 sq. ft. | 1732 sq. ft. plus 483 sq. ft. outdoor room

## ArivaKelowna.ca