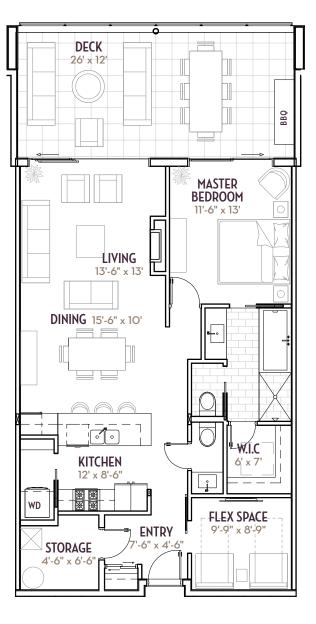

# SUITE B (WEST)

2 bedroom *plus* flex space | 2.5 bath 2162 sq. ft. | 1762 sq. ft. *plus* 400 sq. ft. outdoor room

### A one-of-a-kind Okanagan community created by: ARIVA RESORTS

# ArivaKelowna.ca

SUITE B (EAST) <sup>2</sup> bedroom plus flex space | 2.5 bath 2162 sq. ft. | 1762 sq. ft. plus 400 sq. ft. outdoor room

Designed by m+m a the award winning architectural firm: MEIKLEJOHN ARCHITECTS INC.