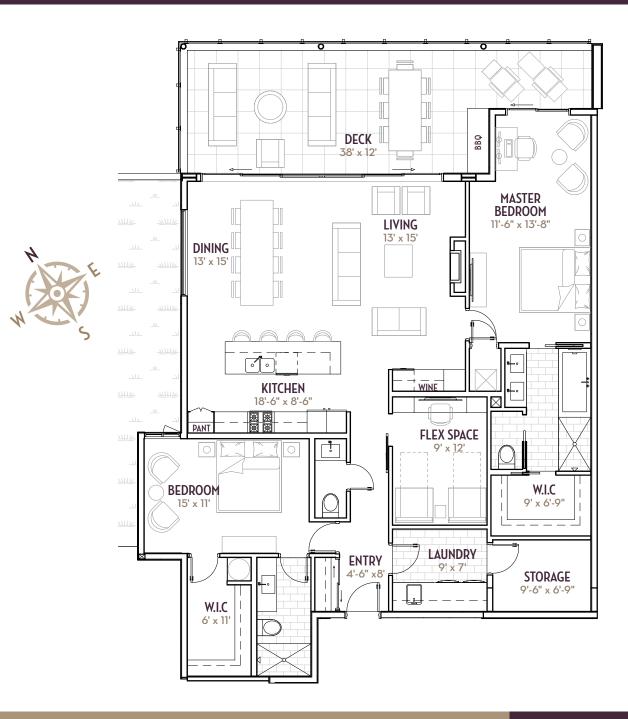

# SUITE B (WEST)

2 bedroom *plus* flex space | 2.5 bath 2162 sq. ft. | 1762 sq. ft. *plus* 400 sq. ft. outdoor room

### A one-of-a-kind Okanagan community created by: ARIVA RESORTS

# ArivaKelowna.ca

SUITE B (EAST) <sup>2</sup> bedroom plus flex space | 2.5 bath 2162 sq. ft. | 1762 sq. ft. plus 400 sq. ft. outdoor room

Designed by m+m a the award winning architectural firm: MEIKLEJOHN ARCHITECTS INC.