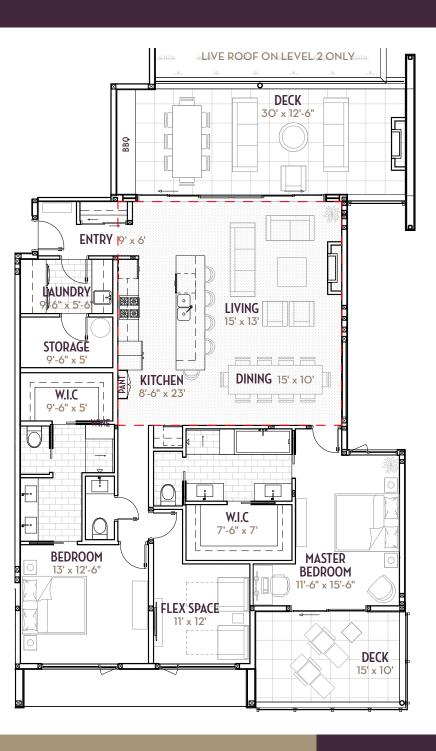

# SUITE B (WEST)

2 bedroom *plus* flex space | 2.5 bath 2162 sq. ft. | 1762 sq. ft. *plus* 400 sq. ft. outdoor room