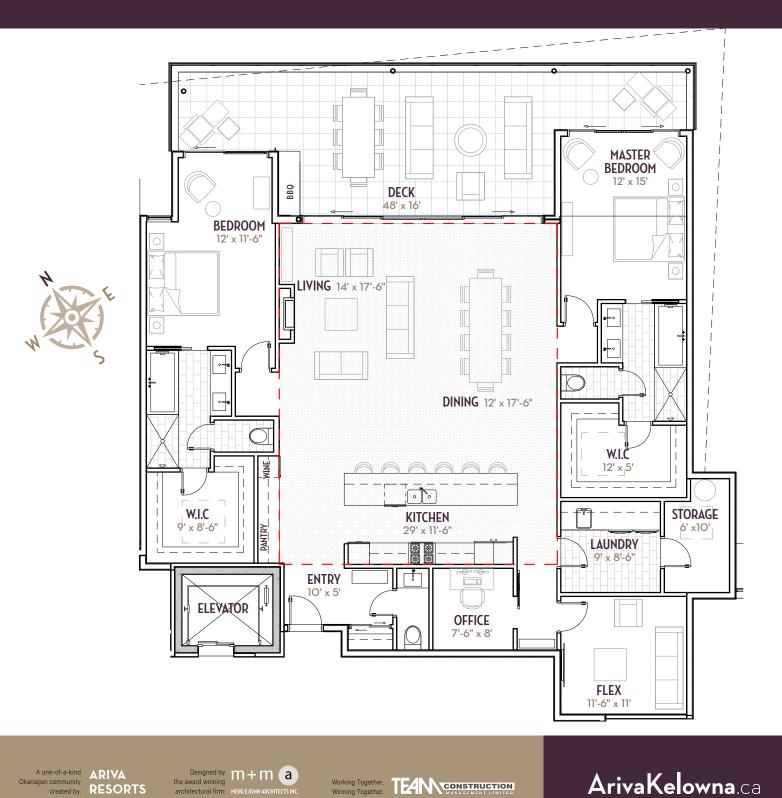

# SUITE B (WEST)

2 bedroom *plus* flex space | 2.5 bath 2162 sq. ft. | 1762 sq. ft. *plus* 400 sq. ft. outdoor room

### A one-of-a-kind Okanagan community created by: ARIVA RESORTS

# ArivaKelowna.ca

SUITE B (EAST) <sup>2</sup> bedroom plus flex space | 2.5 bath 2162 sq. ft. | 1762 sq. ft. plus 400 sq. ft. outdoor room

Designed by m+m a the award winning architectural firm: MEIKLEJOHN ARCHITECTS INC.