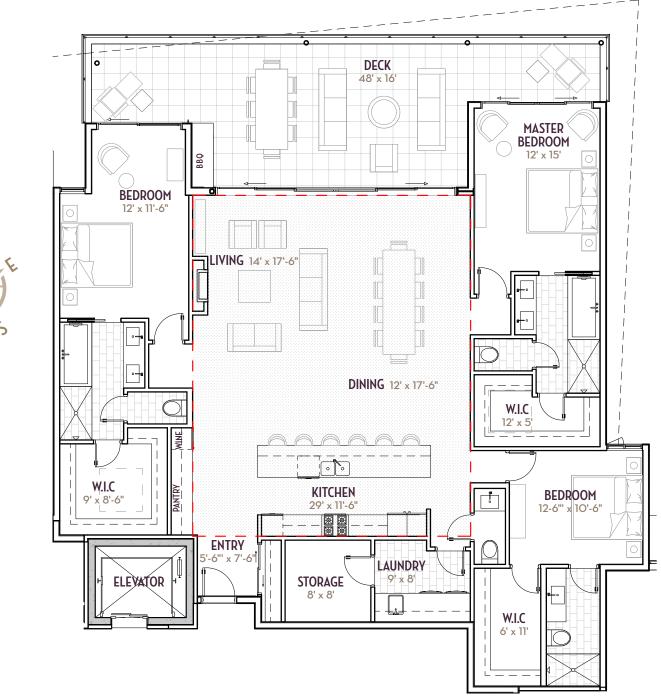

### SUITE A 2 bedroom plus flex space | 2.5 bath 2026 sq. ft. | 1673 sq. ft. plus 353 sq. ft. outdoor room

A one-of-a-kind Okanagan community created by: RESORTS

# ArivaKelowna.ca