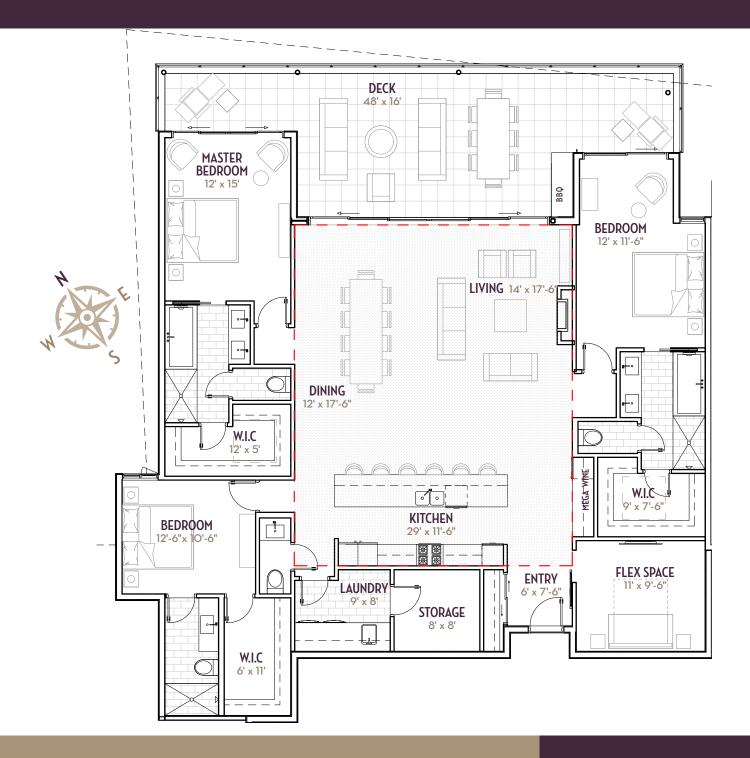

### SUITE A 2 bedroom plus flex space | 2.5 bath 2026 sq. ft. | 1673 sq. ft. plus 353 sq. ft. outdoor room

A one-of-a-kind Okanagan community created by: RESORTS

# ArivaKelowna.ca