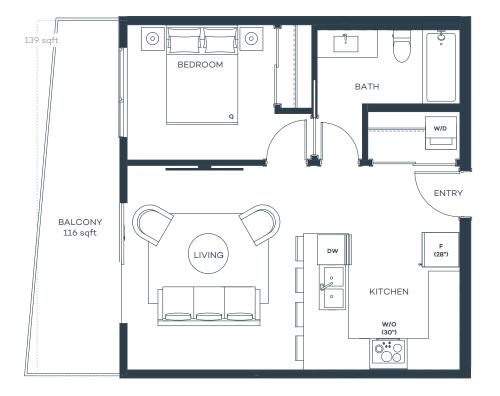

## **B6**

## 1 Bed, 1 Bath

Interior sqft 542 Exterior sqft 116–139

Total sqft 658-681

Sutherland Avenue