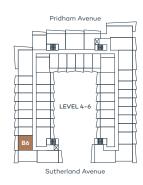

## **B6**

## 1 Bed, 1 Bath

Interior sqft 542 Exterior sqft 116–139

Total sqft 658-681

Sutherland Avenue