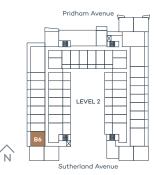

## **B6**

## 1 Bed, 1 Bath

Interior sqft 542 Exterior sqft 116–139

Total sqft 658-681

Sutherland Avenue