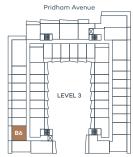

## **B6**

## 1 Bed, 1 Bath

Interior sqft 542 Exterior sqft 116–139

Total sqft 658-681

Sutherland Avenue