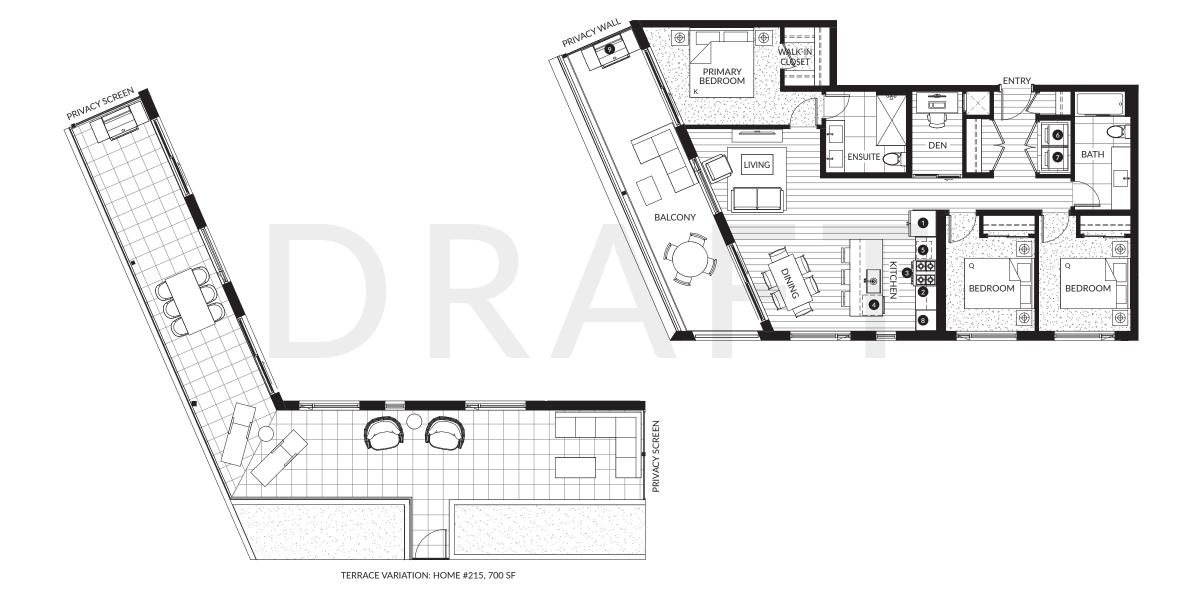

## D2

## 3 Bedroom & Den, 2 Bath

Interior: 1,130 SF Exterior: 270 - 700 SF Total: 1,400 - 1,830 SF

| 0 | 30" KitchenAid Fridge & Freezer   |
|---|-----------------------------------|
| 2 | 30" KitchenAid 4-Burner Gas Range |
| 3 | 30" Broan Hood Fan                |
| 4 | 24" KitchenAid Dishwasher         |
| 5 | Panasonic Microwave               |
| 6 | 27" Samsung Washing Machine       |
| 7 | 27" Samsung Dryer                 |
| 8 | Pantry                            |
| 9 | Natural Gas Hookup                |
|   |                                   |

This is not an offering for sale. Any such offering can only be made after filing a disclosure statement. The builder reserves the right to make changes, modifications or substitutions to the building design, specifications and floor plans should they be necessary. Square footage and room sizes are approximate and actual square footage may vary slightly. E.&O.E.