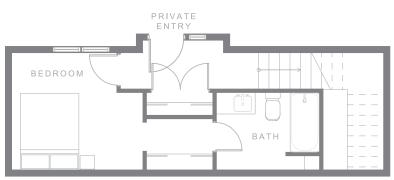

### CHARDONNAY

#### 1 BED + DEN 1 BATH

Interior Living: Approx. 1,121 sqft Exterior Living: Approx. 111 sqft Total Living: Approx. 1,232 sqft

Lower Level

**Upper Level** 