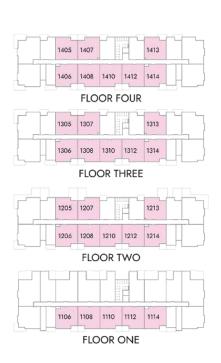

1408 SYRAH

1410 SYRAH 1412 SYRAH

#### **FLOOR THREE**

**FLOOR TWO** 

**FLOOR ONE** 