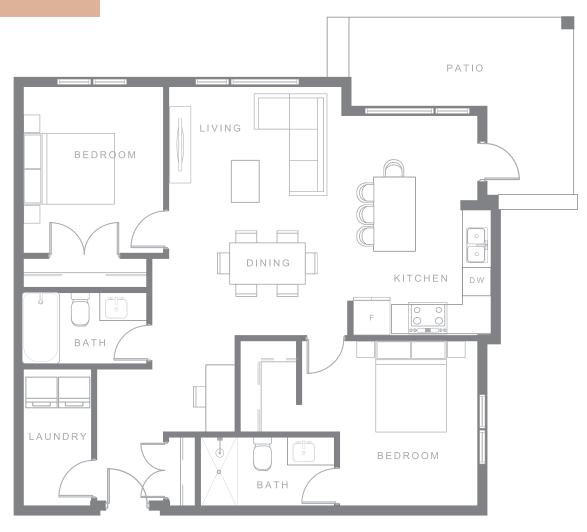

# MERLOT

### 2 BED 2 BATH

Interior Living: Approx. 1,010 sqft Exterior Living: Approx. 125 sqft Total Living: Approx. 1,135 sqft