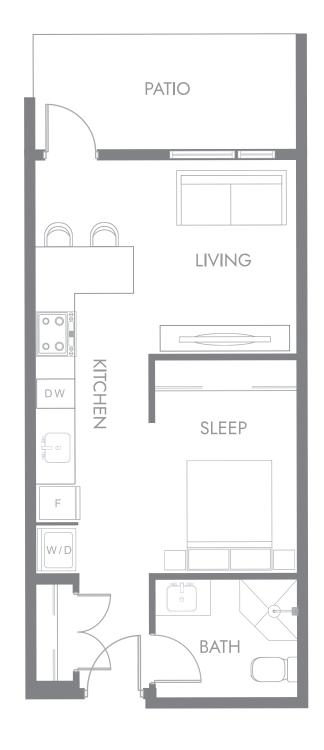

### STUDIO

Interior Living: Approx. 406 sqft Exterior Living: Approx. 71 sqft Total Living: Approx. 477 sqft