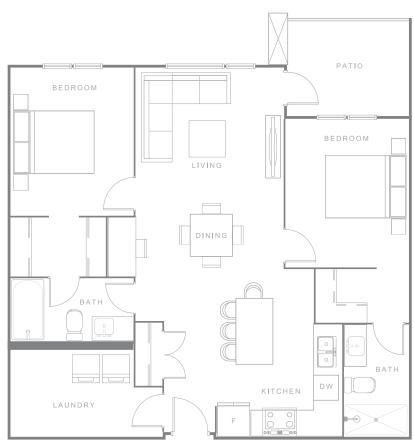

### 2 BED 2 BATH

Interior Living: Approx. 1,010 sqft Exterior Living: Approx. 125 sqft Total Living: Approx. 1,135 sqft