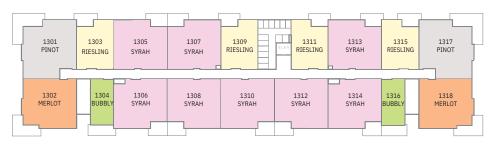

HIGHSTREET

1416 BUBBLY

1414 SYRAH 1418 MERLOT



1406

SYRAH

BUBBLY

1402

MERLOT

1408 SYRAH





1410 SYRAH 1412 SYRAH



#### **FLOOR THREE**



**FLOOR TWO** 



**FLOOR ONE** 











# BUBBLY

### STUDIO

Interior Living: Approx. 406 sqft Exterior Living: Approx. 71 sqft Total Living: Approx. 477 sqft



















# RIESLING

### 1 BED 1 BATH

Interior Living: Approx. 659 sqft
Exterior Living: Approx. 64 - 198 sqft
Total Living: Approx. 723 - 860 sqft

















# SYRAH

### 2 BED 2 BATH

Interior Living: Approx. 957 - 981 sqft
Exterior Living: Approx. 67 - 204 sqft
Total Living: Approx. 1,024 - 1185 sqft





\*Laundry room sizes vary.















# MERLOT

### 2 BED 2 BATH

Interior Living: Approx. 1,010 sqft Exterior Living: Approx. 125 sqft Total Living: Approx. 1,135 sqft

















# PINOT

### 3 BED 2 BATH

Interior Living: Approx. 1,114 sqft
Exterior Living: Approx. 208-3