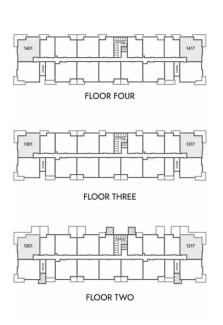

R ONE** 











# BUBBLY

### STUDIO

Interior Living: Approx. 406 sqft Exterior Living: Approx. 71 sqft Total Living: Approx. 477 sqft



















# RIESLING

### 1 BED 1 BATH

Interior Living: Approx. 659 sqft
Exterior Living: Approx. 64 - 198 sqft
Total Living: Approx. 723 - 860 sqft

















# SYRAH

### 2 BED 2 BATH

Interior Living: Approx. 957 - 981 sqft
Exterior Living: Approx. 67 - 204 sqft
Total Living: Approx. 1,024 - 1185 sqft





\*Laundry room sizes vary.















# MERLOT

### 2 BED 2 BATH

Interior Living: Approx. 1,010 sqft Exterior Living: Approx. 125 sqft Total Living: Approx. 1,135 sqft

















# PINOT

### 3 BED 2 BATH

Interior Living: Approx. 1,114 sqft
Exterior Living: Approx. 208-301 sqft
Total Living: Approx. 1,135 - 1,495 sqft

















### CHARDONNAY

#### 1 BED + DEN 1 BATH

Interior Living: Approx. 1,121 sqft Exterior Living: Approx. 111 sqft Total Living: Approx. 1,232 sqft



Lower Level





**Upper Level** 













## GΔMΔY

### 3 BED 3 BATH

Interior Living: Approx. 1,564 sqft Exterior Living: Approx. 216 sqft Total Living: Approx. 1,780 sqft



Lower Level





**Upper Level** 















### MERITAGE

### 3 BED 3 BATH

Interior Living: Approx. 1,708 sqft Exterior Living: Approx. 226 sqft Total Living: Approx. 1,934 sqft



Lower Level





**Upper Level**