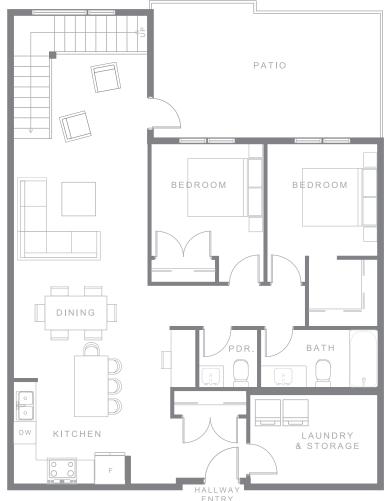

### 2 BED 2 BATH

Interior Living: Approx. 957 - 981 sqft
Exterior Living: Approx. 67 - 204 sqft
Total Living: Approx. 1,024 - 1185 sqft

\*Laundry room sizes vary.