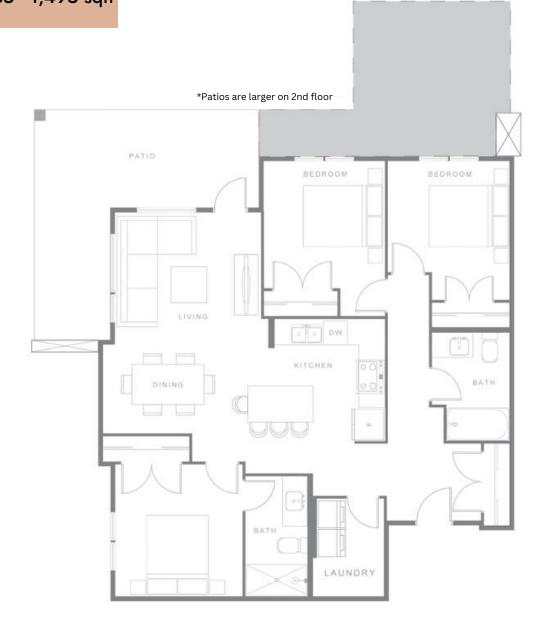

# PINOT

### 3 BED 2 BATH

Interior Living: Approx. 1,114 sqft
Exterior Living: Approx. 208-301 sqft
Total Living: Approx. 1,135 - 1,495 sqft