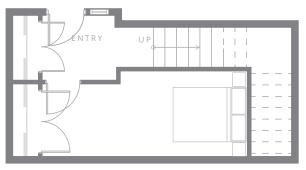

### CHARDONNAY

#### 1 BED + DEN 1 BATH

Interior Living: Approx. 1,121 sqft Exterior Living: Approx. 111 sqft Total Living: Approx. 1,232 sqft

Lower Level

**Upper Level** 