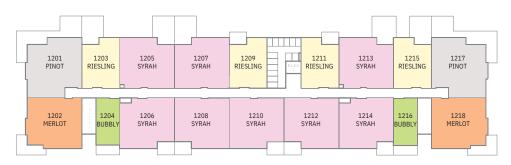

HIGHSTREET

1416 BUBBLY

1414 SYRAH 1418 MERLOT



1406

SYRAH

BUBBLY

1402

MERLOT

1408 SYRAH





1410 SYRAH 1412 SYRAH



#### **FLOOR THREE**



**FLOOR TWO** 



**FLOOR ONE** 











# BUBBLY

### STUDIO

Interior Living: Approx. 406 sqft Exterior Living: Approx. 71 sqft Total Living: Approx. 477 sqft



















# RIESLING

### 1 BED 1 BATH

Interior Living: Approx. 659 sqft
Exterior Living: Approx. 64 - 198 sqft
Total Living: Approx. 723 - 860 sqft

















# SYRAH

### 2 BED 2 BATH

Interior Living: Approx. 957 - 981 sqft
Exterior Living: Approx. 67 - 204 sqft
Total Living: Approx. 1,024 - 1185 sqft





\*Laundry room sizes vary.















# MERLOT

### 2 BED 2 BATH

Interior Living: Approx. 1,010 sqft Exterior Living: Approx. 125 sqft Total Living: Approx. 1,135 sqft

















# PINOT

### 3 BED 2 BATH

Interior Living: Approx. 1,114 sqft
Exterior Living: Approx. 208-301 sqft
Total Living: Ap