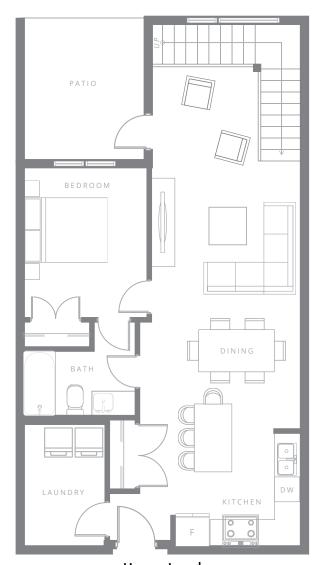

### CHARDONNAY

#### 1 BED + DEN 1 BATH

Interior Living: Approx. 1,121 sqft Exterior Living: Approx. 111 sqft Total Living: Approx. 1,232 sqft

Lower Level

**Upper Level** 