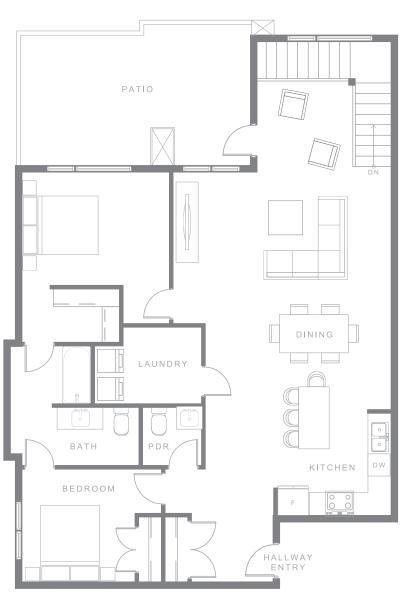

# MERLOT

### 2 BED 2 BATH

Interior Living: Approx. 1,010 sqft Exterior Living: Approx. 125 sqft Total Living: Approx. 1,135 sqft