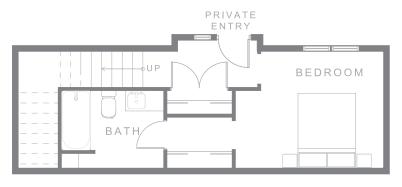

### CHARDONNAY

#### 1 BED + DEN 1 BATH

Interior Living: Approx. 1,121 sqft Exterior Living: Approx. 111 sqft Total Living: Approx. 1,232 sqft

Lower Level

**Upper Level** 