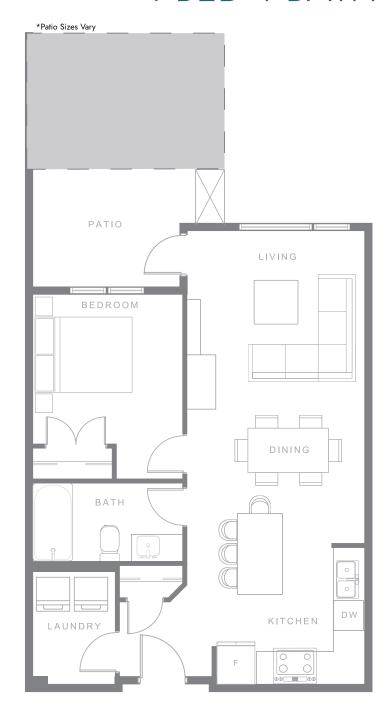

### 1 BED 1 BATH

Interior Living: Approx. 659 sqft
Exterior Living: Approx. 64 - 198 sqft
Total Living: Approx. 723 - 860 sqft