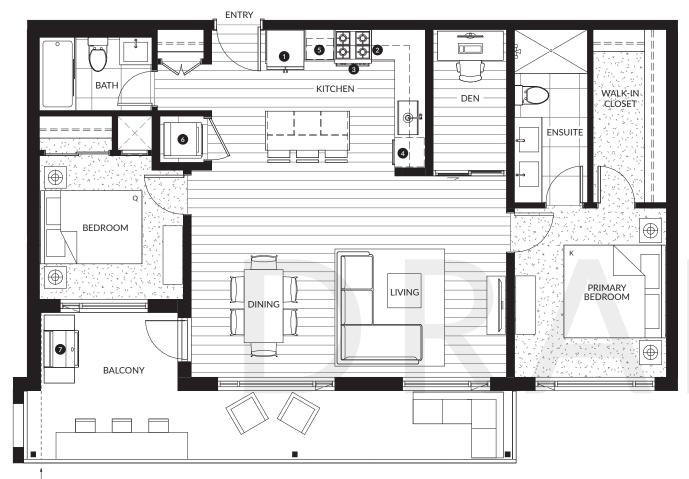

## C7

## 2 Bedroom & Den, 2 Bath

| Interior: | 1,020 - 1,025 S |
|-----------|-----------------|
| Exterior: | 245 - 495 SF    |
| Total:    | 1 265 - 1 520 S |
| Total:    | 1,265 - 1,520 S |

| 0 | 30" KitchenAid Fridge & Freezer     |
|---|-------------------------------------|
| 2 | 30" KitchenAid 4-Burner Gas Range   |
| 3 | 30" Broan Hood Fan                  |
| 4 | 24" KitchenAid Dishwasher           |
| 6 | Panasonic Microwave                 |
| 6 | 27" Samsung Washing Machine & Dryer |
| 0 | Natural Gas Hookup                  |