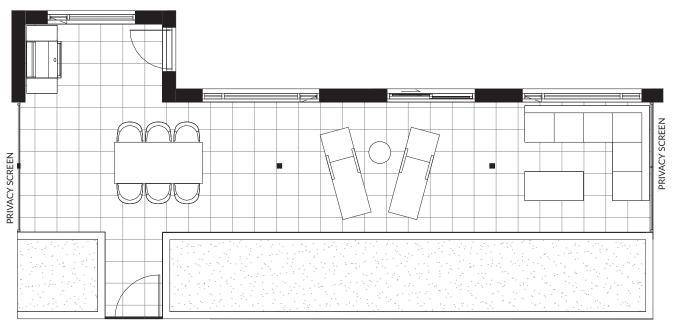

## C7

## 2 Bedroom & Den, 2 Bath

| Interior: | 1,020 - 1,025 S |
|-----------|-----------------|
| Exterior: | 245 - 495 SF    |
| Total:    | 1 265 - 1 520 S |
| Total:    | 1,265 - 1,520 S |

| 0 | 30" KitchenAid Fridge & Freezer     |
|---|-------------------------------------|
| 2 | 30" KitchenAid 4-Burner Gas Range   |
| 3 | 30" Broan Hood Fan                  |
| 4 | 24" KitchenAid Dishwasher           |
| 6 | Panasonic Microwave                 |
| 6 | 27" Samsung Washing Machine & Dryer |
| 0 | Natural Gas Hookup                  |

ALMA



N

12

- -----

BALCONY VARIATION: HOMES #312, #412, #512 & #612. FLOOR PLANS WILL BE THE MIRRORED LAYOUT



This is not an offering for sale. Any such offering can only be made after filing a disclosure statement. The builder reserves the right to make changes, modifications or substitutions to the building design, specifications and floor plans should they be necessary. Square footage and room sizes are approximate and actual square footage may vary slightly. E.&O.E.





## TERRACE VARIATION: HOME #214, 495 SF