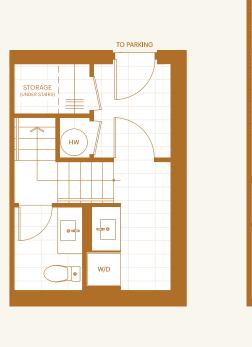

## 1,696 square feet

With bay windows upstairs, this home brings the outdoors in so you can feel closer to nature. The main floor has the openliving design we all love, with a kitchen in the heart of the home and a big island to separate the dining area from the living room and patio. The lower floor has a powder room, laundry and closet for your outdoor gear, plus great storage. With three bedrooms and a bathroom for the kids on the second floor, the main bedroom and ensuite, complete with a shower and a deep soaker tub, are on the upper floor - the perfect sanctuary for parents.