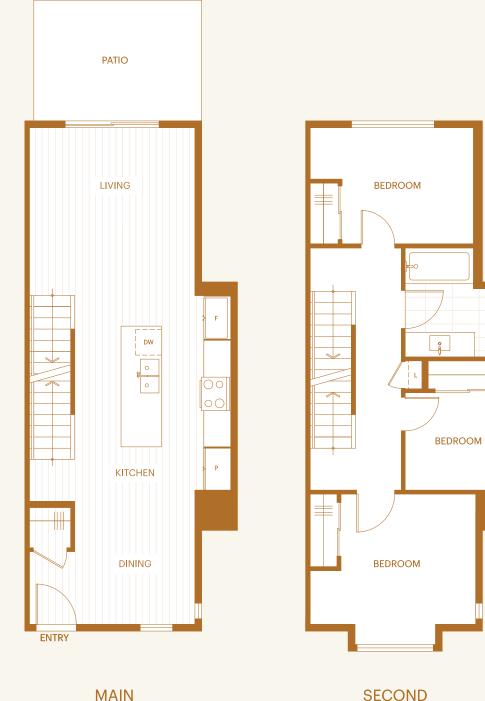

## 1,696 square feet

With bay windows upstairs, this home brings the outdoors in so you can feel closer to nature. The main floor has the openliving design we all love, with a kitchen in the heart of the home and a big island to separate the dining area from the living room and patio. The lower floor has a powder room, laundry and closet for your outdoor gear, plus great storage. With three bedrooms and a bathroom for the kids on the second floor, the main bedroom and ensuite, complete with a shower and a deep soaker tub, are on the upper floor - the perfect sanctuary for parents.