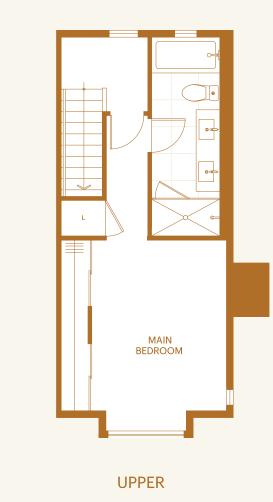

## 1,696 square feet

With bay windows upstairs, this home brings the outdoors in so you can feel closer to nature. The main floor has the openliving design we all love, with a kitchen in the heart of the home and a big island to separate the dining area from the living room and patio. The lower floor has a powder room, laundry and closet for your outdoor gear, plus great storage. With three bedrooms and a bathroom for the kids on the second floor, the main bedroom and ensuite, complete with a shower and a deep soaker tub, are on the upper floor - the perfect sanctuary for parents.