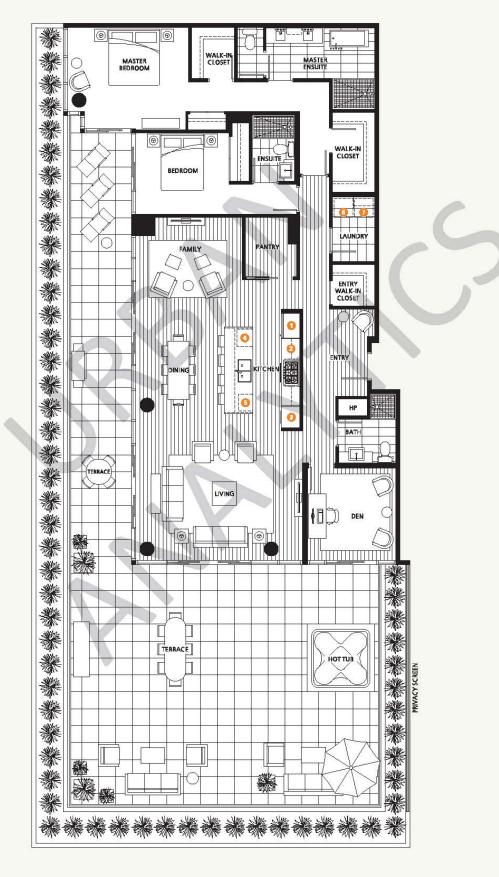

## PLAN G AT FOREST'S-EDGE THREE & FOUR

- 2 Bedroom + Den + Family
- 1,995 SF Living (APPROX.)
- 1,395 SF Outdoor (APPROX.)
- 3,390 SF Total (APPROX.)
- **1** 36" Sub-Zero Integrated Refrigerator
- 2 36" Miele Gas Cooktop + Faber Slim Line Hood Fan
- 30" Miele Convection Wall Oven + Panasonic Microwave
- O Asko Integrated Dishwasher
- Sub-Zero Integrated Under-Counter Wine Fridge
- 6 High-Efficiency Full Size Washer

704

701

Dimensions, square footage and floorplans are approximate only. Final dimensions, square footage and floorplans may vary and will be determined by final strata plan measurements. Final floorplans may be a mirror image of the floorplans shown above. The Developer reserves the right to make changes to the floorplans, project design, appliances, specifications, and features. E.&O.E.