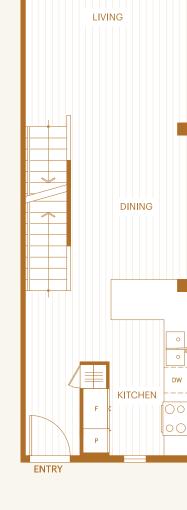

## 1,594 square feet

With three bedrooms and three bathrooms, this home has balanced spaces for the whole family. On the lower floor there's a flex space, the perfect place to clean off from your outdoor adventures, while the main floor was made for entertaining. With the kitchen at one end and the patio at the other, there's lots of room for a big dining table. Up the stairs, there are two bedrooms and two bathrooms - one with a tub, the other with a shower. And the main bedroom on the upper floor is the ultimate retreat, with a spalike bathroom and a large closet.

PATIO

LOWER MAIN SECOND UPPER

Prices, sizes and details are approximate and subject to change. E.&O.E.