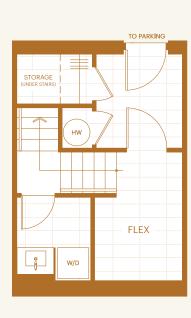

## 1,594 square feet

With three bedrooms and three bathrooms, this home has balanced spaces for the whole family. On the lower floor there's a flex space, the perfect place to clean off from your outdoor adventures, while the main floor was made for entertaining. With the kitchen at one end and the patio at the other, there's lots of room for a big dining table. Up the stairs, there are two bedrooms and two bathrooms - one with a tub, the other with a shower. And the main bedroom on the upper floor is the ultimate retreat, with a spalike bathroom and a large closet.

PATIO

LOWER MAIN SECOND UPPER

Prices, sizes and details are approximate and subject to change. E.&O.E.