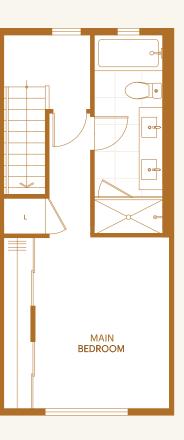

## 1,594 square feet

With three bedrooms and three bathrooms, this home has balanced spaces for the whole family. On the lower floor there's a flex space, the perfect place to clean off from your outdoor adventures, while the main floor was made for entertaining. With the kitchen at one end and the patio at the other, there's lots of room for a big dining table. Up the stairs, there are two bedrooms and two bathrooms - one with a tub, the other with a shower. And the main bedroom on the upper floor is the ultimate retreat, with a spalike bathroom and a large closet.

PATIO

LOWER MAIN SECOND UPPER

Prices, sizes and details are approximate and subject to change. E.&O.E.