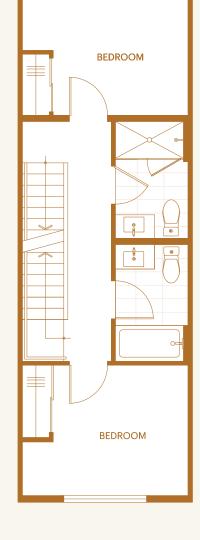

## 1,594 square feet

With three bedrooms and three bathrooms, this home has balanced spaces for the whole family. On the lower floor there's a flex space, the perfect place to clean off from your outdoor adventures, while the main floor was made for entertaining. With the kitchen at one end and the patio at the other, there's lots of room for a big dining table. Up the stairs, there are two bedrooms and two bathrooms - one with a tub, the other with a shower. And the main bedroom on the upper floor is the ultimate retreat, with a spalike bathroom and a large closet.

PATIO

LOWER MAIN SECOND UPPER

Prices, sizes and details are approximate and subject to change. E.&O.E.