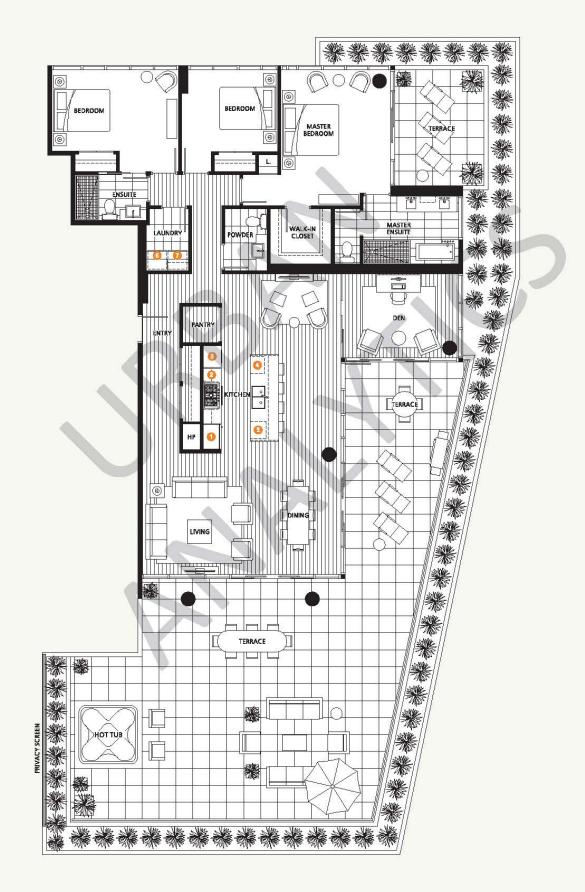

## PLAN K AT FOREST'S-EDGE THREE & FOUR

- 3 Bedroom + Den + Family
- 2,005 SF Living (APPROX.)
- 1,585-1,630 SF Outdoor (APPROX.)
- 3,590-3,635 SF Total (APPROX.)
- **1** 36" Sub-Zero Integrated Refrigerator
- 2 36" Miele Gas Cooktop + Faber Slim Line Hood Fan
- 30" Miele Convection Wall Oven + Panasonic Microwave
- Asko Integrated Dishwasher
- Sub-Zero Integrated Under-Counter Wine Fridge
- O High-Efficiency Full Size Washer
- High-Efficiency Full Size Dryer