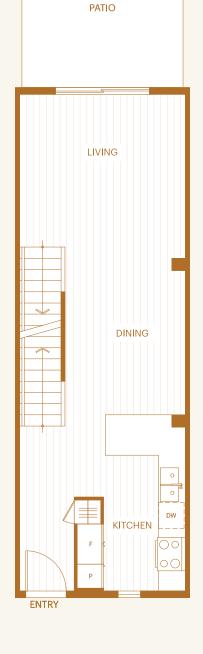

## 1,604 square feet

This home has three bedrooms and two bathrooms upstairs, plus a powder room on the lower floor, along with a large entry, and a flex space, the perfect place to clean off from your outdoor adventures and store your gear. The main floor flows from the kitchen to the patio, with lots of room for entertaining in the dining and living room. Upstairs, two bedrooms are separated by a bathroom and laundry, while the main bedroom on the upper floor has a spa-like bathroom, plus a walk-through closet.