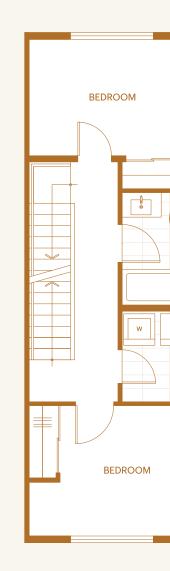

## 1,604 square feet

This home has three bedrooms and two bathrooms upstairs, plus a powder room on the lower floor, along with a large entry, and a flex space, the perfect place to clean off from your outdoor adventures and store your gear. The main floor flows from the kitchen to the patio, with lots of room for entertaining in the dining and living room. Upstairs, two bedrooms are separated by a bathroom and laundry, while the main bedroom on the upper floor has a spa-like bathroom, plus a walk-through closet.