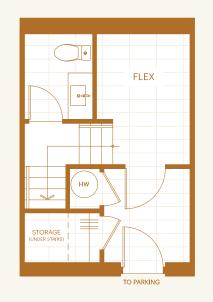

## 1,604 square feet

This home has three bedrooms and two bathrooms upstairs, plus a powder room on the lower floor, along with a large entry, and a flex space, the perfect place to clean off from your outdoor adventures and store your gear. The main floor flows from the kitchen to the patio, with lots of room for entertaining in the dining and living room. Upstairs, two bedrooms are separated by a bathroom and laundry, while the main bedroom on the upper floor has a spa-like bathroom, plus a walk-through closet.