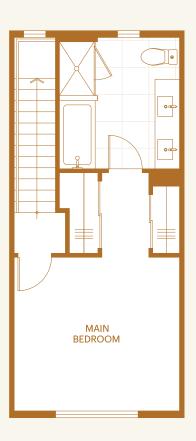

## 1,604 square feet

This home has three bedrooms and two bathrooms upstairs, plus a powder room on the lower floor, along with a large entry, and a flex space, the perfect place to clean off from your outdoor adventures and store your gear. The main floor flows from the kitchen to the patio, with lots of room for entertaining in the dining and living room. Upstairs, two bedrooms are separated by a bathroom and laundry, while the main bedroom on the upper floor has a spa-like bathroom, plus a walk-through closet.