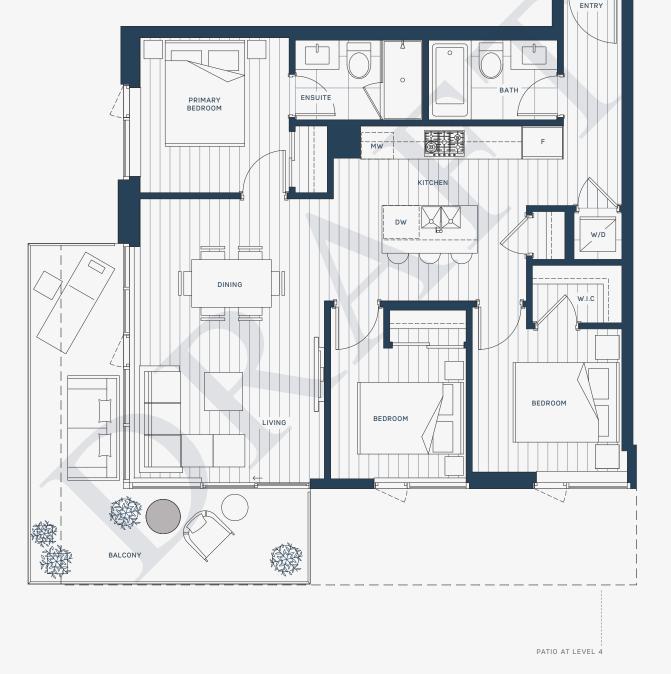

# D2

2 BEDROOM + DEN

OUTDOOR SPACE

887 SQ FT 198-452 SQ FT 1085-1339 SQ FT

INDOOR SPACE
OUTDOOR SPACE
TOTAL SPACE

921 SQ FT 178-277 SQ FT 1099-1198 SQ FT