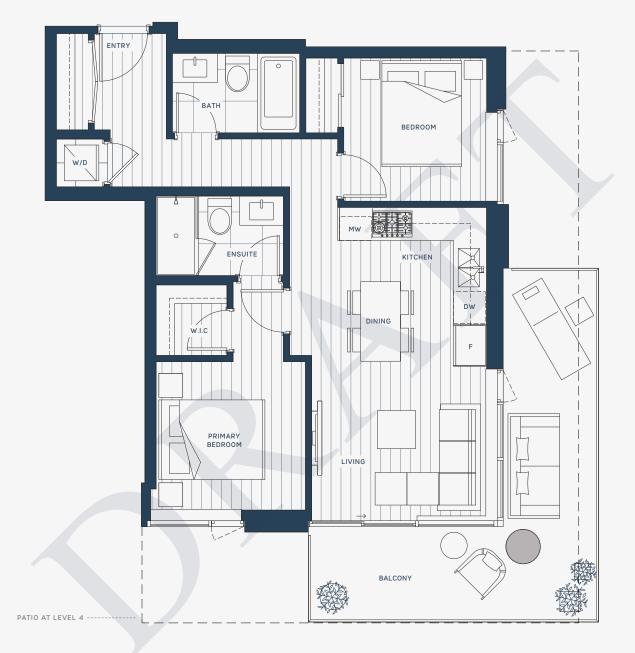

### 2 BEDROOM (ADP)\*

INDOOR SPACE 735 SQ FT

OUTDOOR SPACE 160-562 SQ FT

TOTAL SPACE 895-1297 SQ FT