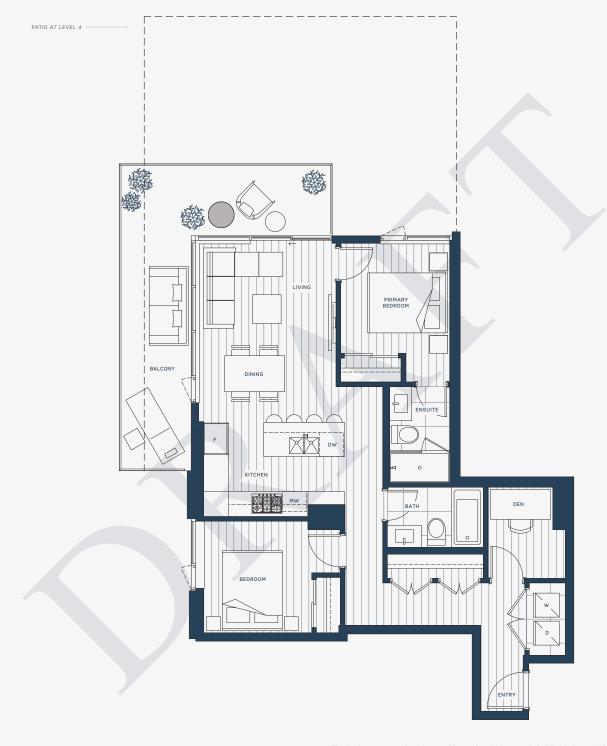

## $\bigcap 1$

2 BEDROOM + DEN

OUTDOOR SPACE

769 SQ FT 207-659 SQ FT 976-1428 SQ FT

**\$ STRAND** 