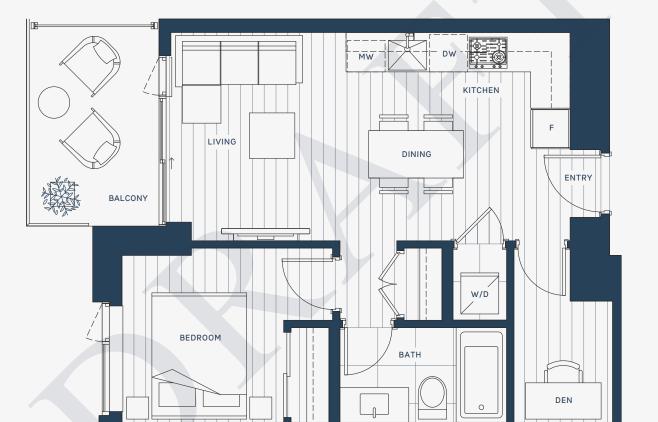

# B1

1 BEDROOM + DEN

INDOOR SPACE
OUTDOOR SPACE

500 SQ FT 74 SQ FT 574 SQ FT

1 BEDROOM + DEN

INDOOR SPACE 534 SQ FT

608 SQ FT