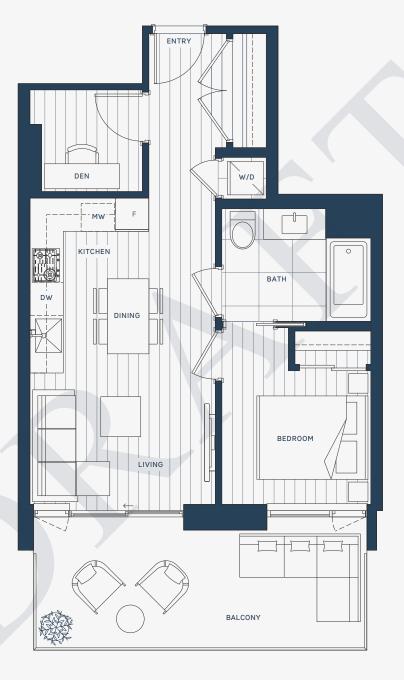

# B3

1 BEDROOM + DEN(ADP)

INDOOR SPACE 531 SQ FT
OUTDOOR SPACE 160 SQ FT
TOTAL SPACE 691 SQ FT

OUTDOOR SPACE

734 SQ FT 207-315 SQ FT 941-1049 SQ FT