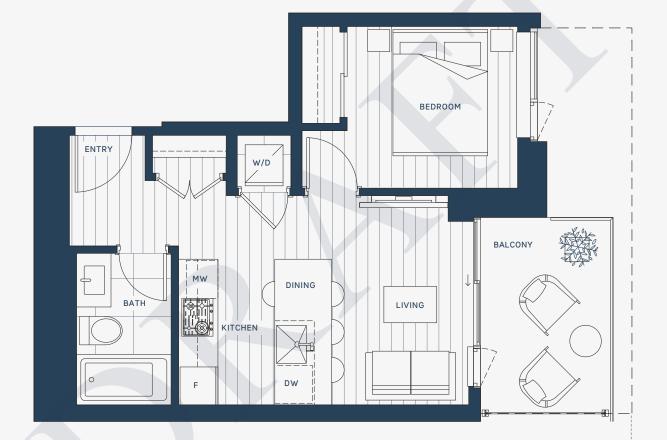

# B1

1 BEDROOM + DEN

INDOOR SPACE
OUTDOOR SPACE

500 SQ FT 74 SQ FT 574 SQ FT

1 BEDROOM + DEN

INDOOR SPACE 534 SQ FT

608 SQ FT