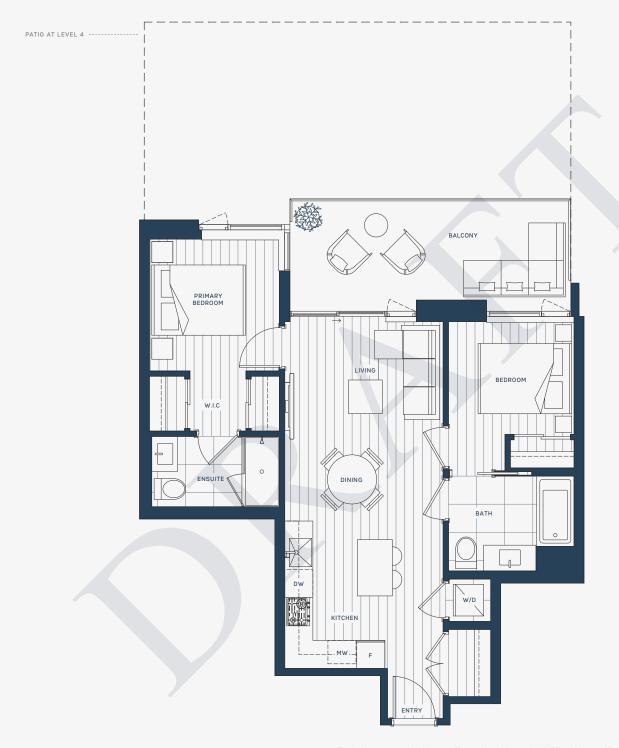

### 2 BEDROOM (ADP)\*

INDOOR SPACE 735 SQ FT

OUTDOOR SPACE 160-562 SQ FT

TOTAL SPACE 895-1297 SQ FT