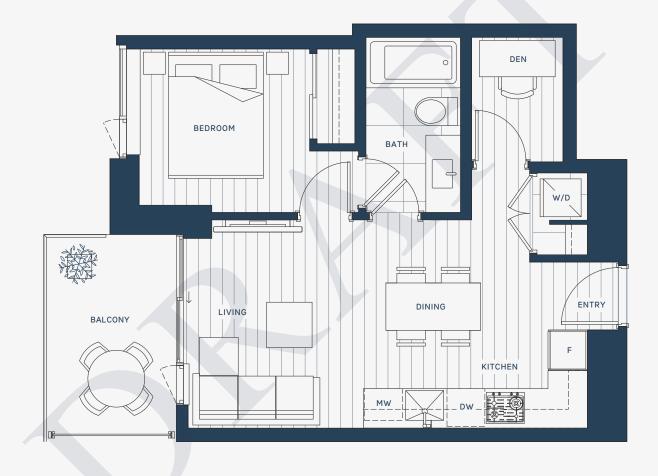

# B1

1 BEDROOM + DEN

INDOOR SPACE
OUTDOOR SPACE

500 SQ FT 74 SQ FT 574 SQ FT

1 BEDROOM + DEN

INDOOR SPACE 534 SQ FT

608 SQ FT