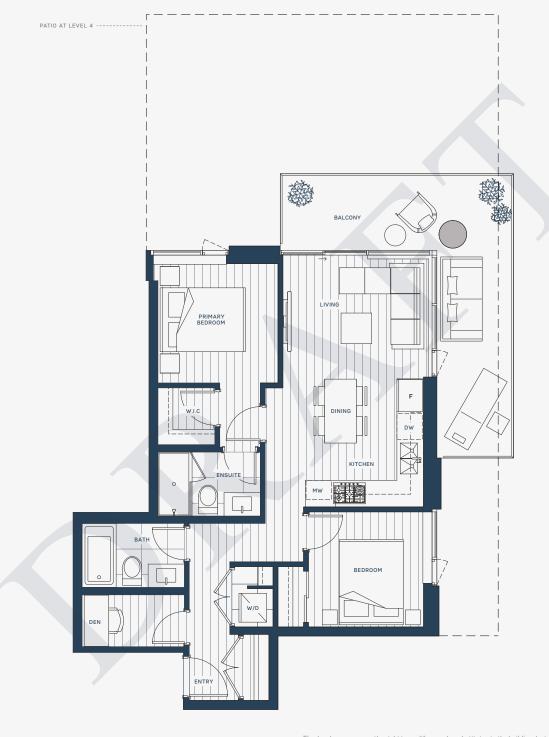

## $\bigcap 1$

2 BEDROOM + DEN

OUTDOOR SPACE

769 SQ FT 207-659 SQ FT 976-1428 SQ FT

**\$ STRAND** 