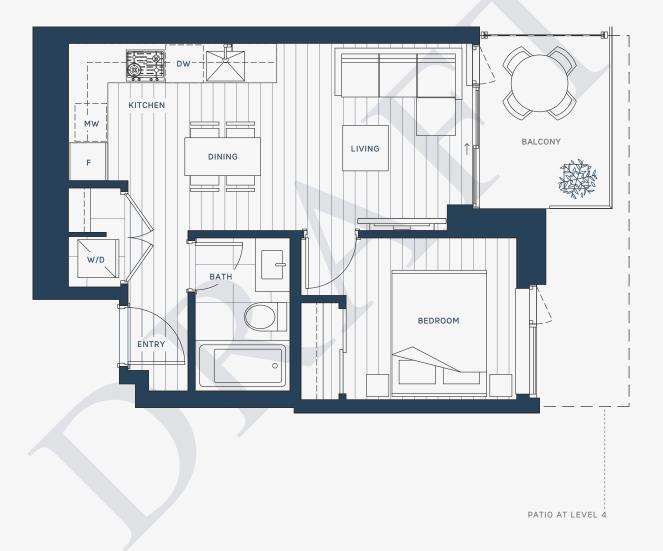

INDOOR SPACE
OUTDOOR SPACE
TOTAL SPACE

429 SQ FT 72-133 SQ FT 501-562 SQ FT

LEVEL 4-27

PATIO AT LEVEL 4

INDOOR SPACE

451 SQ FT 515-577 SQ FT