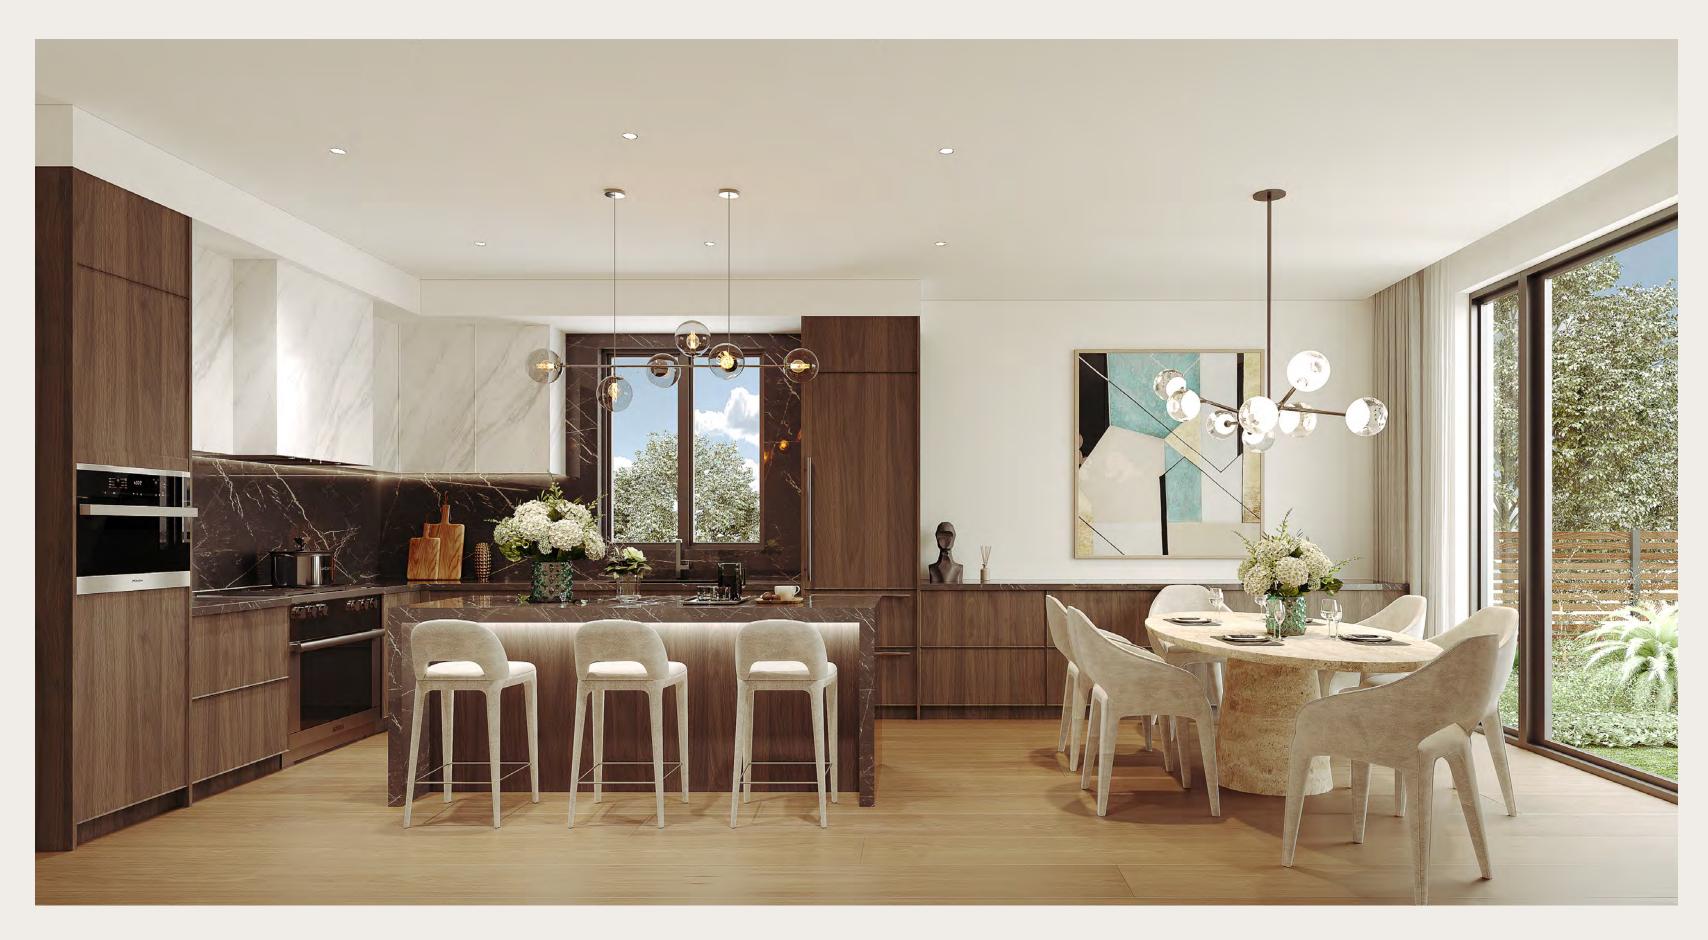

### German Kitchens A BEAUTIFUL COMMAND OF LASTING ELEMENTS

A bespoke German kitchen serves as the main floor's centerpiece. Renowned for its meticulous craftsmanship, from the precision-built cabinetry to the distinctive countertop finishes, this kitchen exemplifies prestige and refinement.

05

24" Miele ContourLine Microwave Oven 06

24" Riva

Two Zone Wine Fridge

18

Exceptional materials, from engineered wood to stone, elevate the kitchen's aesthetic appearance while ensuring durability, making it a valuable and lasting investment for homeowners.

#### 01

Exceptional German kitchen cabinetry with unparalleled craftsmanship

#### 02

Stone kitchen island with breakfast bar, matching countertops, and full-height backsplash

#### 06

White oak flooring brings warmth and character to the kitchens with a natural yet timeless appeal

#### 08

Generously-sized windows invite abundant natural light into the kitchen, highlighting the vibrant colors of Vancouver's changing seasons throughout the year