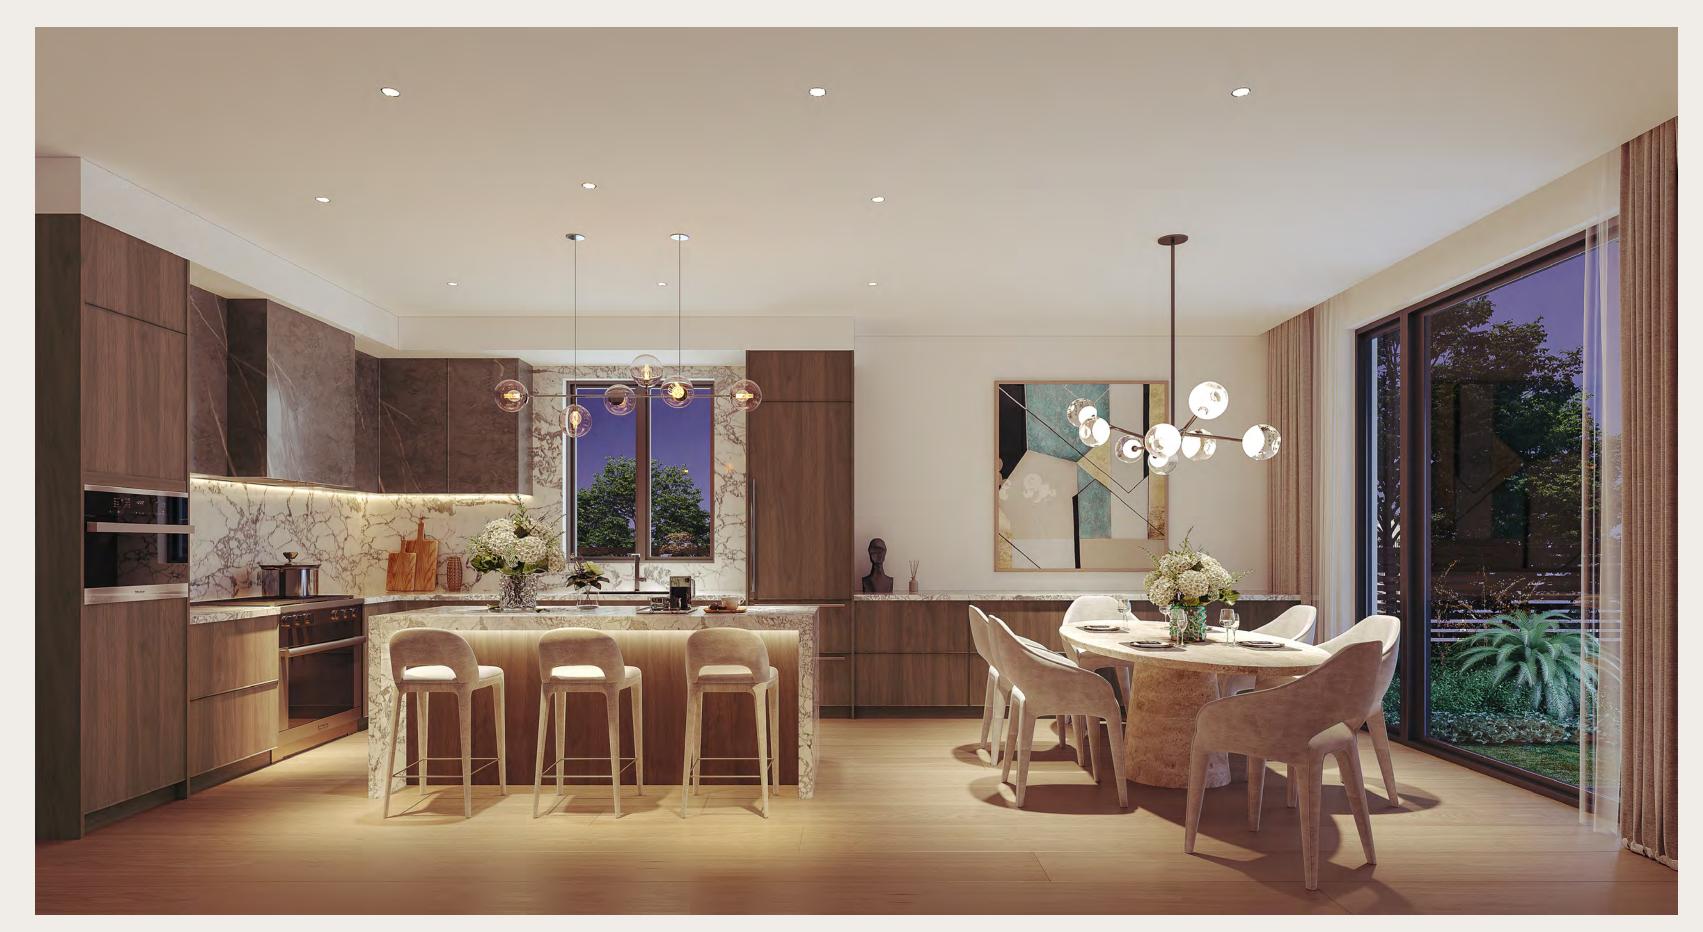

### German Kitchens A BEAUTIFUL COMMAND OF LASTING ELEMENTS

A bespoke German kitchen serves as the main floor's centerpiece. Renowned for its meticulous craftsmanship, from the precision-built cabinetry to the distinctive countertop finishes, this kitchen exemplifies prestige and refinement.

05

24" Miele ContourLine Microwave Oven 06

24" Riva

Two Zone Wine Fridge

18

Exceptional materials, from engineered wood to stone, elevate the kitchen's aesthetic appearance while ensuring durability, making it a valuable and lasting investment for homeowners.

#### 01

Exceptional German kitchen cabinetry with unparalleled craftsmanship

#### 02

Stone kitchen island with breakfast bar, matching countertops, and full-height backsplash

#### 06

White oak flooring brings warmth and character to the kitchens with a natural yet timeless appeal

#### 08

Generously-sized windows invite abundant natural light into the kitchen, highlighting the vibrant colors of Vancouver's changing seasons throughout the year