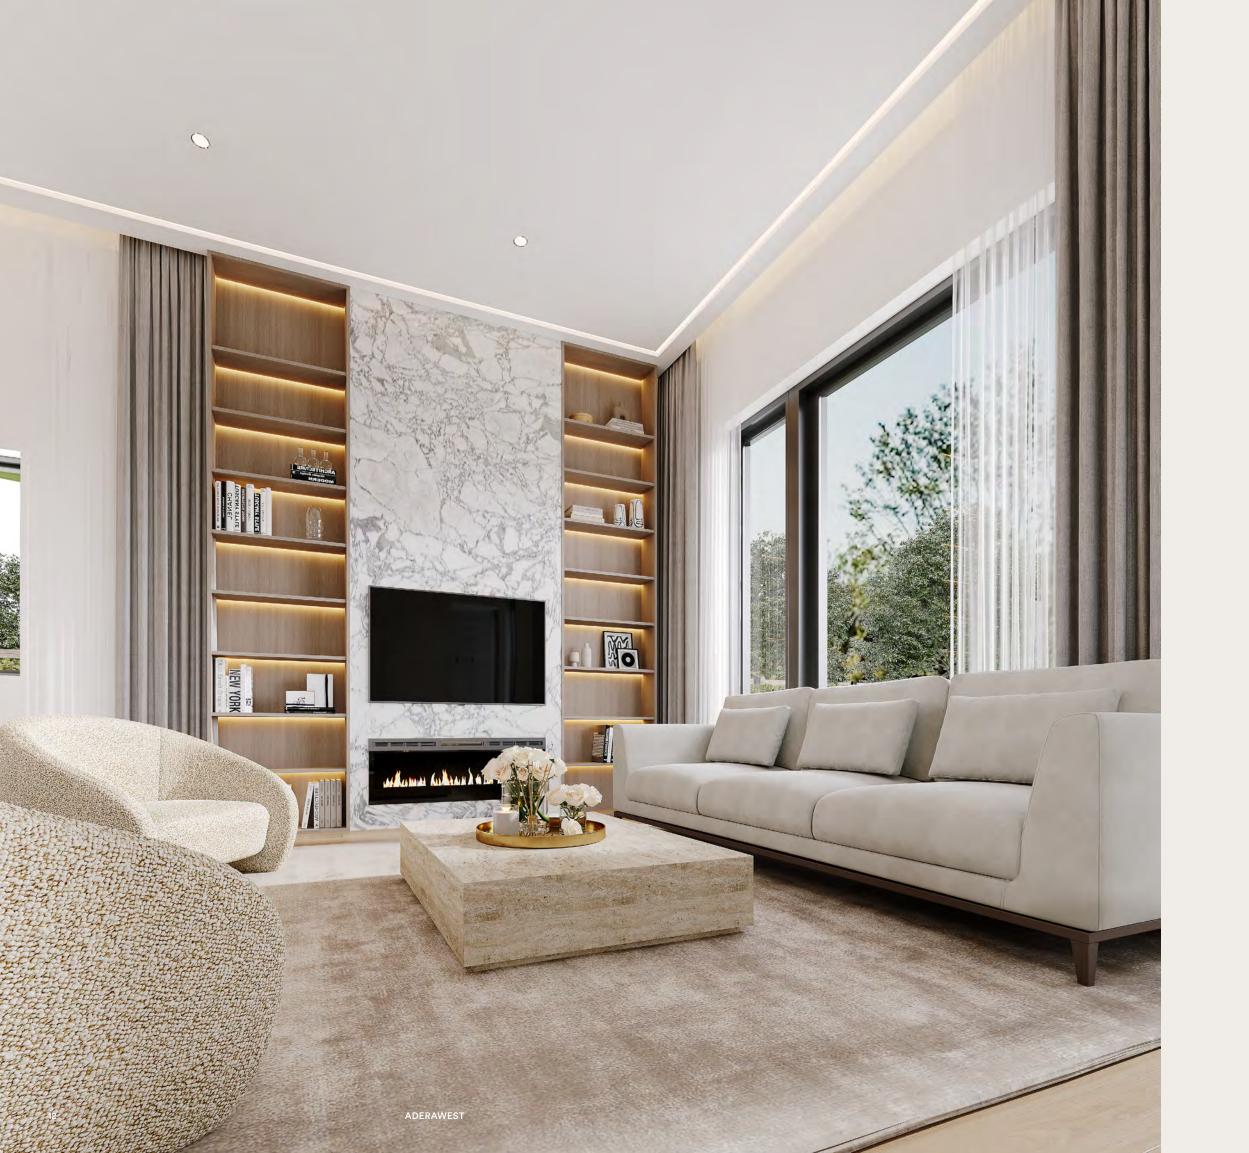

# Interiors That Aim High LOOK UP.

The main living area is defined by its soaring 11 foot ceiling, offering a sense of grandeur and openness. Expansive windows invite abundant natural light, highlighting the thoughtful layout and seamless flow of the space. A stunning stone slab wall and a featured reveal wall next to the staircase create striking focal points. The wooden staircase, paired with a frameless glass balustrade, seamlessly blends craftsmanship with modern elegance.

#### 03

11 foot ceiling offering a sense of grandeur and openness

#### 02

Opulent wide-plank, white oak engineered hardwood flooring throughout entire home

## 04

White oak staircase with glass railing, blending elegance and craftsmanship