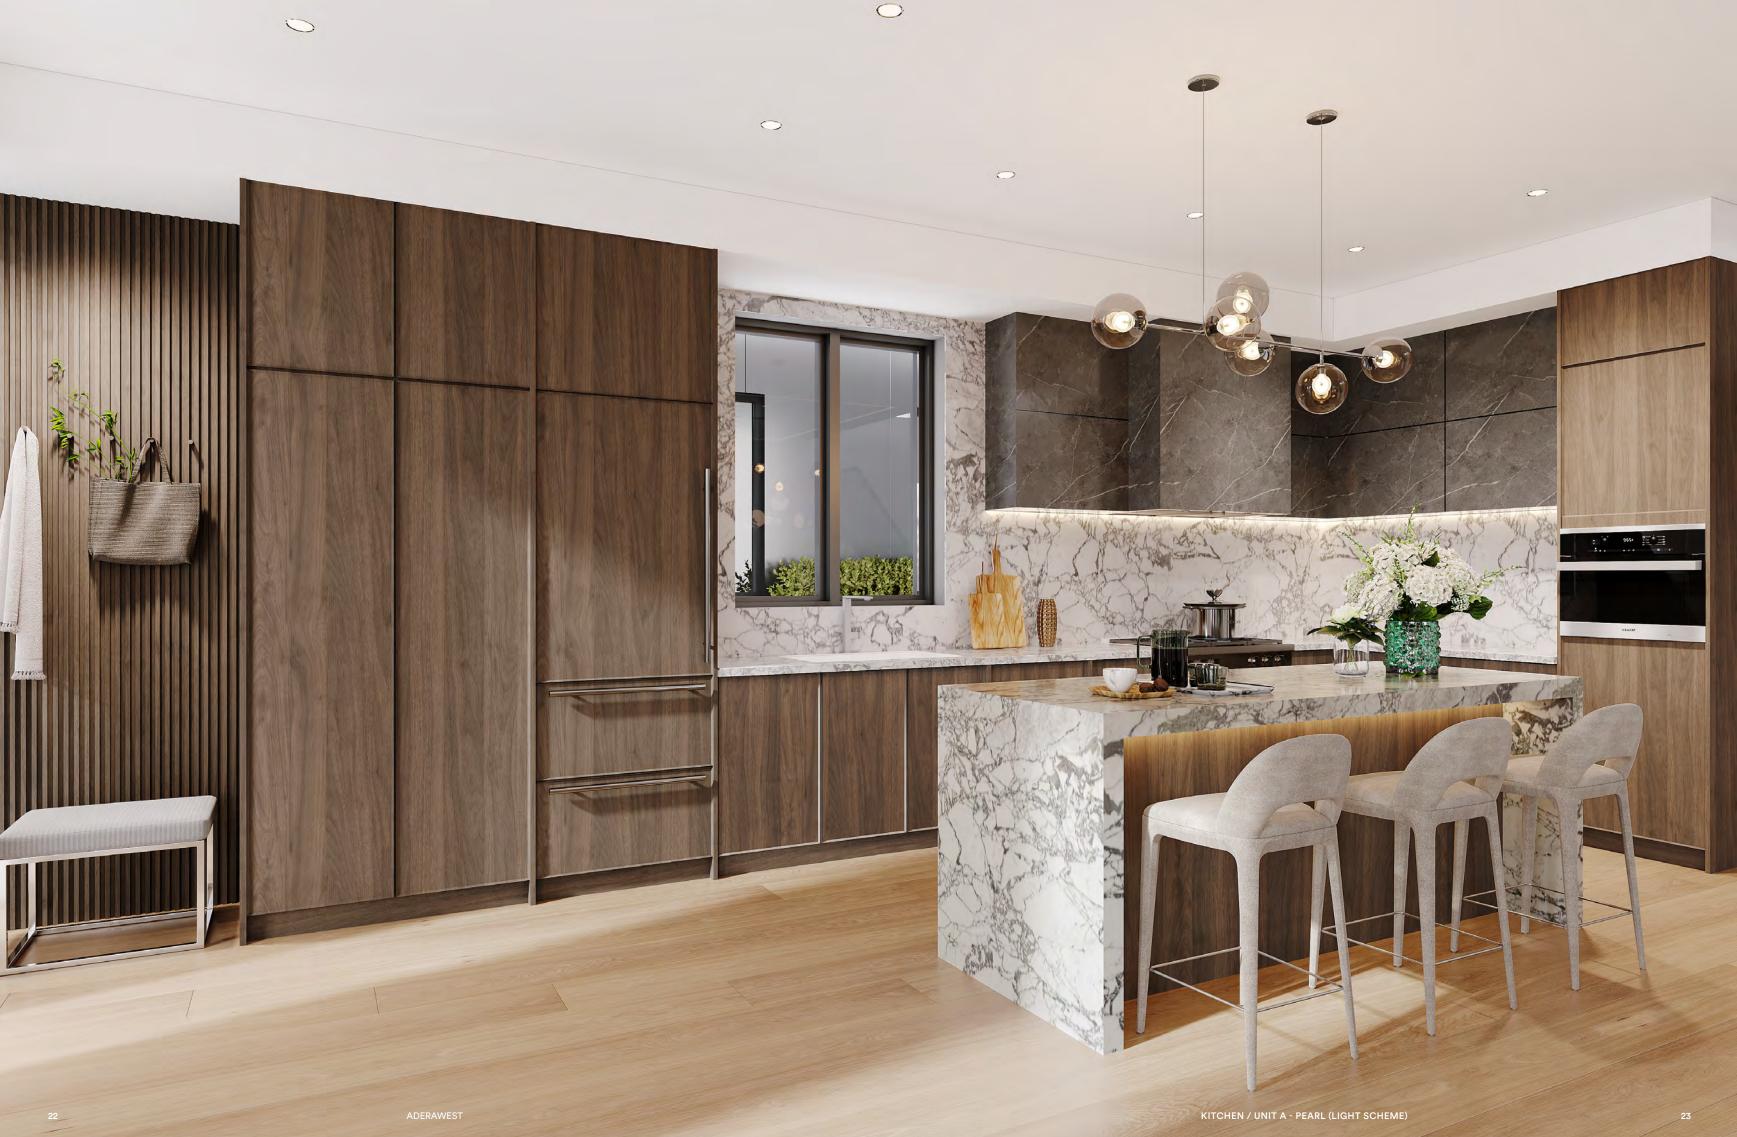

### German Kitchens A BEAUTIFUL COMMAND OF LASTING ELEMENTS

A bespoke German kitchen serves as the main floor's centerpiece. Renowned for its meticulous craftsmanship, from the precision-built cabinetry to the distinctive countertop finishes, this kitchen exemplifies prestige and refinement.

#### 01

30" Miele Built-in Integrated Fridge and Freezer

02

and Oven

36" Miele All-gas 36" BEST Range Cooktop **Stainless Steel** Insert Hood Fan

03

04 24" Miele Pre-Finished

Dishwasher

05

24" Miele ContourLine Microwave Oven 06

24" Riva

Two Zone Wine Fridge

18

Exceptional materials, from engineered wood to stone, elevate the kitchen's aesthetic appearance while ensuring durability, making it a valuable and lasting investment for homeowners.

#### 01

Exceptional German kitchen cabinetry with unparalleled craftsmanship

#### 03

Designer kitchen faucet by Graff with Blanco undermounted stainless-steel sinks

#### 05

Marble brings timeless appeal to kitchens with distinct veining creating a timeless appeal

#### 07

Wooden cabinetry create a striking contrast against Miele's sleek stainless steel appliances for a kitchen that seamlessly balances style and functionality

#### 02

Stone kitchen island with breakfast bar, matching countertops, and full-height backsplash

## 04

Discreet, hidden hood fans for a streamlined and contemporary aesthetic

#### 06

White oak flooring brings warmth and character to the kitchens with a natural yet timeless appeal

#### 08

Generously-sized windows invite abundant natural light into the kitchen, highlighting the vibrant colors of Vancouver's changing seasons throughout the year