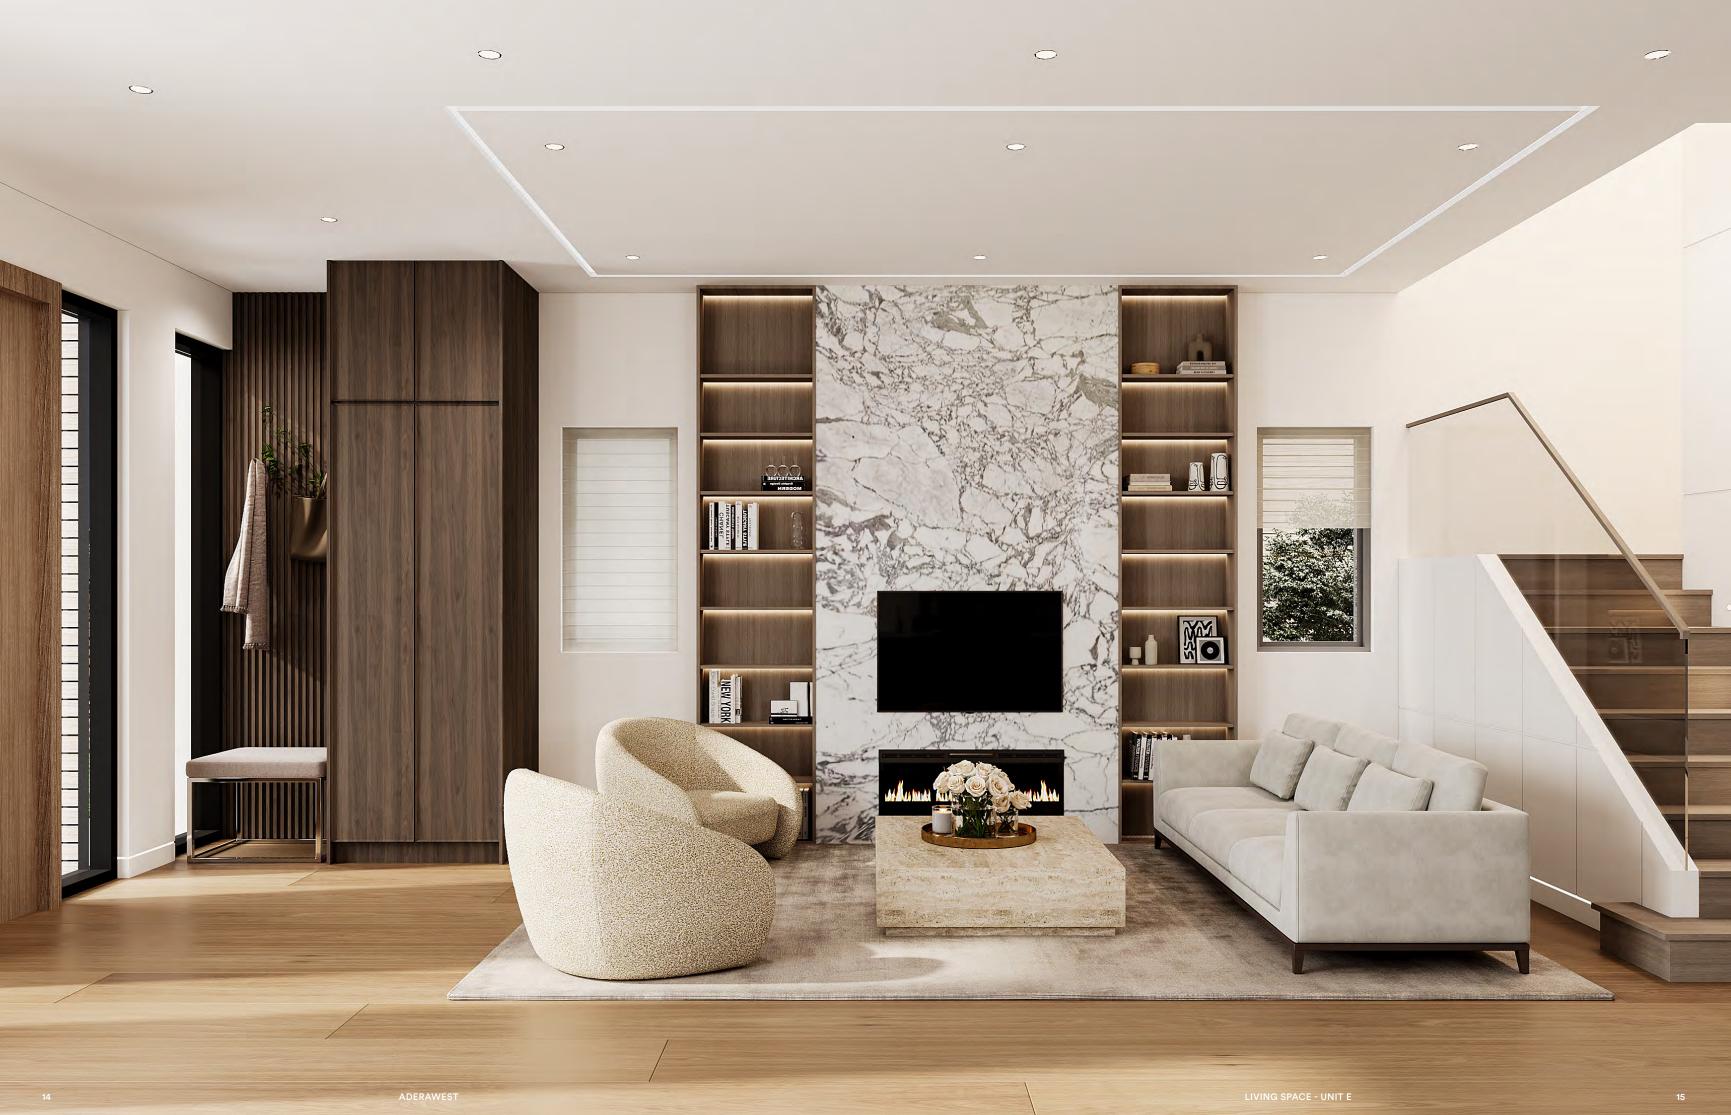

# Interiors That Aim High LOOK UP.

The main living area is defined by its soaring 11 foot ceiling, offering a sense of grandeur and openness. Expansive windows invite abundant natural light, highlighting the thoughtful layout and seamless flow of the space. A stunning stone slab wall and a featured reveal wall next to the staircase create striking focal points. The wooden staircase, paired with a frameless glass balustrade, seamlessly blends craftsmanship with modern elegance.

#### 03

11 foot ceiling offering a sense of grandeur and openness

#### 02

Opulent wide-plank, white oak engineered hardwood flooring throughout entire home

## 04

White oak staircase with glass railing, blending elegance and craftsmanship