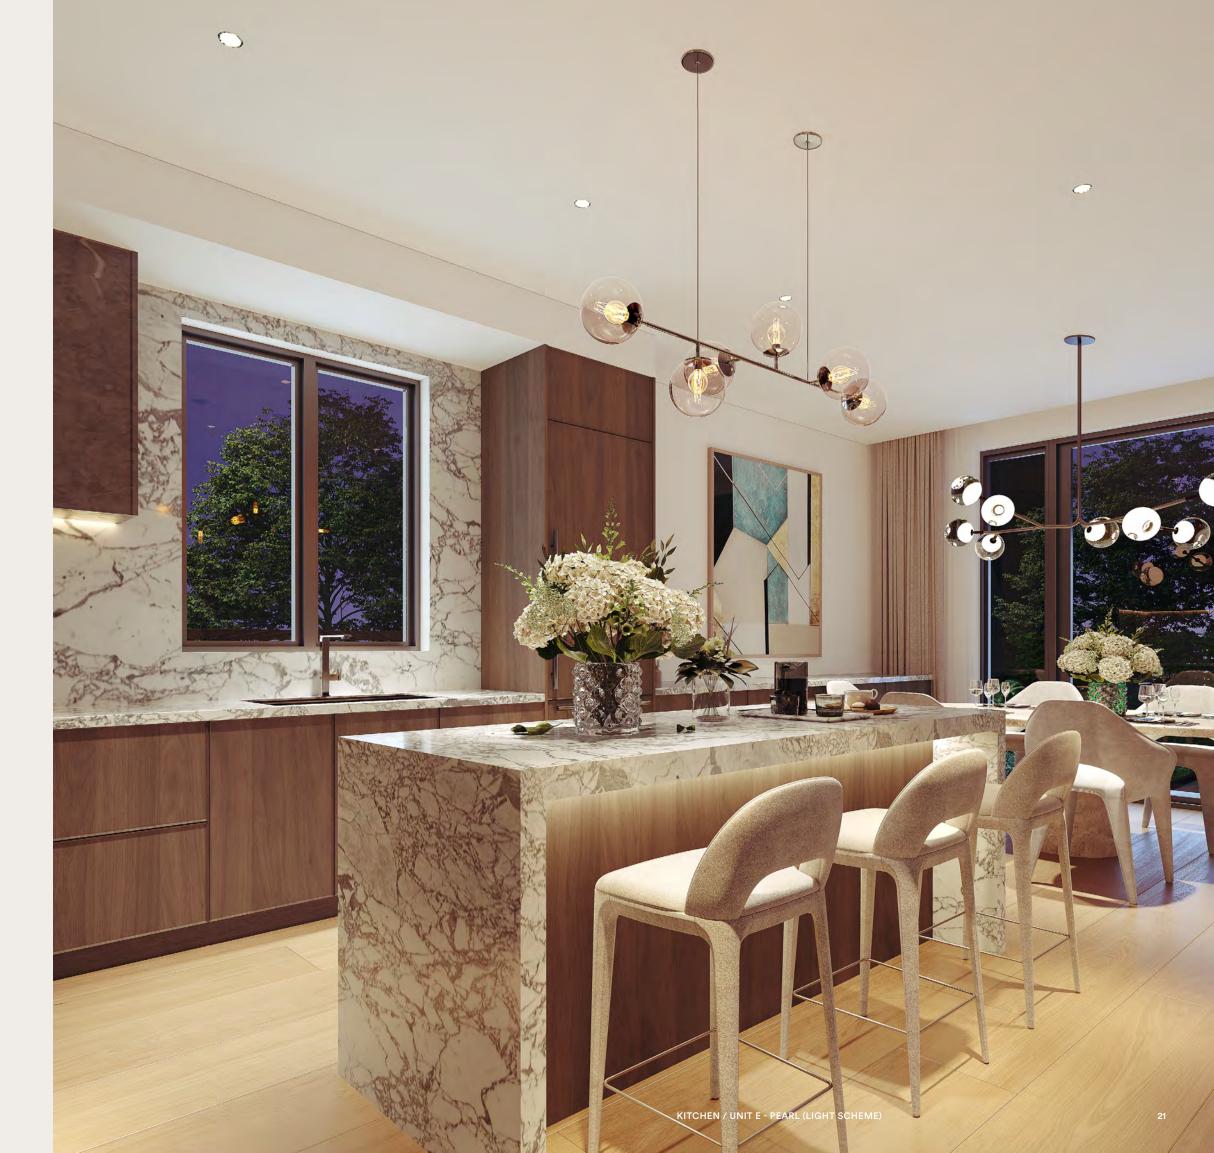

### German Kitchens A BEAUTIFUL COMMAND OF LASTING ELEMENTS

A bespoke German kitchen serves as the main floor's centerpiece. Renowned for its meticulous craftsmanship, from the precision-built cabinetry to the distinctive countertop finishes, this kitchen exemplifies prestige and refinement.

05

24" Miele ContourLine Microwave Oven 06

24" Riva

Two Zone Wine Fridge

18

Exceptional materials, from engineered wood to stone, elevate the kitchen's aesthetic appearance while ensuring durability, making it a valuable and lasting investment for homeowners.

#### 01

Exceptional German kitchen cabinetry with unparalleled craftsmanship

#### 03

Designer kitchen faucet by Graff with Blanco undermounted stainless-steel sinks

#### 05

Marble brings timeless appeal to kitchens with distinct veining creating a timeless appeal

#### 07

Wooden cabinetry create a striking contrast against Miele's sleek stainless steel appliances for a kitchen that seamlessly balances style and functionality

#### 02

Stone kitchen island with breakfast bar, matching countertops, and full-height backsplash

## 04

Discreet, hidden hood fans for a streamlined and contemporary aesthetic

#### 06

White oak flooring brings warmth and character to the kitchens with a natural yet timeless appeal

#### 08

Generously-sized windows invite abundant natural light into the kitchen, highlighting the vibrant colors of Vancouver's changing seasons throughout the year