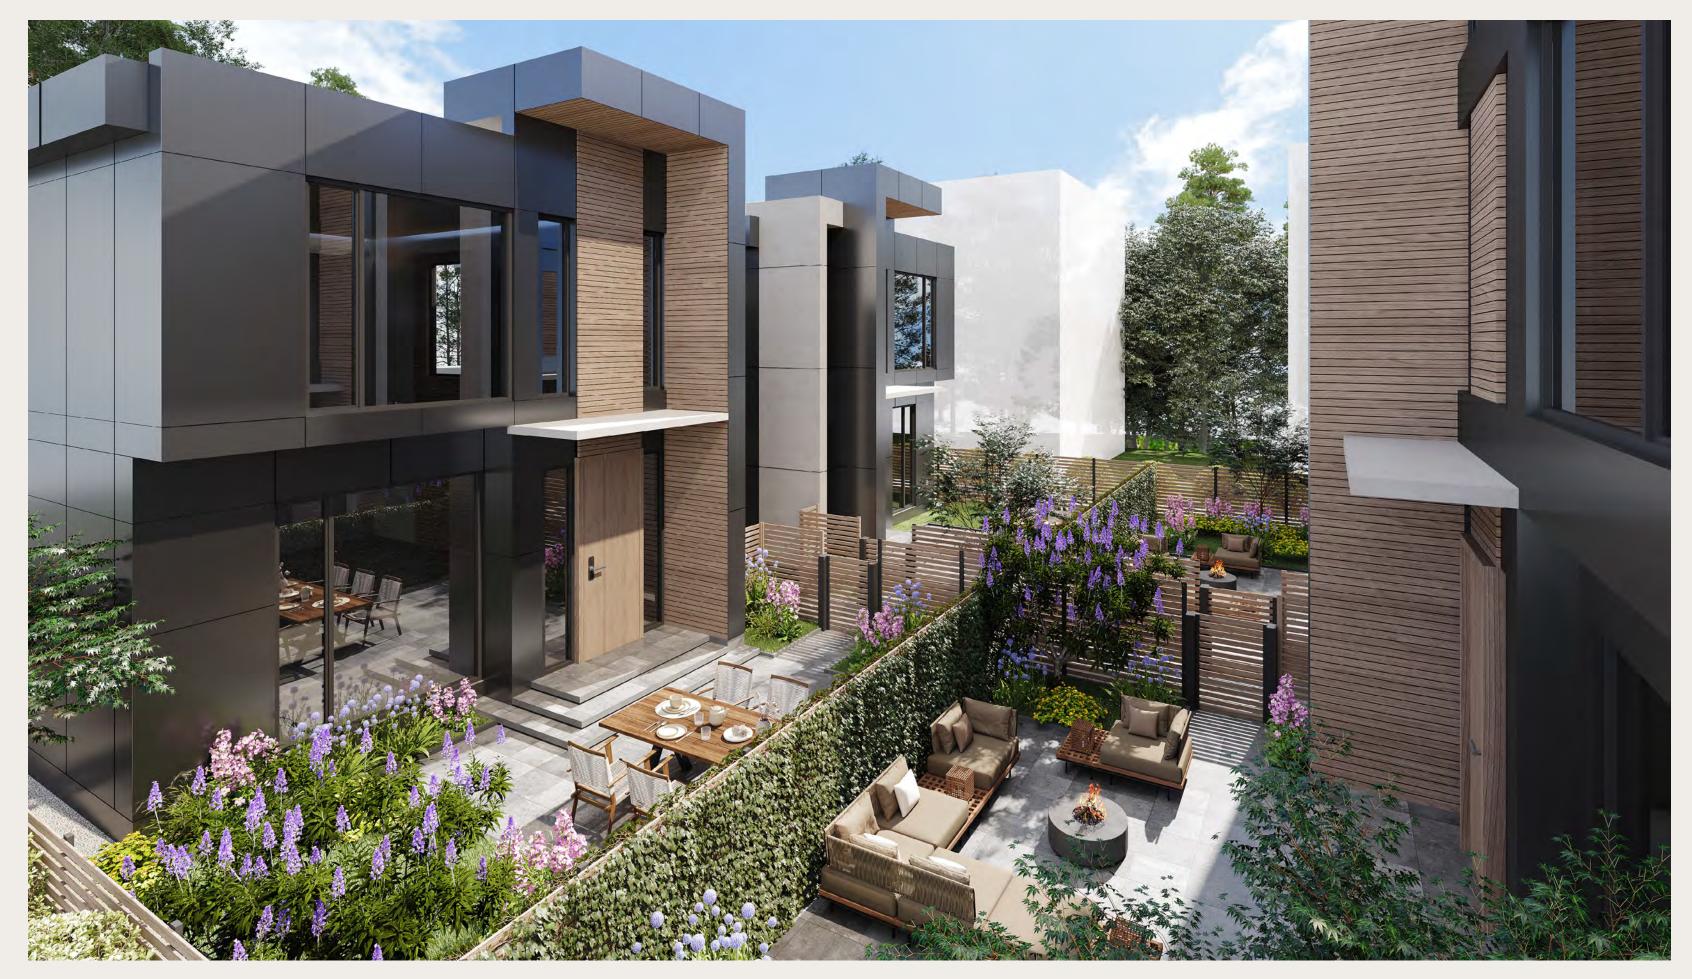

# Private Terrace **A BREATH OF FRESH AIR**

Private outdoor terraces, designed for both relaxation and entertaining, offering an intimate yet luxurious extension of the living space.

# Interiors That Aim High LOOK UP.

The main living area is defined by its soaring 11 foot ceiling, offering a sense of grandeur and openness. Expansive windows invite abundant natural light, highlighting the thoughtful layout and seamless flow of the space. A stunning stone slab wall and a featured reveal wall next to the staircase create striking focal points. The wooden staircase, paired with a frameless glass balustrade, seamlessly blends craftsmanship with modern elegance.