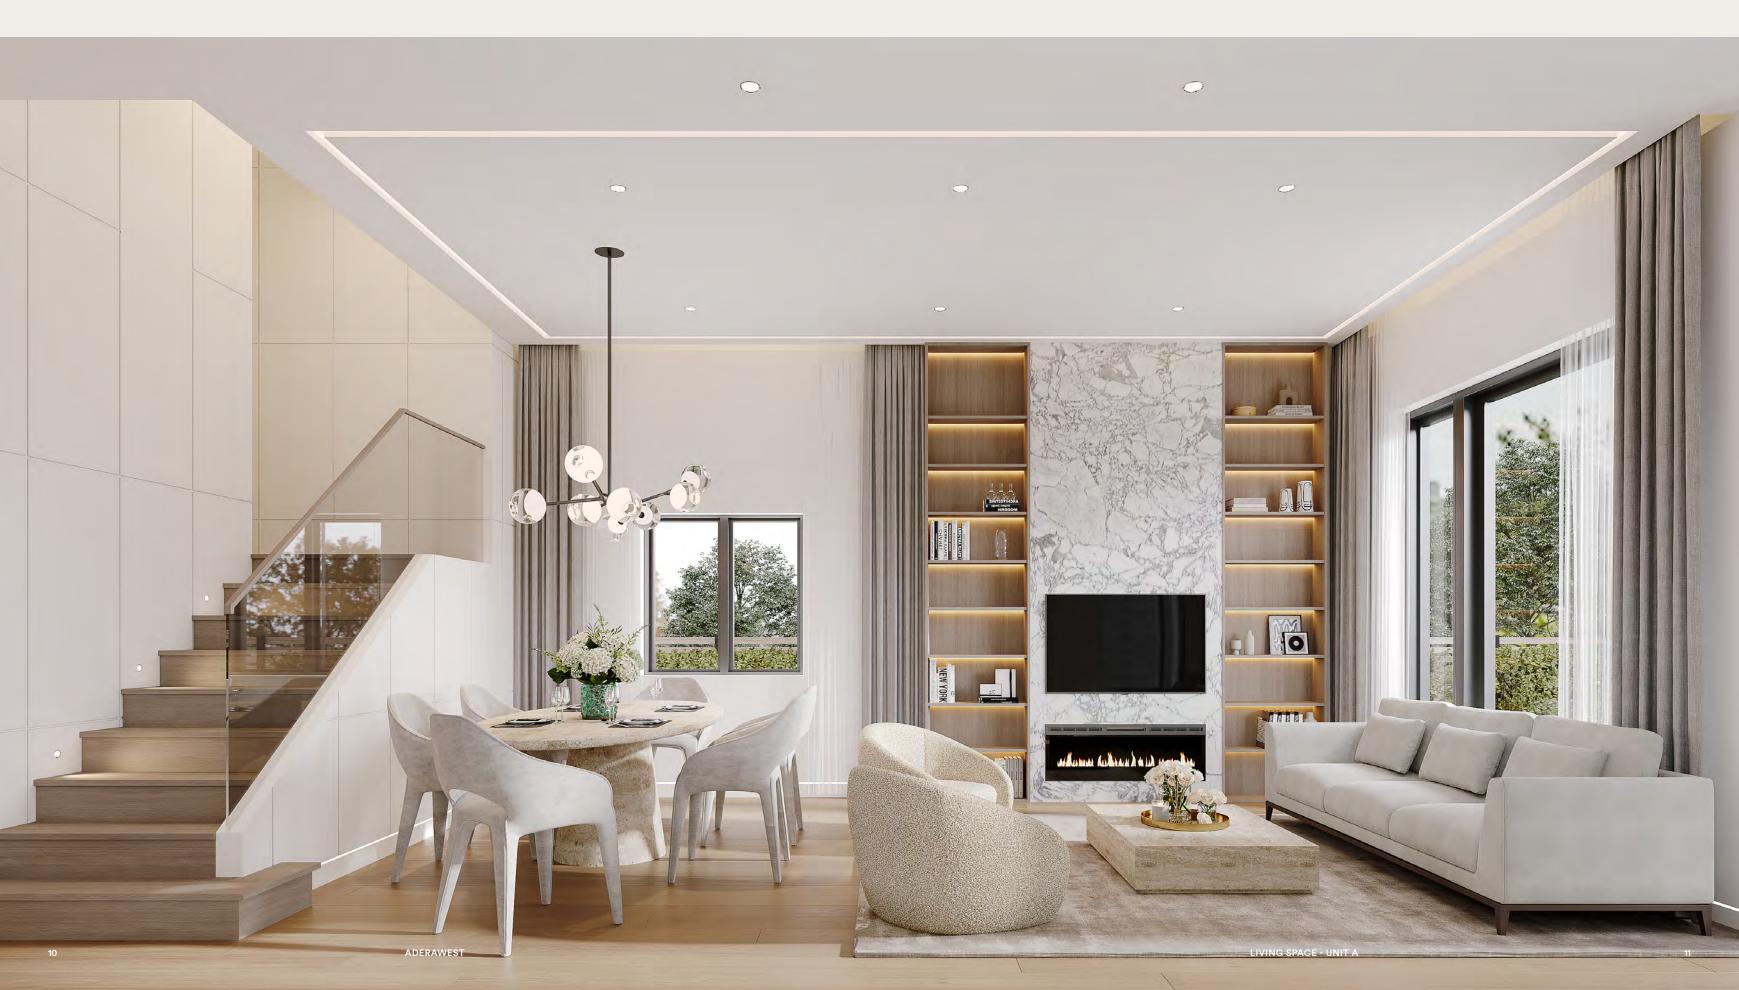

# Interiors That Aim High LOOK UP.

The main living area is defined by its soaring 11 foot ceiling, offering a sense of grandeur and openness. Expansive windows invite abundant natural light, highlighting the thoughtful layout and seamless flow of the space. A stunning stone slab wall and a featured reveal wall next to the staircase create striking focal points. The wooden staircase, paired with a frameless glass balustrade, seamlessly blends craftsmanship with modern elegance.