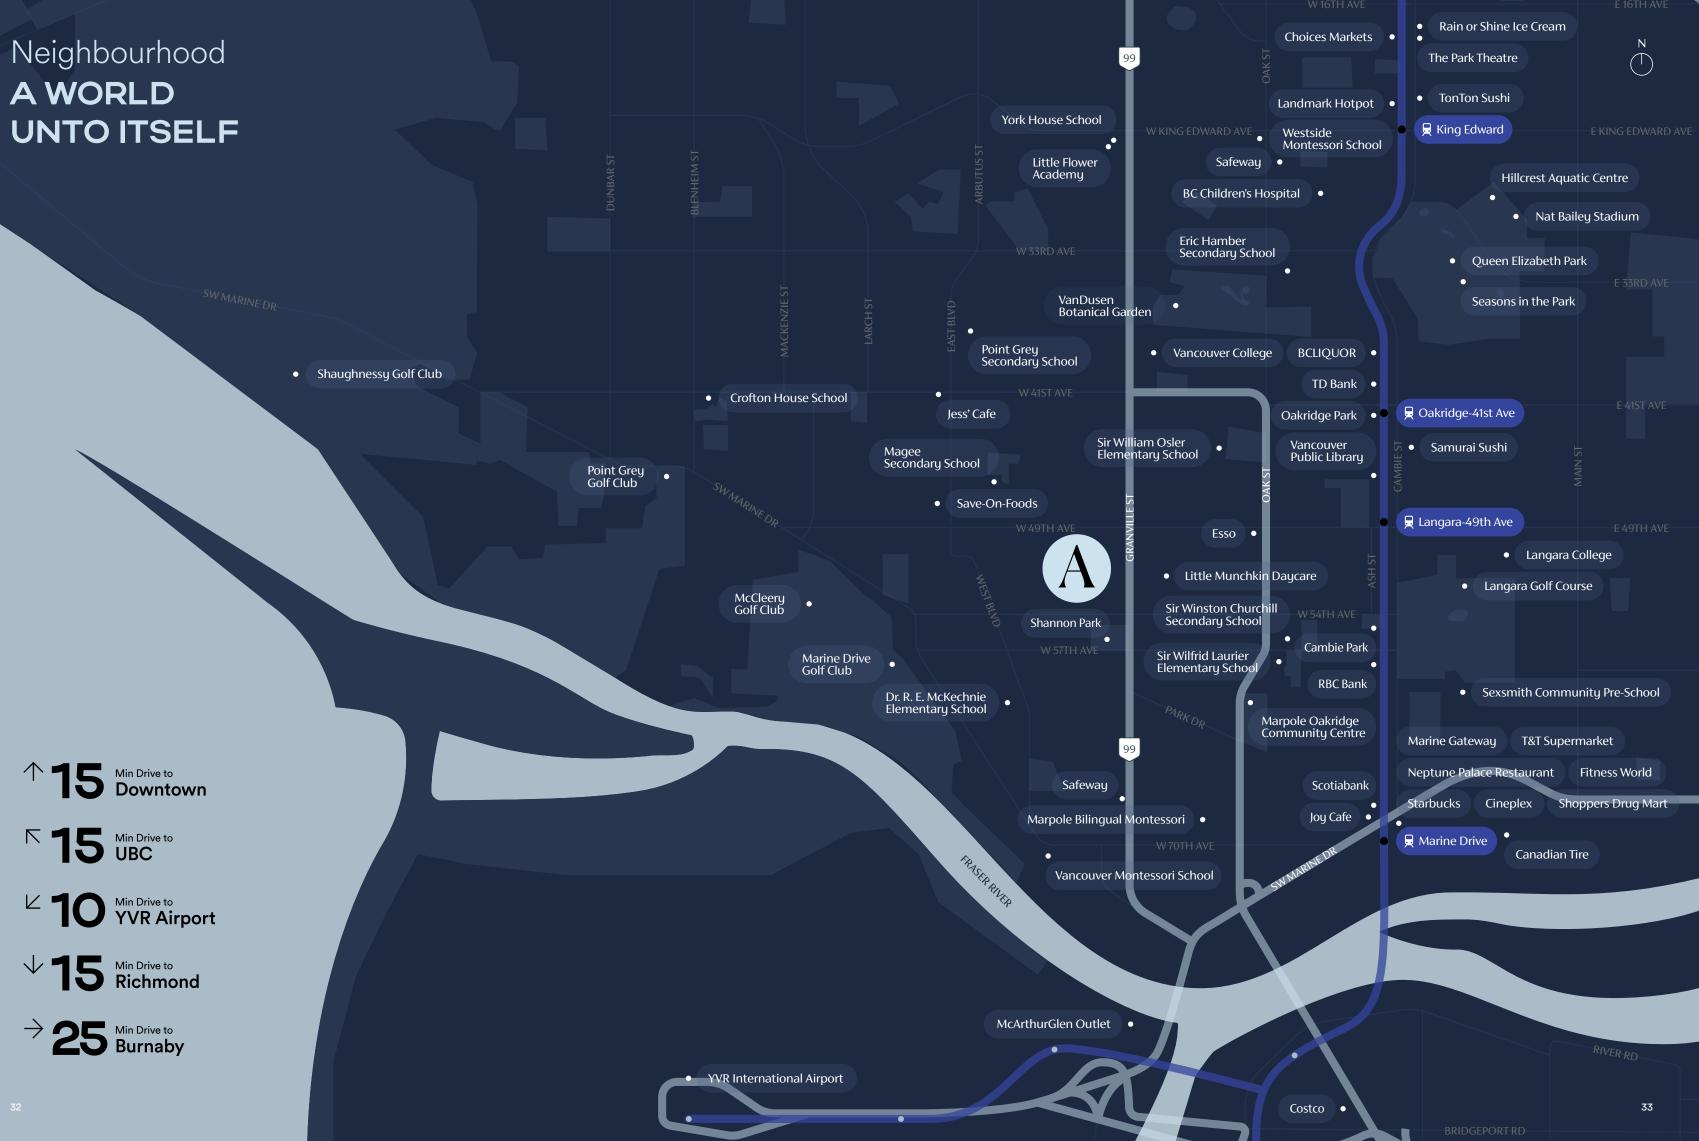

#### 06

High-quality tiled floor with integrated heating for primary ensuites

PRIMARY ENSUITE - UNIT A

Shannon Mews Park - 2 min Drive / 10 min Walk

Oak Park Tennis Court - 4 min Drive

Okini Restaurant & Bar - 2 min Drive / 8 min Walk

Bean Around The World Coffee -2 min Drive / 8 min Walk

Maple Grove Dog Park - 4 min Drive

Kerrisdale Boutique Shops - 6 min Drive

Choices Markets - 2 min Drive / 8 min Walk

Marine Drive Golf Club - 4 min Drive

Queen Elizabeth Park- 8 min Drive

Barra 41 - 5 min Drive

Magee Secondary School - 3 min Drive / 15 min Walk