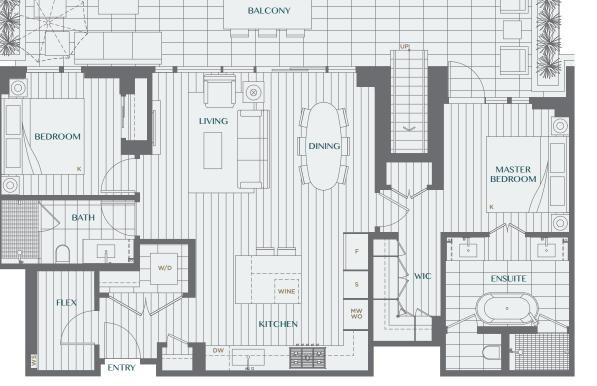

### **HOME TYPE PH2A**

2 BEDROOM + FLEX + 2 BATH

Interior SF: 1,097 Balcony/Patio SF: 992 Total SF: 2,089

Legacy embraces modernity at its best.
Inspired by world-class design and
elegance, these spacious homes offer you
peace of mind with modern conveniences.







MAIN LEVEL





# HOME TYPE PH2C

2 BEDROOM + FLEX + 2 BATH

Interior SF: 1,141 Balcony/Patio SF: 1,088

Total SF: 2,229

Legacy embraces modernity at its best. Inspired by world-class design and elegance, these spacious homes offer you peace of mind with modern conveniences.









MAIN LEVEL





### HOME TYPE PH2D

2 BEDROOM + FLEX + 2.5 BATH

Interior SF: 1,241

Balcony/Patio SF: 696-755

Total SF: 1,937-1,996

Legacy embraces modernity at its best. Inspired by world-class design and elegance, these spacious homes offer you peace of mind with modern conveniences.











# **HOME TYPE PH3A**

3 BEDROOM + FLEX + 2 BATH

Interior SF: 1,248 Balcony/Patio SF: 1,526

Total SF: 2,774

Legacy embraces modernity at its best.
Inspired by world-class design and
elegance, these spacious ho