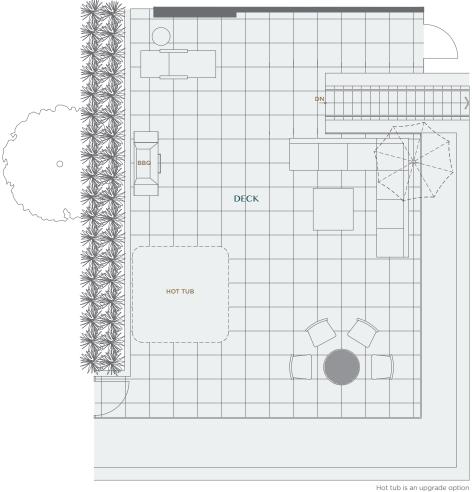

BATH

Interior SF: 1,141 Balcony/Patio SF: 1,088

Total SF: 2,229

Legacy embraces modernity at its best. Inspired by world-class design and elegance, these spacious homes offer you peace of mind with modern conveniences.









MAIN LEVEL





### HOME TYPE PH2D

2 BEDROOM + FLEX + 2.5 BATH

Interior SF: 1,241

Balcony/Patio SF: 696-755

Total SF: 1,937-1,996

Legacy embraces modernity at its best. Inspired by world-class design and elegance, these spacious homes offer you peace of mind with modern conveniences.











# **HOME TYPE PH3A**

3 BEDROOM + FLEX + 2 BATH

Interior SF: 1,248 Balcony/Patio SF: 1,526

Total SF: 2,774

Legacy embraces modernity at its best.
Inspired by world-class design and
elegance, these spacious homes offer you
peace of mind with modern conveniences.





ROOFTOP DECK

Hot tub is an upgrade option



MAIN LEVEL





### **HOME TYPE PH3B**

3 BEDROOM + FLEX + 2 BATH

Interior SF: 1,347

Balcony/Patio SF: 1,579

Total SF: 2,926

Legacy embraces modernity at its best.
Inspired by world-class design and
elegance, these spacious homes offer you
peace of mind with modern conveniences.









MAIN LEVEL ✓ N