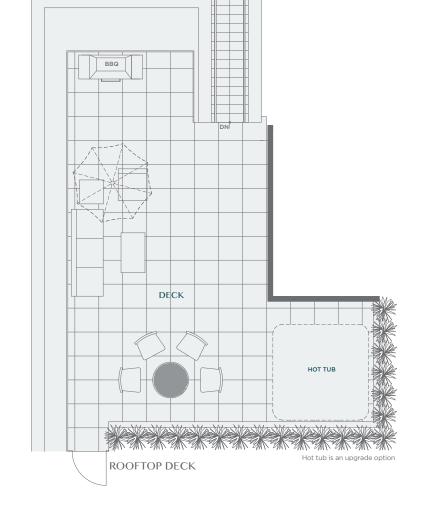

96-755

Total SF: 1,937-1,996

Legacy embraces modernity at its best. Inspired by world-class design and elegance, these spacious homes offer you peace of mind with modern conveniences.











# **HOME TYPE PH3A**

3 BEDROOM + FLEX + 2 BATH

Interior SF: 1,248 Balcony/Patio SF: 1,526

Total SF: 2,774

Legacy embraces modernity at its best.
Inspired by world-class design and
elegance, these spacious homes offer you
peace of mind with modern conveniences.





ROOFTOP DECK

Hot tub is an upgrade option



MAIN LEVEL





### **HOME TYPE PH3B**

3 BEDROOM + FLEX + 2 BATH

Interior SF: 1,347

Balcony/Patio SF: 1,579

Total SF: 2,926

Legacy embraces modernity at its best.
Inspired by world-class design and
elegance, these spacious homes offer you
peace of mind with modern conveniences.









MAIN LEVEL ✓ N