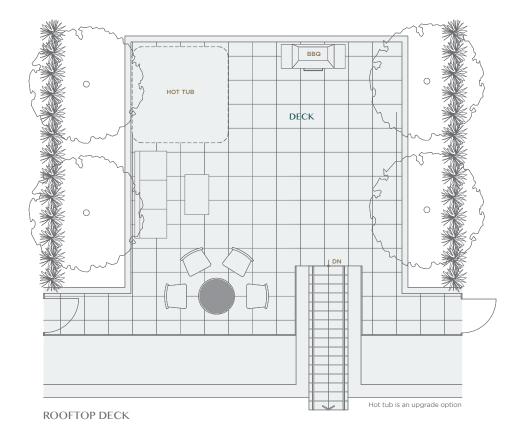

Interior SF: 1,097 Balcony/Patio SF: 992 Total SF: 2,089

Legacy embraces modernity at its best.
Inspired by world-class design and
elegance, these spacious homes offer you
peace of mind with modern conveniences.







MAIN LEVEL





# HOME TYPE PH2C

2 BEDROOM + FLEX + 2 BATH

Interior SF: 1,141 Balcony/Patio SF: 1,088

Total SF: 2,229

Legacy embraces modernity at its best. Inspired by world-class design and elegance, these spacious homes offer you peace of mind with modern conveniences.









MAIN LEVEL





### HOME TYPE PH2D

2 BEDROOM + FLEX + 2.5 BATH

Interior SF: 1,241

Balcony/Patio SF: 696-755

Total SF: 1,937-1,996

Legacy embraces modernity at its best. Inspired by world-class design and elegance, these spacious homes offer you peace of mind with modern conveniences.











# **HOME TYPE PH3A**

3 BEDROOM + FLEX + 2 BATH

Interior SF: 1,248 Balcony/Patio SF: 1,526

Total SF: 2,774

Legacy embraces modernity at its best.
Inspired by world-class design and
elegance, these spacious homes offer you
peace of mind with modern conveniences.





ROOFTOP DECK

Hot tub is an upgrade option



MAIN LEVEL





### **HOME TYPE PH3B**

3 BEDROOM + FLEX + 2 BATH

Interior SF: 1,347

Balcony/Patio SF: 1,579

Total SF: 2,926

Legacy embraces modernity at its best.
Inspired by world-class design and
elegance, these spacious homes offer you
peace of mind with modern conveniences.









MAIN LEVEL ✓ N