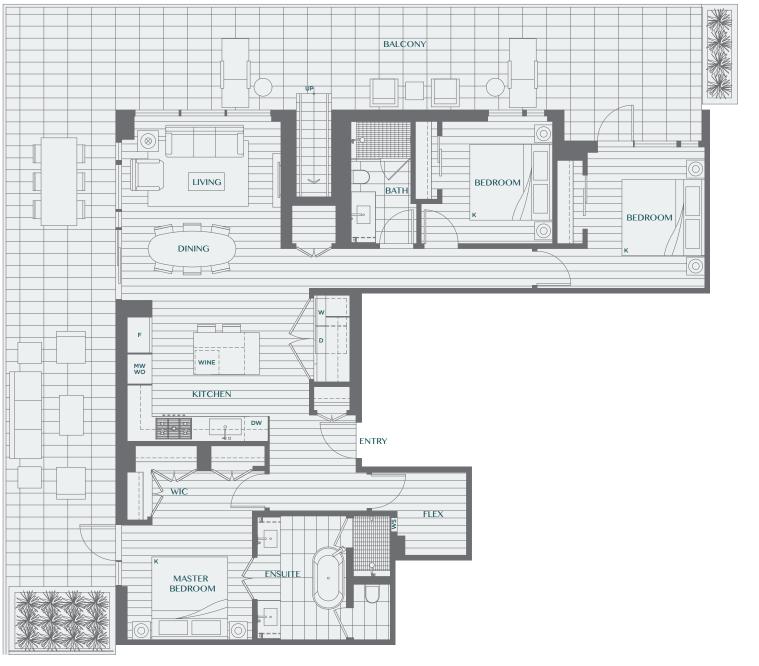

### **HOME TYPE PH2A**

2 BEDROOM + FLEX + 2 BATH

Interior SF: 1,097 Balcony/Patio SF: 992 Total SF: 2,089

Legacy embraces modernity at its best.
Inspired by world-class design and
elegance, these spacious homes offer you
peace of mind with modern conveniences.