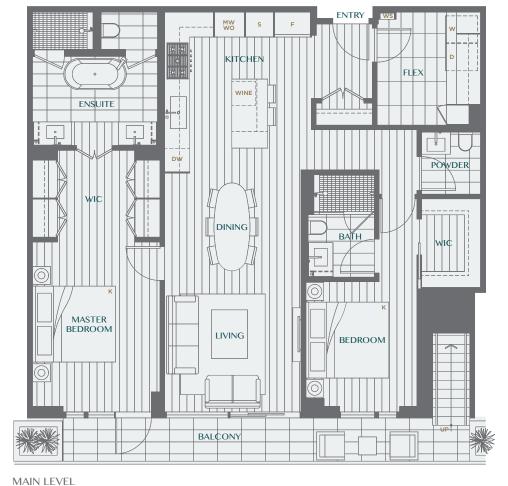

nterior SF: 1,097 Balcony/Patio SF: 992 Total SF: 2,089

Legacy embraces modernity at its best.
Inspired by world-class design and
elegance, these spacious homes offer you
peace of mind with modern conveniences.







MAIN LEVEL





# HOME TYPE PH2C

2 BEDROOM + FLEX + 2 BATH

Interior SF: 1,141 Balcony/Patio SF: 1,088

Total SF: 2,229

Legacy embraces modernity at its best. Inspired by world-class design and elegance, these spacious homes offer you peace of mind with modern conveniences.









MAIN LEVEL





### HOME TYPE PH2D

2 BEDROOM + FLEX + 2.5 BATH

Interior SF: 1,241

Balcony/Patio SF: 696-755

Total SF: 1,937-1,996

Legacy embraces modernity at its best. Inspired by world-class design and elegance, these spacious homes offer you peace of mind with modern conveniences.











# **HOME TYPE PH3A**

3 BEDROOM + FLEX + 2 BATH

Interior SF: 1,248 Balcony/Patio SF: 1,526

Total SF: 2,774

Legacy embraces modernity at its best.
Inspired by world-class design and
elegance, these spacious homes offer you
peace of mind with modern conveniences.





ROOFTOP DECK

Hot tub is an upgrade option



MAIN LEVEL





### **HOME TYPE PH3B**

3 BEDROOM + FLEX + 2 BATH

Interior SF: 1,347

Balcony/Patio SF: 1,579

Total SF: 2,926

Legacy embraces modernity at its best.
Inspired by world-class design and
elegance, these spacious homes offer you
peace of mind with modern conveniences.









MAIN LEVEL ✓ N