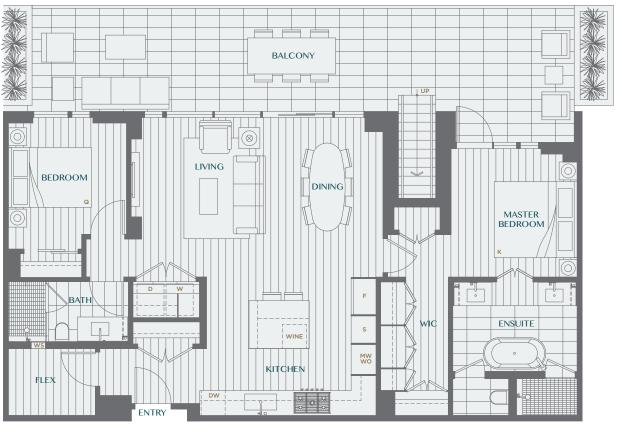

### **HOME TYPE PH2A**

2 BEDROOM + FLEX + 2 BATH

Interior SF: 1,097 Balcony/Patio SF: 992 Total SF: 2,089

Legacy embraces modernity at its best.
Inspired by world-class design and
elegance, these spacious homes offer you
peace of mind with modern conveniences.







MAIN LEVEL





# HOME TYPE PH2C

2 BEDROOM + FLEX + 2 BATH

Interior SF: 1,141 Balcony/Patio SF: 1,088

Total SF: 2,229

Legacy embraces modernity at its best. Inspired by world-class design and elegance, these spacious homes offer you peace of mind with modern conveniences.









MAIN LEVEL





### HOME TYPE PH2D

2 BEDROOM + FLEX + 2.5 BATH

Interior SF: 1,241

Balcony/Patio SF: 696-755

Total SF: 1,937-1,996

Legacy embraces modernity at its best. Inspired by world-class design and elegance, these spacious homes offer you peace of mind with modern conveniences.











# **HOME TYPE PH3A**

3 BEDROOM + FLEX + 2 BATH

Interior SF: 1,248 Balcony/Patio SF: 1,526

Total SF: 2,774

Legacy embraces modernity at its best.
Inspired by world-class design and
elegance, these spacious homes offer you
peace of mind with modern conveniences.





ROOFTOP DECK

Hot tub is an upgrade option



MAIN LEVEL





### **HOME TYPE PH3B**

3 BEDROOM + FLEX + 2 BATH

Interior SF: 1,347

Balcony/Patio SF: 1,579

Total SF: 2,926

Legacy embraces modernity at its best.
Inspired by w