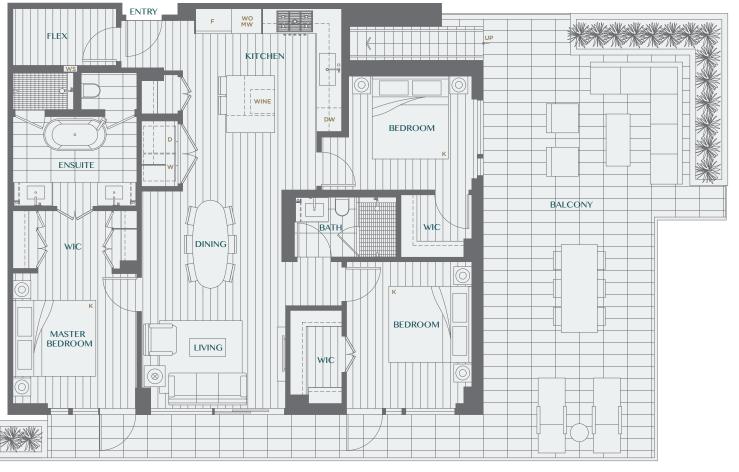

88

Total SF: 2,229

Legacy embraces modernity at its best. Inspired by world-class design and elegance, these spacious homes offer you peace of mind with modern conveniences.









MAIN LEVEL





### HOME TYPE PH2D

2 BEDROOM + FLEX + 2.5 BATH

Interior SF: 1,241

Balcony/Patio SF: 696-755

Total SF: 1,937-1,996

Legacy embraces modernity at its best. Inspired by world-class design and elegance, these spacious homes offer you peace of mind with modern conveniences.











# **HOME TYPE PH3A**

3 BEDROOM + FLEX + 2 BATH

Interior SF: 1,248 Balcony/Patio SF: 1,526

Total SF: 2,774

Legacy embraces modernity at its best.
Inspired by world-class design and
elegance, these spacious homes offer you
peace of mind with modern conveniences.





ROOFTOP DECK

Hot tub is an upgrade option



MAIN LEVEL





### **HOME TYPE PH3B**

3 BEDROOM + FLEX + 2 BATH

Interior SF: 1,347

Balcony/Patio SF: 1,579

Total SF: 2,926

Legacy embraces modernity at its best.
Inspired by world-class design and
elegance, these spacious homes offer you
peace of mind with modern conveniences.









MAIN LEVEL ✓ N