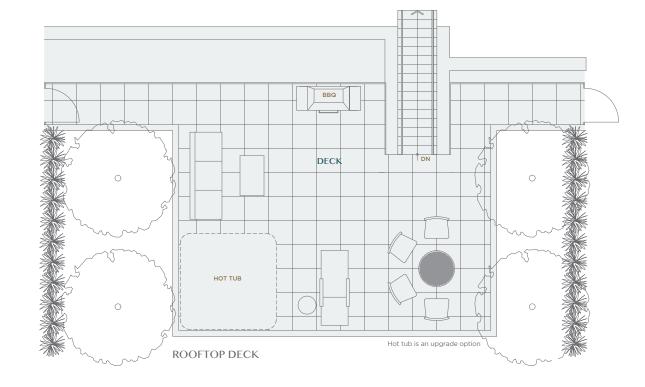

### **HOME TYPE PH2A**

2 BEDROOM + FLEX + 2 BATH

Interior SF: 1,097 Balcony/Patio SF: 992 Total SF: 2,089

Legacy embraces modernity at its best.
Inspired by world-class design and
elegance, these spacious homes offer you
peace of mind with modern conveniences.







MAIN LEVEL





# HOME TYPE PH2C

2 BEDROOM + FLEX + 2 BATH

Interior SF: 1,141 Balcony/Patio SF: 1,088

Total SF: 2,229

Legacy embraces modernity at its best. Inspired by world-class design and elegance, these spacious homes offer you peace of mind with modern conveniences.









MAIN LEVEL





### HOME TYPE PH2D

2 BEDROOM + FLEX + 2.5 BATH

Interior SF: 1,241

Balcony/Patio SF: 696-755

Total SF: 1,937-1,996

Legacy embraces modernity at its best. Inspired by world-class design and elegance, these spacious homes offer you peace of mind with modern conveniences.











# **HOME TYPE PH3A**

3 BEDROOM + FLEX + 2 BATH

Interior SF: 1,248 Balcony/Patio SF: 1,526

Total SF: 2,774

Legacy embraces modernity at its best.
Inspired by world-class design and
elegance, these spacious homes offer you
peace of mind with modern conveniences.





ROOFTOP DECK

Hot tub is an upgrade option



MAIN LEVEL





### **HOME TYPE PH3B**

3 BEDROOM + FLEX + 2 BATH

Interior SF: 1,347

Balcony/Patio SF: 1,579

Total SF: 2,926

Legacy embraces modernity at its best.
Inspire