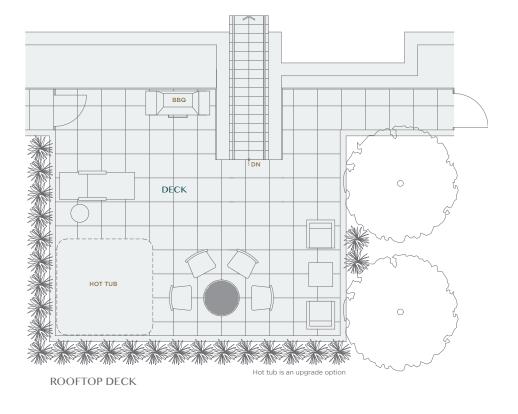

### **HOME TYPE PH2A**

2 BEDROOM + FLEX + 2 BATH

Interior SF: 1,097 Balcony/Patio SF: 992 Total SF: 2,089

Legacy embraces modernity at its best.
Inspired by world-class design and
elegance, these spacious homes offer you
peace of mind with modern conveniences.







MAIN LEVEL





# HOME TYPE PH2C

2 BEDROOM + FLEX + 2 BATH

Interior SF: 1,141 Balcony/Patio SF: 1,088

Total SF: 2,229

Legacy embraces modernity at its best. Inspired by world-class design and elegance, these spacious homes offer you peace of mind with modern conveniences.









MAIN LEVEL





### HOME TYPE PH2D

2 BEDROOM + FLEX + 2.5 BATH

Interior SF: 1,241

Balcony/Patio SF: 696-755

Total SF: 1,937-1,996

Legacy embraces modernity at its best. Inspired by world-class design and elegance, these spacious homes offer you peace of mind with modern conveniences.











# **HOME TYPE PH3A**

3 BEDROOM + FLEX + 2 BATH

Interior SF: 1,248 Balcony/Patio SF: 1,526

Total SF: 2,774

Legacy embraces modernity at its best.
Inspired by world-class design and
elegance, these spacious