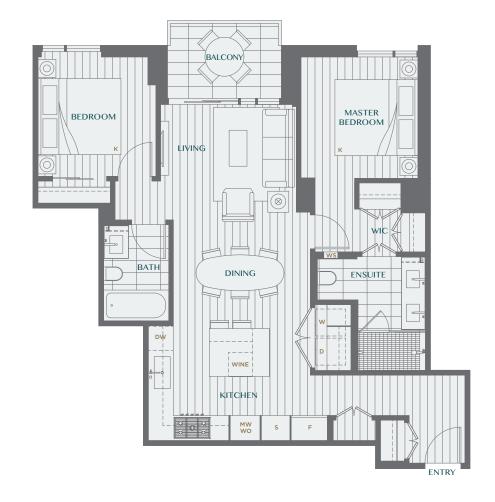

# **HOME TYPE 2D**

2 BEDROOM + FLEX + 2 BATH

Interior SF: 963

**Balcony/Patio SF: 104** 

Total SF: 1,067

Legacy embraces modernity at its best. Inspired by world-class design and elegance, these spacious homes offer you peace of mind with modern conveniences.