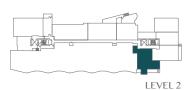

# **HOME TYPE 2F**

2 BEDROOM + FLEX + SOLARIUM + 2 BATH

Interior SF: 1,019
Balcony/Patio SF: 78

Total SF: 1,097