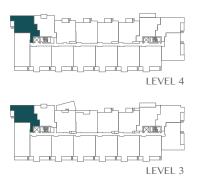

# **HOME TYPE 2L**

2 BEDROOM + FLEX + SOLARIUM + 2 BATH

Interior SF: 1,081 Balcony/Patio SF: 137

Total SF: 1,218

#### **HOME TYPE 2M**

2 BEDROOM + FLEX + SOLARIUM + 2 BATH

Interior SF: 1,110 Balcony/Patio SF: 57

Total SF: 1,167