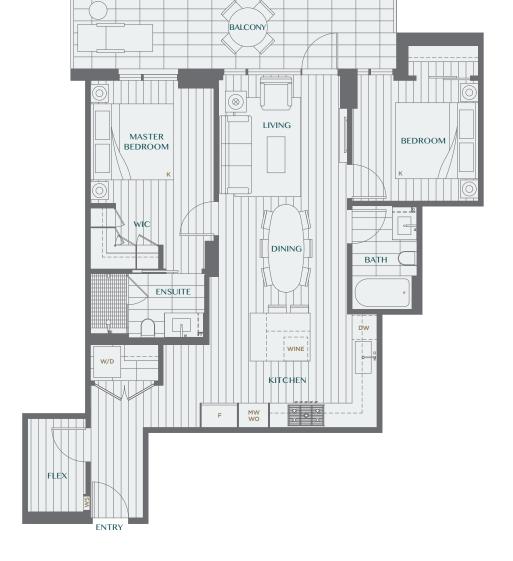

# **HOME TYPE 2D**

2 BEDROOM + FLEX + 2 BATH

Interior SF: 963

**Balcony/Patio SF: 104** 

Total SF: 1,067

Legacy embraces modernity at its best. Inspired by world-class design and elegance, these spacious homes offer you peace of mind with modern conveniences.