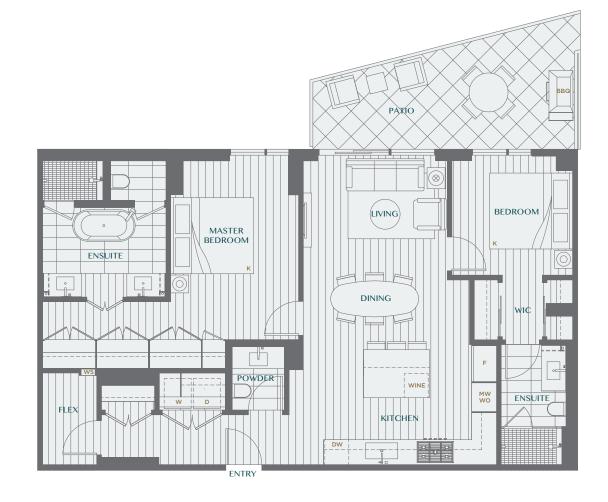

# **HOME TYPE 2H**

2 BEDROOM + FLEX + 2 BATH

Interior SF: 1,056 Balcony/Patio SF: 544

Total SF: 1,600