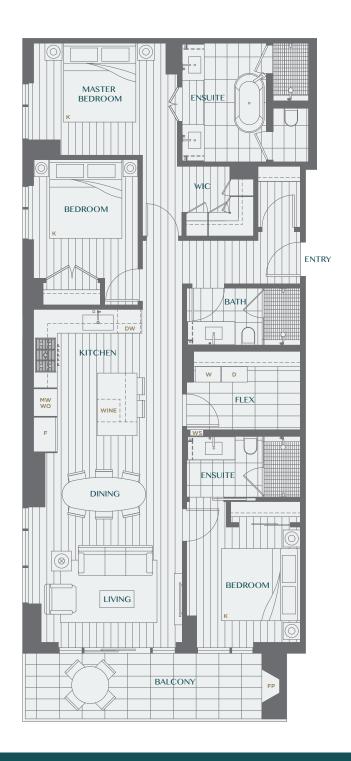

# **HOME TYPE 2P**

2 BEDROOM + FLEX + 2.5 BATH

Interior SF: 1,167 Balcony/Patio SF: 185

Total SF: 1,352