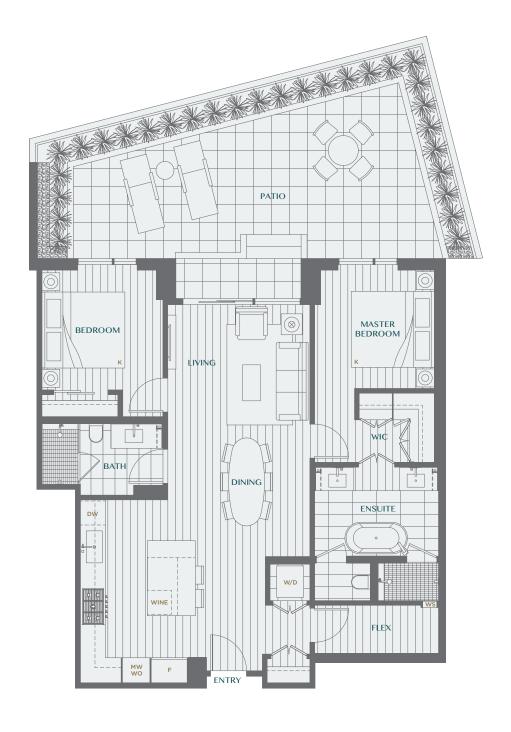

# **HOME TYPE 2H**

2 BEDROOM + FLEX + 2 BATH

Interior SF: 1,056 Balcony/Patio SF: 544

Total SF: 1,600