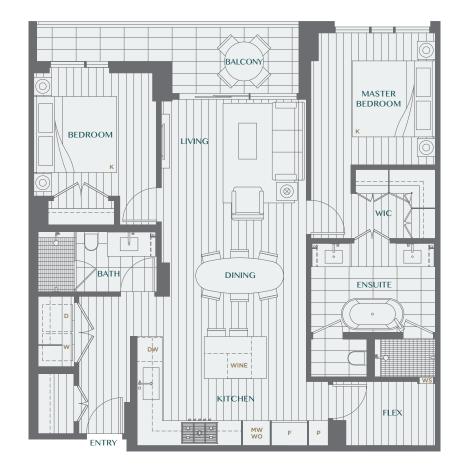

# **HOME TYPE 2D**

2 BEDROOM + FLEX + 2 BATH

Interior SF: 963

**Balcony/Patio SF: 104** 

Total SF: 1,067

Legacy embraces modernity at its best. Inspired by world-class design and elegance, these spacious homes offer you peace of mind with modern conveniences.