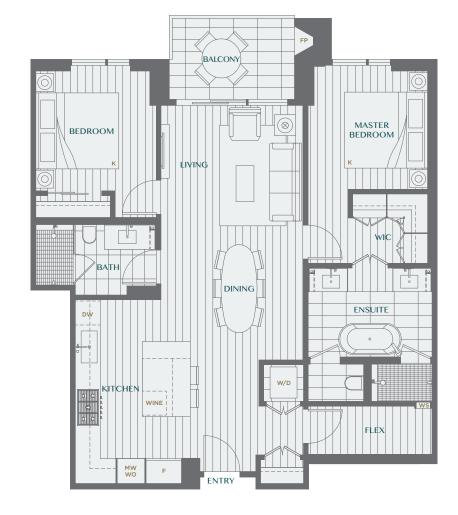

# **HOME TYPE 2D**

2 BEDROOM + FLEX + 2 BATH

Interior SF: 963

**Balcony/Patio SF: 104** 

Total SF: 1,067

Legacy embraces modernity at its best. Inspired by world-class design and elegance, these spacious homes offer you peace of mind with modern conveniences.