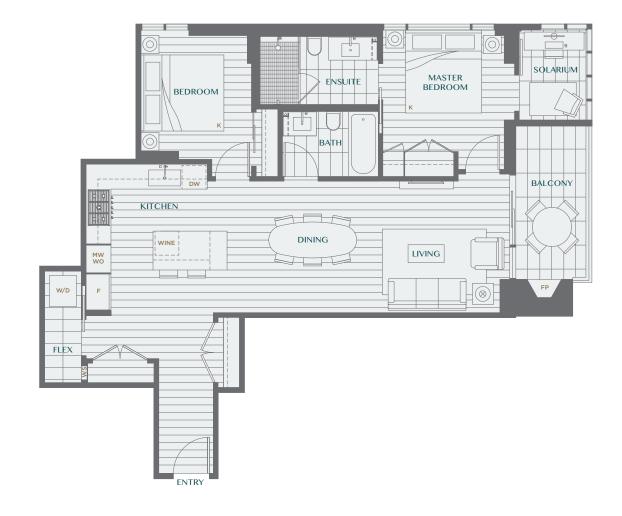

# **HOME TYPE 2F**

2 BEDROOM + FLEX + SOLARIUM + 2 BATH

Interior SF: 1,019
Balcony/Patio SF: 78

Total SF: 1,097