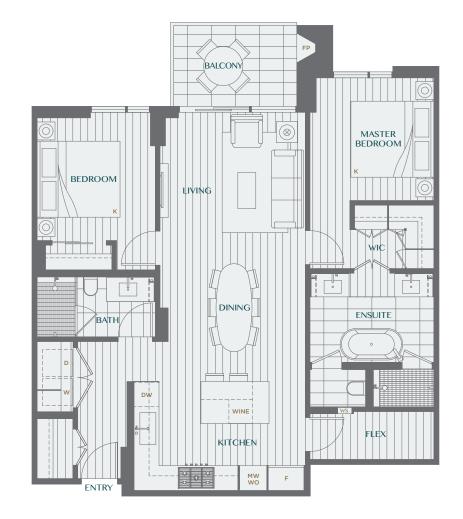

# **HOME TYPE 2D**

2 BEDROOM + FLEX + 2 BATH

Interior SF: 963

**Balcony/Patio SF: 104** 

Total SF: 1,067

Legacy embraces modernity at its best. Inspired by world-class design and elegance, these spacious homes offer you peace of mind with modern conveniences.