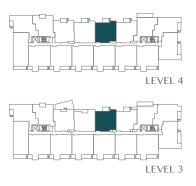

# **HOME TYPE 2D**

2 BEDROOM + FLEX + 2 BATH

Interior SF: 963

**Balcony/Patio SF: 104** 

Total SF: 1,067

Legacy embraces modernity at its best. Inspired by world-class design and elegance, these spacious homes offer you peace of mind with modern conveniences.