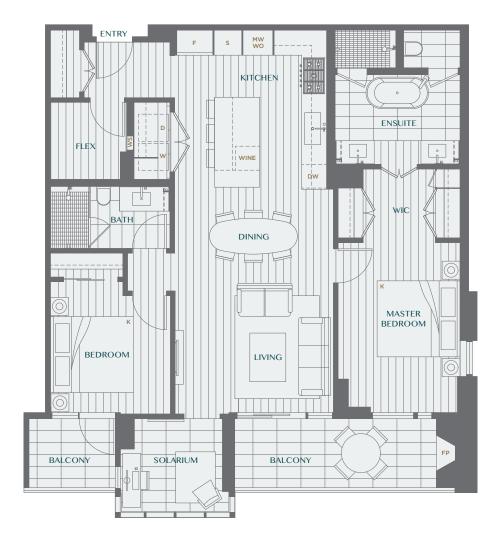

# **HOME TYPE 2F**

2 BEDROOM + FLEX + SOLARIUM + 2 BATH

Interior SF: 1,019
Balcony/Patio SF: 78

Total SF: 1,097