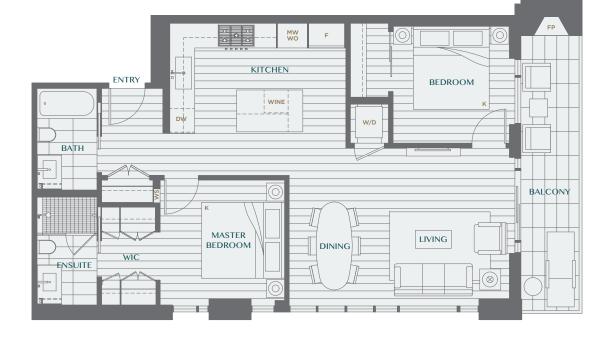

# **HOME TYPE 2D**

2 BEDROOM + FLEX + 2 BATH

Interior SF: 963

**Balcony/Patio SF: 104** 

Total SF: 1,067

Legacy embraces modernity at its best. Inspired by world-class design and elegance, these spacious homes offer you peace of mind with modern conveniences.