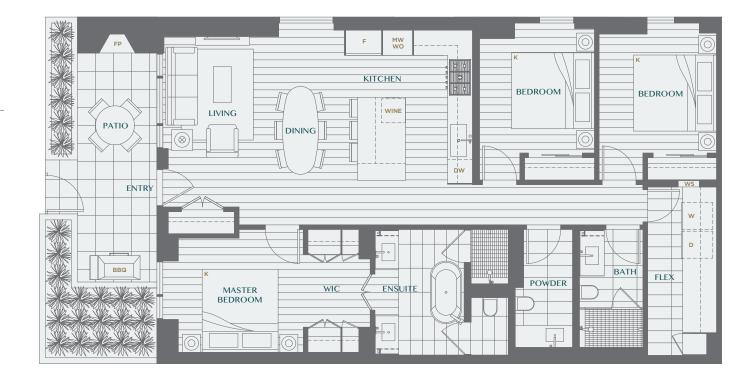

#### **HOME TYPE 3A**

3 BEDROOM + FLEX + 3 BATH

Interior SF: 1,296 Balcony/Patio SF: 126

Total SF: 1,422