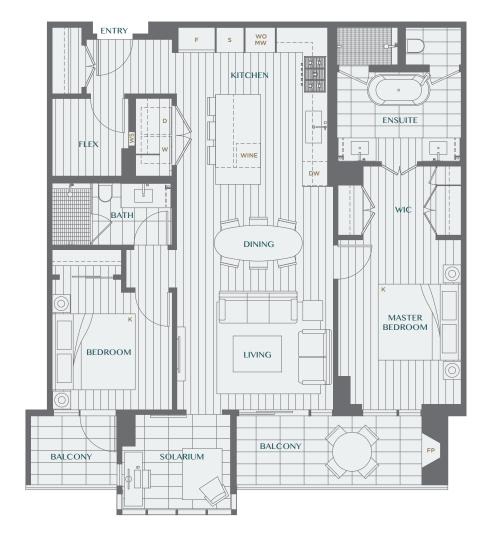

# **HOME TYPE 2L**

2 BEDROOM + FLEX + SOLARIUM + 2 BATH

Interior SF: 1,081 Balcony/Patio SF: 137

Total SF: 1,218