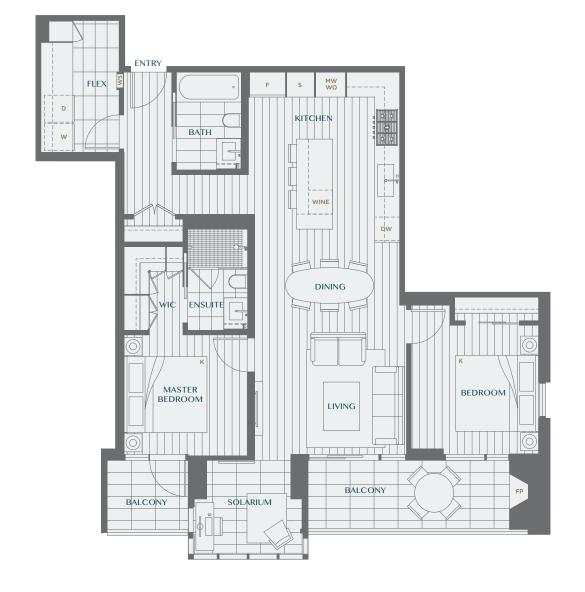

# **HOME TYPE 2F**

2 BEDROOM + FLEX + SOLARIUM + 2 BATH

Interior SF: 1,019
Balcony/Patio SF: 78

Total SF: 1,097