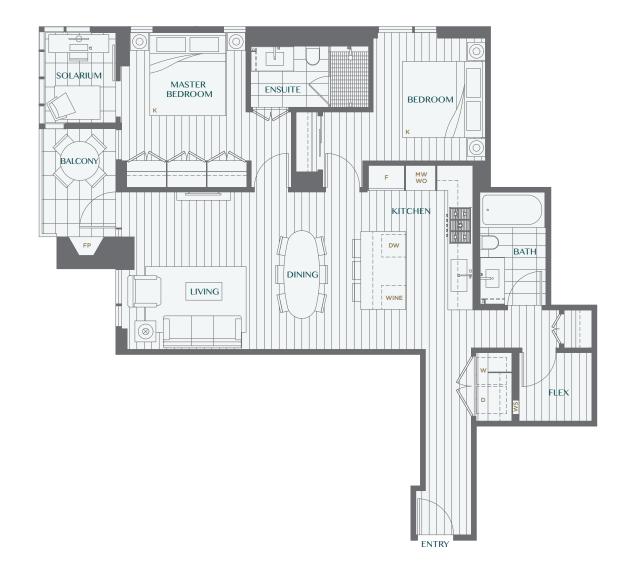

# **HOME TYPE 2L**

2 BEDROOM + FLEX + SOLARIUM + 2 BATH

Interior SF: 1,081 Balcony/Patio SF: 137

Total SF: 1,218