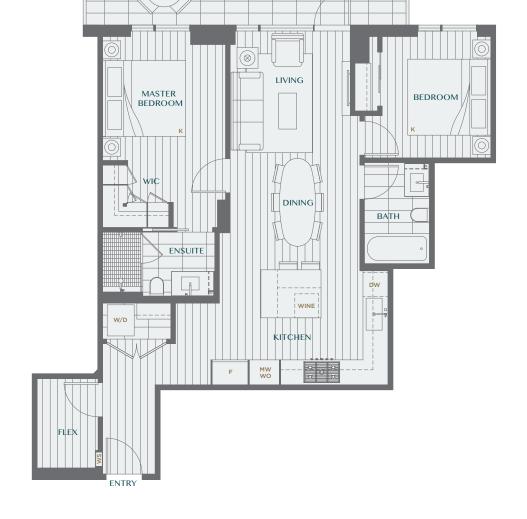

# **HOME TYPE 2E**

2 BEDROOM + FLEX + 2 BATH

Interior SF: 981

**Balcony/Patio SF: 104** 

Total SF: 1,085