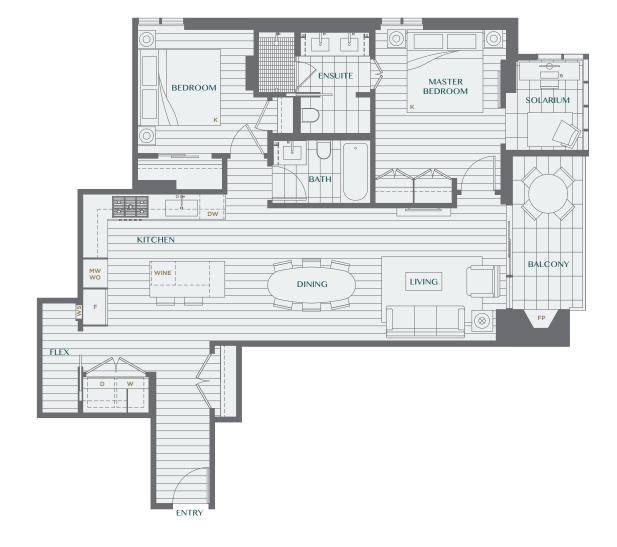

#### **HOME TYPE 2M**

2 BEDROOM + FLEX + SOLARIUM + 2 BATH

Interior SF: 1,110 Balcony/Patio SF: 57

Total SF: 1,167