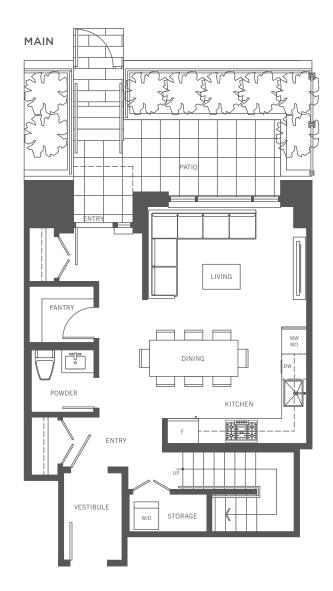

# TOWNHOUSE 1

3 Bedrooms + Den, 2.5 Baths 1604 sq ft interior

#### SILVER AVE.

Main Floor

Project North