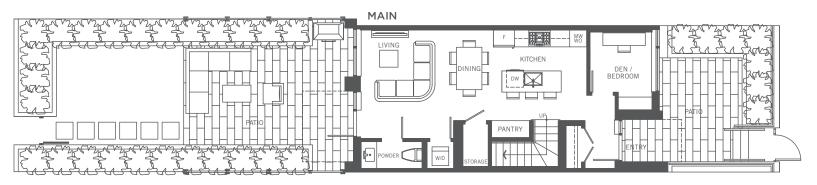

# TOWNHOUSE 1

3 Bedrooms + Den, 2.5 Baths 1604 sq ft interior

#### SILVER AVE.

Main Floor

Project North