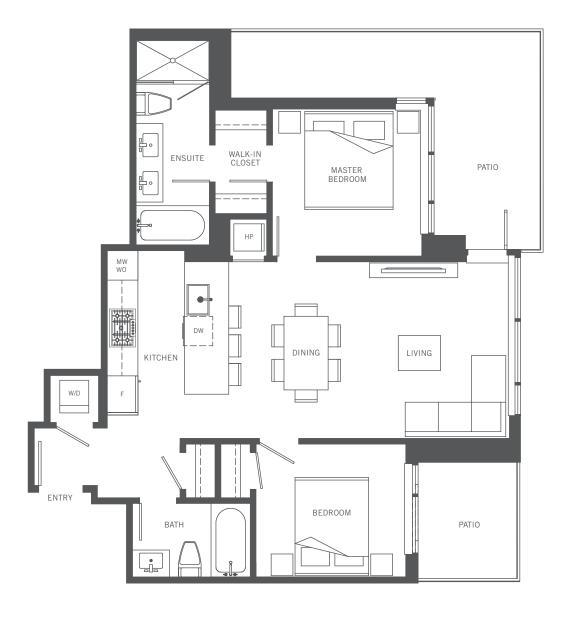

# PLAN A

3 Bedrooms, 2 Baths 1099 sq ft interior



Floor 3



Floors 4 - 25











# PLAN B

1 Bedroom + Den, 1 Bath 602 sq ft interior



Floor 3



Floors 4 - 25











# PLAN C

2 Bedrooms + Den, 2 Baths 914 sq ft interior



Floors 4 - 25











# PLAN C1

2 Bedrooms + Den, 2 Baths 914 sq ft interior

SILVER AVE.



Floor 3











## PLAN D

1 Bedroom, 1 Bath 593 sq ft interior



Floor 3



Floors 4 - 25











# PLAN E

1 Bedroom, 1 Bath 580 sq ft interior



Floor 3



Floors 4 - 25











# PLAN F

2 Bedrooms, 2 Baths 850 sq ft interior



Floors 4 - 25











### PLAN F1

2 Bedrooms, 2 Baths 850 sq ft interior



Floor 3











# PLAN G

1 Bedroom + Den, 1 Bath 602 sq ft interior



Floors 4 - 25











# PLAN G1

1 Bedroom + Den, 1 Bath 602 sq ft interior



Floor 3











### PLAN H

2 Bedrooms, 2 Baths 987 sq ft interior



Floor 3



Floors 4 - 25











## PENTHOUSE 1

3 Bedrooms, 3 Baths 1284 sq ft interior 1268 sq ft exterior

#### SILVER AVE.



Floor 26







Project North



## PENTHOUSE 2

2 Bedrooms, 2 Baths 1209 sq ft interior 869 sq ft exterior

#### SILVER AVE.



Floor 26







Project North



# PENTHOUSE 3

3 Bedrooms, 2 Baths 1223 sq ft interior 794 sq ft exterior

SILVER AVE.



Floor 26







Project

North



# PENTHOUSE 4

3 Bedrooms, 3 Baths 1228 sq ft interior 1258 sq ft exterior

SILVER AVE.



Floor 26



MAIN





Project North

**UPPER** 

ROOFTOP PATIO



# T