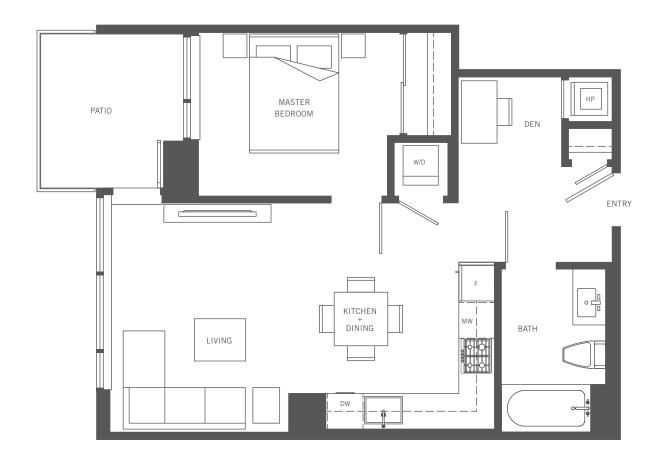

# PLAN A

3 Bedrooms, 2 Baths 1099 sq ft interior



Floor 3



Floors 4 - 25











# PLAN B

1 Bedroom + Den, 1 Bath 602 sq ft interior



Floor 3



Floors 4 - 25











# PLAN C

2 Bedrooms + Den, 2 Baths 914 sq ft interior



Floors 4 - 25











# PLAN C1

2 Bedrooms + Den, 2 Baths 914 sq ft interior

SILVER AVE.



Floor 3











## PLAN D

1 Bedroom, 1 Bath 593 sq ft interior



Floor 3



Floors 4 - 25











# PLAN E

1 Bedroom, 1 Bath 580 sq ft interior



Floor 3



Floors 4 - 25











# PLAN F

2 Bedrooms, 2 Baths 850 sq ft interior



Floors 4 - 25











### PLAN F1

2 Bedrooms, 2 Baths 850 sq ft interior



Floor 3











# PLAN G

1 Bedroom + Den, 1 Bath 602 sq ft interior



Floors 4 - 25











# PLAN G1

1 Bedroom + Den, 1 Bath 602 sq ft interior



Floor 3











### PLAN H

2 Bedrooms, 2 Baths 987 sq ft interior



Floor 3



Floors 4 - 25











## PENTHOUSE 1

3 Bedrooms, 3 Baths 1284 sq f