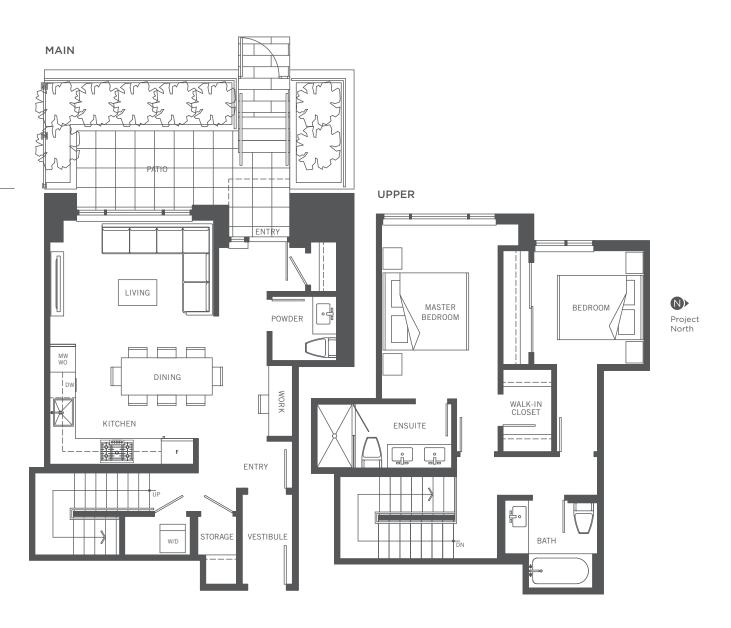

# PENTHOUSE 4

3 Bedrooms, 3 Baths 1228 sq ft interior 1258 sq ft exterior

SILVER AVE.

Floor 26

MAIN

Project North

**UPPER** 

ROOFTOP PATIO

# TOWNHOUSE 1

3 Bedrooms + Den, 2.5 Baths 1604 sq ft interior

#### SILVER AVE.

Main Floor

Project North

#### **UPPER**