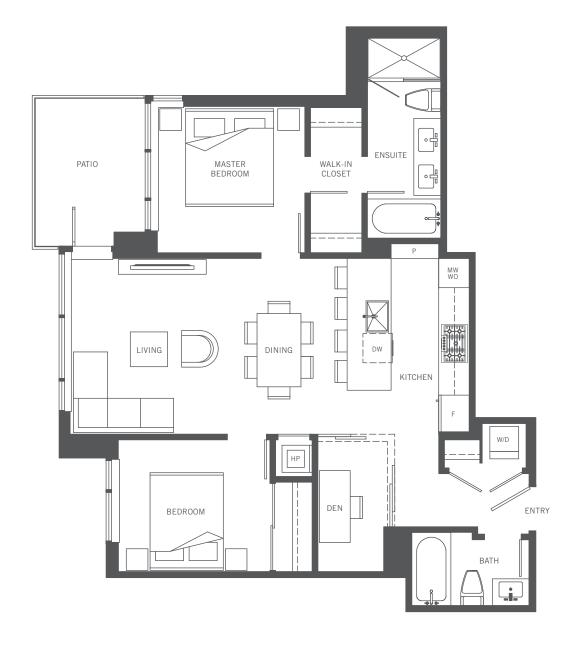

# PLAN A

3 Bedrooms, 2 Baths 1099 sq ft interior



Floor 3



Floors 4 - 25











# PLAN B

1 Bedroom + Den, 1 Bath 602 sq ft interior



Floor 3



Floors 4 - 25











# PLAN C

2 Bedrooms + Den, 2 Baths 914 sq ft interior



Floors 4 - 25











# PLAN C1

2 Bedrooms + Den, 2 Baths 914 sq ft interior

SILVER AVE.



Floor 3











## PLAN D

1 Bedroom, 1 Bath 593 sq ft interior



Floor 3



Floors 4 - 25











# PLAN E

1 Bedroom, 1 Bath 580 sq ft interior



Floor 3



Floors 4 - 25











# PLAN F

2 Bedrooms, 2 Baths 850 sq ft interior



Floors 4 - 25











### PLAN F1

2 Bedrooms, 2 Baths 850 sq ft interior



Floor 3











# PLAN G

1 Bedroom + Den, 1 Bath 602 sq ft interior



Floors 4 - 25











# PLAN G1

1 Bedroom + Den, 1 Bath 602 sq ft interior



Floor 3











### PLAN H

2 Bedrooms, 2 Baths 987 sq ft interior



Floor 3



Floors 4 - 25











## PENTHOUSE 1

3 Bedrooms, 3 Baths 1284 sq ft interior 1268 sq ft exterior

#### SILVER AVE.



Floor 26







Project North