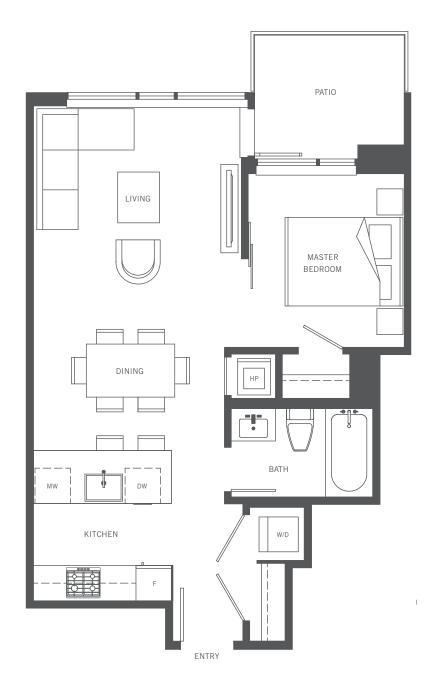

# PLAN A

3 Bedrooms, 2 Baths 1099 sq ft interior



Floor 3



Floors 4 - 25











# PLAN B

1 Bedroom + Den, 1 Bath 602 sq ft interior



Floor 3



Floors 4 - 25











# PLAN C

2 Bedrooms + Den, 2 Baths 914 sq ft interior



Floors 4 - 25











# PLAN C1

2 Bedrooms + Den, 2 Baths 914 sq ft interior

SILVER AVE.



Floor 3











## PLAN D

1 Bedroom, 1 Bath 593 sq ft interior



Floor 3



Floors 4 - 25











# PLAN E

1 Bedroom, 1 Bath 580 sq ft interior



Floor 3



Floors 4 - 25











# PLAN F

2 Bedrooms, 2 Baths 850 sq ft interior



Floors 4 - 25











### PLAN F1

2 Bedrooms, 2 Baths 850 sq ft interior



Floor 3











# PLAN G

1 Bedroom + Den, 1 Bath 602 sq ft interior



Floors 4 - 25











# PLAN G1

1 Bedroom + Den, 1 Bath 602 sq ft interior



Floor 3











### PLAN H

2 Bedrooms, 2 Baths 987 sq ft interior



Floor 3



Floors 4 - 25











## PENTHOUSE 1

3 Bedrooms, 3 Baths 1284 sq ft interior 1268 sq ft exterior

#### SILVER AVE.



Floor 26







Project North



## PENTHOUSE 2

2 Bedrooms, 2 Baths 1209 sq ft interior 869 sq ft exterior

#### SILVER AVE.



Floor 26







Project North



# PENTHOUSE 3

3 Bedrooms, 2 Baths 1223 sq ft interior 794 sq ft exterior

SILVER AVE.



Floor 26







Project

North



# PENTHOU