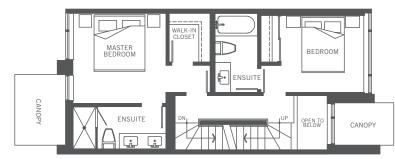

## PENTHOUSE 1

3 Bedrooms, 3 Baths 1284 sq ft interior 1268 sq ft exterior

## PENTHOUSE 2

2 Bedrooms, 2 Baths 1209 sq ft interior 869 sq ft exterior

# PENTHOUSE 3

3 Bedrooms, 2 Baths 1223 sq ft interior 794 sq ft exterior

SILVER AVE.

Floor 26

Project

North

# PENTHOUSE 4

3 Bedrooms, 3 Baths 1228 sq ft interior 1258 sq ft exterior

SILVER AVE.

Floor 26

MAIN

Project North

**UPPER** 

ROOFTOP PATIO