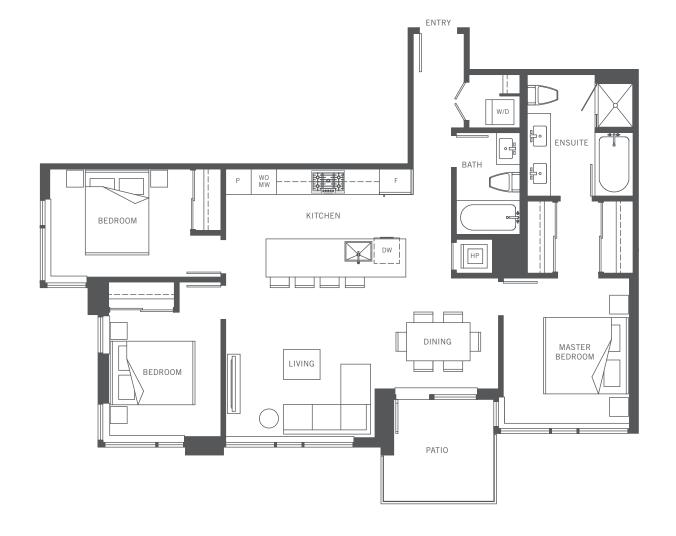

# PLAN A

3 Bedrooms, 2 Baths 1099 sq ft interior



Floor 3



Floors 4 - 25











# PLAN B

1 Bedroom + Den, 1 Bath 602 sq ft interior



Floor 3



Floors 4 - 25











# PLAN C

2 Bedrooms + Den, 2 Baths 914 sq ft interior



Floors 4 - 25











# PLAN C1

2 Bedrooms + Den, 2 Baths 914 sq ft interior

SILVER AVE.



Floor 3











## PLAN D

1 Bedroom, 1 Bath 593 sq ft interior



Floor 3



Floors 4 - 25











# PLAN E

1 Bedroom, 1 Bath 580 sq ft interior



Floor 3



Floors 4 - 25











# PLAN F

2 Bedrooms, 2 Baths 850 sq ft interior



Floors 4 - 25











### PLAN F1

2 Bedrooms, 2 Baths 850 sq ft interior



Floor 3











# PLAN G

1 Bedroom + Den, 1 Bath 602 sq ft interior



Floors 4 - 25











# PLAN G1

1 Bedroom + Den, 1 Bath 602 sq ft interior



Floor 3











### PLAN H

2 Bedrooms, 2 Baths 987 sq ft i