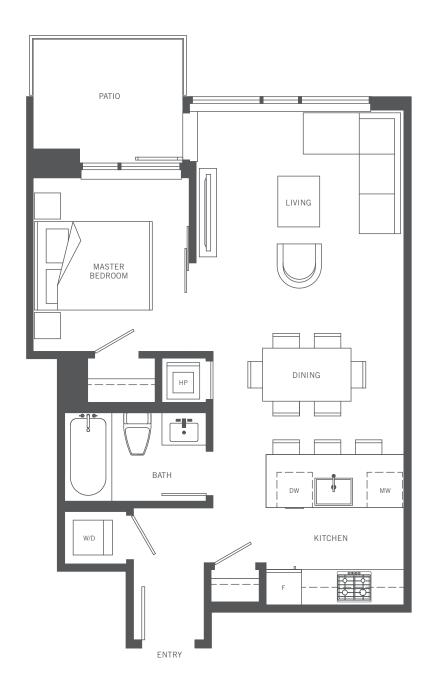

# PLAN A

3 Bedrooms, 2 Baths 1099 sq ft interior



Floor 3



Floors 4 - 25











# PLAN B

1 Bedroom + Den, 1 Bath 602 sq ft interior



Floor 3



Floors 4 - 25











# PLAN C

2 Bedrooms + Den, 2 Baths 914 sq ft interior



Floors 4 - 25











# PLAN C1

2 Bedrooms + Den, 2 Baths 914 sq ft interior

SILVER AVE.



Floor 3











## PLAN D

1 Bedroom, 1 Bath 593 sq ft interior



Floor 3



Floors 4 - 25











# PLAN E

1 Bedroom, 1 Bath 580 sq ft interior



Floor 3



Floors 4 - 25











# PLAN F

2 Bedrooms, 2 Baths 850 sq ft interior



Floors 4 - 25











### PLAN F1

2 Bedrooms, 2 Baths 850 sq ft interior



Floor 3











# PLAN G

1 Bedroom + Den, 1 Bath 602 sq ft interior



Floors 4 - 25











# PLAN G1

1 Bedroom + Den, 1 Bath 602 sq ft interior



Floor 3











### PLAN H

2 Bedrooms, 2 Baths 987 sq ft interior



Floor 3



Floors 4 - 25











## PENTHOUSE 1

3 Bedrooms, 3 Baths 1284 sq ft interior 1268 sq ft exterior

#### SILVER AVE.



Floor 26







Project North



## PENTHOUSE 2

2 Bedrooms, 2 Baths 1209 sq ft interior 869 sq ft exterior

#### SILVER AVE.



Floor 26







Project North



# PENTHOUSE 3

3 Bedrooms, 2 Baths 1223 sq ft i