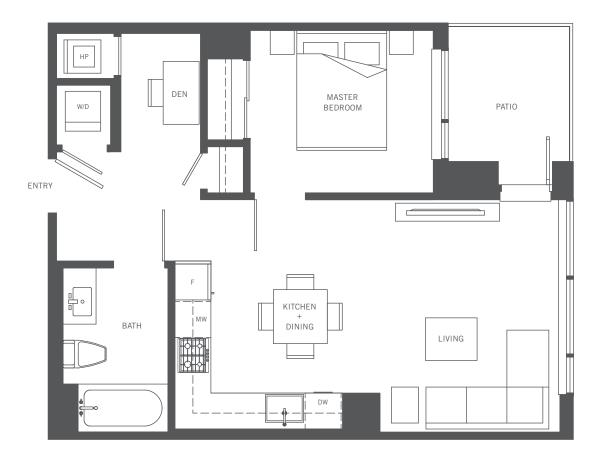

ths 1099 sq ft interior



Floor 3



Floors 4 - 25











# PLAN B

1 Bedroom + Den, 1 Bath 602 sq ft interior



Floor 3



Floors 4 - 25











# PLAN C

2 Bedrooms + Den, 2 Baths 914 sq ft interior



Floors 4 - 25











# PLAN C1

2 Bedrooms + Den, 2 Baths 914 sq ft interior

SILVER AVE.



Floor 3











## PLAN D

1 Bedroom, 1 Bath 593 sq ft interior



Floor 3



Floors 4 - 25











# PLAN E

1 Bedroom, 1 Bath 580 sq ft interior



Floor 3



Floors 4 - 25











# PLAN F

2 Bedrooms, 2 Baths 850 sq ft interior



Floors 4 - 25











### PLAN F1

2 Bedrooms, 2 Baths 850 sq ft interior



Floor 3











# PLAN G

1 Bedroom + Den, 1 Bath 602 sq ft interior



Floors 4 - 25











# PLAN G1

1 Bedroom + Den, 1 Bath 602 sq ft interior



Floor 3











### PLAN H

2 Bedrooms, 2 Baths 987 sq ft interior



Floor 3



Floors 4 - 25











## PENTHOUSE 1

3 Bedrooms, 3 Baths 1284 sq ft interior 1268 sq ft exterior

#### SILVER AVE.



Floor 26







Project North



## PENTHOUSE 2

2 Bedrooms, 2 Baths 1209 sq ft interior 869 sq ft exterior

#### SILVER AVE.



Floor 26







Project North



# PENTHOUSE 3

3 Bedrooms, 2 Baths 1223 sq ft interior 794 sq ft exterior

SILVER AVE.



Floor 26







Project

North



# PENTHOUSE 4

3 Bedrooms, 3 Baths 1228 sq ft interior 1258 sq ft exterior

SILVER AVE.



Floor 26



MAIN





Project North

**UPPER** 

ROOFTOP PATIO



# TOWNHOUSE 1

3 Bedrooms + Den, 2.5 Baths 1604 sq ft interior

#### SILVER AVE.



Main Floor









Project North



# TOWNHOUSE 2

2 Bedrooms, 2.5 Baths 12