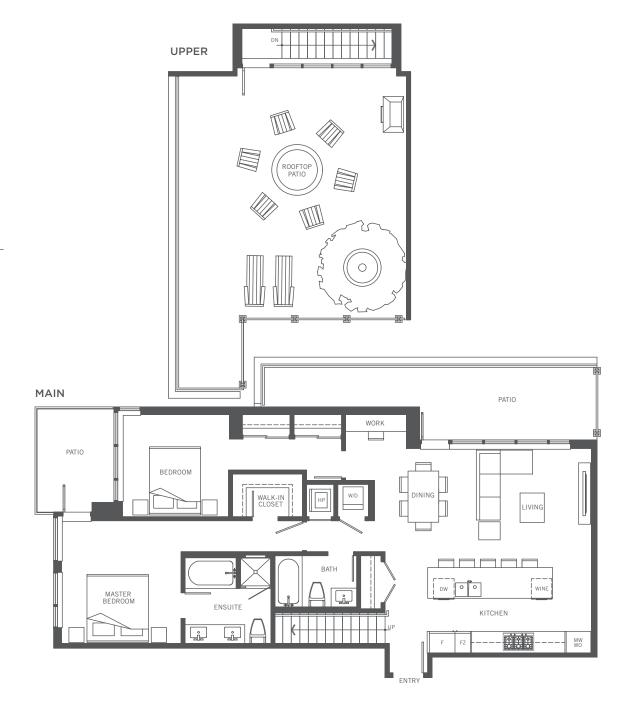

# TOWNHOUSE 1

3 Bedrooms + Den, 2.5 Baths 1604 sq ft interior

#### SILVER AVE.

Main Floor

Project North

#### **UPPER**

#### **SECOND**

#### MAIN