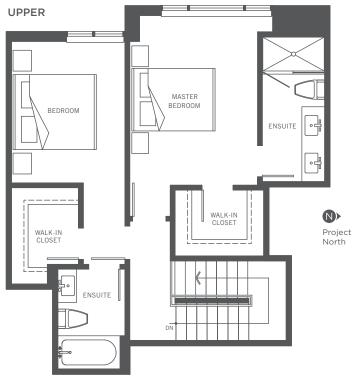

erior



Floor 3



Floors 4 - 25











## PENTHOUSE 1

3 Bedrooms, 3 Baths 1284 sq ft interior 1268 sq ft exterior

#### SILVER AVE.



Floor 26







Project North



## PENTHOUSE 2

2 Bedrooms, 2 Baths 1209 sq ft interior 869 sq ft exterior

#### SILVER AVE.



Floor 26







Project North



# PENTHOUSE 3

3 Bedrooms, 2 Baths 1223 sq ft interior 794 sq ft exterior

SILVER AVE.



Floor 26







Project

North



# PENTHOUSE 4

3 Bedrooms, 3 Baths 1228 sq ft interior 1258 sq ft exterior

SILVER AVE.



Floor 26



MAIN





Project North

**UPPER** 

ROOFTOP PATIO



# TOWNHOUSE 1

3 Bedrooms + Den, 2.5 Baths 1604 sq ft interior

#### SILVER AVE.



Main Floor









Project North



# TOWNHOUSE 2

2 Bedrooms, 2.5 Baths 1260 sq ft interior

#### SILVER AVE.



Main Floor













# TOWNHOUSE 3

2 Bedrooms, 2.5 Baths 1221 sq ft interior

#### SILVER AVE.



Main Floor











### TOWNHOUSE 4

3 Bedrooms + Den, 3.5 Baths 1534 sq ft interior 949 sq ft exterior

#### SILVER AVE.



Main Floor



#### **UPPER**



#### **SECOND**





#### MAIN









### **TOWNHOUSE 5&6**

3 Bedrooms + Den, 3.5 Baths

Townhouse 5 - 1453 sq ft interior, 926 sq ft exterior Townhouse 6 - 1474 sq ft interior, 917 sq ft exterior

#### SILVER AVE.



Main Floor



#### **UPPER**



#### **SECOND**