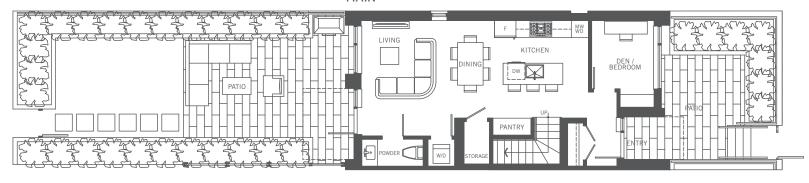

26







Project North



# PENTHOUSE 3

3 Bedrooms, 2 Baths 1223 sq ft interior 794 sq ft exterior

SILVER AVE.



Floor 26







Project

North



# PENTHOUSE 4

3 Bedrooms, 3 Baths 1228 sq ft interior 1258 sq ft exterior

SILVER AVE.



Floor 26



MAIN





Project North

**UPPER** 

ROOFTOP PATIO



# TOWNHOUSE 1

3 Bedrooms + Den, 2.5 Baths 1604 sq ft interior

#### SILVER AVE.



Main Floor









Project North



# TOWNHOUSE 2

2 Bedrooms, 2.5 Baths 1260 sq ft interior

#### SILVER AVE.



Main Floor













# TOWNHOUSE 3

2 Bedrooms, 2.5 Baths 1221 sq ft interior

#### SILVER AVE.



Main Floor











### TOWNHOUSE 4

3 Bedrooms + Den, 3.5 Baths 1534 sq ft interior 949 sq ft exterior

#### SILVER AVE.



Main Floor



#### **UPPER**



#### **SECOND**





#### MAIN









### **TOWNHOUSE 5&6**

3 Bedrooms + Den, 3.5 Baths

Townhouse 5 - 1453 sq ft interior, 926 sq ft exterior Townhouse 6 - 1474 sq ft interior, 917 sq ft exterior

#### SILVER AVE.



Main Floor



#### **UPPER**



#### **SECOND**