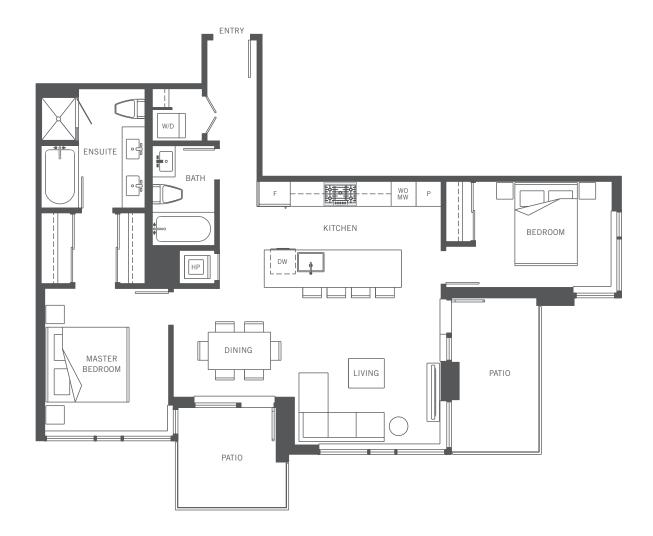

1 Bath 602 sq ft interior



Floor 3



Floors 4 - 25











# PLAN C

2 Bedrooms + Den, 2 Baths 914 sq ft interior



Floors 4 - 25











# PLAN C1

2 Bedrooms + Den, 2 Baths 914 sq ft interior

SILVER AVE.



Floor 3











## PLAN D

1 Bedroom, 1 Bath 593 sq ft interior



Floor 3



Floors 4 - 25











# PLAN E

1 Bedroom, 1 Bath 580 sq ft interior



Floor 3



Floors 4 - 25











# PLAN F

2 Bedrooms, 2 Baths 850 sq ft interior



Floors 4 - 25











### PLAN F1

2 Bedrooms, 2 Baths 850 sq ft interior



Floor 3











# PLAN G

1 Bedroom + Den, 1 Bath 602 sq ft interior



Floors 4 - 25











# PLAN G1

1 Bedroom + Den, 1 Bath 602 sq ft interior



Floor 3











### PLAN H

2 Bedrooms, 2 Baths 987 sq ft interior



Floor 3



Floors 4 - 25











## PENTHOUSE 1

3 Bedrooms, 3 Baths 1284 sq ft interior 1268 sq ft exterior

#### SILVER AVE.



Floor 26







Project North



## PENTHOUSE 2

2 Bedrooms, 2 Baths 1209 sq ft interior 869 sq ft exterior

#### SILVER AVE.



Floor 26







Project North



# PENTHOUSE 3

3 Bedrooms, 2 Baths 1223 sq ft interior 794 sq ft exterior

SILVER AVE.



Floor 26







Project

North



# PENTHOUSE 4

3 Bedrooms, 3 Baths 1228 sq ft interior 1258 sq ft exterior

SILVER AVE.



Floor 26



MAIN





Project North

**UPPER** 

ROOFTOP PATIO



# TOWNHOUSE 1

3 Bedrooms + Den, 2.5 Baths 1604 sq ft interior

#### SILVER AVE.



Main Floor









Project North



# TOWNHOUSE 2

2 Bedrooms, 2.5 Baths 1260 sq ft interior

#### SILVER AVE.



Main Floor













# TOWNHOUSE 3

2 Bedrooms,