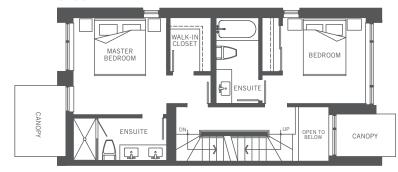

# TOWNHOUSE 1

3 Bedrooms + Den, 2.5 Baths 1604 sq ft interior

#### SILVER AVE.

Main Floor

Project North