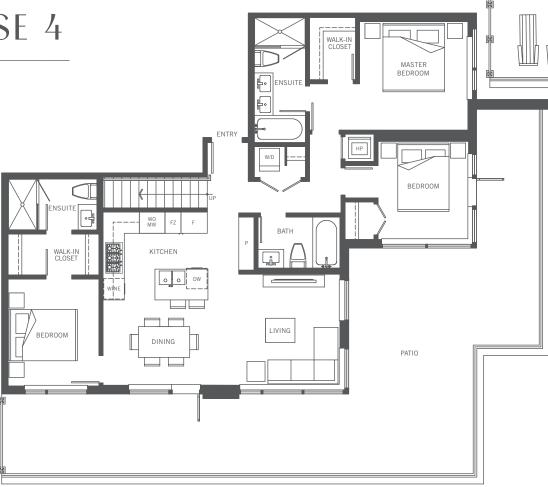

# PENTHOUSE 4

3 Bedrooms, 3 Baths 1228 sq ft interior 1258 sq ft exterior

SILVER AVE.

Floor 26

MAIN

Project North

**UPPER** 

ROOFTOP PATIO