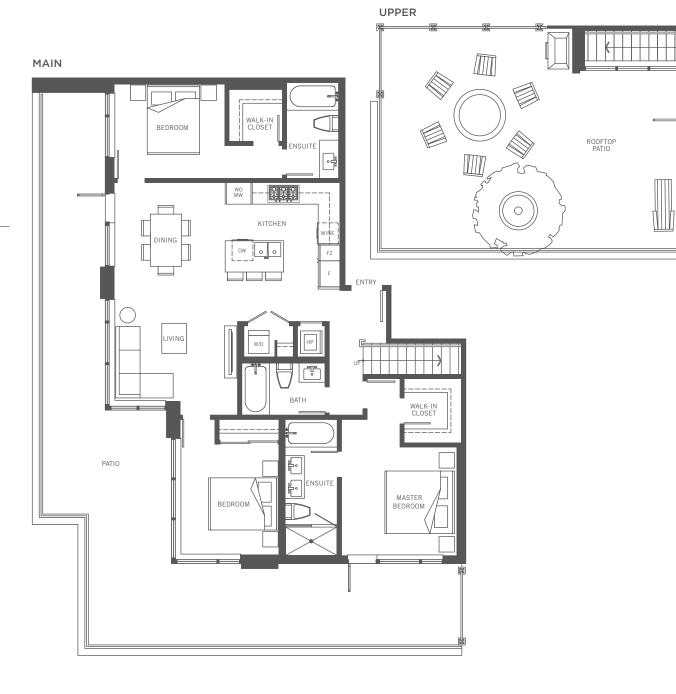

# PENTHOUSE 4

3 Bedrooms, 3 Baths 1228 sq ft interior 1258 sq ft exterior

SILVER AVE.

Floor 26

MAIN

Project North

**UPPER** 

ROOFTOP PATIO