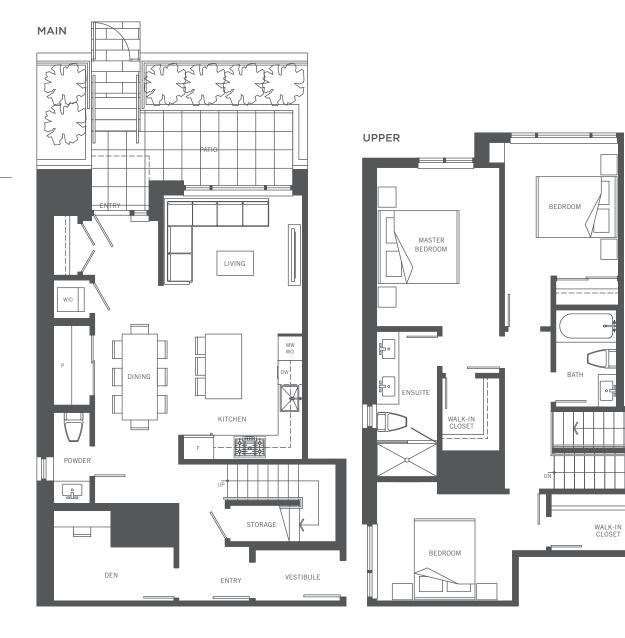

AN G1

1 Bedroom + Den, 1 Bath 602 sq ft interior



Floor 3











### PLAN H

2 Bedrooms, 2 Baths 987 sq ft interior



Floor 3



Floors 4 - 25











## PENTHOUSE 1

3 Bedrooms, 3 Baths 1284 sq ft interior 1268 sq ft exterior

#### SILVER AVE.



Floor 26







Project North



## PENTHOUSE 2

2 Bedrooms, 2 Baths 1209 sq ft interior 869 sq ft exterior

#### SILVER AVE.



Floor 26







Project North



# PENTHOUSE 3

3 Bedrooms, 2 Baths 1223 sq ft interior 794 sq ft exterior

SILVER AVE.



Floor 26







Project

North



# PENTHOUSE 4

3 Bedrooms, 3 Baths 1228 sq ft interior 1258 sq ft exterior

SILVER AVE.



Floor 26



MAIN





Project North

**UPPER** 

ROOFTOP PATIO



# TOWNHOUSE 1

3 Bedrooms + Den, 2.5 Baths 1604 sq ft interior

#### SILVER AVE.



Main Floor









Project North



# TOWNHOUSE 2

2 Bedrooms, 2.5 Baths 1260 sq ft interior

#### SILVER AVE.



Main Floor













# TOWNHOUSE 3

2 Bedrooms, 2.5 Baths 1221 sq ft interior

#### SILVER AVE.



Main Floor











### TOWNHOUSE 4

3 Bedrooms + Den, 3.5 Baths 1534 sq ft interior 949 sq ft exterior

#### SILVER AVE.



Main Floor



#### **UPPER**



#### **SECOND**





#### MAIN









### **TOWNHOUSE 5&6**

3 Bedrooms + Den, 3.5 Baths

Townhouse 5 - 1453 sq ft interior, 926 sq ft exterior Townhouse 6 - 1474 sq ft interior, 917 sq ft exterior

#### SILVER AVE.



Main Floor



#### **UPPER**



#### **SECOND**