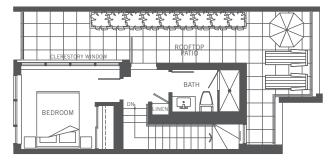

# PENTHOUSE 4

3 Bedrooms, 3 Baths 1228 sq ft interior 1258 sq ft exterior

SILVER AVE.

Floor 26

MAIN

Project North

**UPPER** 

ROOFTOP PATIO