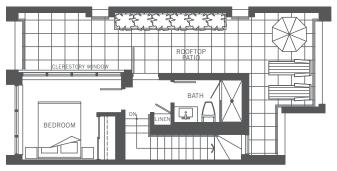

# PENTHOUSE 4

3 Bedrooms, 3 Baths 1228 sq ft interior 1258 sq ft exterior

SILVER AVE.

Floor 26

MAIN

Project North

**UPPER** 

ROOFTOP PATIO

#### **UPPER**