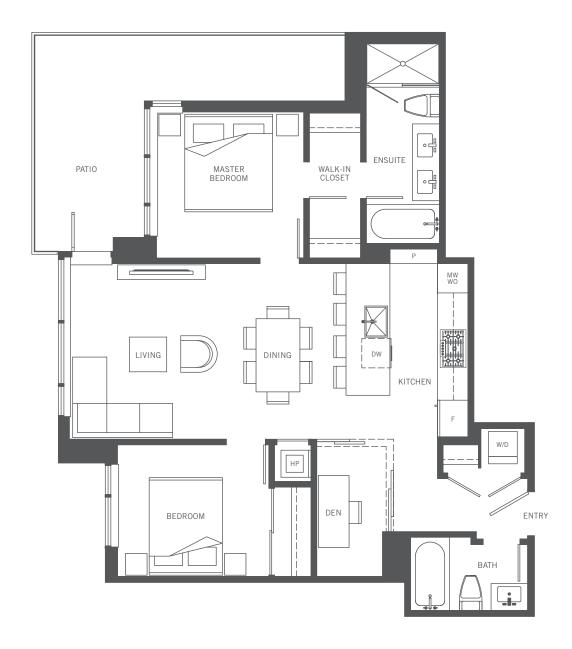

# PLAN A

3 Bedrooms, 2 Baths 1099 sq ft interior



Floor 3



Floors 4 - 25











# PLAN B

1 Bedroom + Den, 1 Bath 602 sq ft interior



Floor 3



Floors 4 - 25











# PLAN C

2 Bedrooms + Den, 2 Baths 914 sq ft interior



Floors 4 - 25











# PLAN C1

2 Bedrooms + Den, 2 Baths 914 sq ft interior

SILVER AVE.



Floor 3











## PLAN D

1 Bedroom, 1 Bath 593 sq ft interior



Floor 3



Floors 4 - 25











# PLAN E

1 Bedroom, 1 Bath 580 sq ft interior



Floor 3



Floors 4 - 25











# PLAN F

2 Bedrooms, 2 Baths 850 sq ft interior



Floors 4 - 25











### PLAN F1

2 Bedrooms, 2 Baths 850 sq ft interior



Floor 3











# PLAN G

1 Bedroom + Den, 1 Bath 602 sq ft interior



Floors 4 - 25











# PLAN G1

1 Bedroom + Den, 1 Bath 602 sq ft interior



Floor 3











### PLAN H

2 Bedrooms, 2 Baths 987 sq ft interior



Floor 3



Floors 4 - 25











## PENTHOUSE 1

3 Bedrooms, 3 Baths 1284 sq ft interior 1268 sq ft exterior

#### SILVER AVE.



Floor 26







Project North



## PENTHOUSE 2

2 Bedrooms, 2 Baths 1209 sq ft interior 869 sq ft exterior

#### SILVER A