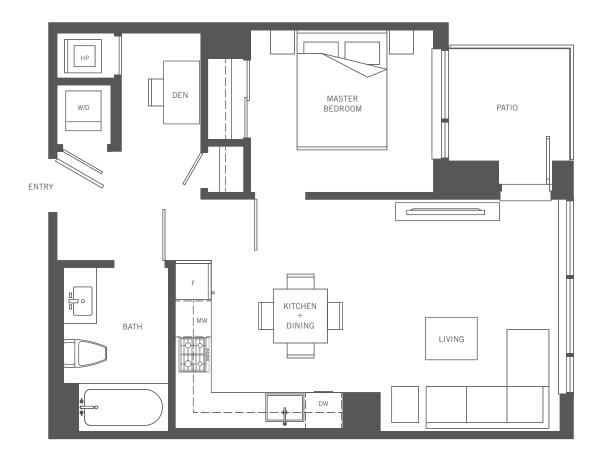

# PLAN A

3 Bedrooms, 2 Baths 1099 sq ft interior



Floor 3



Floors 4 - 25











# PLAN B

1 Bedroom + Den, 1 Bath 602 sq ft interior



Floor 3



Floors 4 - 25











# PLAN C

2 Bedrooms + Den, 2 Baths 914 sq ft interior



Floors 4 - 25











# PLAN C1

2 Bedrooms + Den, 2 Baths 914 sq ft interior

SILVER AVE.



Floor 3











## PLAN D

1 Bedroom, 1 Bath 593 sq ft interior



Floor 3



Floors 4 - 25











# PLAN E

1 Bedroom, 1 Bath 580 sq ft interior



Floor 3



Floors 4 - 25











# PLAN F

2 Bedrooms, 2 Baths 850 sq ft interior



Floors 4 - 25











### PLAN F1

2 Bedrooms, 2 Baths 850 sq ft interior



Floor 3











# PLAN G

1 Bedroom + Den, 1 Bath 602 sq ft interior



Floors 4 - 25











# PLAN G1

1 Bedroom + Den, 1 Bath 602 sq ft interior



Floor 3











### PLAN H

2 Bedrooms, 2 Baths 987 sq ft interior



Floor 3



Floors 4 - 25











## PENTHOUSE 1

3 Bedrooms, 3 Baths 1284 sq ft interior 1268 sq ft exterior

#### SILVER AVE.



Floor 26







Project North



## PENTHOUSE 2

2 Bedrooms, 2 Baths 1209 sq ft interior 869 sq ft exterior

#### SILVER AVE.



Floor 26







Project North



# PENTHOUSE 3

3 Bedrooms, 2 Baths 1223 sq ft interior 794 sq ft exterior

SILVER AVE.



Floor 26







Project

North



# PENTHOUSE 4

3 Bedrooms, 3 Baths 1228 sq ft interior 1258 sq ft exterior

SILVER AVE.



Floor 26



MAIN





Project North

**UPPER** 

ROOFTOP PATIO



# TOWNHOUSE 1

3 Bedrooms + Den, 2.5 Baths 1604 sq ft interior

#### SILVER AVE.