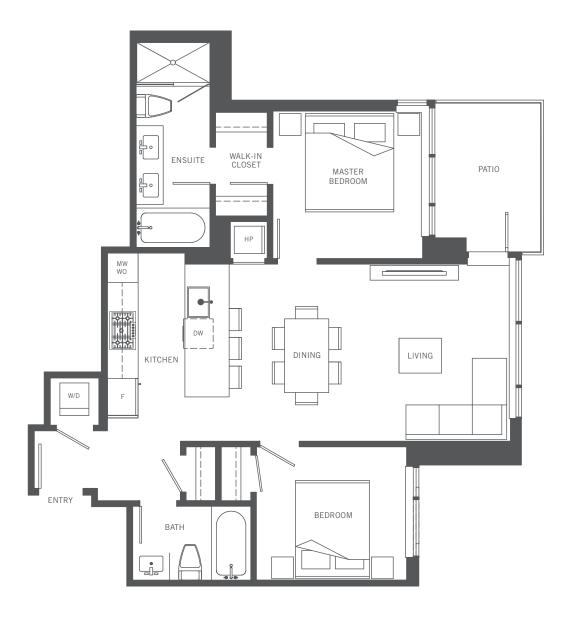

# PLAN A

3 Bedrooms, 2 Baths 1099 sq ft interior



Floor 3



Floors 4 - 25











# PLAN B

1 Bedroom + Den, 1 Bath 602 sq ft interior



Floor 3



Floors 4 - 25











# PLAN C

2 Bedrooms + Den, 2 Baths 914 sq ft interior



Floors 4 - 25











# PLAN C1

2 Bedrooms + Den, 2 Baths 914 sq ft interior

SILVER AVE.



Floor 3











## PLAN D

1 Bedroom, 1 Bath 593 sq ft interior



Floor 3



Floors 4 - 25











# PLAN E

1 Bedroom, 1 Bath 580 sq ft interior



Floor 3



Floors 4 - 25











# PLAN F

2 Bedrooms, 2 Baths 850 sq ft interior



Floors 4 - 25











### PLAN F1

2 Bedrooms, 2 Baths 850 sq ft interior



Floor 3











# PLAN G

1 Bedroom + Den, 1 Bath 602 sq ft interior



Floors 4 - 25











# PLAN G1

1 Bedroom + Den, 1 Bath 602 sq ft interior



Floor 3











### PLAN H

2 Bedrooms, 2 Baths 987 sq ft interior



Floor 3



Floors 4 - 25











## PENTHOUSE 1

3 Bedrooms, 3 Baths 1284 sq ft interior 1268 sq ft exterior

#### SILVER AVE.



Floor 26







Project North



## PENTHOUSE 2

2 Bedrooms, 2 Baths 1209 sq ft interior 869 sq ft exterior

#### SILVER AVE.



Floor 26







Project North



# PENTHOUSE 3

3 Bedrooms, 2 Baths 1223 sq ft interior 794 sq ft exterior

SILVER AVE.



Floor 26







Project

North



# PENTHOUSE 4

3 Bedrooms, 3 Baths 1228 sq ft interior 1258 sq ft exterior

SILVER AVE