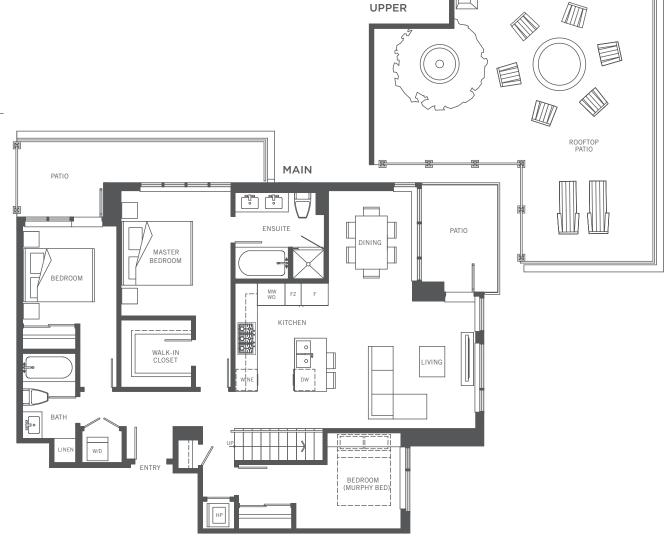

# PENTHOUSE 4

3 Bedrooms, 3 Baths 1228 sq ft interior 1258 sq ft exterior

SILVER AVE.

Floor 26

MAIN

Project North

**UPPER** 

ROOFTOP PATIO