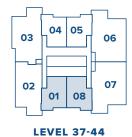

# PLAN 2C

## **1 BEDROOM**

Indoor Space

558 sf

Indoor/Outdoor Solarium

237 - 241 SF

Total Living Space 795 - 799 SF

Actual suite plan may have minor variations from or be shown as a mirror image of the typical plan shown. Balcony may vary on each level.

This unit plan is an adaptable unit. Please ask our sales executive for more info.





### **CENTRAL TOWER**



LEVEL 4-36



#### CONCORDMETROTOWN.COM

STEAM CLOSET



20201006

The developer reserves the right to make modifications and changes to features and finishes, brands, materials, building and landscape design, specifications, ceiling heights, number of loors, number of unis, flooring patterns and floor plans without notification. Approximate subscare design, specifications, ceiling heights, number of loors, number of unis, flooring patterns and floor plans without notification. Approximate subscare design, specifications, ceiling heights, number of loors, number of unis, flooring patterns and floor plans without notification. Approximate subscare design, specifications, ceiling heights, number of loors, number of unis, flooring patterns and floor plans without notification. Approximate subscare and th