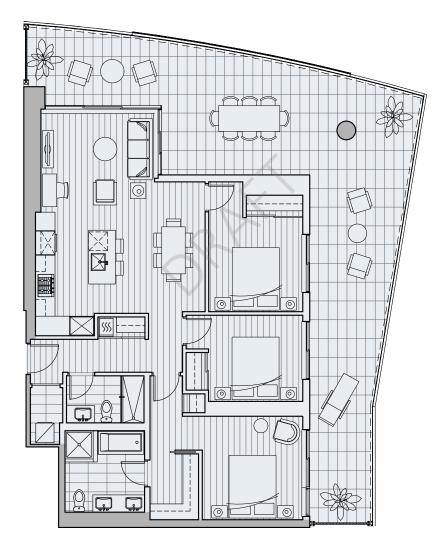

## PLAN **2**I

## **3 BEDROOM**

Indoor Space

Indoor/Outdoor Solarium

**Total Living Space** 

1168 SF

723 - 798 SF

1891 - 1966 SF

Actual suite plan may have minor variations from or be shown as a mirror image of the typical plan shown. Balcony may vary on each level.