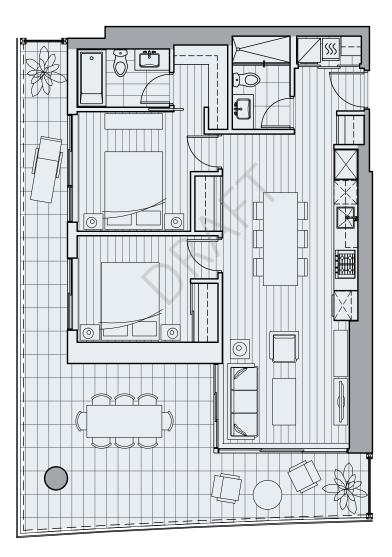

## PLAN **2**I

## **3 BEDROOM**

Indoor Space

Indoor/Outdoor Solarium

**Total Living Space** 

1168 SF

723 - 798 SF

1891 - 1966 SF

Actual suite plan may have minor variations from or be shown as a mirror image of the typical plan shown. Balcony may vary on each level.