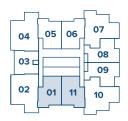

# PLAN 2C

## **1 BEDROOM**

Indoor Space

558 sf

Indoor/Outdoor Solarium

237 - 241 SF

Total Living Space 795 - 799 SF

Actual suite plan may have minor variations from or be shown as a mirror image of the typical plan shown. Balcony may vary on each level.

This unit plan is an adaptable unit. Please ask our sales executive for more info.





### **CENTRAL TOWER**



LEVEL 4-36



#### CONCORDMETROTOWN.COM

STEAM CLOSET



20201006

The developer reserves the right to make modifications and changes to features and finishes, brands, materials, building and landscape design, specifications, ceiling heights, number of loors, number of unis, flooring patterns and floor plans without notification. Approximate subscare design, specifications, ceiling heights, number of loors, number of unis, flooring patterns and floor plans without notification. Approximate subscare design, specifications, ceiling heights, number of loors, number of unis, flooring patterns and floor plans without notification. Approximate subscare design, specifications, ceiling heights, number of loors, number of unis, flooring patterns and floor plans without notification. Approximate s