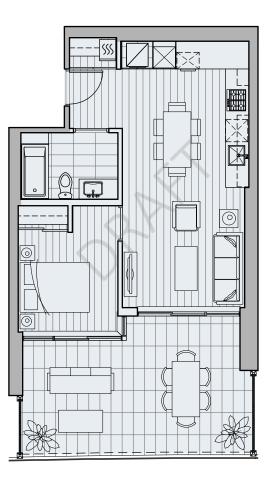

# PLAN 2C

## **1 BEDROOM**

Indoor Space

558 sf

Indoor/Outdoor Solarium

237 - 241 SF

Total Living Space 795 - 799 SF

Actual suite plan may have minor variations from or be shown as a mirror image of the typical plan shown. Balcony may vary on each level.

This unit plan is an adaptable unit. Please ask our sales executive for more info.