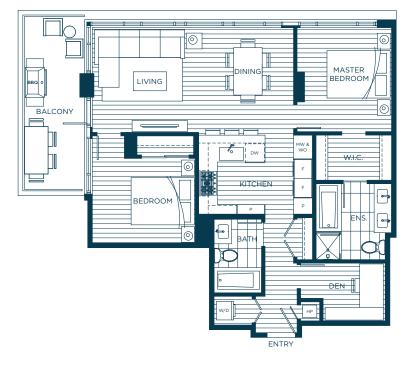

# HOTEL

HOTEL living is influenced by style, with each detail curated to make a statement of luxury. These homes reach a heightened level of elegance, yet are always welcoming.

HENSLEY

### CAPTIVATING INTERIORS

- Sophisticated, well-designed West Coquitlam residences built by the respected Cressey Development Group, with interior design by prominent Insight Design Group
- Concrete construction leads to pleasantly quiet living
- · Efficient, forced-air heating and cooling
- · Over-height, smooth painted ceilings
- Wood-grained laminate flooring throughout
- Select from two unique design concepts HOME or HOTEL
- Select from two colour palettes Walnut or Driftwood
- Front-loading, energy efficient Blomberg washer and dryer
- Surrounding views from your spacious outdoor living space
- · Solid core doors for every room and closet

### ELEGANT BATHROOMS

- Complementing marble countertop and backsplash in master ensuite
- Quartz countertop and full-height porcelain wall tile behind vanity in main bathroom
- Frameless, glass-enclosed, tiled stand-up showers in all bathrooms
- Tiled niches in main bathroom and master ensuite to keep frequently used items at hand
- Individualized medicine cabinets in all master ensuites
- · Porcelain floor tile in all bathrooms
- Under cabinet lighting in all bathrooms
- Contemporary vessel sinks with polished chrome faucets
- Hotel inspired wood-grain laminate vanities with open towel shelving
- Round feature mirrors in all second bathrooms (if applicable)
- Tower bar pulls in all bathrooms

### THE CRESSEY KITCHEN™

- The CresseyKitchen<sup>™</sup> is renowned for its functional walk-through layout, ample storage space and seamless design
- Streamlined layout with impressive full-height porcelain slab backsplash, complete with entertainer's bar
- Integrated, energy efficient refrigeration by Blomberg, with bottom freezer
- Appliance wall with the choice of two fully-integrated 24" refrigerators or one
   24" refrigerator and an upgraded 24" slide-out pantry system and an adjacent bar,
   great for entertaining
- 30" 5-burner Jenn-Air gas cooktop with stainless steel design
- 30" Jenn-Air wall oven
- · Panasonic stainless-steel microwave with trim kit
- Fully-integrated, energy and water efficient Blomberg dishwasher
- Durable and easy-to-clean quartz countertops with dramatic marble-style porcelain slab backsplash
- Under-cabinet lighting illuminates work surfaces
- Single square-bowl, premium 16-gauge stainless-steel, under-mount kitchen sink
- Feature hood fan makes a statement against the impressive full-height porcelain slab backsplash
- Finger and appliance pulls for a minimalist look
- Deep drawers for convenient kitchen storage