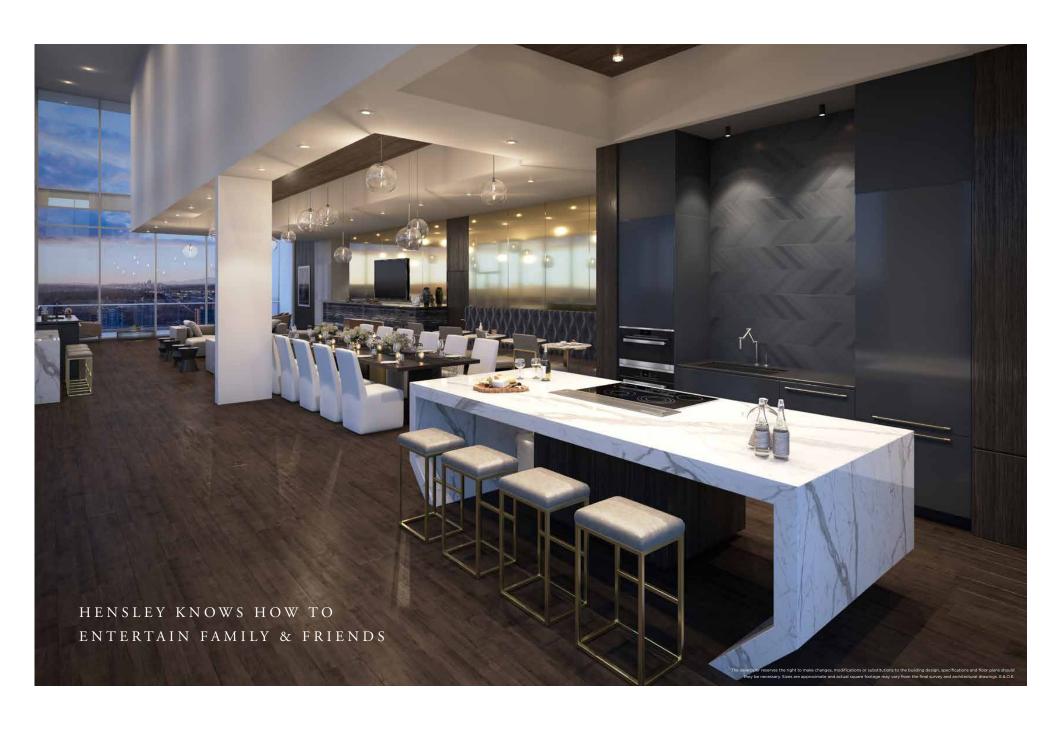

CULINARY KITCHEN

GRAND DINING

SCREENING ROOM

TAPAS BAR

COCKTAIL BAR

SOCIAL CORNER

LANDSCAPED TERRACE

Features & Finishes

### COLLECTIVE AMENITIES

- State-of-the-art fitness facility, including an outdoor pool, outdoor covered hot tub, steam and sauna, cabanas, outdoor dining and BBQ area, outdoor fire pit, children's playground, and outdoor exercise area
- Triple-height penthouse amenity space, featuring an indoor zen garden, fireplace lounge, games salon, reading cove, culinary kitchen, grand dining room, screening room, tapas bar, cocktail bar, social corner, and landscaped terrace
- Concierge service