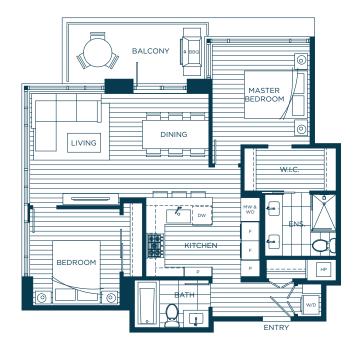

# HOME

While remaining aesthetically beautiful,
HOME is specifically designed for
comfort and functionality. The attractive
space works with you, inspiring ease
with everyday living.

HENSLEY

### CAPTIVATING INTERIORS

- Sophisticated, well-designed West Coquitlam residences built by the respected Cressey Development Group, with interior design by prominent Insight Design Group
- Concrete construction leads to pleasantly quiet living
- · Efficient, forced-air heating and cooling
- · Over-height, smooth painted ceilings
- Wood-grained laminate flooring throughout
- Select from two unique design concepts HOME or HOTEL
- Select from two colour palettes Walnut or Driftwood
- Front-loading, energy efficient Blomberg washer and dryer
- Surrounding views from your spacious outdoor living space
- · Solid core doors for every room and closet

#### ELEGANT BATHROOMS

- Complementing marble countertop and backsplash in master ensuite
- · Streamlined undermount sinks with polished chrome faucets
- Quartz countertop and full-height porcelain wall tile behind vanity in main bathroom
- Frameless, glass-enclosed tiled stand-up showers in all master ensuites
- Tiled niches in main bathroom and master ensuite to keep frequently used items at hand
- Medicine cabinets in all bathrooms and ensuites
- Porcelain floor tile in all bathrooms
- Under-vanity lighting in all bathrooms
- Wood-grained laminate cabinetry
- $\bullet$  Decorative pulls in all bathrooms

### THE CRESSEY KITCHEN™

- The CresseyKitchen<sup>™</sup> is renowned for its functional walk-through layout, ample storage space and seamless design
- Functional U-shaped kitchen designed with upper cabinetry providing generous amounts of storage and space
- Integrated, energy efficient refrigeration by Blomberg, with bottom freezer
- Appliance wall with the choice of two fully-integrated 24" refrigerators or one 24" refrigerator and an upgraded 24" slide-out pantry system together with integrated wall oven and microwave
- 30" 5-burner Jenn-Air gas cooktop with stainless steel design
- 30" Jenn-Air wall oven
- Panasonic stainless-steel microwave with trim kit
- Fully-integrated, energy and water efficient Blomberg dishwasher
- Durable and easy-to-clean quartz countertops with dramatic marble-style porcelain slab backsplash
- Under-cabinet lighting illuminates work surfaces
- Single square-bowl, premium 16-gauge stainless-steel, under-mount kitchen sink
- Sleek slide-out hood fan, with three speed settings, integrated seamlessly into cabinetry