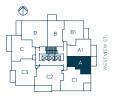

### HOME SCHEME

1 BEDROOM 1 BATH

INTERIOR 530 SQ. FT.

EXTERIOR 84 SQ. FT.

LEVELS 3 - 23 and 28 - 32

## A1

### HOME SCHEME

1 BEDROOM 1 BATH

INTERIOR 558 SQ. FT.

EXTERIOR 80 SQ. FT.

LEVELS 3 - 23 and 28 - 32

HOME SCHEME

1 BEDROOM + DEN 1 BATH

> INTERIOR 632 SQ. FT.