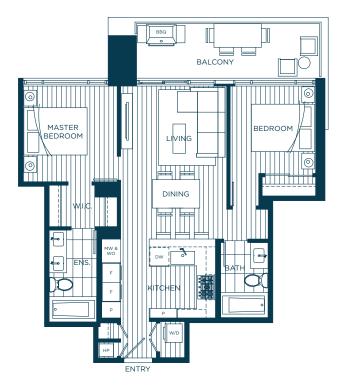

# HOTEL

HOTEL living is influenced by style, with each detail curated to make a statement of luxury. These homes reach a heightened level of elegance, yet are always welcoming.

HENSLEY

### CAPTIVATING INTERIORS

- Sophisticated, well-designed West Coquitlam residences built by the respected Cressey Development Group, with interior design by prominent Insight Design Group
- Concrete construction leads to pleasantly quiet living
- · Efficient, forced-air heating and cooling
- · Over-height, smooth painted ceilings
- Wood-grained laminate flooring throughout
- Select from two unique design concepts HOME or HOTEL
- Select from two colour palettes Walnut or Driftwood
- Front-loading, energy efficient Blomberg washer and dryer
- Surrounding views from your spacious outdoor living space
- · Solid core doors for every room and closet

### ELEGANT BATHROOMS

- Complementing marble countertop and backsplash in master ensuite
- Quartz countertop and full-height porcelain wall tile behind vanity in main bathroom
- Frameless, glass-enclosed, tiled stand-up showers in all bathrooms
- Tiled niches in main bathroom and master ensuite to keep frequently used items at hand
- Individualized medicine cabinets in all master ensuites
- · Porcelain floor tile in all bathrooms
- Under cabinet lighting in all bathrooms
- Contemporary vessel sinks with polished chrome faucets
- Hotel inspired wood-grain laminate vanities with open towel shelving
- Round feature mirrors in all second bathrooms (if applicable)
- Tower bar pulls in all bathrooms

### THE CRESSEY KITCHEN™

- The CresseyKitchen<sup>™</sup> is renowned for its functional walk-through layout, ample storage space and seamless design
- Streamlined layout with impressive full-height porcelain slab backsplash, complete with entertainer's bar
- Integrated, energy efficient refrigeration by Blomberg, with bottom freezer
- Appliance wall with the choice of two fully-integrated 24" refrigerators or one
   24" refrigerator and an upgraded 24" slide-out pantry system and an adjacent bar,
   great for entertaining
- 30" 5-burner Jenn-Air gas cooktop with stainless steel design
- 30" Jenn-Air wall oven
- · Panasonic stainless-steel microwave with trim kit
- Fully-integrated, energy and water efficient Blomberg dishwasher
- Durable and easy-to-clean quartz countertops with dramatic marble-style porcelain slab backsplash
- Under-cabinet lighting illuminates work surfaces
- Single square-bowl, premium 16-gauge stainless-steel, under-mount kitchen sink
- Feature hood fan makes a statement against the impressive full-height porcelain slab backsplash
- Finger and appliance pulls for a minimalist look
- Deep drawers for convenient kitchen storage