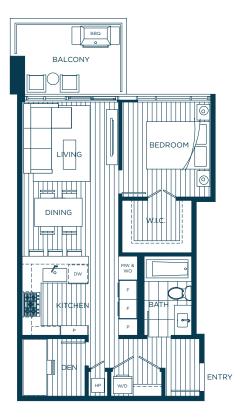

# Explore the Merits of Elegantly Designed Spaces

Floor Plans

Abiding by a Cressey precedent to design sophisticated and livable spaces, homes at Hensley are impeccably crafted for an elevated everyday experience. With open-concept floor plans, the saturation of light and flow of air are encouraged throughout. Every feature, angle, and surface of homes are composed with precision.

### HOME SCHEME

1 BEDROOM 1 BATH

INTERIOR 530 SQ. FT.

EXTERIOR 84 SQ. FT.

LEVELS 3 - 23 and 28 - 32