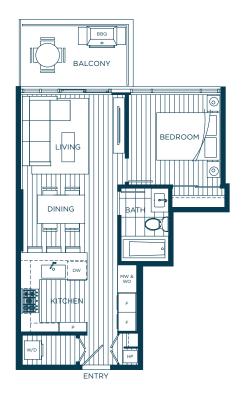

### HOME SCHEME

1 BEDROOM 1 BATH

INTERIOR 558 SQ. FT.

EXTERIOR 80 SQ. FT.

LEVELS 3 - 23 and 28 - 32

HOME SCHEME

1 BEDROOM + DEN 1 BATH

> INTERIOR 632 SQ. FT.

EXTERIOR 86 SQ. FT.

LEVELS 3 - 23 and 28 - 32

The developer reserves the right to make changes, modifications or subsi