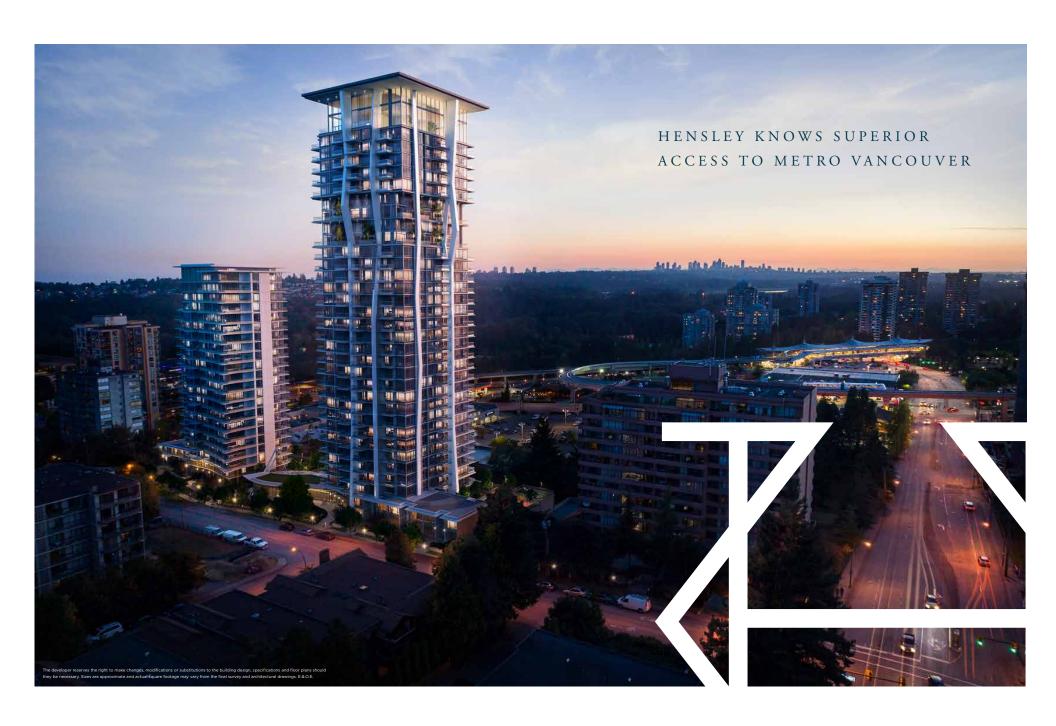

Lougheed Station 8 MINUTE WALK

New Westminster
12 MINUTE SKYTRAIN

Coquitlam Centre
15 MINUTE SKYTRAIN

Downtown Vancouver
35 MINUTE SKYTRAIN

Simon Fraser University
10 MINUTE DRIVE

Surrey Central
15 MINUTE SKYTRAIN

### **COMMUNITY FULFILLS**

The West Coquitlam neighbourhood is a flourishing pocket of Metro Vancouver, with shops, restaurants, recreation, and schools contributing to a rewarding lifestyle. While urban conveniences are plentiful, nature is also abundant, including rugged forests, pristine lakes, trailed shorelines, and manicured gardens. Located where Coquitlam meets Burnaby, Hensley is well positioned to benefit from a network of transportation choices, swiftly carrying residents across the Lower Mainland and beyond.