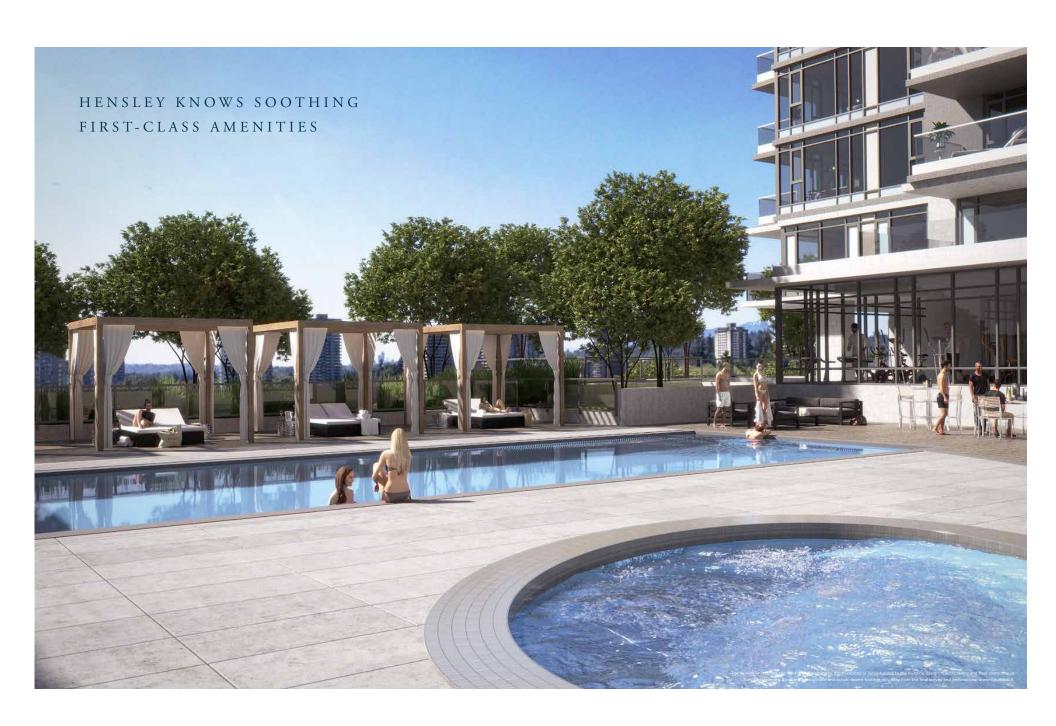

SUPERIOR CENTRAL AMENITIES

### PREMIUM FIRST-CLASS COMFORTS

GROUND LEVEL

HENSLEY HEALTH CLUB

OUTDOOR POOL
OUTDOOR COVERED HOT TUB
FITNESS FACILITY
STEAM ROOM

SAUNA

CABANAS

OUTDOOR DINING & BBQ AREA

OUTDOOR FIRE PIT

### COLLECTIVE AMENITIES

- State-of-the-art fitness facility, including an outdoor pool, outdoor covered hot tub, steam and sauna, cabanas, outdoor dining and BBQ area, outdoor fire pit, children's playground, and outdoor exercise area
- Triple-height penthouse amenity space, featuring an indoor zen garden, fireplace lounge, games salon, reading cove, culinary kitchen, grand dining room, screening room, tapas bar, cocktail bar, social corner, and landscaped terrace
- Concierge service