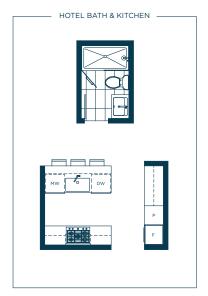

# HOME

While remaining aesthetically beautiful,
HOME is specifically designed for
comfort and functionality. The attractive
space works with you, inspiring ease
with everyday living.

HENSLEY

### CAPTIVATING INTERIORS

- Sophisticated, well-designed West Coquitlam residences built by the respected Cressey Development Group, with interior design by prominent Insight Design Group
- Concrete construction leads to pleasantly quiet living
- · Efficient, forced-air heating and cooling
- · Over-height, smooth painted ceilings
- Wood-grained laminate flooring throughout
- Select from two unique design concepts HOME or HOTEL
- Select from two colour palettes Walnut or Driftwood
- Front-loading, energy efficient Blomberg washer and dryer
- Surrounding views from your spacious outdoor living space
- · Solid core doors for every room and closet

#### ELEGANT BATHROOMS

- Complementing marble countertop and backsplash in master ensuite
- · Streamlined undermount sinks with polished chrome faucets
- Quartz countertop and full-height porcelain wall tile behind vanity in main bathroom
- Frameless, glass-enclosed tiled stand-up showers in all master ensuites
- Tiled niches in main bathroom and master ensuite to keep frequently used items at hand
- Medicine cabinets in all bathrooms and ensuites
- Porcelain floor tile in all bathrooms
- Under-vanity lighting in all bathrooms
- Wood-grained laminate cabinetry
- $\bullet$  Decorative pulls in all bathrooms

### THE CRESSEY KITCHEN™

- The CresseyKitchen<sup>™</sup> is renowned for its functional walk-through layout, ample storage space and seamless design
- Functional U-shaped kitchen designed with upper cabinetry providing generous amounts of storage and space
- Integrated, energy efficient refrigeration by Blomberg, with bottom freezer
- Appliance wall with the choice of two fully-integrated 24" refrigerators or one 24" refrigerator and an upgraded 24" slide-out pantry system together with integrated wall oven and microwave
- 30" 5-burner Jenn-Air gas cooktop with stainless steel design
- 30" Jenn-Air wall oven
- Panasonic stainless-steel microwave with trim kit
- Fully-integrated, energy and water efficient Blomberg dishwasher
- Durable and easy-to-clean quartz countertops with dramatic marble-style porcelain slab backsplash
- Under-cabinet lighting illuminates work surfaces
- Single square-bowl, premium 16-gauge stainless-steel, under-mount kitchen sink
- Sleek slide-out hood fan, with three speed settings, integrated seamlessly into cabinetry