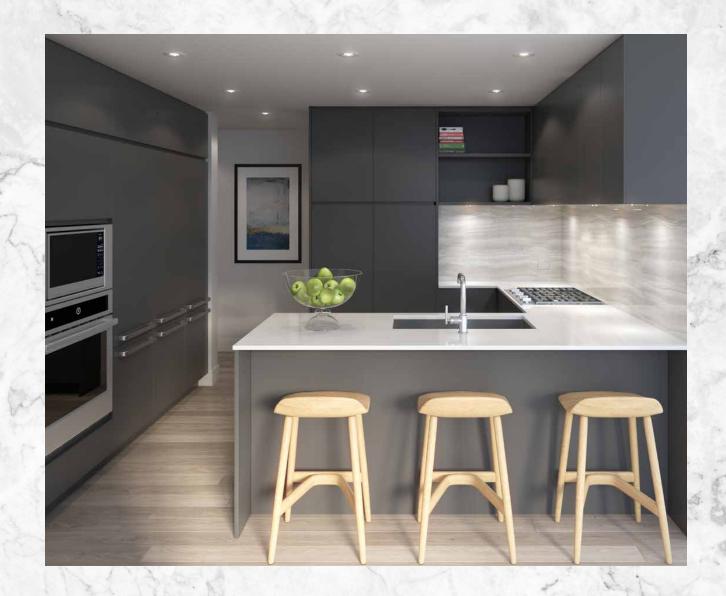

### THE CRESSEY KITCHEN™

- The CresseyKitchen<sup>™</sup> is renowned for its functional walk-through layout, ample storage space and seamless design
- Functional U-shaped kitchen designed with upper cabinetry providing generous amounts of storage and space
- Integrated, energy efficient refrigeration by Blomberg, with bottom freezer
- Appliance wall with the choice of two fully-integrated 24" refrigerators or one 24" refrigerator and an upgraded 24" slide-out pantry system together with integrated wall oven and microwave
- 30" 5-burner Jenn-Air gas cooktop with stainless steel design
- 30" Jenn-Air wall oven
- Panasonic stainless-steel microwave with trim kit
- Fully-integrated, energy and water efficient Blomberg dishwasher
- Durable and easy-to-clean quartz countertops with dramatic marble-style porcelain slab backsplash
- Under-cabinet lighting illuminates work surfaces
- Single square-bowl, premium 16-gauge stainless-steel, under-mount kitchen sink
- Sleek slide-out hood fan, with three speed settings, integrated seamlessly into cabinetry

### CAPTIVATING INTERIORS

- Sophisticated, well-designed West Coquitlam residences built by the respected Cressey Development Group, with interior design by prominent Insight Design Group
- Concrete construction leads to pleasantly quiet living
- · Efficient, forced-air heating and cooling
- · Over-height, smooth painted ceilings
- Wood-grained laminate flooring throughout
- Select from two unique design concepts HOME or HOTEL
- Select from two colour palettes Walnut or Driftwood
- Front-loading, energy efficient Blomberg washer and dryer
- Surrounding views from your spacious outdoor living space
- · Solid core doors for every room and closet

#### ELEGANT BATHROOMS

- Complementing marble countertop and backsplash in master ensuite
- · Streamlined undermount sinks with polished chrome faucets
- Quartz countertop and full-height porcelain wall tile behind vanity in main bathroom
- Frameless, glass-enclosed tiled stand-up showers in all master ensuites
- Tiled niches in main bathroom and master ensuite to keep frequently used items at hand
- Medicine cabinets in all bathrooms and ensuites
- Porcelain floor tile in all bathrooms
- Under-vanity lighting in all bathrooms
- Wood-grained laminate cabinetry
- $\bullet$  Decorative pulls in all bathrooms