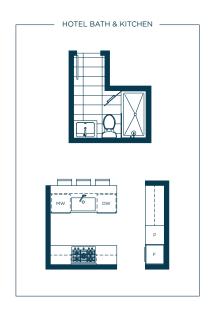

# HOME

While remaining aesthetically beautiful,
HOME is specifically designed for
comfort and functionality. The attractive
space works with you, inspiring ease
with everyday living.

HENSLEY

### THE CRESSEY KITCHEN™

- The CresseyKitchen<sup>™</sup> is renowned for its functional walk-through layout, ample storage space and seamless design
- Functional U-shaped kitchen designed with upper cabinetry providing generous amounts of storage and space
- Integrated, energy efficient refrigeration by Blomberg, with bottom freezer
- Appliance wall with the choice of two fully-integrated 24" refrigerators or one 24" refrigerator and an upgraded 24" slide-out pantry system together with integrated wall oven and microwave
- 30" 5-burner Jenn-Air gas cooktop with stainless steel design
- 30" Jenn-Air wall oven
- Panasonic stainless-steel microwave with trim kit
- Fully-integrated, energy and water efficient Blomberg dishwasher
- Durable and easy-to-clean quartz countertops with dramatic marble-style porcelain slab backsplash
- Under-cabinet lighting illuminates work surfaces
- Single square-bowl, premium 16-gauge stainless-steel, under-mount kitchen sink
- Sleek slide-out hood fan, with three speed settings, integrated seamlessly into cabinetry

#### ELEGANT BATHROOMS

- Complementing marble countertop and backsplash in master ensuite
- · Streamlined undermount sinks with polished chrome faucets
- Quartz countertop and full-height porcelain wall tile behind vanity in main bathroom
- Frameless, glass-enclosed tiled stand-up showers in all master ensuites
- Tiled niches in main bathroom and master ensuite to keep frequently used items at hand
- Medicine cabinets in all bathrooms and ensuites
- Porcelain floor tile in all bathrooms
- Under-vanity lighting in all bathrooms
- Wood-grained laminate cabinetry
- $\bullet$  Decorative pulls in all bathrooms