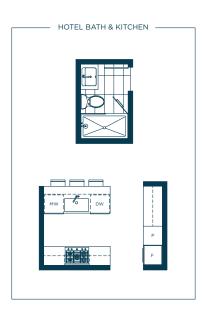

# HOTEL

HOTEL living is influenced by style, with each detail curated to make a statement of luxury. These homes reach a heightened level of elegance, yet are always welcoming.

HENSLEY

### ELEGANT BATHROOMS

- Complementing marble countertop and backsplash in master ensuite
- Quartz countertop and full-height porcelain wall tile behind vanity in main bathroom
- Frameless, glass-enclosed, tiled stand-up showers in all bathrooms
- Tiled niches in main bathroom and master ensuite to keep frequently used items at hand
- Individualized medicine cabinets in all master ensuites
- · Porcelain floor tile in all bathrooms
- Under cabinet lighting in all bathrooms
- Contemporary vessel sinks with polished chrome faucets
- Hotel inspired wood-grain laminate vanities with open towel shelving
- Round feature mirrors in all second bathrooms (if applicable)
- Tower bar pulls in all bathrooms

### THE CRESSEY KITCHEN™

- The CresseyKitchen<sup>™</sup> is renowned for its functional walk-through layout, ample storage space and seamless design
- Streamlined layout with impressive full-height porcelain slab backsplash, complete with entertainer's bar
- Integrated, energy efficient refrigeration by Blomberg, with bottom freezer
- Appliance wall with the choice of two fully-integrated 24" refrigerators or one
   24" refrigerator and an upgraded 24" slide-out pantry system and an adjacent bar,
   great for entertaining
- 30" 5-burner Jenn-Air gas cooktop with stainless steel design
- 30" Jenn-Air wall oven
- · Panasonic stainless-steel microwave with trim kit
- Fully-integrated, energy and water efficient Blomberg dishwasher
- Durable and easy-to-clean quartz countertops with dramatic marble-style porcelain slab backsplash
- Under-cabinet lighting illuminates work surfaces
- Single square-bowl, premium 16-gauge stainless-steel, under-mount kitchen sink
- Feature hood fan makes a statement against the impressive full-height porcelain slab backsplash
- Finger and appliance pulls for a minimalist look
- Deep drawers for convenient kitchen storage