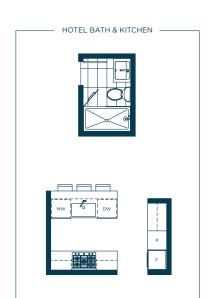

# HOTEL

HOTEL living is influenced by style, with each detail curated to make a statement of luxury. These homes reach a heightened level of elegance, yet are always welcoming.

HENSLEY

### THE CRESSEY KITCHEN™

- The CresseyKitchen<sup>™</sup> is renowned for its functional walk-through layout, ample storage space and seamless design
- Streamlined layout with impressive full-height porcelain slab backsplash, complete with entertainer's bar
- Integrated, energy efficient refrigeration by Blomberg, with bottom freezer
- Appliance wall with the choice of two fully-integrated 24" refrigerators or one
   24" refrigerator and an upgraded 24" slide-out pantry system and an adjacent bar,
   great for entertaining
- 30" 5-burner Jenn-Air gas cooktop with stainless steel design
- 30" Jenn-Air wall oven
- · Panasonic stainless-steel microwave with trim kit
- Fully-integrated, energy and water efficient Blomberg dishwasher
- Durable and easy-to-clean quartz countertops with dramatic marble-style porcelain slab backsplash
- Under-cabinet lighting illuminates work surfaces
- Single square-bowl, premium 16-gauge stainless-steel, under-mount kitchen sink
- Feature hood fan makes a statement against the impressive full-height porcelain slab backsplash
- Finger and appliance pulls for a minimalist look
- Deep drawers for convenient kitchen storage