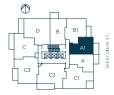

## **B**1

### HOME SCHEME

1 BEDROOM + DEN 1 BATH

> INTERIOR 690 SQ. FT.

EXTERIOR 78 SQ. FT.

LEVELS 3 - 23 and 28 - 32

NORTH >

PLAN