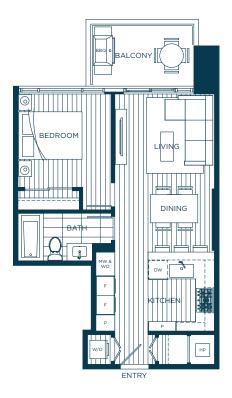

# Explore the Merits of Elegantly Designed Spaces

Floor Plans

Abiding by a Cressey precedent to design sophisticated and livable spaces, homes at Hensley are impeccably crafted for an elevated everyday experience. With open-concept floor plans, the saturation of light and flow of air are encouraged throughout. Every feature, angle, and surface of homes are composed with precision.

**∢** NORTH

PLAN