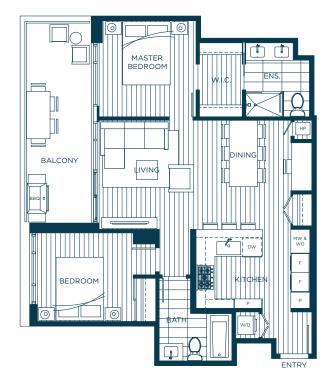

# Explore the Merits of Elegantly Designed Spaces

Floor Plans

Abiding by a Cressey precedent to design sophisticated and livable spaces, homes at Hensley are impeccably crafted for an elevated everyday experience. With open-concept floor plans, the saturation of light and flow of air are encouraged throughout. Every feature, angle, and surface of homes are composed with precision.

**∢** NORTH

PLAN