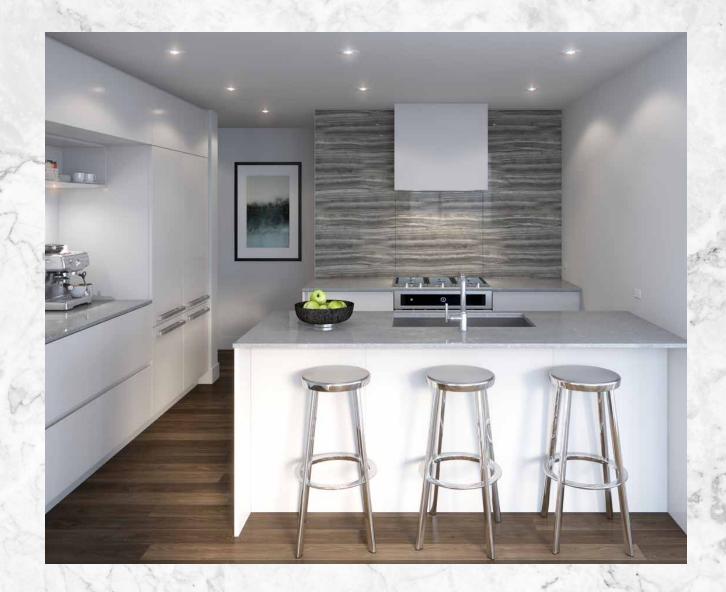

### THE CRESSEY KITCHEN™

- The CresseyKitchen<sup>™</sup> is renowned for its functional walk-through layout, ample storage space and seamless design
- Streamlined layout with impressive full-height porcelain slab backsplash, complete with entertainer's bar
- Integrated, energy efficient refrigeration by Blomberg, with bottom freezer
- Appliance wall with the choice of two fully-integrated 24" refrigerators or one
   24" refrigerator and an upgraded 24" slide-out pantry system and an adjacent bar,
   great for entertaining
- 30" 5-burner Jenn-Air gas cooktop with stainless steel design
- 30" Jenn-Air wall oven
- · Panasonic stainless-steel microwave with trim kit
- Fully-integrated, energy and water efficient Blomberg dishwasher
- Durable and easy-to-clean quartz countertops with dramatic marble-style porcelain slab backsplash
- Under-cabinet lighting illuminates work surfaces
- Single square-bowl, premium 16-gauge stainless-steel, under-mount kitchen sink
- Feature hood fan makes a statement against the impressive full-height porcelain slab backsplash
- Finger and appliance pulls for a minimalist look
- Deep drawers for convenient kitchen storage

### CAPTIVATING INTERIORS

- Sophisticated, well-designed West Coquitlam residences built by the respected Cressey Development Group, with interior design by prominent Insight Design Group
- Concrete construction leads to pleasantly quiet living
- · Efficient, forced-air heating and cooling
- · Over-height, smooth painted ceilings
- Wood-grained laminate flooring throughout
- Select from two unique design concepts HOME or HOTEL
- Select from two colour palettes Walnut or Driftwood
- Front-loading, energy efficient Blomberg washer and dryer
- Surrounding views from your spacious outdoor living space
- · Solid core doors for every room and closet

### ELEGANT BATHROOMS

- Complementing marble countertop and backsplash in master ensuite
- Quartz countertop and full-height porcelain wall tile behind vanity in main bathroom
- Frameless, glass-enclosed, tiled stand-up showers in all bathrooms
- Tiled niches in main bathroom and master ensuite to keep frequently used items at hand
- Individualized medicine cabinets in all master ensuites
- · Porcelain floor tile in all bathrooms
- Under cabinet lighting in all bathrooms
- Contemporary vessel sinks with polished chrome faucets
- Hotel inspired wood-grain laminate vanities with open towel shelving
- Round feature mirrors in all second bathrooms (if applicable)
- Tower bar pulls in all bathrooms