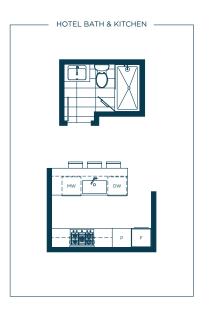

### ELEGANT BATHROOMS

- Complementing marble countertop and backsplash in master ensuite
- Quartz countertop and full-height porcelain wall tile behind vanity in main bathroom
- Frameless, glass-enclosed, tiled stand-up showers in all bathrooms
- Tiled niches in main bathroom and master ensuite to keep frequently used items at hand
- Individualized medicine cabinets in all master ensuites
- · Porcelain floor tile in all bathrooms
- Under cabinet lighting in all bathrooms
- Contemporary vessel sinks with polished chrome faucets
- Hotel inspired wood-grain laminate vanities with open towel shelving
- Round feature mirrors in all second bathrooms (if applicable)
- Tower bar pulls in all bathrooms

### THE CRESSEY KITCHEN™

- The CresseyKitchen<sup>™</sup> is renowned for its functional walk-through layout, ample storage space and seamless design
- Streamlined layout with impressive full-height porcelain slab backsplash, complete with entertainer's bar
- Integrated, energy efficient refrigeration by Blomberg, with bottom freezer
- Appliance wall with the choice of two fully-integrated 24" refrigerators or one
   24" refrigerator and an upgraded 24" slide-out pantry system and an adjacent bar,
   great for entertaining
- 30" 5-burner Jenn-Air gas cooktop with stainless steel design
- 30" Jenn-Air wall oven
- · Panasonic stainless-steel microwave with trim kit
- Fully-integrated, energy and water efficient Blomberg dishwasher
- Durable and easy-to-clean quartz countertops with dramatic marble-style porcelain slab backsplash
- Under-cabinet lighting illuminates work surfaces
- Single square-bowl, premium 16-gauge stainless-steel, under-mount kitchen sink
- Feature hood fan makes a statement against the impressive full-height porcelain slab backsplash
- Finger and appliance pulls for a minimalist look
- Deep drawers for convenient kitchen storage