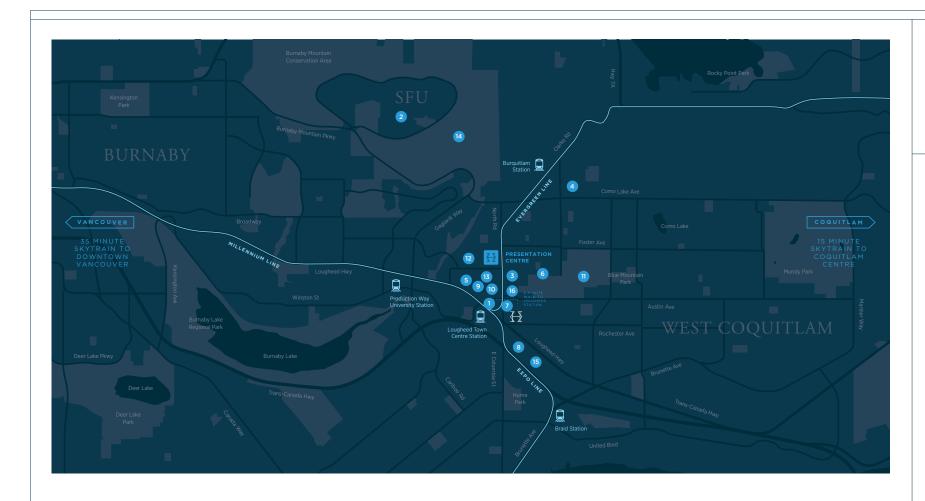

Lougheed Station 8 MINUTE WALK

New Westminster
12 MINUTE SKYTRAIN

Coquitlam Centre
15 MINUTE SKYTRAIN

Downtown Vancouver
35 MINUTE SKYTRAIN

Simon Fraser University
10 MINUTE DRIVE

Surrey Central
15 MINUTE SKYTRAIN

### **COMMUNITY FULFILLS**

The West Coquitlam neighbourhood is a flourishing pocket of Metro Vancouver, with shops, restaurants, recreation, and schools contributing to a rewarding lifestyle. While urban conveniences are plentiful, nature is also abundant, including rugged forests, pristine lakes, trailed shorelines, and manicured gardens. Located where Coquitlam meets Burnaby, Hensley is well positioned to benefit from a network of transportation choices, swiftly carrying residents across the Lower Mainland and beyond.

- 1. Lougheed Town Centre Station
- 2. Simon Fraser University
- 3. Coguitlam College
- 4. École Banting Middle School
- 5. Cameron Elementary School
- 6. Roy Stibbs Elementary School
- 7. Independent Grocer
- 8. H-Mart

- 9. Safeway
- 10. Lougheed Town Centre Mall
- 11. Vancouver Golf Club
- 12. Burnaby Public Library & Cameron Recreation Complex
- 13. Steve Nash Fitness World
- 14. Burnaby Mountain Biking Trails
- 15. JOEY Restaurant
- 16. Sushi California