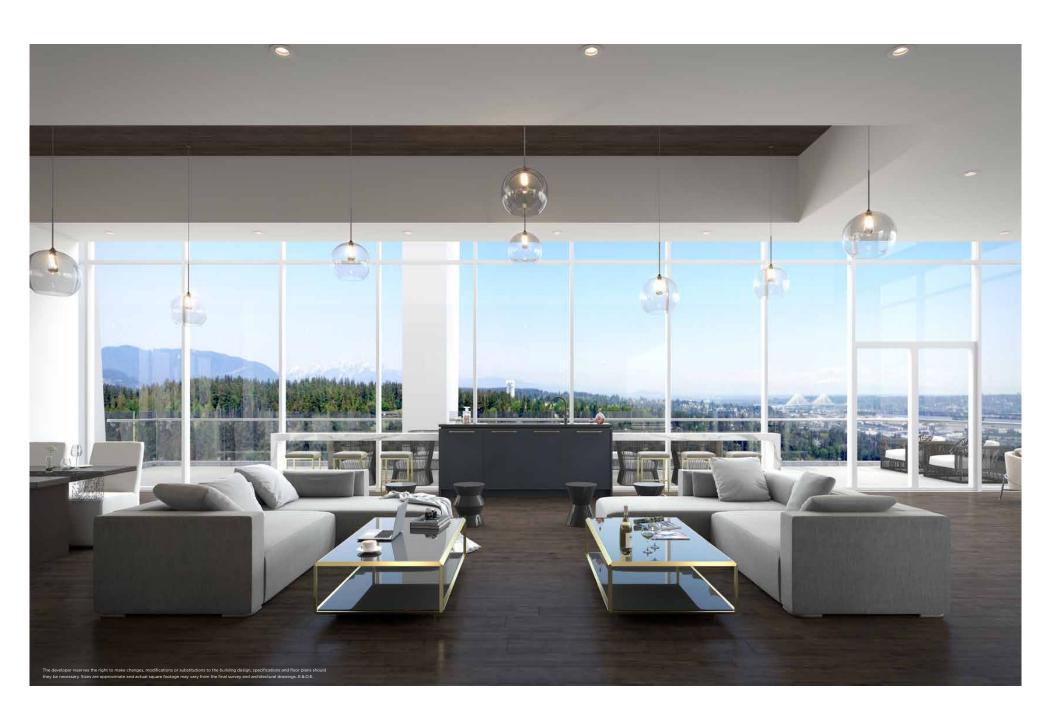

SUPERIOR CENTRAL AMENITIES

### PREMIUM FIRST-CLASS COMFORTS

GROUND LEVEL

HENSLEY HEALTH CLUB

OUTDOOR POOL
OUTDOOR COVERED HOT TUB
FITNESS FACILITY
STEAM ROOM

SAUNA

CABANAS

OUTDOOR DINING & BBQ AREA

OUTDOOR FIRE PIT

CHILDREN'S PLAYGROUND

OUTDOOR EXERCISE AREA

PENTHOUSE LEVEL

HENSLEY SKY CLUB

ZEN GARDEN

FIREPLACE LOUNGE

GAMES SALON

READING COVE

CULINARY KITCHEN

GRAND DINING

SCREENING ROOM

TAPAS BAR

COCKTAIL BAR

SOCIAL CORNER

LANDSCAPED TERRACE

Features & Finishes

### COLLECTIVE AMENITIES

- State-of-the-art fitness facility, including an outdoor pool, outdoor covered hot tub, steam and sauna, cabanas, outdoor dining and BBQ area, outdoor fire pit, children's playground, and outdoor exercise area
- Triple-height penthouse amenity space, featuring an indoor zen garden, fireplace lounge, games salon, reading cove, culinary kitchen, grand dining room, screening room, tapas bar, cocktail bar, social corner, and landscaped terrace
- Concierge service