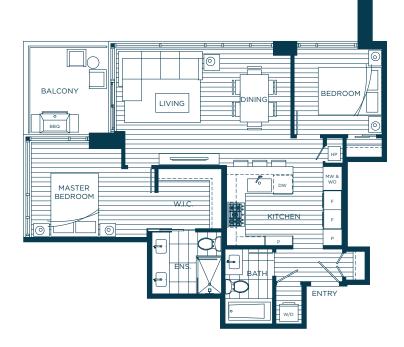

# Explore the Merits of Elegantly Designed Spaces

Floor Plans

Abiding by a Cressey precedent to design sophisticated and livable spaces, homes at Hensley are impeccably crafted for an elevated everyday experience. With open-concept floor plans, the saturation of light and flow of air are encouraged throughout. Every feature, angle, and surface of homes are composed with precision.

Homeowners Spoke. Cressey Listened.

With Hensley, we knew that getting the home size right would be essential. That's why we created generous floorplans that fit a large dining table, a hutch, king beds and other important furniture that homeowners might be bringing with them. Our team actually got down on the floor with tape measures, marking off where furniture might go and where storage would be most useful, to guarantee floorplans will work in every way you need them to.