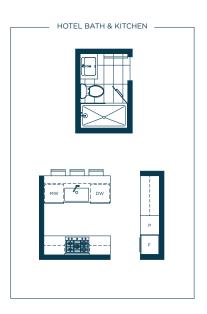

# HOTEL

HOTEL living is influenced by style, with each detail curated to make a statement of luxury. These homes reach a heightened level of elegance, yet are always welcoming.

HENSLEY

### THE CRESSEY KITCHEN™

- The CresseyKitchen<sup>™</sup> is renowned for its functional walk-through layout, ample storage space and seamless design
- Streamlined layout with impressive full-height porcelain slab backsplash, complete with entertainer's bar
- Integrated, energy efficient refrigeration by Blomberg, with bottom freezer
- Appliance wall with the choice of two fully-integrated 24" refrigerators or one
   24" refrigerator and an upgraded 24" slide-out pantry system and an adjacent bar,
   great for entertaining
- 30" 5-burner Jenn-Air gas cooktop with stainless steel design
- 30" Jenn-Air wall oven
- · Panasonic stainless-steel microwave with trim kit
- Fully-integrated, energy and water efficient Blomberg dishwasher
- Durable and easy-to-clean quartz countertops with dramatic marble-style porcelain slab backsplash
- Under-cabinet lighting illuminates work surfaces
- Single square-bowl, premium 16-gauge stainless-steel, under-mount kitchen sink
- Feature hood fan makes a statement against the impressive full-height porcelain slab backsplash
- Finger and appliance pulls for a minimalist look
- Deep drawers for convenient kitchen storage

### ELEGANT BATHROOMS

- Complementing marble countertop and backsplash in master ensuite
- Quartz countertop and full-height porcelain wall tile behind vanity in main bathroom
- Frameless, glass-enclosed, tiled stand-up showers in all bathrooms
- Tiled niches in main bathroom and master ensuite to keep frequently used items at hand
- Individualized medicine cabinets in all master ensuites
- · Porcelain floor tile in all bathrooms
- Under cabinet lighting in all bathrooms
- Contemporary vessel sinks with polished chrome faucets
- Hotel inspired wood-grain laminate vanities with open towel shelving
- Round feature mirrors in all second bathrooms (if applicable)
- Tower bar pulls in all bathrooms