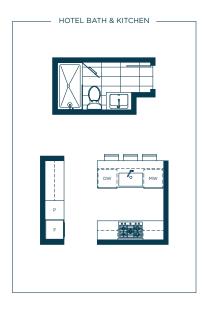

# HOTEL

HOTEL living is influenced by style, with each detail curated to make a statement of luxury. These homes reach a heightened level of elegance, yet are always welcoming.

HENSLEY

### CAPTIVATING INTERIORS

- Sophisticated, well-designed West Coquitlam residences built by the respected Cressey Development Group, with interior design by prominent Insight Design Group
- Concrete construction leads to pleasantly quiet living
- · Efficient, forced-air heating and cooling
- · Over-height, smooth painted ceilings
- Wood-grained laminate flooring throughout
- Select from two unique design concepts HOME or HOTEL
- Select from two colour palettes Walnut or Driftwood
- Front-loading, energy efficient Blomberg washer and dryer
- Surrounding views from your spacious outdoor living space
- · Solid core doors for every room and closet

### ELEGANT BATHROOMS

- Complementing marble countertop and backsplash in master ensuite
- Quartz countertop and full-height porcelain wall tile behind vanity in main bathroom
- Frameless, glass-enclosed, tiled stand-up showers in all bathrooms
- Tiled niches in main bathroom and master ensuite to keep frequently used items at hand
- Individualized medicine cabinets in all master ensuites
- · Porcelain floor tile in all bathrooms
- Under cabinet lighting in all bathrooms
- Contemporary vessel sinks with polished chrome faucets
- Hotel inspired wood-grain laminate vanities with open towel shelving
- Round feature mirrors in all second bathrooms (if applicable)
- Tower bar pulls in all bathrooms

### THE CRESSEY KITCHEN™

- The CresseyKitchen<sup>™</sup> is renowned for its functional walk-through layout, ample storage space and seamless design
- Streamlined layout with impressive full-height porcelain slab backsplash, complete with entertainer's bar
- Integrated, energy efficient refrigeration by Blomberg, with bottom freezer
- Appliance wall with the choice of two fully-integrated 24" refrigerators or one
   24" refrigerator and an upgraded 24" slide-out pantry system and an adjacent bar,
   great for entertaining
- 30" 5-burner Jenn-Air gas cooktop with stainless steel design
- 30" Jenn-Air wall oven
- · Panasonic stainless-steel microwave with trim kit
- Fully-integrated, energy and water efficient Blomberg dishwasher
- Durable and easy-to-clean quartz countertops with dramatic marble-style porcelain slab backsplash
- Under-cabinet lighting illuminates work surfaces
- Single square-bowl, premium 16-gauge stainless-steel, under-mount kitchen sink
- Feature hood fan makes a statement against the impressive full-height porcelain slab backsplash
- Finger and appliance pulls for a minimalist look
- Deep drawers for convenient kitchen storage