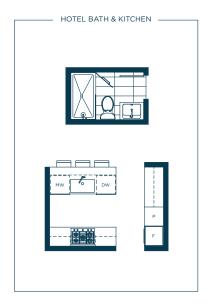

# HOTEL

HOTEL living is influenced by style, with each detail curated to make a statement of luxury. These homes reach a heightened level of elegance, yet are always welcoming.

HENSLEY

### ELEGANT BATHROOMS

- Complementing marble countertop and backsplash in master ensuite
- Quartz countertop and full-height porcelain wall tile behind vanity in main bathroom
- Frameless, glass-enclosed, tiled stand-up showers in all bathrooms
- Tiled niches in main bathroom and master ensuite to keep frequently used items at hand
- Individualized medicine cabinets in all master ensuites
- · Porcelain floor tile in all bathrooms
- Under cabinet lighting in all bathrooms
- Contemporary vessel sinks with polished chrome faucets
- Hotel inspired wood-grain laminate vanities with open towel shelving
- Round feature mirrors in all second bathrooms (if applicable)
- Tower bar pulls in all bathrooms

### THE CRESSEY KITCHEN™

- The CresseyKitchen<sup>™</sup> is renowned for its functional walk-through layout, ample storage space and seamless design
- Streamlined layout with impressive full-height porcelain slab backsplash, complete with entertainer's bar
- Integrated, energy efficient refrigeration by Blomberg, with bottom freezer
- Appliance wall with the choice of two fully-integrated 24" refrigerators or one
   24" refrigerator and an upgraded 24" slide-out pantry system and an adjacent bar,
   great for entertaining
- 30" 5-burner Jenn-Air gas cooktop with stainless steel design
- 30" Jenn-Air wall oven
- · Panasonic stainless-steel microwave with trim kit
- Fully-integrated, energy and water efficient Blomberg dishwasher
- Durable and easy-to-clean quartz countertops with dramatic marble-style porcelain slab backsplash
- Under-cabinet lighting illuminates work surfaces
- Single square-bowl, premium 16-gauge stainless-steel, under-mount kitchen sink
- Feature hood fan makes a statement against the impressive full-height porcelain slab backsplash
- Finger and appliance pulls for a minimalist look
- Deep drawers for convenient kitchen storage