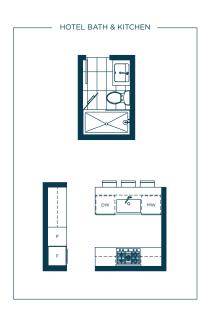

# HOTEL

HOTEL living is influenced by style, with each detail curated to make a statement of luxury. These homes reach a heightened level of elegance, yet are always welcoming.

HENSLEY

### THE CRESSEY KITCHEN™

- The CresseyKitchen<sup>™</sup> is renowned for its functional walk-through layout, ample storage space and seamless design
- Streamlined layout with impressive full-height porcelain slab backsplash, complete with entertainer's bar
- Integrated, energy efficient refrigeration by Blomberg, with bottom freezer
- Appliance wall with the choice of two fully-integrated 24" refrigerators or one
   24" refrigerator and an upgraded 24" slide-out pantry system and an adjacent bar,
   great for entertaining
- 30" 5-burner Jenn-Air gas cooktop with stainless steel design
- 30" Jenn-Air wall oven
- · Panasonic stainless-steel microwave with trim kit
- Fully-integrated, energy and water efficient Blomberg dishwasher
- Durable and easy-to-clean quartz countertops with dramatic marble-style porcelain slab backsplash
- Under-cabinet lighting illuminates work surfaces
- Single square-bowl, premium 16-gauge stainless-steel, under-mount kitchen sink
- Feature hood fan makes a statement against the impressive full-height porcelain slab backsplash
- Finger and appliance pulls for a minimalist look
- Deep drawers for convenient kitchen storage

### ELEGANT BATHROOMS

- Complementing marble countertop and backsplash in master ensuite
- Quartz countertop and full-height porcelain wall tile behind vanity in main bathroom
- Frameless, glass-enclosed, tiled stand-up showers in all bathrooms
- Tiled niches in main bathroom and master ensuite to keep frequently used items at hand
- Individualized medicine cabinets in all master ensuites
- · Porcelain floor tile in all bathrooms
- Under cabinet lighting in all bathrooms
- Contemporary vessel sinks with polished chrome faucets
- Hotel inspired wood-grain laminate vanities with open towel shelving
- Round feature mirrors in all second bathrooms (if applicable)
- Tower bar pulls in all bathrooms