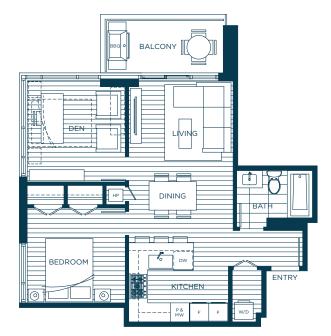

# HOME

While remaining aesthetically beautiful,
HOME is specifically designed for
comfort and functionality. The attractive
space works with you, inspiring ease
with everyday living.

HENSLEY

### CAPTIVATING INTERIORS

- Sophisticated, well-designed West Coquitlam residences built by the respected Cressey Development Group, with interior design by prominent Insight Design Group
- Concrete construction leads to pleasantly quiet living
- · Efficient, forced-air heating and cooling
- · Over-height, smooth painted ceilings
- Wood-grained laminate flooring throughout
- Select from two unique design concepts HOME or HOTEL
- Select from two colour palettes Walnut or Driftwood
- Front-loading, energy efficient Blomberg washer and dryer
- Surrounding views from your spacious outdoor living space
- · Solid core doors for every room and closet

#### ELEGANT BATHROOMS

- Complementing marble countertop and backsplash in master ensuite
- · Streamlined undermount sinks with polished chrome faucets
- Quartz countertop and full-height porcelain wall tile behind vanity in main bathroom
- Frameless, glass-enclosed tiled stand-up showers in all master ensuites
- Tiled niches in main bathroom and master ensuite to keep frequently used items at hand
- Medicine cabinets in all bathrooms and ensuites
- Porcelain floor tile in all bathrooms
- Under-vanity lighting in all bathrooms
- Wood-grained laminate cabinetry
- $\bullet$  Decorative pulls in all bathrooms

### THE CRESSEY KITCHEN™

- The CresseyKitchen<sup>™</sup> is renowned for its functional walk-through layout, ample storage space and seamless design
- Functional U-shaped kitchen designed with upper cabinetry providing generous amounts of storage and space
- Integrated, energy efficient refrigeration by Blomberg, with bottom freezer
- Appliance wall with the choice of two fully-integrated 24" refrigerators or one 24" refrigerator and an upgraded 24" slide-out pantry system together with integrated wall oven and microwave
- 30" 5-burner Jenn-Air gas cooktop with stainless steel design
- 30" Jenn-Air wall oven
- Panasonic stainless-steel microwave with trim kit
- Fully-integrated, energy and water efficient Blomberg dishwasher
- Durable and easy-to-clean quartz countertops with dramatic marble-style porcelain slab backsplash
- Under-cabinet lighting illuminates work surfaces
- Single square-bowl, premium 16-gauge stainless-steel, under-mount kitchen sink
- Sleek slide-out hood fan, with three speed settings, integrated seamlessly into cabinetry