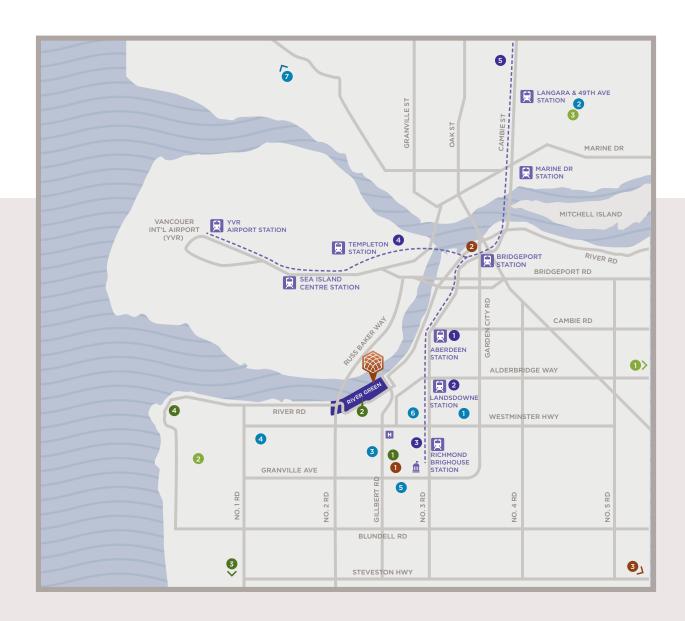

BUILDING WARRANTY: 2/7/10 (Refer to

Disclosure Statement for details)

SITE MAP: Show nearby facilities i.e. University distance,

hospital, police stations, shopping centre etc.

(Please see attached file)

**DISTANCE TO UBC & SFU:** UBC (20 minutes driving approximately) SFU (30 minutes driving approximately)

### **PARKS & RECREATION**

- 1 Minoru Park
- 2 Richmond Olympic Oval
- **3** Steveston Village
- 4 Terra Nova Park

## ARTS & ENTERTAINMENT

- 1 Richmond Public Library & Museum
- 2 River Rock Casino Resort
- **3** Riverport Sports & Entertainment Complex

### **SCHOOLS**

- 1 Kwantlen Polytechnic University
- 2 Langara College
- 3 Samuel Brighouse Elementary School
- 4 Thompson Elementary School
- 5 Richmond Secondary School (IB Program)
- **6** Trinity Western University (Richmond Centre)
- 7 University of British Columbia (UBC)

#### **GOLF COURSES**

- 1 Mayfair Lakes Golf Club
- 2 Quilchena Golf Club
- 3 Langara Golf Course

### SHOPPING

- 1 Aberdeen Centre
- 2 Lansdowne Centre
- 3 Richmond Centre
- **4** McArthurGlen Designer Outlet Mall
- 5 Oakridge Centre
- 🗎 Canada Line SkyTrain Station
- nichmond City Hall
- H Richmond General Hospital