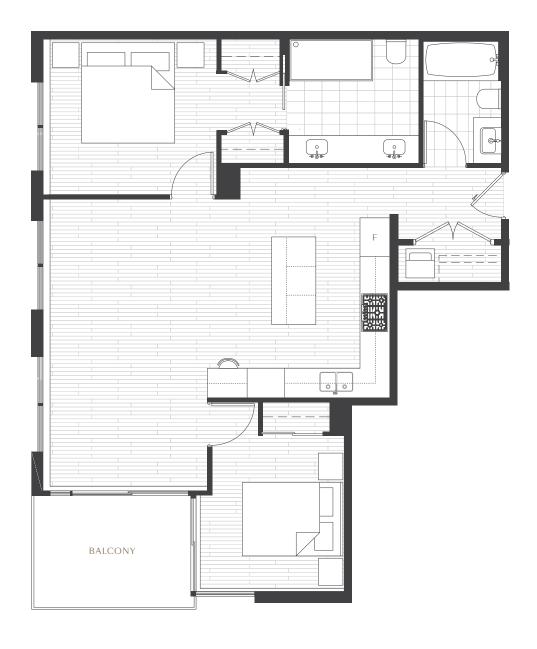

# PLAN N

2 Bedroom | Living 945 sqft\* | Balcony 83 sqft

LEVELS 12, 14-20

LEVELS 12, 14-16