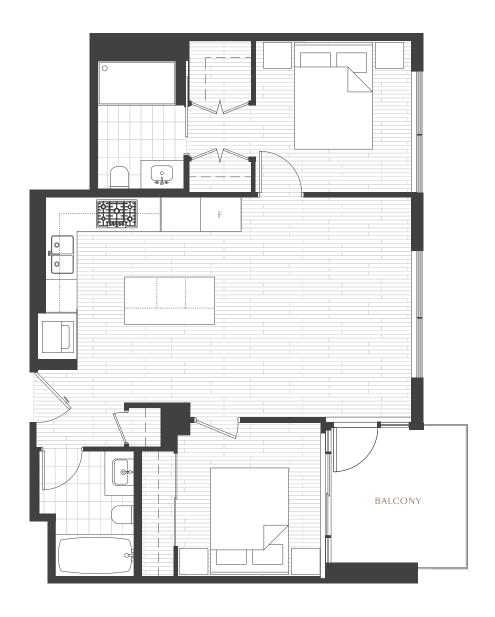

## PLAN K

2 Bedroom | Living 778 sqft\* | Balcony 72 sqft

LEVELS 12, 14-17

<sup>\*</sup>Living space refers to architectural area. The surveyed size of this plan is 759 sqft.