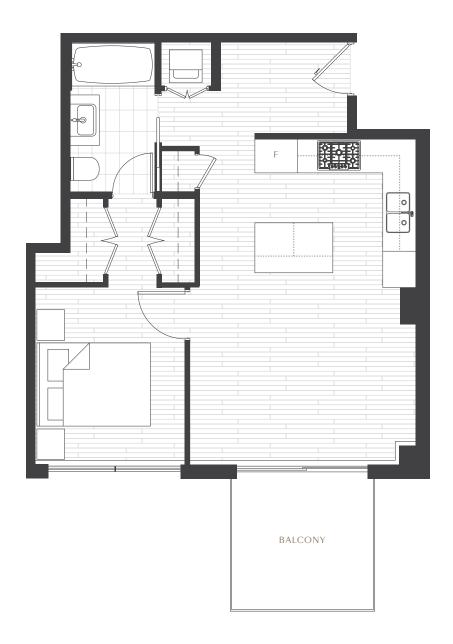

## PLAN D

#### 1 Bedroom | Living 580 sqft\* | Balcony 64 sqft

\*Living space refers to architectural area. The surveyed size of this plan is 572 sqft.