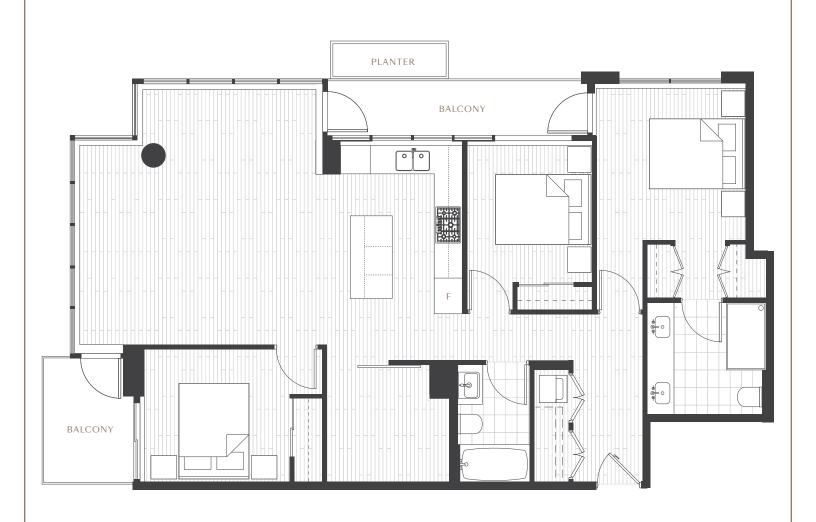

# PLAN N

2 Bedroom | Living 945 sqft\* | Balcony 83 sqft

LEVELS 12, 14-20

LEVELS 12, 14-16