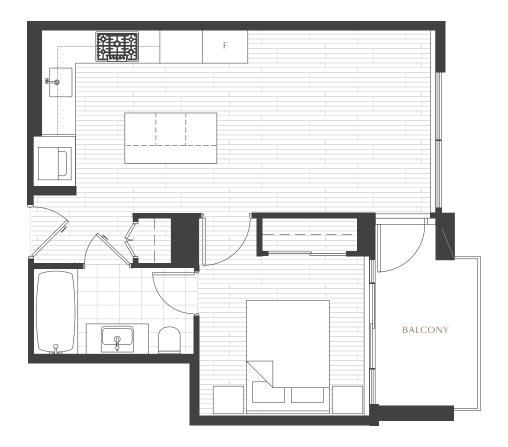

#### 1 Bedroom | Living 513 sqft\* | Balcony 64 sqft

LEVELS 3-11

<sup>\*</sup>Living space refers to architectural area. The surveyed size of this plan is 503 sqft.