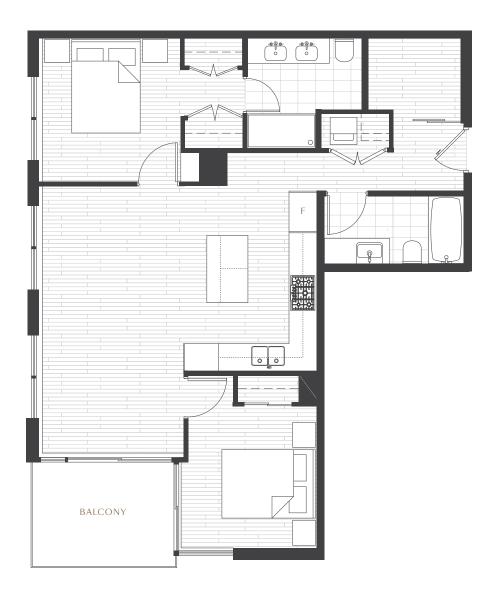

## PLAN A

2 Bedroom | Living 811 sqft\* | Balcony 116 sqft

\*Living space refers to architectural area. The surveyed size of this plan is 793 sqft.

LEVELS 3-7, 9-11