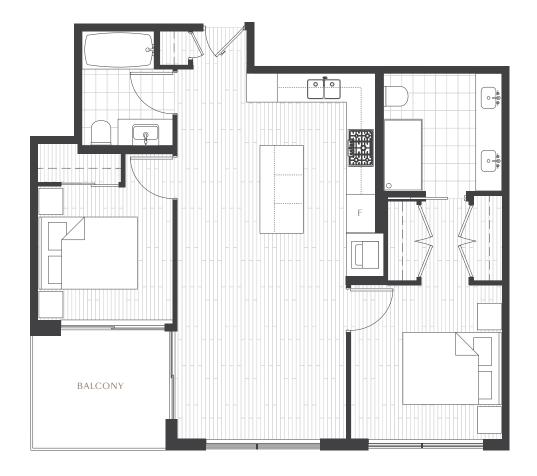

## PLAN A

2 Bedroom | Living 811 sqft\* | Balcony 116 sqft

\*Living space refers to architectural area. The surveyed size of this plan is 793 sqft.

LEVELS 3-7, 9-11