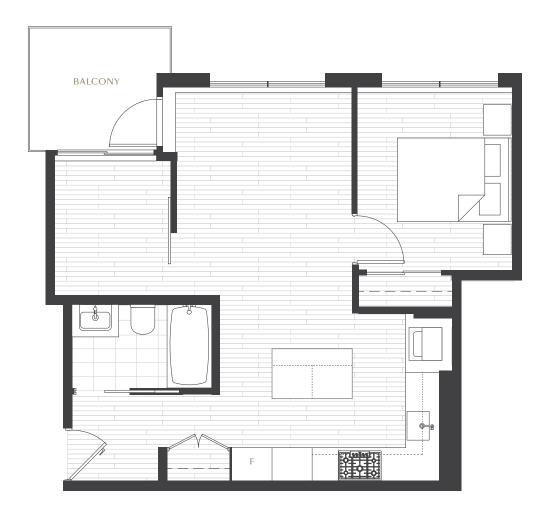

# PLAN H

1 Bedroom + Den | Living 619 sqft\* | Balcony 55 sqft

 $<sup>^*</sup>$ Living space refers to architectural area. The surveyed size of this plan is 609 sqft.