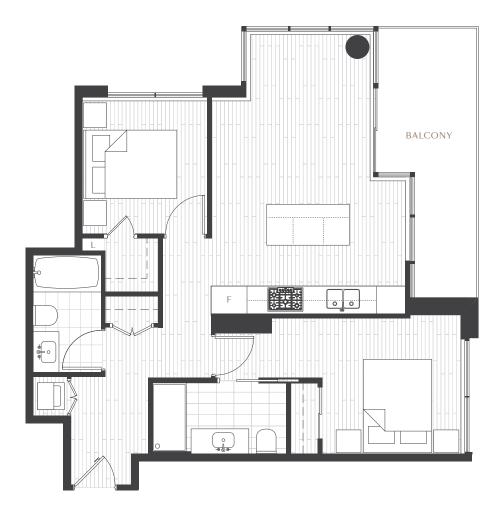

## PLAN A

2 Bedroom | Living 811 sqft\* | Balcony 116 sqft

\*Living space refers to architectural area. The surveyed size of this plan is 793 sqft.

LEVELS 3-7, 9-11