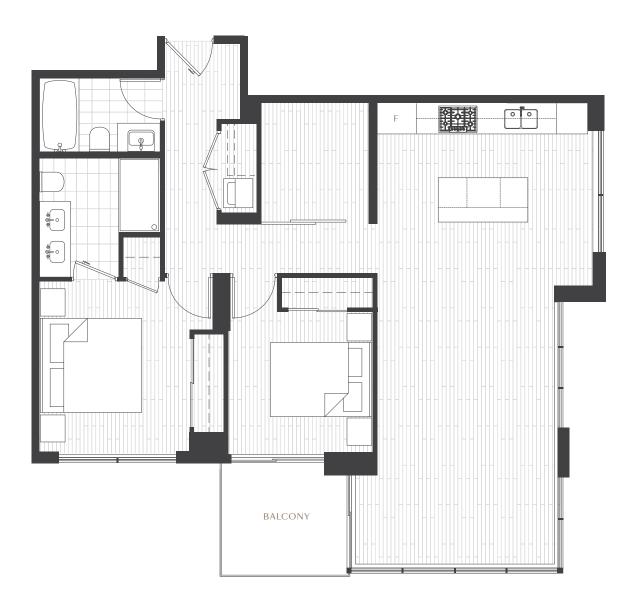

# PLAN L

2 Bedroom + Den | Living 1057 sqft\* | Balcony 64 sqft

LEVELS 14-16, 18-20

LEVELS 14-16

<sup>\*</sup>Living space refers to architectural area. The surveyed size of this plan is 1065 sqft.