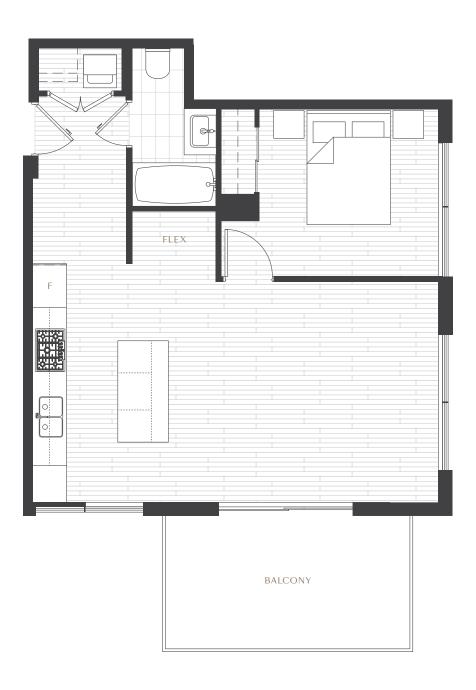

## PLAN B

#### 1 Bedroom | Living 513 sqft\* | Balcony 64 sqft

LEVELS 3-11

<sup>\*</sup>Living space refers to architectural area. The surveyed size of this plan is 503 sqft.