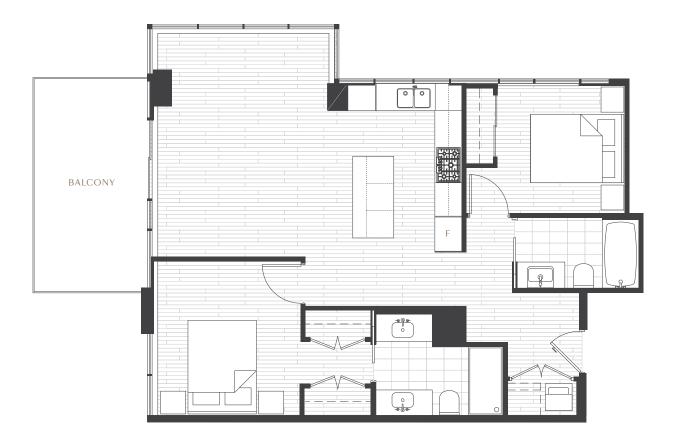

## PLAN G

2 Bedroom | Living 900 sqft\* | Balcony 125 sqft

\*Living space refers to architectural area. The surveyed size of this plan is 886 sqft.