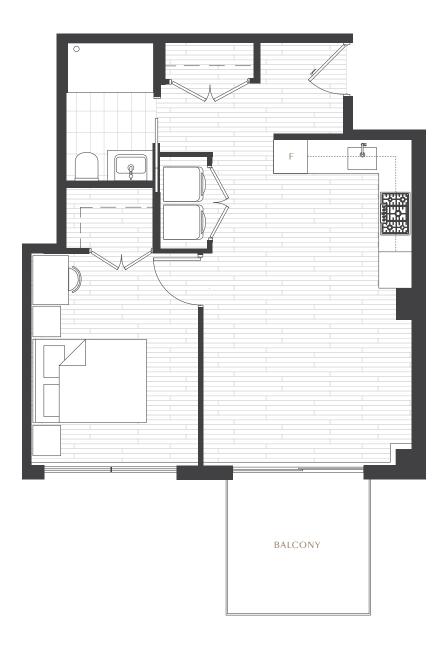

## PLAN D1

1 Bedroom | Living 580 sqft\* | Balcony 64 sqft

\*Living space refers to architectural area. The surveyed size of this plan is 572 sqft.