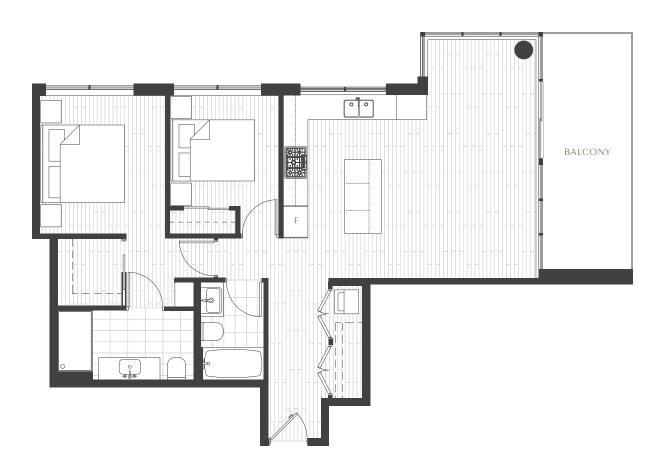

## PLAN A

2 Bedroom | Living 811 sqft\* | Balcony 116 sqft

\*Living space refers to architectural area. The surveyed size of this plan is 793 sqft.

LEVELS 3-7, 9-11