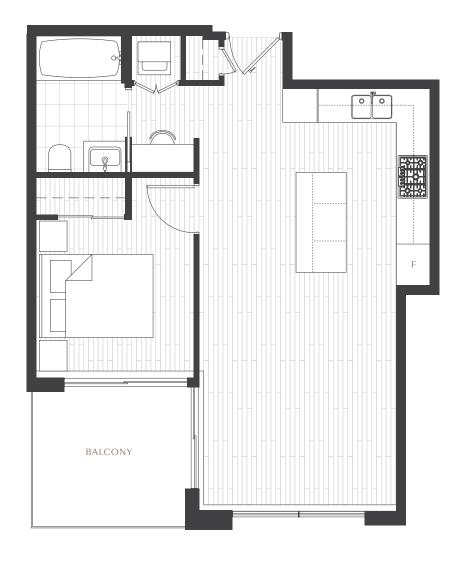

# PLAN H

1 Bedroom + Den | Living 619 sqft\* | Balcony 55 sqft

 $<sup>^*</sup>$ Living space refers to architectural area. The surveyed size of this plan is 609 sqft.