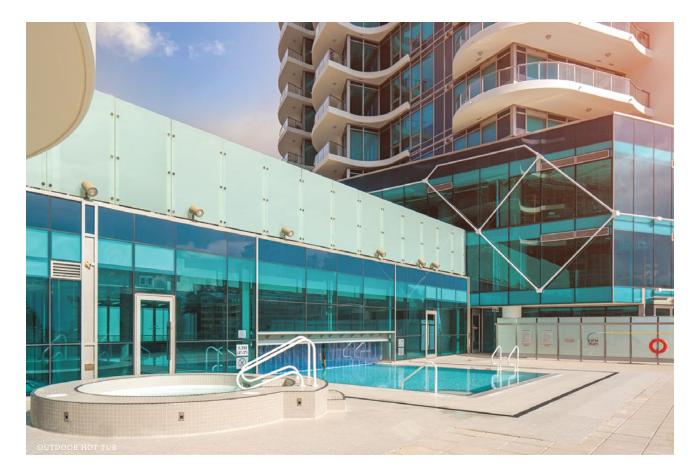

## THE FINE ART OF LIVING WELL

The Landmark was designed to invigorate and enrich, offering enhanced seaside living overlooking the sea. To encourage health, wellness, and balanced living, The Landmark residents will enjoy exclusive access to the Foster Martin Shore Club, a deluxe amenity suite with over 10,000 sq. ft. of enviable features. Relax and renew in the hot tub, lounge in the sun at the expansive indoor/outdoor pool, and or connect over cocktails in the games and entertainment room. With a luxurious selection of lifestyle amenities that act as an extension of your home, The Landmark offers truly exceptional living in an elevated location.

- Grand entry lobby creates a luxurious sense of arrival with seating area and mailroom.
- Indoor/outdoor heated pool and expansive deck with outdoor hot tub and lounge chairs.
- · Steam room and sauna.
- Health and fitness room that includes a fully-equipped training gym and a yoga studio and stretching space.
- · Men's and women's change rooms.
- Multi-purpose room includes an entertainment kitchen equipped with fridge, sink and microwave.