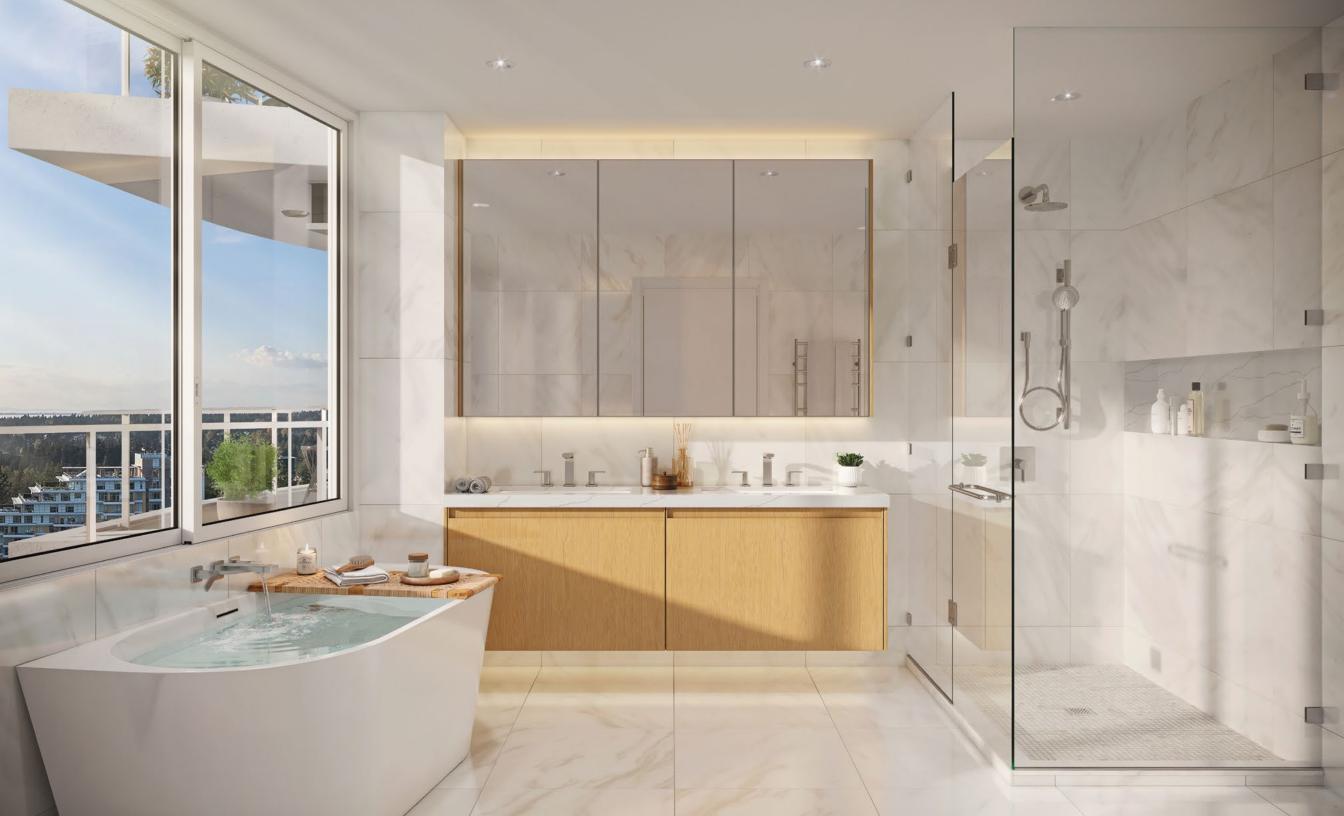

## THE FINE ART OF LIVING WELL

The Landmark was designed to invigorate and enrich, offering enhanced seaside living overlooking the sea. To encourage health, wellness, and balanced living, The Landmark residents will enjoy exclusive access to the Foster Martin Shore Club, a deluxe amenity suite with over 10,000 sq. ft. of enviable features. Relax and renew in the hot tub, lounge in the sun at the expansive indoor/outdoor pool, and or connect over cocktails in the games and entertainment room. With a luxurious selection of lifestyle amenities that act as an extension of your home, The Landmark offers truly exceptional living in an elevated location.

- Grand entry lobby creates a luxurious sense of arrival with seating area and mailroom.
- Indoor/outdoor heated pool and expansive deck with outdoor hot tub and lounge chairs.
- · Steam room and sauna.
- Health and fitness room that includes a fully-equipped training gym and a yoga studio and stretching space.
- · Men's and women's change rooms.
- Multi-purpose room includes an entertainment kitchen equipped with fridge, sink and microwave.