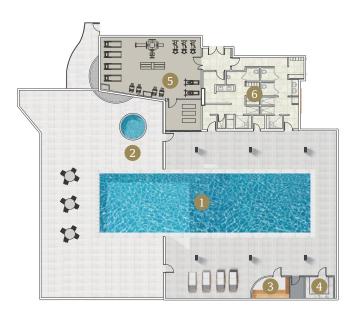

### THE SHORE CLUB

- 1 Indoor/Outdoor Swimming Pool with Sundeck
- 2 Outdoor Hot Tub
- 3 Sauna

- 4 Steam Room
- 5 Gym and Yoga Studio
- 6 Change Rooms