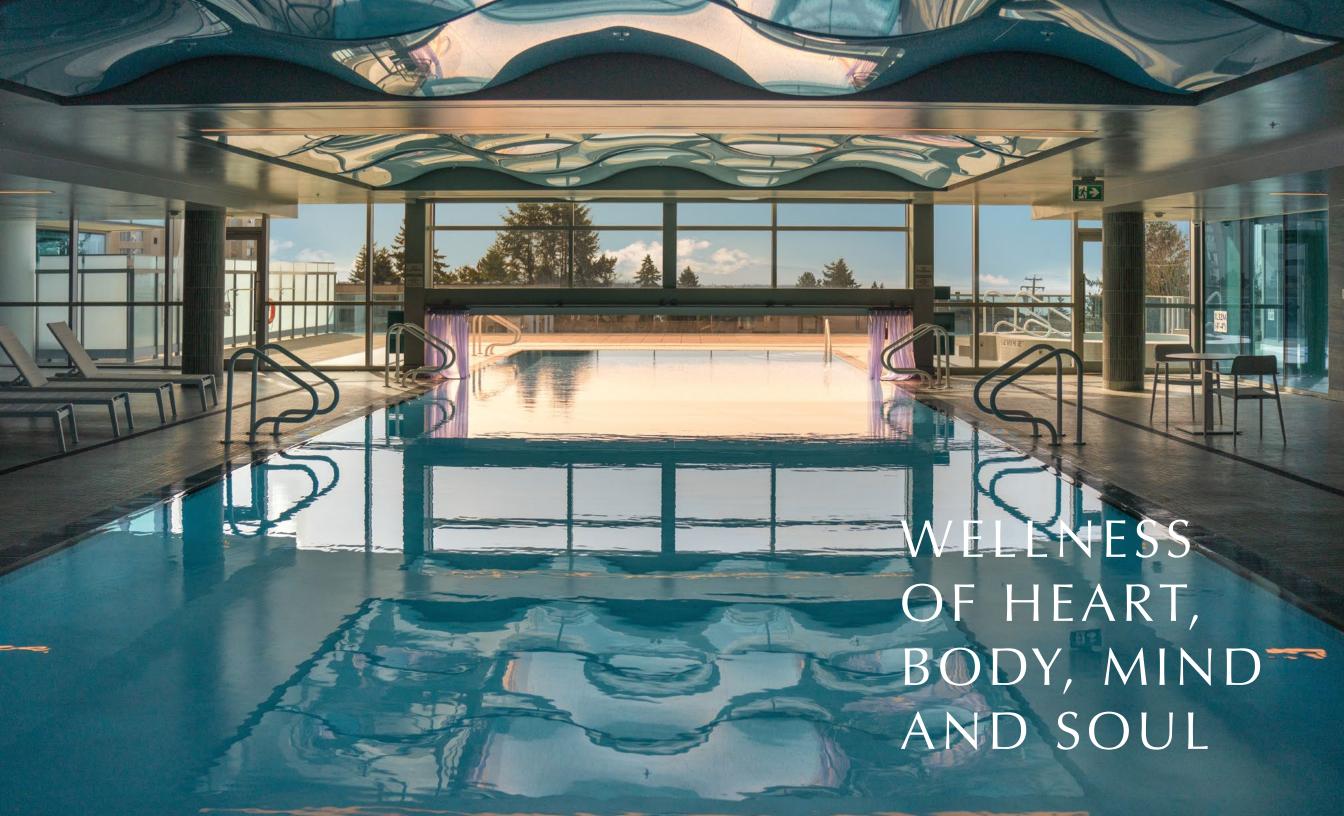

## THE FINE ART OF LIVING WELL

The Landmark was designed to invigorate and enrich, offering enhanced seaside living overlooking the sea. To encourage health, wellness, and balanced living, The Landmark residents will enjoy exclusive access to the Foster Martin Shore Club, a deluxe amenity suite with over 10,000 sq. ft. of enviable features. Relax and renew in the hot tub, lounge in the sun at the expansive indoor/outdoor pool, and or connect over cocktails in the games and entertainment room. With a luxurious selection of lifestyle amenities that act as an extension of your home, The Landmark offers truly exceptional living in an elevated location.

- Grand entry lobby creates a luxurious sense of arrival with seating area and mailroom.
- Indoor/outdoor heated pool and expansive deck with outdoor hot tub and lounge chairs.
- · Steam room and sauna.
- Health and fitness room that includes a fully-equipped training gym and a yoga studio and stretching space.
- · Men's and women's change rooms.
- Multi-purpose room includes an entertainment kitchen equipped with fridge, sink and microwave.

### THE SHORE CLUB

- 1 Indoor/Outdoor Swimming Pool with Sundeck
- 2 Outdoor Hot Tub
- 3 Sauna

- 4 Steam Room
- 5 Gym and Yoga Studio
- 6 Change Rooms