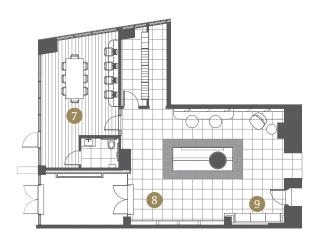

### THE LANDMARK AMENITIES

- 7 Business Lounge
- 8 Grand Entry Lobby with Lounge
- 9 Secure Parcel Lockers for Package Deliveries

FOSTERMARTIN.CA 604 531 7111