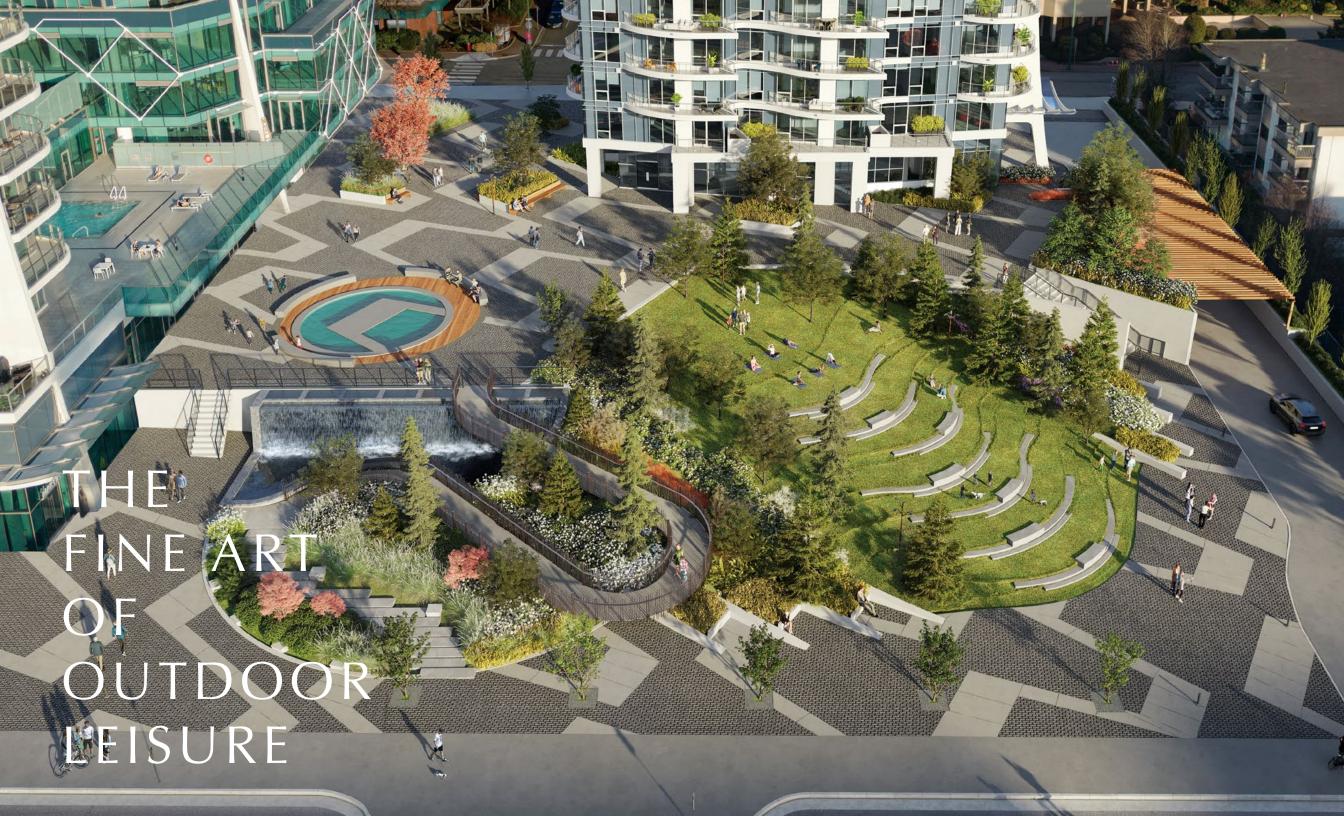

### ENVISIONING A LANDMARK

Landmark Premiere Properties is pleased to introduce The Landmark at Foster Martin – the concluding tower in the Foster Martin collection. The Landmark is the gateway to inspired seaside living in the heart of White Rock.

Poised overlooking the sea, The Landmark offers exceptional architecture that emulates the ripple of the seaside, and provides uncontested views of the sea, sand, and sky. Here, immerse yourself in the transforming pastel hues of the horizon, and embrace the fine art of living each day.

## THE FINE ART OF LIVING WELL

The Landmark was designed to invigorate and enrich, offering enhanced seaside living overlooking the sea. To encourage health, wellness, and balanced living, The Landmark residents will enjoy exclusive access to the Foster Martin Shore Club, a deluxe amenity suite with over 10,000 sq. ft. of enviable features. Relax and renew in the hot tub, lounge in the sun at the expansive indoor/outdoor pool, and or connect over cocktails in the games and entertainment room. With a luxurious selection of lifestyle amenities that act as an extension of your home, The Landmark offers truly exceptional living in an elevated location.