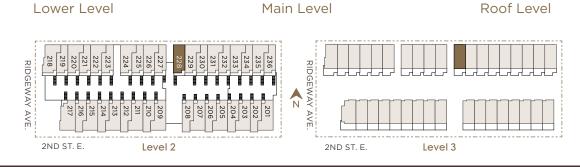

Interior: Exterior: **Total:**  1,175 sq.ft. 753 sq.ft. **1,928 sq.ft.** 











## MORRISONWALK.COM

All renderings shown with optional upgrades. Illustrations and enderings reflect the artist's interpretation of the project and do not take into account the neighbouring building physical structures, streets and landscape. When built, actual suites, amenities, building interiors, exteriors and views may be different than what is depicted. In a continuing effort to meet the challenge of product improvement, the Developer reserves the right to modify or change plans, specifications, and features without notice. Floorplans, elevations, room sizes, decks and square footages are approximate and may vary from the actual built home. Floorplans may be oriented differently than displayed. Furniture and decor items are shown as an example only and are not included. Refer to th