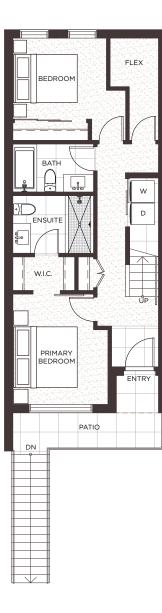

Interior: Exterior: **Total:**  1,175 sq.ft. 753 sq.ft. **1,928 sq.ft.** 











## MORRISONWALK.COM

All renderings shown with optional upgrades. Illustrations and enderings reflect the artist's interpretation of the project and do not take into account the neighbouring building physical structures, streets and landscape. When built, actual suites, amenities, building interiors, exteriors and views may be different than what is depicted. In a continuing effort to meet the challenge of product improvement, the Developer reserves the right to modify or change plans, specifications, and features without notice. Floorplans, elevations, room sizes, decks and square footages are approximate and may vary from the actual built home. Floorplans may be oriented differently than displayed. Furniture and decor items are shown as an example only and are not included. Refer