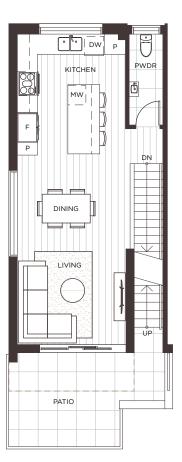

Interior: Exterior: **Total:**  1,175 sq.ft. 753 sq.ft. **1,928 sq.ft.** 











## MORRISONWALK.COM

All renderings shown with optional upgrades. Illustrations and enderings reflect the artist's interpretation of the project and do not take into account the neighbouring building physical structures, streets and landscape. When built, actual suites, amenities, building interiors, exteriors and views may be different than what is depicted. In a continuing effort to meet the challenge of product improvement, the Developer reserves the right to modify or change plans, specifications, and features without notice. Floorplans, elevations, room sizes, decks and square footages are approximate and may vary from the actual built home. Floorplans may be oriented differently than displayed. Furniture and decor items are shown as an example only and are not included. Refer t