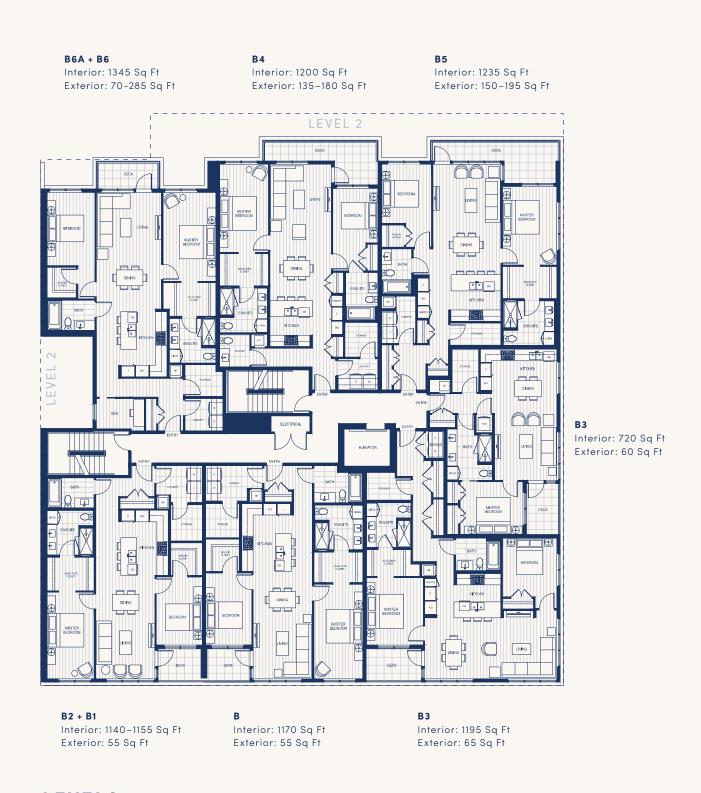

### MONUMENT LEVELS 2-4

Interior: 1240 Sq Ft Interior: 980 Sq Ft Interior: 1510 Sq Ft Exterior: 305 Sq Ft Exterior: 205 Sq Ft Exterior: 270 Sq Ft Interior: 1400 Sq Ft Interior: 1155 Sq Ft Interior: 1170 Sq Ft Exterior: 55 Sq Ft Exterior: 55 Sq Ft Exterior: 125 Sq Ft

LEVELS 2 + 3

LEVEL 4