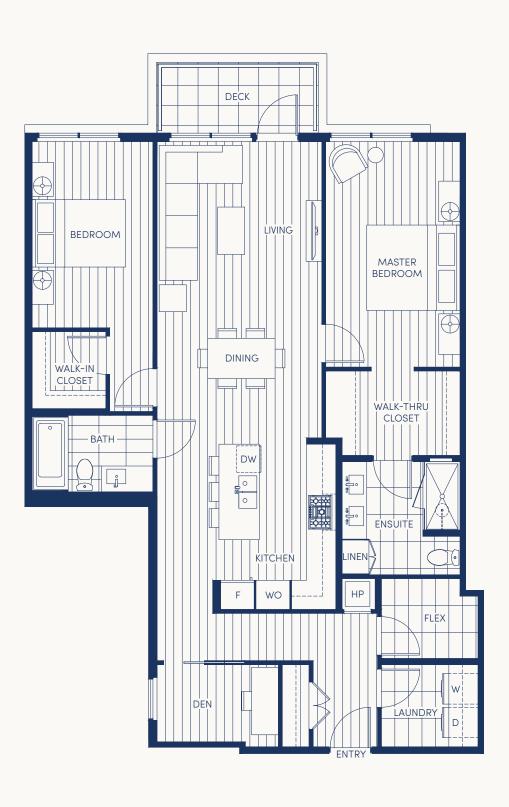

### $GARDEN\ TOWNHOME\ 1 \ \ {}^{1\,\text{Bedroom}\,+\,1.5\,\text{Bath}\,+\,\text{Den}\,+\,\text{Flex}}_{\text{Interior:}\,1225\,\text{Sq}\,\text{Ft}\,/\,\text{Exterior:}\,160\,\text{Sq}\,\text{Ft}}$

# $GARDEN\ TOWNHOME\ 2$ 1 Bedroom + 1.5 Bath + Flex Interior: 895 Sq Ft / Exterior: 85 Sq Ft

KITSILANO