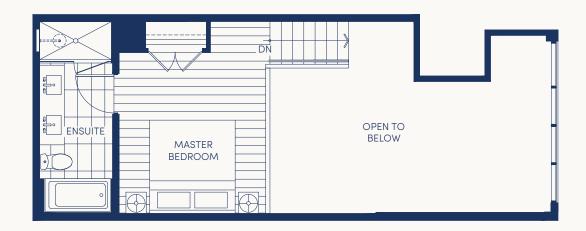

# $UNIT \ 302 + PH2 \ {}^{\tiny 2\ Bedroom\ +\ 2\ Bath\ +\ Flex}_{\tiny Interior:\ 1155\ Sq\ Ft\ /\ Exterior:\ 55\ Sq\ Ft\ }$