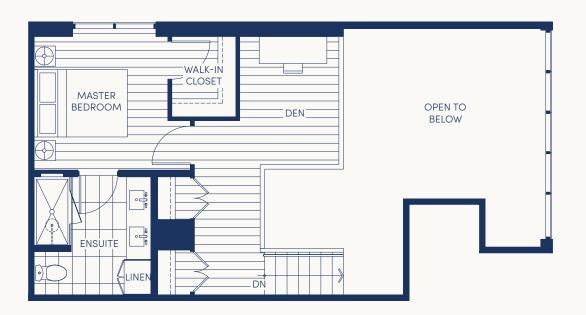

LEVELS 2 + 3

LEVEL 4

# $UNIT \ 302 + PH2 \ {}^{\tiny 2\ Bedroom\ +\ 2\ Bath\ +\ Flex}_{\tiny Interior:\ 1155\ Sq\ Ft\ /\ Exterior:\ 55\ Sq\ Ft\ }$