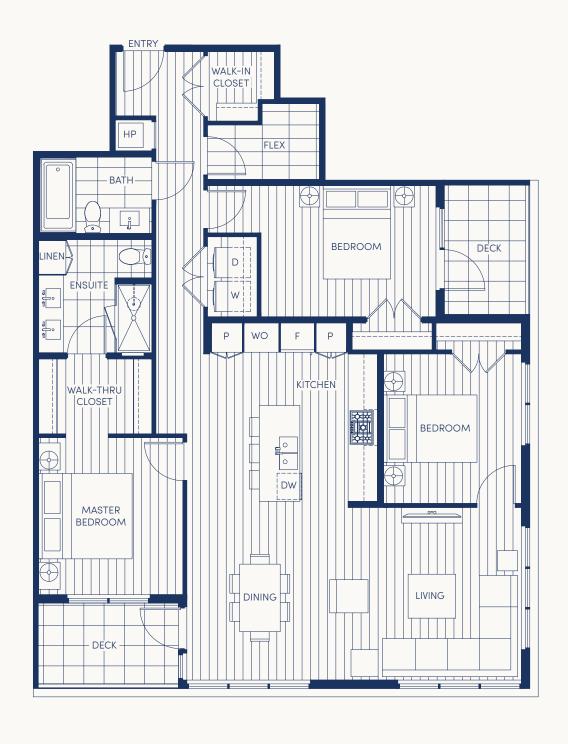

# $UNIT \ 302 + PH2 \ {}^{\tiny 2\ Bedroom\ +\ 2\ Bath\ +\ Flex}_{\tiny Interior:\ 1155\ Sq\ Ft\ /\ Exterior:\ 55\ Sq\ Ft\ }$