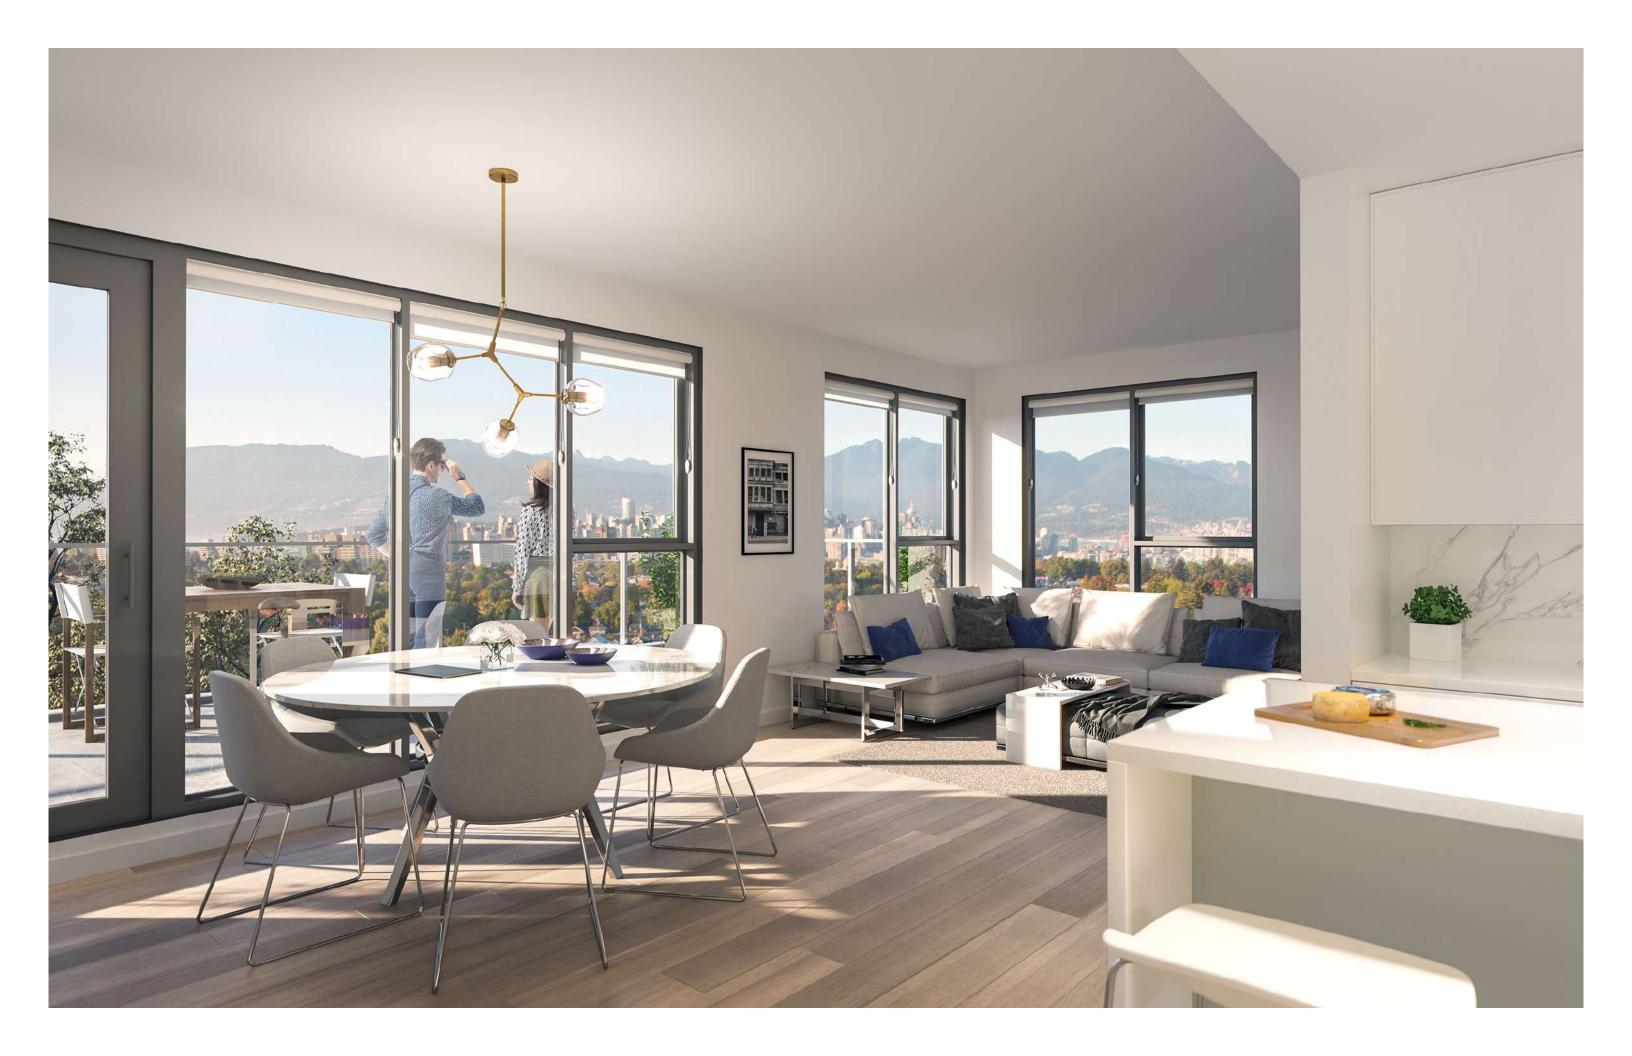

#### TAILORED INTERIORS

- Designed by award winning Insight
  Design Group
- · Include ceiling heights 8'6" engineered wood flooring; select from light and dark oak options
- · 100% wool carpeting in bedrooms and den is soft underfoot (optional)
- · Roller blinds for privacy
- · Heating & cooling offering year-round climate control
- Large LG front-load washer and dryer with ColdWash™ Technology

#### SCULPTED KITCHENS

- · Superior integrated appliance package:
  - 30" integrated Gaggenau refrigerator
  - 30" Gaggenau stainless steel 5-burner gas cooktop
  - 30" Gaggenau stainless steel electric wall oven and stacking speed oven
  - 30" Wolf stainless steel chimney hood fan
  - Gaggenau stainless steel Energy Star dishwasher
- · UV lacquered, matte cabinetry in a re-imagined modern shaker style
- · Polished quartz slab countertop flawlessly transitions to neolith stone backsplash
- · Kitchen island with quartz slab with waterfall edge detail provides additional counter and storage space
- · Franke under-mount Neolithic with sleek Hansgrohe Axor Citterio faucet
- · Built-in recycling/storage is efficient and discreet