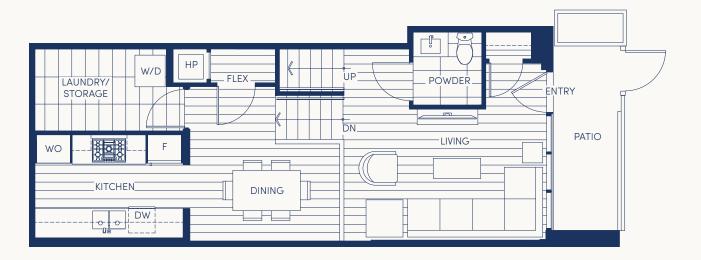

0 Sq Ft Interior: 980 Sq Ft Interior: 1510 Sq Ft Exterior: 305 Sq Ft Exterior: 205 Sq Ft Exterior: 270 Sq Ft Interior: 1400 Sq Ft Interior: 1155 Sq Ft Interior: 1170 Sq Ft Exterior: 55 Sq Ft Exterior: 55 Sq Ft Exterior: 125 Sq Ft

LEVELS 2 + 3

LEVEL 4







### $UNIT\ 201 + 301 + PH1$









LEVEL 2

# $UNIT \ 302 + PH2 \ {}^{\tiny 2\ Bedroom\ +\ 2\ Bath\ +\ Flex}_{\tiny Interior:\ 1155\ Sq\ Ft\ /\ Exterior:\ 55\ Sq\ Ft\ }$





















































# 







### $GARDEN\ TOWNHOME\ 1 \ \ {}^{1\,\text{Bedroom}\,+\,1.5\,\text{Bath}\,+\,\text{Den}\,+\,\text{Flex}}_{\text{Interior:}\,1225\,\text{Sq}\,\text{Ft}\,/\,\text{Exterior:}\,160\,\text{Sq}\,\text{Ft}}$









# $GARDEN\ TOWNHOME\ 2$ 1 Bedroom + 1.5 Bath + Flex Interior: 895 Sq Ft / Exterior: 85 Sq Ft



















KITSILANO

#### INSPIRING FORM

- A contemporary architectural vision with Cross Laminated Timber (CLT) construction designed by Yamamoto Architecture
- Building materials and technology are implemented for design, function, and efficiency, and include metal panel cladding, natural stone inspired cladding, and painted cast-in-place concrete
- Landscaping thoughtfully curated and designed by ETA Landscape Architecture to complement the surrounding environment
- · Green rooftop flourishes with trees, shrubs, and groundcovers

#### TAILORED INTERIORS

- Designed by award winning Insight
  Design Group
- · Include ceiling heights 8'6" engineered wood flooring; select from light and dark oak options
- · 100% wool carpeting in bedrooms and den is soft underfoot (optional)
- · Rol