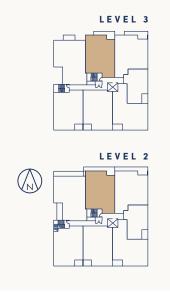

K I T S I L A N O



### MONUMENT LEVELS 2-4



Interior: 1240 Sq Ft Interior: 980 Sq Ft Interior: 1510 Sq Ft Exterior: 305 Sq Ft Exterior: 205 Sq Ft Exterior: 270 Sq Ft Interior: 1400 Sq Ft Interior: 1155 Sq Ft Interior: 1170 Sq Ft Exterior: 55 Sq Ft Exterior: 55 Sq Ft Exterior: 125 Sq Ft

LEVELS 2 + 3

LEVEL 4







### $UNIT\ 201 + 301 + PH1$









LEVEL 2

# $UNIT \ 302 + PH2 \ {}^{\tiny 2\ Bedroom\ +\ 2\ Bath\ +\ Flex}_{\tiny Interior:\ 1155\ Sq\ Ft\ /\ Exterior:\ 55\ Sq\ Ft\ }$





















































# 







### $GARDEN\ TOWNHOME\ 1 \ \ {}^{1\,\text{Bedroom}\,+\,1.5\,\text{Bath}\,+\,\text{Den}\,+\,\text{Flex}}_{\text{Interior:}\,1225\,\text{Sq}\,\text{Ft}\,/\,\text{Exterior:}\,160\,\text{Sq}\,\text{Ft}}$









# $GARDEN\ TOWNHOME\ 2$ 1 Bedroom + 1.5 Bath + Flex Interior: 895 Sq Ft / Exterior: 85 Sq Ft



















KITSILANO

#### INSPIRING FORM

- A contemporary architectural vision with Cross Laminated Timber (CLT) construction designed by Yamamoto Architecture
- Building materials and technology are implemented for design, function, and efficiency, and include metal panel cladding, natural stone inspired cladding, and painted cast-in-place concrete
- Landscaping thoughtfully curated and designed by ETA Landscape Architecture to complement