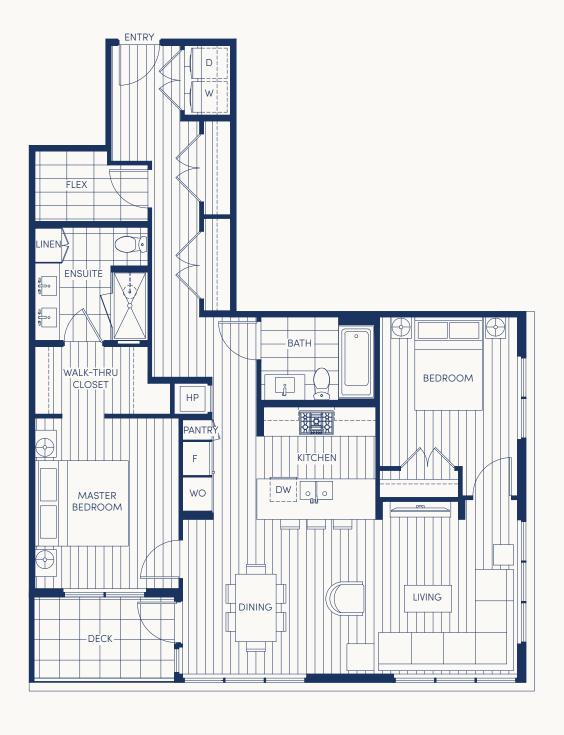

# $UNIT \ 302 + PH2 \ {}^{\tiny 2\ Bedroom\ +\ 2\ Bath\ +\ Flex}_{\tiny Interior:\ 1155\ Sq\ Ft\ /\ Exterior:\ 55\ Sq\ Ft\ }$