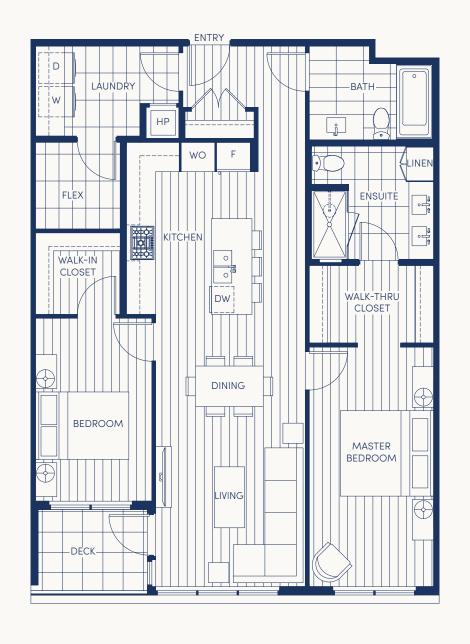

K I T S I L A N O



### MONUMENT LEVELS 2-4



Interior: 1240 Sq Ft Interior: 980 Sq Ft Interior: 1510 Sq Ft Exterior: 305 Sq Ft Exterior: 205 Sq Ft Exterior: 270 Sq Ft Interior: 1400 Sq Ft Interior: 1155 Sq Ft Interior: 1170 Sq Ft Exterior: 55 Sq Ft Exterior: 55 Sq Ft Exterior: 125 Sq Ft

LEVELS 2 + 3

LEVEL 4







### $UNIT\ 201 + 301 + PH1$









LEVEL 2

# $UNIT \ 302 + PH2 \ {}^{\tiny 2\ Bedroom\ +\ 2\ Bath\ +\ Flex}_{\tiny Interior:\ 1155\ Sq\ Ft\ /\ Exterior:\ 55\ Sq\ Ft\ }$





















































# 







### $GARDEN\ TOWNHOME\ 1 \ \ {}^{1\,\text{Bedroom}\,+\,1.5\,\text{Bath}\,+\,\text{Den}\,+\,\text{Flex}}_{\text{Interior:}\,1225\,\text{Sq}\,\text{Ft}\,/\,\text{Exterior:}\,160\,\text{Sq}\,\text{Ft}}$









# $GARDEN\ TOWNHOME\ 2$ 1 Bedroom + 1.5 Bath + Flex Interior: 895 Sq Ft / Exterior: 85 Sq Ft



















KITSILANO

#### INSPIRING FORM

- A contemporary architectural vision with Cross Laminated Timber (CLT) construction designed by Yamamoto Architecture
- Building materials and technology are implemented for design, function, and efficiency, and include metal panel cladding