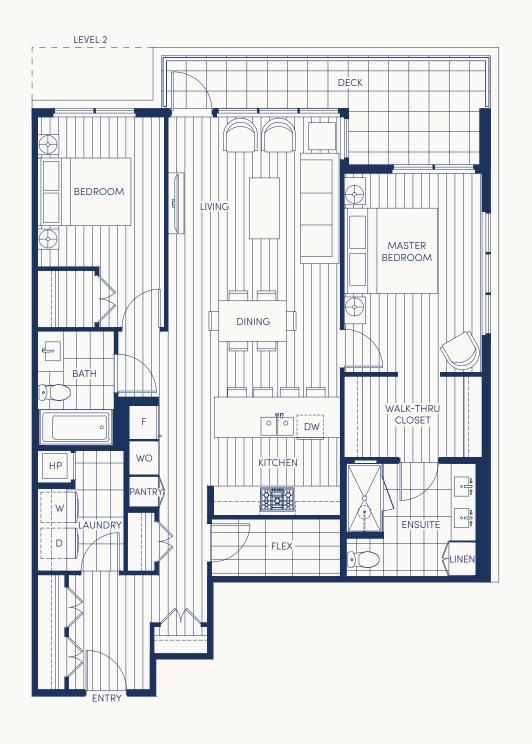

### $UNIT\ 201 + 301 + PH1$

LEVEL 2

# $UNIT \ 302 + PH2 \ {}^{\tiny 2\ Bedroom\ +\ 2\ Bath\ +\ Flex}_{\tiny Interior:\ 1155\ Sq\ Ft\ /\ Exterior:\ 55\ Sq\ Ft\ }$