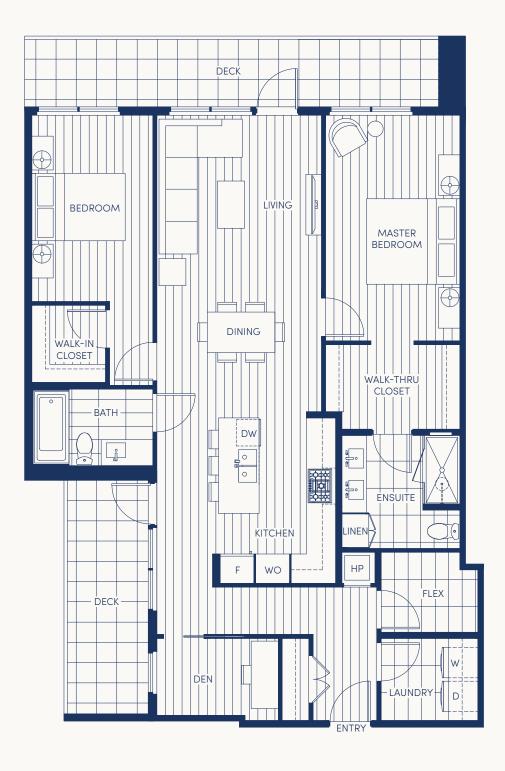

### $UNIT\ 201 + 301 + PH1$

LEVEL 2

### MONUMENT LEVELS 2-4

Interior: 1240 Sq Ft Interior: 980 Sq Ft Interior: 1510 Sq Ft Exterior: 305 Sq Ft Exterior: 205 Sq Ft Exterior: 270 Sq Ft Interior: 1400 Sq Ft Interior: 1155 Sq Ft Interior: 1170 Sq Ft Exterior: 55 Sq Ft Exterior: 55 Sq Ft Exterior: 125 Sq Ft