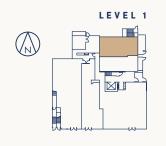

### $UNIT\ 201 + 301 + PH1$

LEVEL 2

# $UNIT \ 302 + PH2 \ {}^{\tiny 2\ Bedroom\ +\ 2\ Bath\ +\ Flex}_{\tiny Interior:\ 1155\ Sq\ Ft\ /\ Exterior:\ 55\ Sq\ Ft\ }$