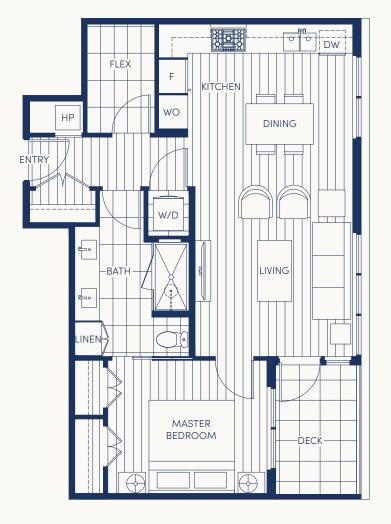

# $UNIT \ 302 + PH2 \ {}^{\tiny 2\ Bedroom\ +\ 2\ Bath\ +\ Flex}_{\tiny Interior:\ 1155\ Sq\ Ft\ /\ Exterior:\ 55\ Sq\ Ft\ }$