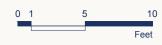

# $UNIT \ 302 + PH2 \ {}^{\tiny 2\ Bedroom\ +\ 2\ Bath\ +\ Flex}_{\tiny Interior:\ 1155\ Sq\ Ft\ /\ Exterior:\ 55\ Sq\ Ft\ }$