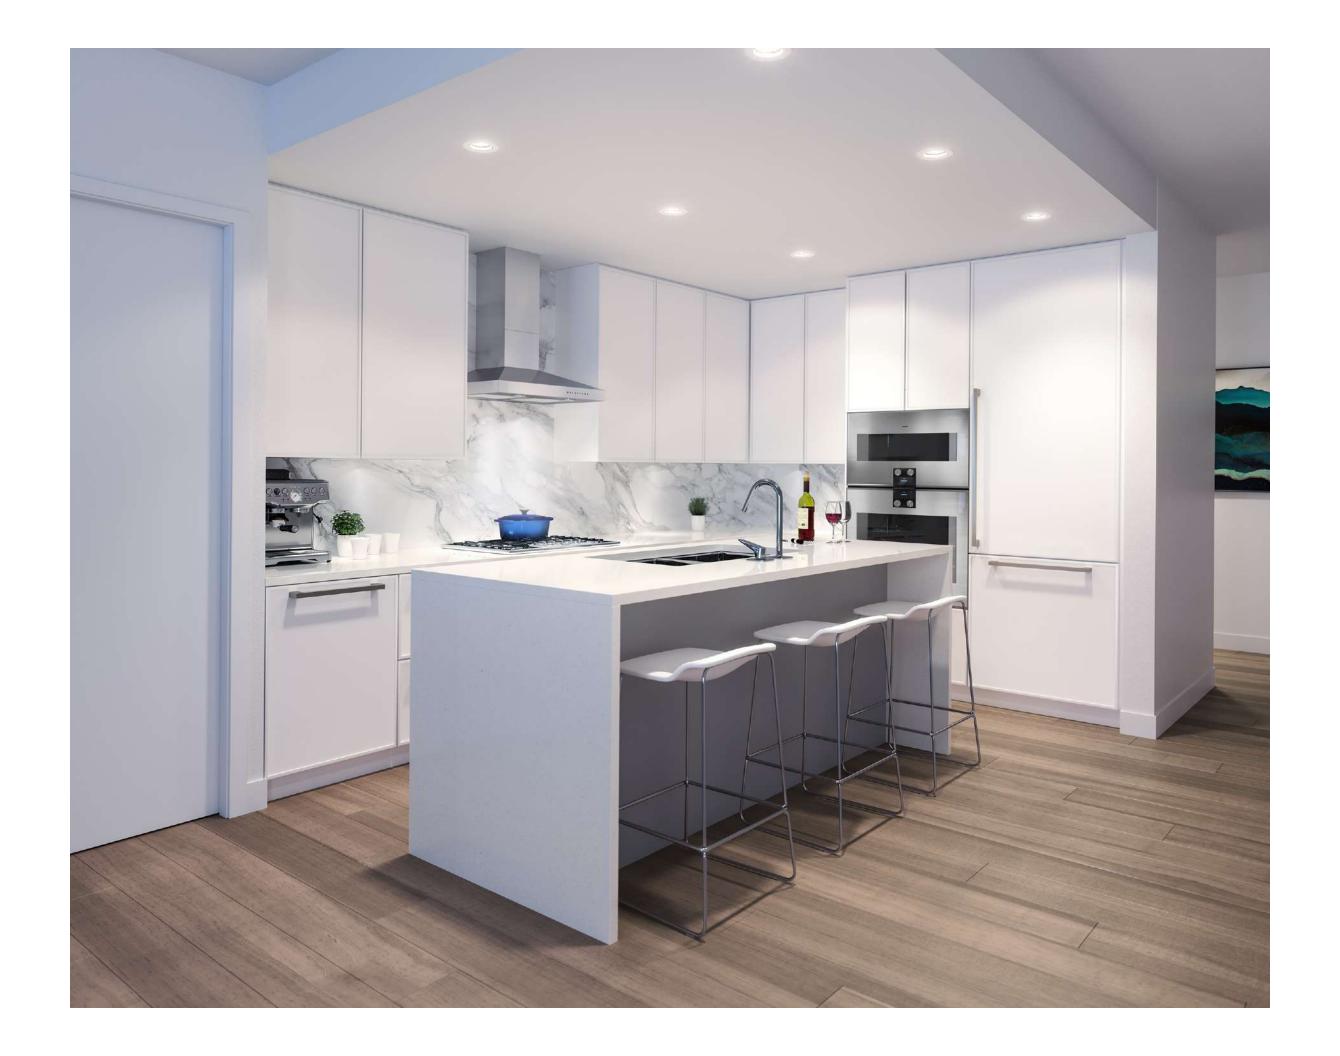

#### SCULPTED KITCHENS

- · Superior integrated appliance package:
  - 30" integrated Gaggenau refrigerator
  - 30" Gaggenau stainless steel 5-burner gas cooktop
  - 30" Gaggenau stainless steel electric wall oven and stacking speed oven
  - 30" Wolf stainless steel chimney hood fan
  - Gaggenau stainless steel Energy Star dishwasher
- · UV lacquered, matte cabinetry in a re-imagined modern shaker style
- · Polished quartz slab countertop flawlessly transitions to neolith stone backsplash
- · Kitchen island with quartz slab with waterfall edge detail provides additional counter and storage space
- · Franke under-mount Neolithic with sleek Hansgrohe Axor Citterio faucet
- · Built-in recycling/storage is efficient and discreet