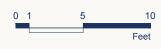

# $UNIT \ 302 + PH2 \ {}^{\tiny 2\ Bedroom\ +\ 2\ Bath\ +\ Flex}_{\tiny Interior:\ 1155\ Sq\ Ft\ /\ Exterior:\ 55\ Sq\ Ft\ }$