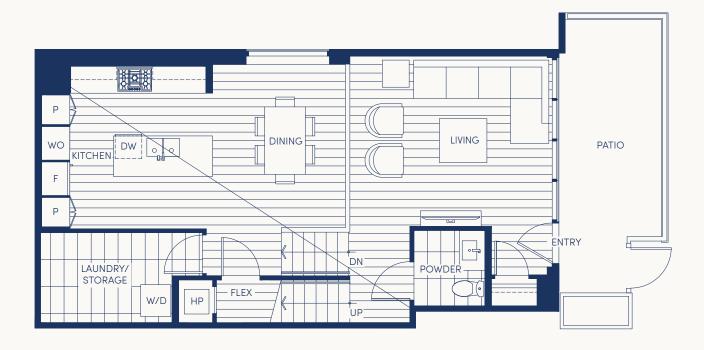

LEVELS 2 + 3

LEVEL 4

# $UNIT \ 302 + PH2 \ {}^{\tiny 2\ Bedroom\ +\ 2\ Bath\ +\ Flex}_{\tiny Interior:\ 1155\ Sq\ Ft\ /\ Exterior:\ 55\ Sq\ Ft\ }$