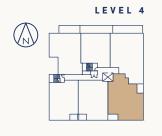

LEVELS 2 + 3

LEVEL 4

# $UNIT \ 302 + PH2 \ {}^{\tiny 2\ Bedroom\ +\ 2\ Bath\ +\ Flex}_{\tiny Interior:\ 1155\ Sq\ Ft\ /\ Exterior:\ 55\ Sq\ Ft\ }$