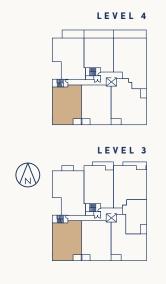

K I T S I L A N O



### MONUMENT LEVELS 2-4



Interior: 1240 Sq Ft Interior: 980 Sq Ft Interior: 1510 Sq Ft Exterior: 305 Sq Ft Exterior: 205 Sq Ft Exterior: 270 Sq Ft Interior: 1400 Sq Ft Interior: 1155 Sq Ft Interior: 1170 Sq Ft Exterior: 55 Sq Ft Exterior: 55 Sq Ft Exterior: 125 Sq Ft

LEVELS 2 + 3

LEVEL 4







### $UNIT\ 201 + 301 + PH1$









LEVEL 2

# $UNIT \ 302 + PH2 \ {}^{\tiny 2\ Bedroom\ +\ 2\ Bath\ +\ Flex}_{\tiny Interior:\ 1155\ Sq\ Ft\ /\ Exterior:\ 55\ Sq\ Ft\ }$





















































# 







### $GARDEN\ TOWNHOME\ 1 \ \ {}^{1\,\text{Bedroom}\,+\,1.5\,\text{Bath}\,+\,\text{Den}\,+\,\text{Flex}}_{\text{Interior:}\,1225\,\text{Sq}\,\text{Ft}\,/\,\text{Exterior:}\,160\,\text{Sq}\,\text{Ft}}$









# $GARDEN\ TOWNHOME\ 2$ 1 Bedroom + 1.5 Bath + Flex Interior: 895 Sq Ft / Exterior: 85 Sq Ft



















KITSILANO

#### INSPIRING FORM

- A contemporary architectural vision with Cross Laminated Timber (CLT) construction designed by Yamamoto Architecture
- Building materials and technology are implemented for design, function, and efficiency, and include metal panel cladding, natural stone inspired cladding, and painted cast-in-place concrete
- Landscaping thoughtfully curated and designed by ETA Landscape Architectur