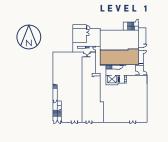

Sq Ft Interior: 980 Sq Ft Interior: 1510 Sq Ft Exterior: 305 Sq Ft Exterior: 205 Sq Ft Exterior: 270 Sq Ft Interior: 1400 Sq Ft Interior: 1155 Sq Ft Interior: 1170 Sq Ft Exterior: 55 Sq Ft Exterior: 55 Sq Ft Exterior: 125 Sq Ft

LEVELS 2 + 3

LEVEL 4







### $UNIT\ 201 + 301 + PH1$









LEVEL 2

# $UNIT \ 302 + PH2 \ {}^{\tiny 2\ Bedroom\ +\ 2\ Bath\ +\ Flex}_{\tiny Interior:\ 1155\ Sq\ Ft\ /\ Exterior:\ 55\ Sq\ Ft\ }$





















































# 







### $GARDEN\ TOWNHOME\ 1 \ \ {}^{1\,\text{Bedroom}\,+\,1.5\,\text{Bath}\,+\,\text{Den}\,+\,\text{Flex}}_{\text{Interior:}\,1225\,\text{Sq}\,\text{Ft}\,/\,\text{Exterior:}\,160\,\text{Sq}\,\text{Ft}}$









# $GARDEN\ TOWNHOME\ 2$ 1 Bedroom + 1.5 Bath + Flex Interior: 895 Sq Ft / Exterior: 85 Sq Ft



















KITSILANO

#### INSPIRING FORM

- A contemporary architectural vision with Cross Laminated Timber (CLT) construction designed by Yamamoto Architecture
- Building materials and technology are implemented for design, function, and efficiency, and include metal panel cladding, natural stone inspired cladding, and painted cast-in-place concrete
- Landscaping thoughtfully curated and designed by ETA Landscape Architecture to complement the surrounding environment
- · Green rooftop flourishes with trees, shrubs, and groundcovers

#### TAILORED INTERIORS

- Designed by award winning Insight
  Design Group
- · Include ceiling heights 8'6" engineered wood flooring; select from light and dark oak options
- · 100% wool carpeting in bedrooms and den is soft underfoot (optional)
- · Rolle