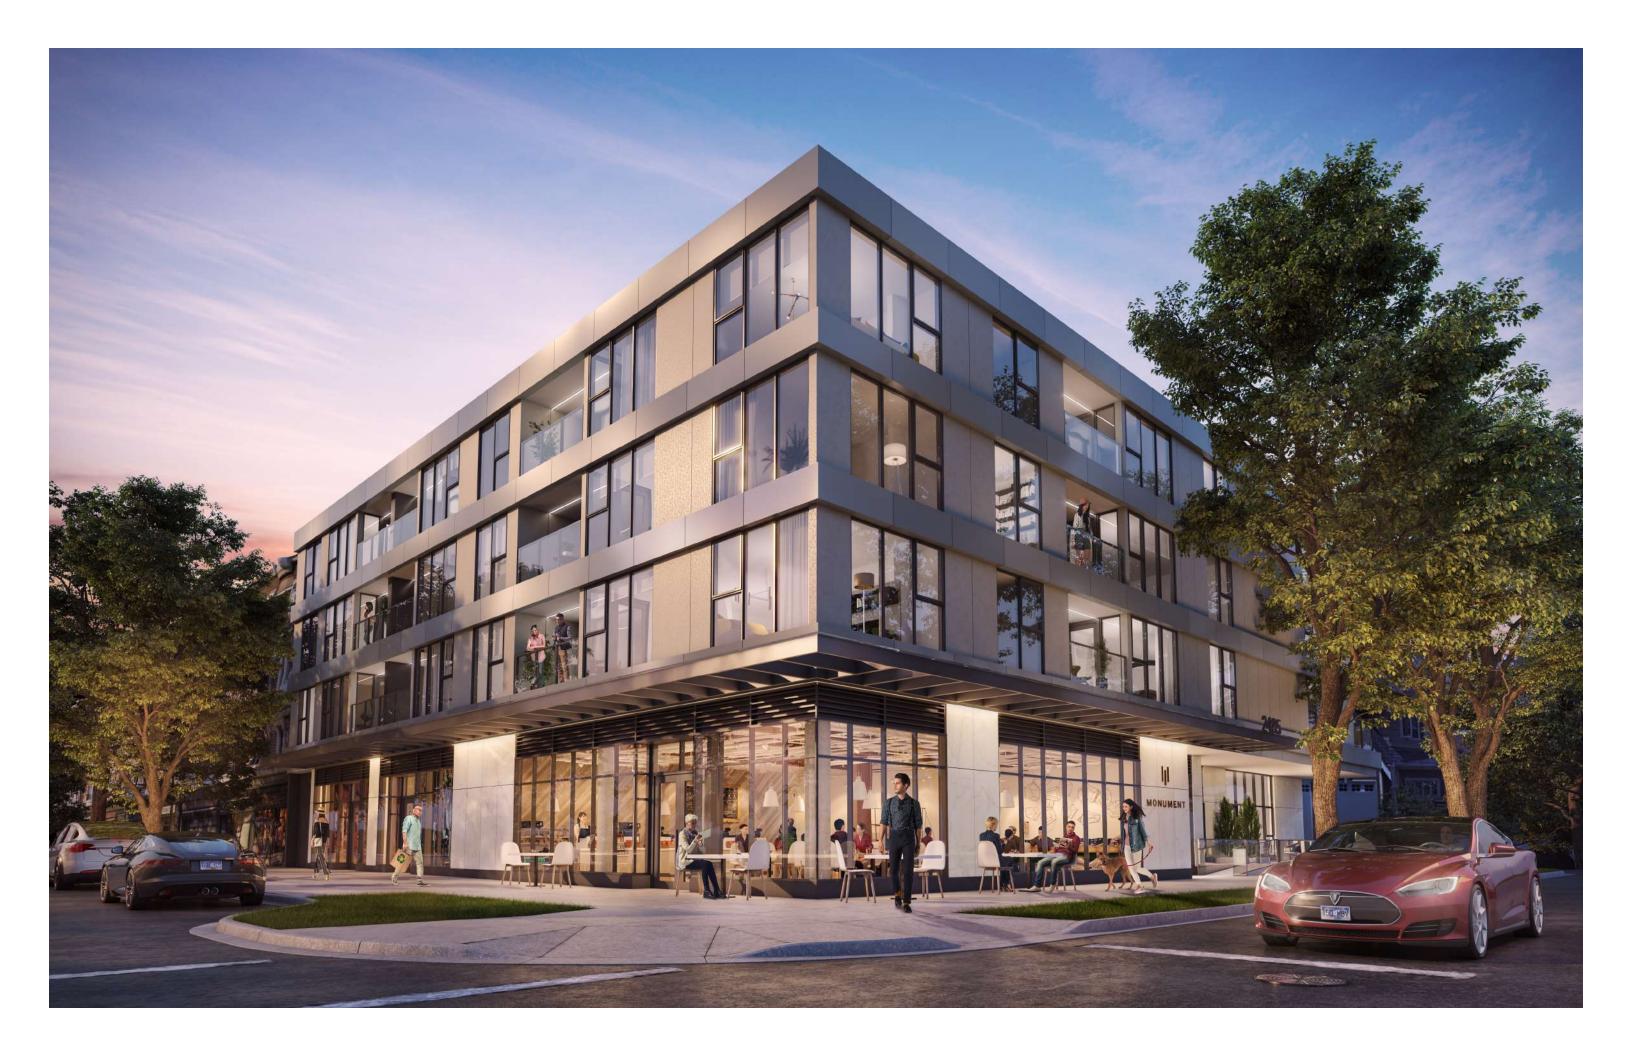

K I T S I L A N O



### MONUMENT LEVELS 2-4



Interior: 1240 Sq Ft Interior: 980 Sq Ft Interior: 1510 Sq Ft Exterior: 305 Sq Ft Exterior: 205 Sq Ft Exterior: 270 Sq Ft Interior: 1400 Sq Ft Interior: 1155 Sq Ft Interior: 1170 Sq Ft Exterior: 55 Sq Ft Exterior: 55 Sq Ft Exterior: 125 Sq Ft

LEVELS 2 + 3

LEVEL 4







### $UNIT\ 201 + 301 + PH1$









LEVEL 2

# $UNIT \ 302 + PH2 \ {}^{\tiny 2\ Bedroom\ +\ 2\ Bath\ +\ Flex}_{\tiny Interior:\ 1155\ Sq\ Ft\ /\ Exterior:\ 55\ Sq\ Ft\ }$





















































# 







### $GARDEN\ TOWNHOME\ 1 \ \ {}^{1\,\text{Bedroom}\,+\,1.5\,\text{Bath}\,+\,\text{Den}\,+\,\text{Flex}}_{\text{Interior:}\,1225\,\text{Sq}\,\text{Ft}\,/\,\text{Exterior:}\,160\,\text{Sq}\,\text{Ft}}$









# $GARDEN\ TOWNHOME\ 2$ 1 Bedroom + 1.5 Bath + Flex In