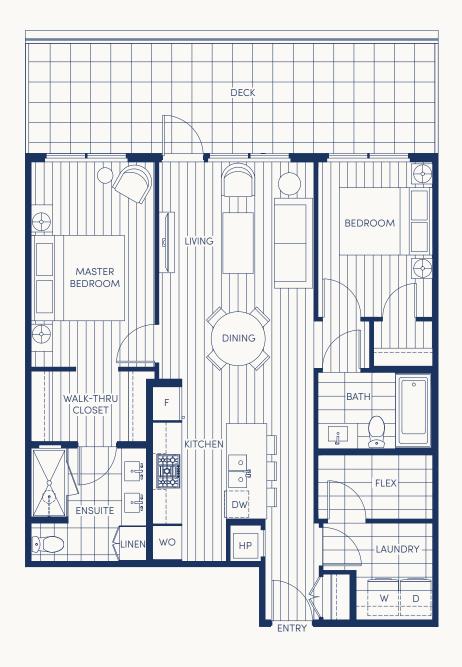

# $UNIT \ 302 + PH2 \ {}^{\tiny 2\ Bedroom\ +\ 2\ Bath\ +\ Flex}_{\tiny Interior:\ 1155\ Sq\ Ft\ /\ Exterior:\ 55\ Sq\ Ft\ }$