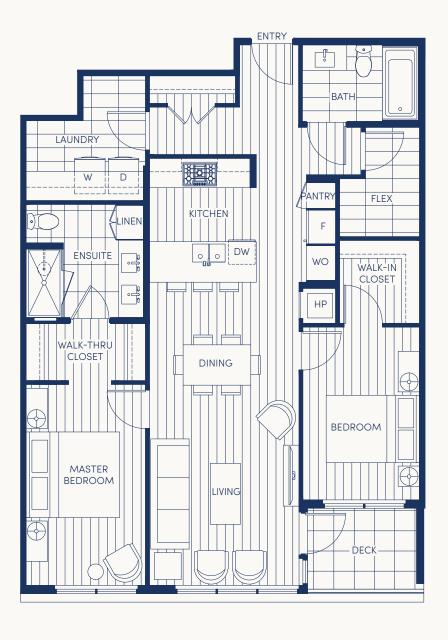

### $UNIT\ 201 + 301 + PH1$

LEVEL 2

# $UNIT \ 302 + PH2 \ {}^{\tiny 2\ Bedroom\ +\ 2\ Bath\ +\ Flex}_{\tiny Interior:\ 1155\ Sq\ Ft\ /\ Exterior:\ 55\ Sq\ Ft\ }$