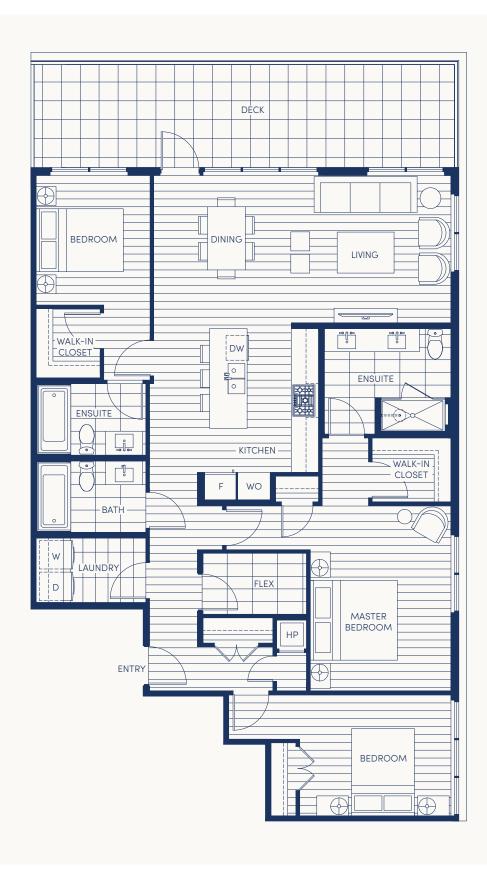

### $UNIT\ 201 + 301 + PH1$

LEVEL 2

# $UNIT \ 302 + PH2 \ {}^{\tiny 2\ Bedroom\ +\ 2\ Bath\ +\ Flex}_{\tiny Interior:\ 1155\ Sq\ Ft\ /\ Exterior:\ 55\ Sq\ Ft\ }$