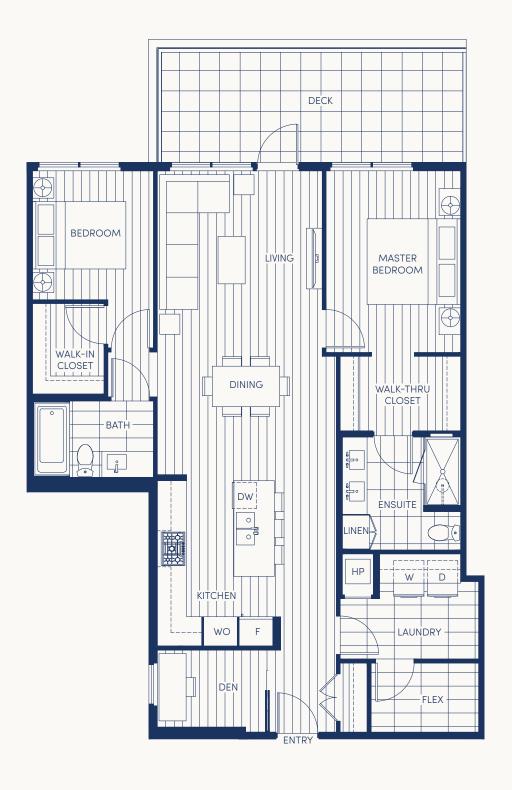

# $UNIT \ 302 + PH2 \ {}^{\tiny 2\ Bedroom\ +\ 2\ Bath\ +\ Flex}_{\tiny Interior:\ 1155\ Sq\ Ft\ /\ Exterior:\ 55\ Sq\ Ft\ }$

### MONUMENT LEVELS 2-4

Interior: 1240 Sq Ft Interior: 980 Sq Ft Interior: 1510 Sq Ft Exterior: 305 Sq Ft Exterior: 205 Sq Ft Exterior: 270 Sq Ft Interior: 1400 Sq Ft Interior: 1155 Sq Ft Interior: 1170 Sq Ft Exterior: 55 Sq Ft Exterior: 55 Sq Ft Exterior: 125 Sq Ft