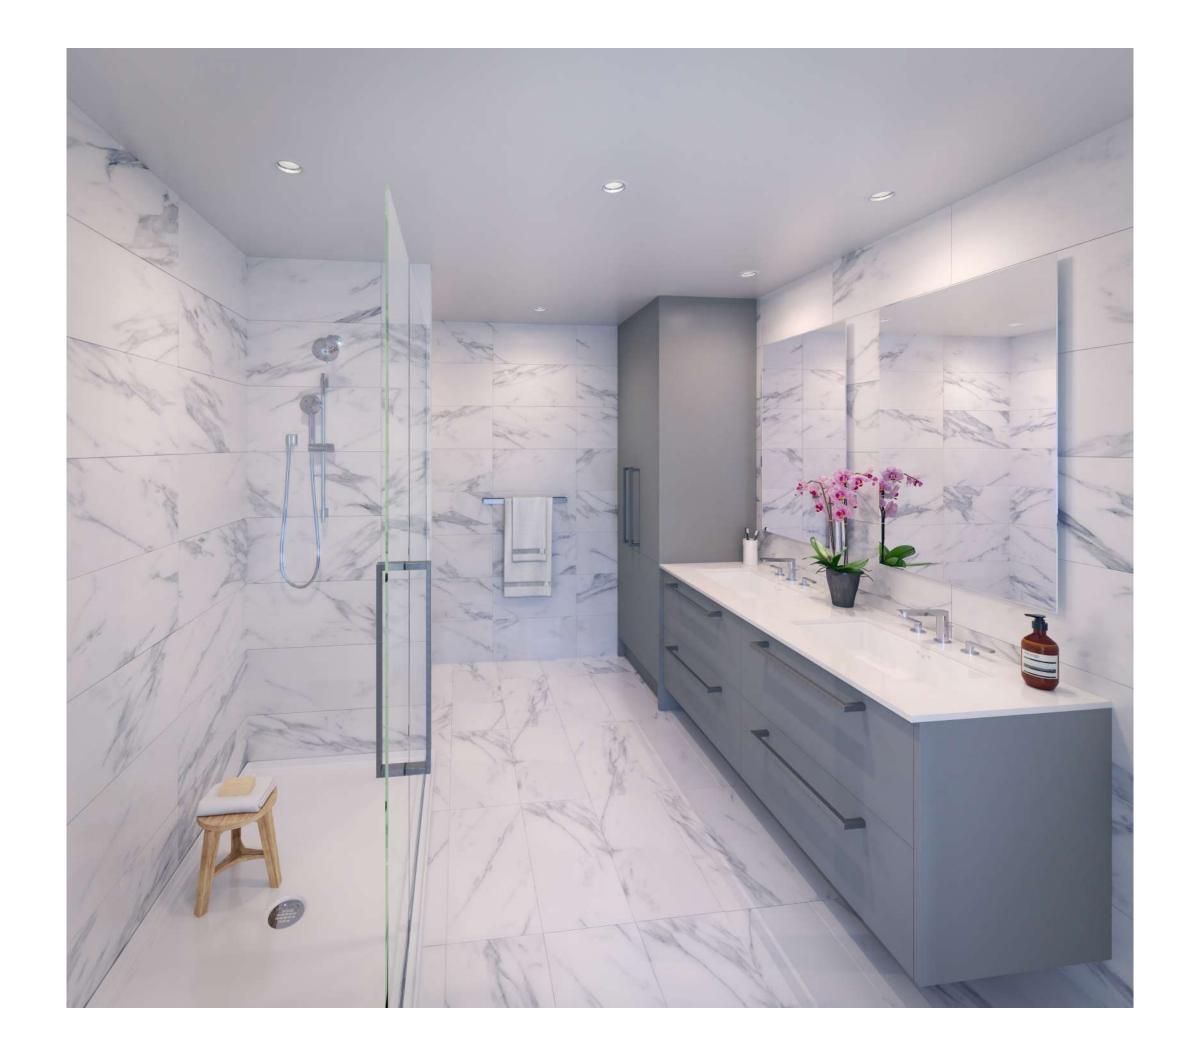

#### S O P H I S T I C A T E D B A T H R O O M S

- · Radiant in-floor heating for daily comfort
- · Kohler Persuade® Curv dual-flush toilet
- · Kohler Awaken® Series shower fixtures
- · Main Bathroom:
  - Quartz countertops are topped with a floating wall mirror

- 12 x 24 Porcelain tile flooring complements ceramic matte-white tile shower surround
- Alcove bath tub for a relaxing bathing experience
- · Powder Room:
  - Modern glazed ceramic tile feature wall makes a statement
  - 12 x 24 Porcelain tile flooring
  - Quartz countertop
- · Master Ensuite:
  - UV lacquered, matte finish cabinetry complete with custom brushed nickel pulls
  - Marble floor to ceiling tile