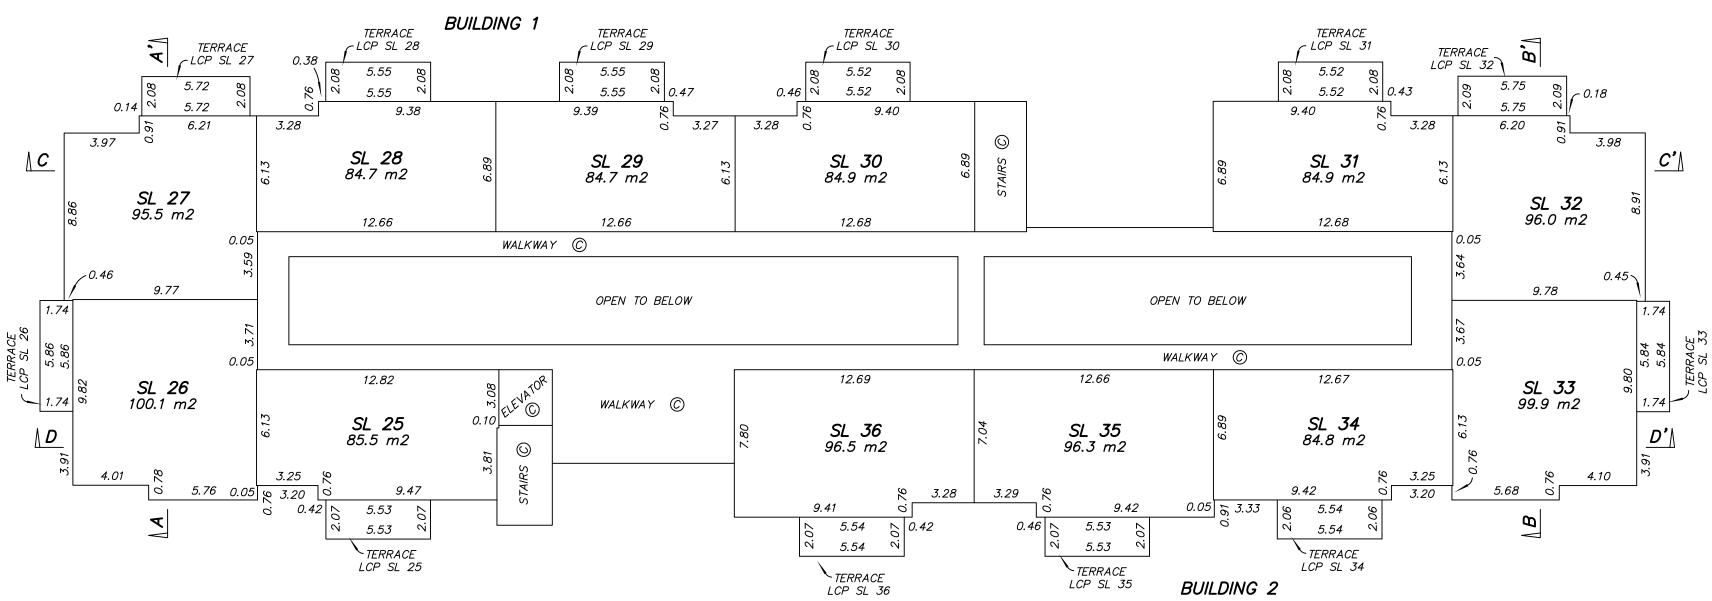

GROUND FLOOR

AXIS LAND SURVEYING LTD. B.C. & CANADA LANDS SURVEYORS 101, 32885 VENTURA AVENUE ABBOTSFORD, B.C. V2S 6A3 T. 604-853-2700 F. 604-853-2710 FILE: M 4832

DWG: 4832-FS

DISTANCES ARE IN METRES

THE INTENDED PLOT SIZE OF THIS PLAN IS 560mm IN WIDTH BY 432mm IN HEIGHT (C SIZE) WHEN PLOTTED AT A SCALE OF 1:200

SECOND FLOOR

THIRD FLOOR

OCTOBER 29, 2015 DARRYL MITCHELL, BCLS