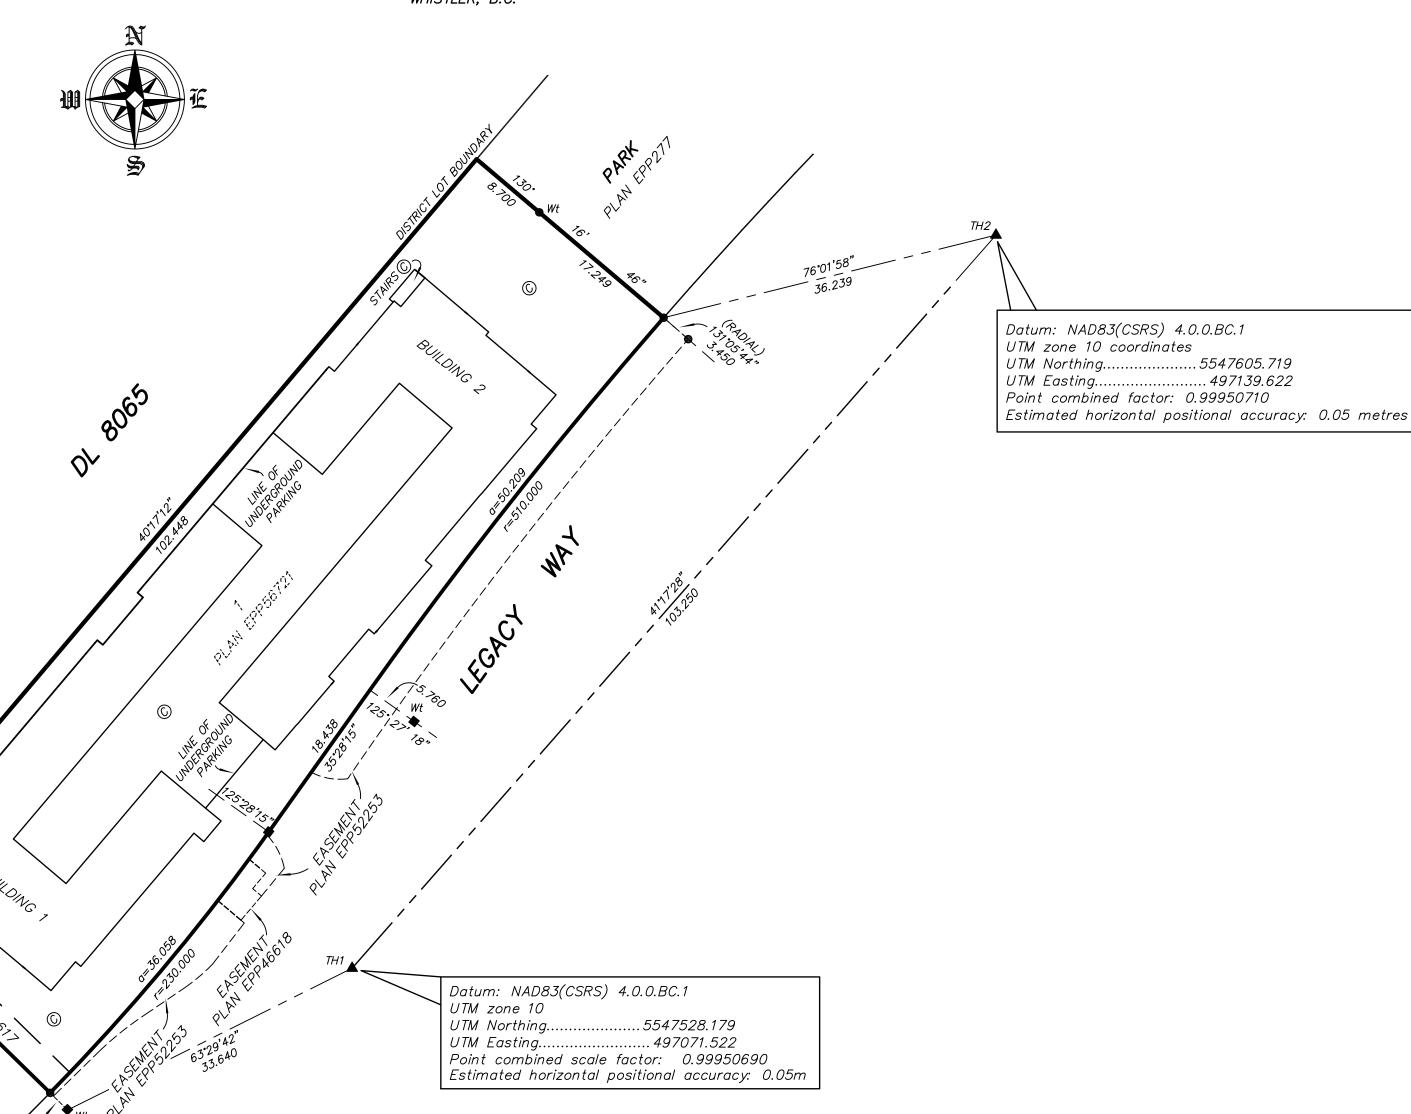

# STRATA PLAN OF LOT 1 DISTRICT LOT 8073 GROUP 1 NEW WESTMINSTER DISTRICT PLAN EPP56721

RESORT MUNICIPALITY OF WHISTLER

#### BCGS 92J.005

DISTANCES ARE IN METRES

THE INTENDED PLOT SIZE OF THIS PLAN IS 560mm IN WIDTH BY 432mm IN HEIGHT (C SIZE) WHEN PLOTTED AT A SCALE OF 1:400

GRID BEARINGS ARE DERIVED FROM DUAL FREQUENCY GNSS OBSERVATIONS AND ARE REFERRED TO THE CENTRAL MERIDIAN OF UTM ZONE 10 (123° WEST LONGITUDE).

THE UTM COORDINATES AND ESTIMATED HORIZONTAL POSITIONAL ACCURACY ACHIEVED ARE DERIVED FROM DUAL FREQUENCY GNSS OBSERVATIONS TO WHISTLER CONTROL MONUMENT No. 897059.

THIS PLAN SHOWS HORIZONTAL GROUND—LEVEL DISTANCES UNLESS OTHERWISE SPECIFIED. TO COMPUTE GRID DISTANCES, MULTIPLY GROUND—LEVEL DISTANCES BY THE COMBINED FACTOR OF 0.99950690. THE COMBINED FACTOR HAS BEEN DETERMINED BASED ON AN ELLIPSOIDAL ELEVATION OF 597.7 METRES.

### NAME OF DEVELOPMENT LEGACY WAY

CIVIC ADDRESS: 1025 LEGACY WAY WHISTLER, B.C.

AXIS LAND SURVEYING LTD.
B.C. & CANADA LANDS SURVEYORS
101, 32885 VENTURA AVENUE
ABBOTSFORD, B.C. V2S 6A3
T. 604-853-2700 F. 604-853-2710
FILE: M 4832

## DL 8065

AXIS LAND SURVEYING LTD. B.C. & CANADA LANDS SURVEYORS 101, 32885 VENTURA AVENUE ABBOTSFORD, B.C. V2S 6A3 T. 604-853-2700 F. 604-853-2710 FILE: M 4832

DISTANCES ARE IN METRES

THE INTENDED PLOT SIZE OF THIS PLAN IS 560mm IN WIDTH BY 432mm