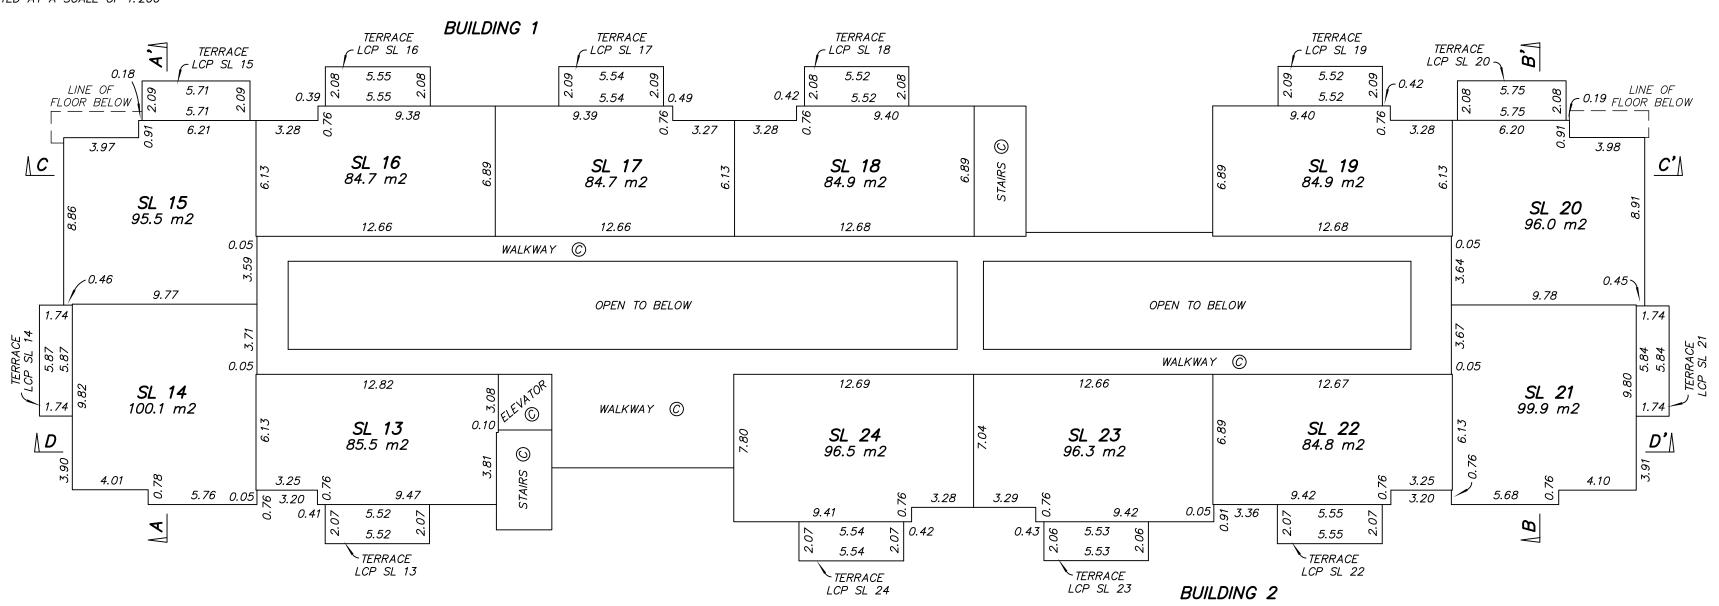

GROUND FLOOR

AXIS LAND SURVEYING LTD. B.C. & CANADA LANDS SURVEYORS 101, 32885 VENTURA AVENUE ABBOTSFORD, B.C. V2S 6A3 T. 604-853-2700 F. 604-853-2710 FILE: M 4832

DWG: 4832-FS

DISTANCES ARE IN METRES

THE INTENDED PLOT SIZE OF THIS PLAN IS 560mm IN WIDTH BY 432mm IN HEIGHT (C SIZE) WHEN PLOTTED AT A SCALE OF 1:200

SECOND FLOOR

THIRD FLOOR

OCTOBER 29, 2015 DARRYL MITCHELL, BCLS