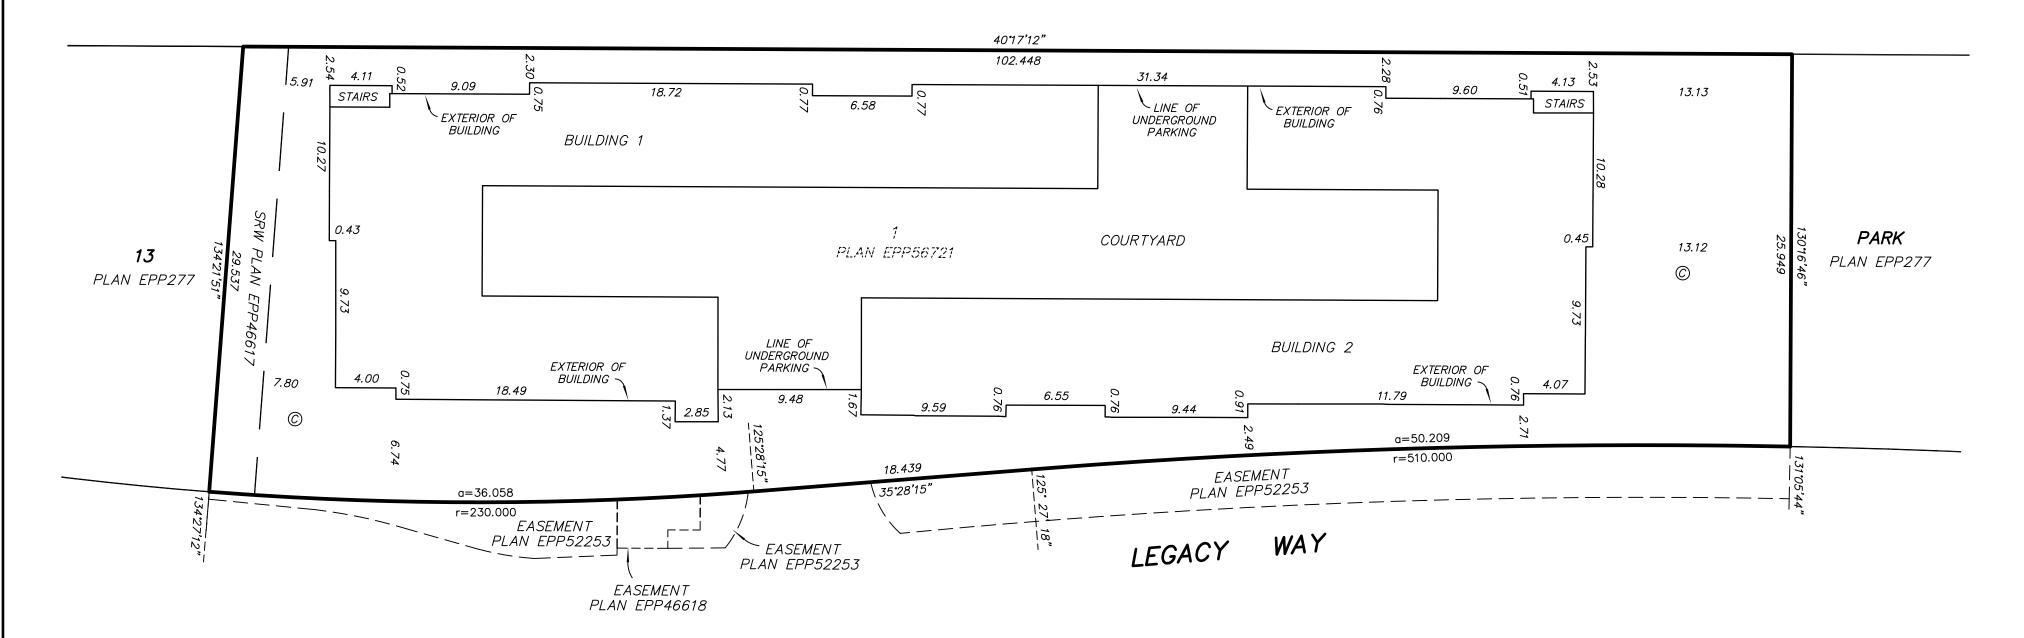

### STRATA PLAN EPS3219

DISTANCES ARE IN METRES

BUILDING LOCATION

THE INTENDED PLOT SIZE OF THIS PLAN IS 560mm IN WIDTH BY 432mm IN HEIGHT (C SIZE) WHEN PLOTTED AT A SCALE OF 1:250

IN HEIGHT (C SIZE) WHEN PLOTTED AT A SCALE OF 1:200

UNDERGROUND PARKING

A'A B'BUILDING 1 0.14 9.38 9.39 9.40 9.40 STAIRS © STAIRS © 3.28 9.63 3.27 *3.28*  $\odot$ 3.97 3.98  $\c C$ SL **4** 65.2 m2 SL 7 84.9 m2 C' SL 5 SL 6 STAIRS 84.9 m2 84.7 m2 0.79 2.58 -SL 3 115.1 m2 **SL 8** 96.0 m2 10.03 12.66 12.68 12.68 0.05 0.45 9.77 9.78 COURTYARD © 0.05 0.05 12.67 12.82 12.69 12.66 SL 9 SL 2 100.1 m2 99.9 m2 0.10 SL 1 SL 10 SL 12 SL 11 D**D**' 85.5 m2 84.8 m2 96.5 m2 0 96.3 m2 STAIRS 4.01 *3.25* 4.10 5.76 0.05 \omega 3.20 9.47 9.42 9. 5.68 *3.28* 0.05 16.0 3.20 3.29 9.41 9.42  $\backslash B$ BUILDING 2