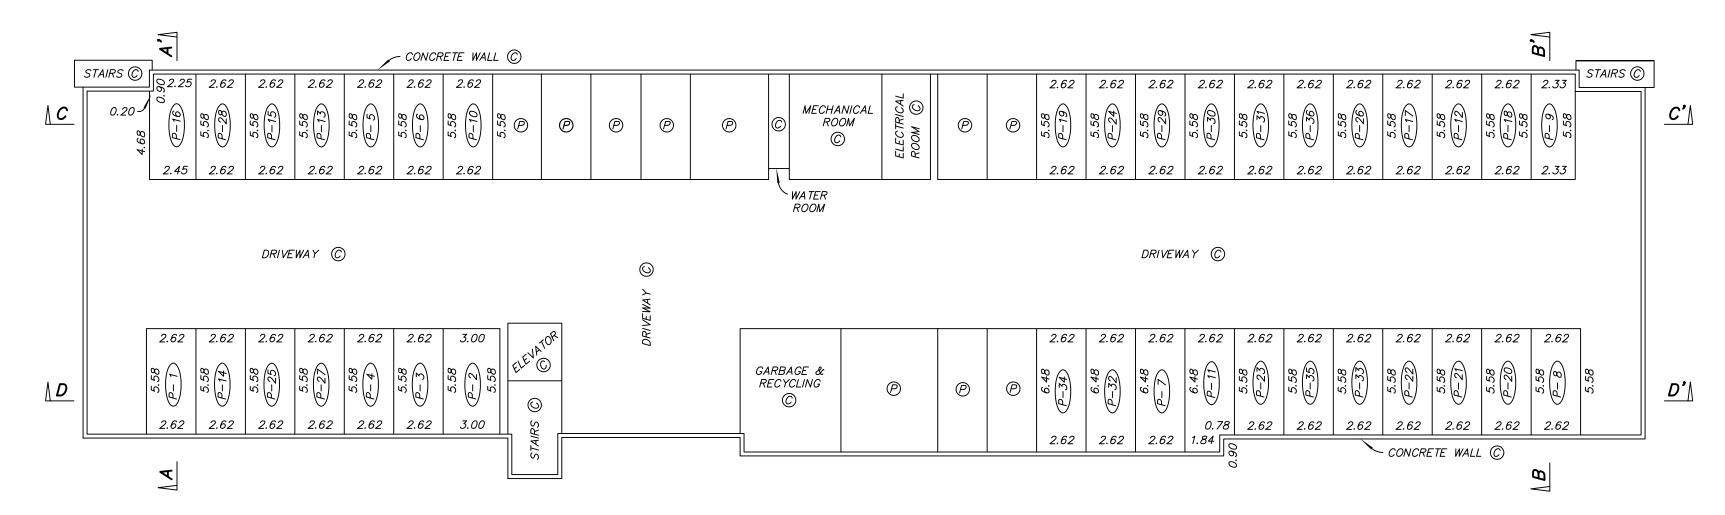

### STRATA PLAN EPS3219

DISTANCES ARE IN METRES

BUILDING LOCATION

THE INTENDED PLOT SIZE OF THIS PLAN IS 560mm IN WIDTH BY 432mm IN HEIGHT (C SIZE) WHEN PLOTTED AT A SCALE OF 1:250

## DL 8065

AXIS LAND SURVEYING LTD. B.C. & CANADA LANDS SURVEYORS 101, 32885 VENTURA AVENUE ABBOTSFORD, B.C. V2S 6A3 T. 604-853-2700 F. 604-853-2710 FILE: M 4832

DISTANCES ARE IN METRES

THE INTENDED PLOT SIZE OF THIS PLAN IS 560mm IN WIDTH BY 432mm

IN HEIGHT (C SIZE) WHEN PLOTTED AT A SCALE OF 1:200

UNDERGROUND PARKING

A'A B'BUILDING 1 0.14 9.38 9.39 9.40 9.40 STAIRS © STAIRS © 3.28 9.63 3.27 *3.28*  $\odot$ 3.97 3.98  $\c C$ SL **4** 65.2 m2 SL 7 84.9 m2 C' SL 5 SL 6 STAIRS 84.9 m2 84.7 m2 0.79 2.58 -SL 3 115.1 m2 **SL 8** 96.0 m2 10.03 12.66 12.68 12.68 0.05 0.45 9.77 9.78 COURTYARD © 0.05 0.05 12.67 12.82 12.69 12.66 SL 9 SL 2 100.1 m2 99.9 m2 0.10 SL 1 SL 10 SL 12 SL 11 D**D**' 85.5 m2 84.8 m2 96.5 m2 0 96.3 m2 STAIRS 4.01 *3.25* 4.10 5.76 0.05 \omega 3.20 9.47 9.42 9. 5.68 *3.28* 0.05 16.0 3.20 3.29 9.41 9.42  $\backslash B$ BUILDING 2