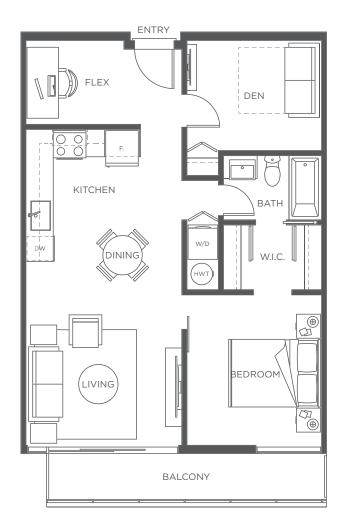

### **PLAN G** 1 BED + FLEX, 1 BATH 532 sf

UNITS 202-205, 210-213, 308, 312, & 317



LEVEL 2 LEVEL 3 LEVEL 3 LEVEL 4 LEVEL 4 LEVEL 4 LEVEL 5 LEVEL 5 LEVEL 6 LEV



UNITS 306, 319, 406, 419, 506, & 606







### **PLAN H** 1 BED + DEN, 1 BATH 697 sf

UNITS 207 & 208







### PLAN D.1 1 BED + DEN, 1 BATH 740 sf

UNITS 601 & 624







## PLAN C.1 1 BED, DEN + FLEX, 1 BATH

744 sf

UNITS 206 & 209







### **PLAN C** 1 BFD, DFN + FLFX

1 BED, DEN + FLEX, 1 BATH 750 sf

Available on Levels 3,4,5, & 6







# PLAN C.2

1 BED, DEN + FLEX, 1 BATH 750 sf

> UNITS 310, 311, 315, 410, 411, 415, 510, 511, 515, 610, 611, & 615





# PLAN D

1 BED, DEN + FLEX, 1 BATH 764 sf

> UNITS 301, 324, 401, 424, 501, & 524









### **PLAN X** 2 BED, 1 BATH 827 sf

UNITS 520 & 620



BALCONY @ LEVEL 5



# PLAN A.1 2 BED, 2 BATH 938 sf

UNITS 505 & 605







BALCONY @ LEVEL 5

### **PLAN A** 2 BED, 2 BATH 952 sf

UNITS 201, 214, 305, 320, 405, & 420





ENTRY







UNITS 518 & 618







Available on Levels 3,4,5, & 6







## **PLAN E** 2 BED + DEN, 2 BATH 1,158 sf

UNITS 307, 318, 407, 418, 507, & 607