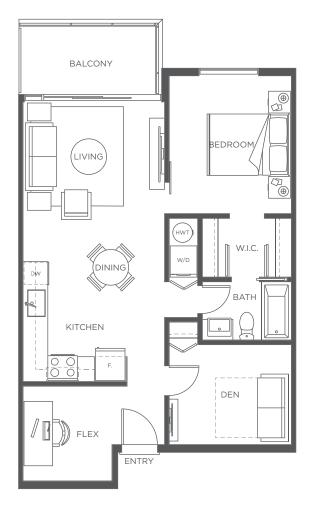

### **PLAN C** 1 BFD, DFN + FLFX

1 BED, DEN + FLEX, 1 BATH 750 sf

Available on Levels 3,4,5, & 6