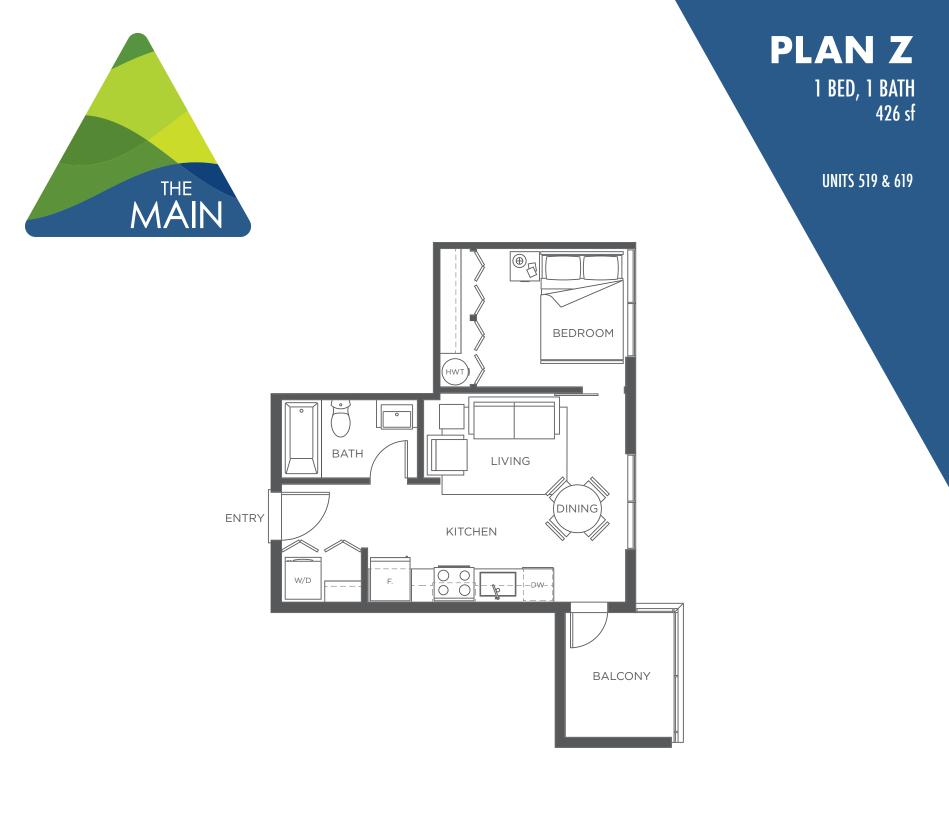

### **PLAN G** 1 BED + FLEX, 1 BATH 532 sf

UNITS 202-205, 210-213, 308, 312, & 317



LEVEL 2 LEVEL 3 LEVEL 3 LEVEL 4 LEVEL 4 LEVEL 4 LEVEL 5 LEVEL 5 LEVEL 6 LEV



UNITS 306, 319, 406, 419, 506, & 606







### **PLAN H** 1 BED + DEN, 1 BATH 697 sf

UNITS 207 & 208







### PLAN D.1 1 BED + DEN, 1 BATH 740 sf

UNITS 601 & 624







## PLAN C.1 1 BED, DEN + FLEX, 1 BATH

744 sf

UNITS 206 & 209







### **PLAN C** 1 BFD, DFN + FLFX

1 BED, DEN + FLEX, 1 BATH 750 sf

Available on Levels 3,4,5, & 6







# PLAN C.2

1 BED, DEN + FLEX, 1 BATH 750 sf

> UNITS 310, 311, 315, 410, 411, 415, 510, 511, 515, 610, 611, & 615





# PLAN D

1 BED, DEN + FLEX, 1 BATH 764 sf

> UNITS 301, 324, 401, 424, 501, & 524









### **PLAN X** 2 BED, 1 BATH 827 sf

UNITS 520 & 620



BALCONY @