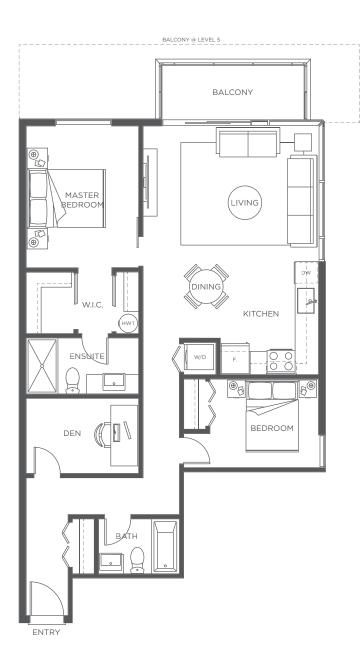

9, 506, & 606







### **PLAN H** 1 BED + DEN, 1 BATH 697 sf

UNITS 207 & 208







### PLAN D.1 1 BED + DEN, 1 BATH 740 sf

UNITS 601 & 624







## PLAN C.1 1 BED, DEN + FLEX, 1 BATH

744 sf

UNITS 206 & 209







### **PLAN C** 1 BFD, DFN + FLFX

1 BED, DEN + FLEX, 1 BATH 750 sf

Available on Levels 3,4,5, & 6







# PLAN C.2

1 BED, DEN + FLEX, 1 BATH 750 sf

> UNITS 310, 311, 315, 410, 411, 415, 510, 511, 515, 610, 611, & 615





# PLAN D

1 BED, DEN + FLEX, 1 BATH 764 sf

> UNITS 301, 324, 401, 424, 501, & 524









### **PLAN X** 2 BED, 1 BATH 827 sf

UNITS 520 & 620



BALCONY @ LEVEL 5



# PLAN A.1 2 BED, 2 BATH 938 sf

UNITS 505 & 605







BALCONY @ LEVEL 5

### **PLAN A** 2 BED, 2 BATH 952 sf

UNITS 201, 214, 305, 320, 405, & 420





ENTRY







UNITS 518 & 618







Available on Levels 3,4,5, & 6







## **PLAN E** 2 BED + DEN, 2 BATH 1,158 sf

UNITS 307, 318, 407, 418, 507, & 607