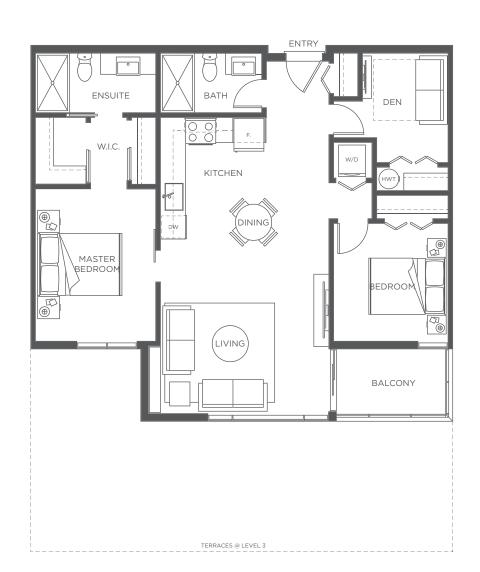

### **PLAN A** 2 BED, 2 BATH 952 sf

UNITS 201, 214, 305, 320, 405, & 420

ENTRY

UNITS 518 & 618

Available on Levels 3,4,5, & 6