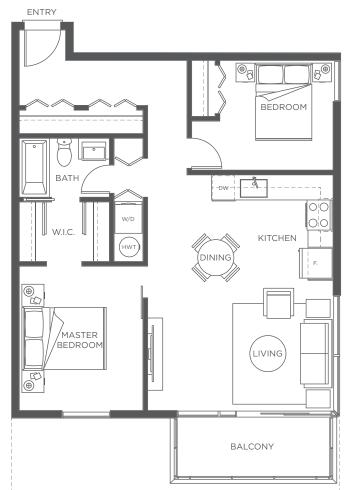

### **PLAN A** 2 BED, 2 BATH 952 sf

UNITS 201, 214, 305, 320, 405, & 420

ENTRY

UNITS 518 & 618

Available on Levels 3,4,5, & 6