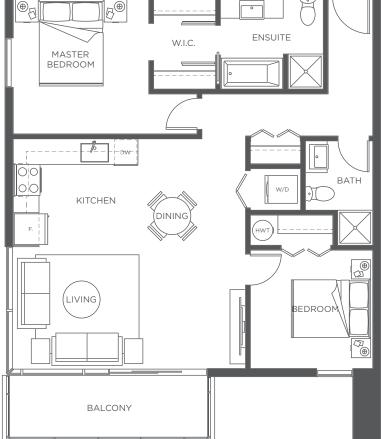

### **PLAN A** 2 BED, 2 BATH 952 sf

UNITS 201, 214, 305, 320, 405, & 420

ENTRY

UNITS 518 & 618

Available on Levels 3,4,5, & 6