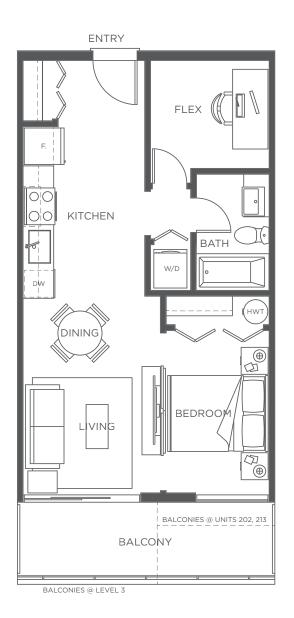

### **PLAN G** 1 BED + FLEX, 1 BATH 532 sf

UNITS 202-205, 210-213, 308, 312, & 317



LEVEL 2 LEVEL 3 LEVEL 3 LEVEL 4 LEVEL 4 LEVEL 4 LEVEL 5 LEVEL 5 LEVEL 6 LEV



UNITS 306, 319, 406, 419, 506, & 606







### **PLAN H** 1 BED + DEN, 1 BATH 697 sf

UNITS 207 & 208







### PLAN D.1 1 BED + DEN, 1 BATH 740 sf

UNITS 601 & 624







## PLAN C.1 1 BED, DEN + FLEX, 1 BATH

744 sf

UNITS 206 & 209







### **PLAN C** 1 BFD, DFN + FLFX

1 BED, DEN + FLEX, 1 BATH 750 sf

Available on Levels 3,4,5, & 6







# PLAN C.2

1 BED, DEN + FLEX, 1 BATH 750 sf

> UNITS 310, 311, 315, 410, 411, 415, 510, 511, 515, 610, 611, & 615





# PLAN D

1 BED, DEN + FLEX, 1 BATH 764 sf

> UNITS 301, 324, 401, 424, 501, & 524









### **PLAN X** 2 BED, 1 BATH 827 sf

UNITS 520 & 620



BALCONY @ LEVEL 5



# PLAN A.1 2 BED, 2 BATH 938 sf

UNITS 505 & 605







BALCONY @ LEVEL 5

### *