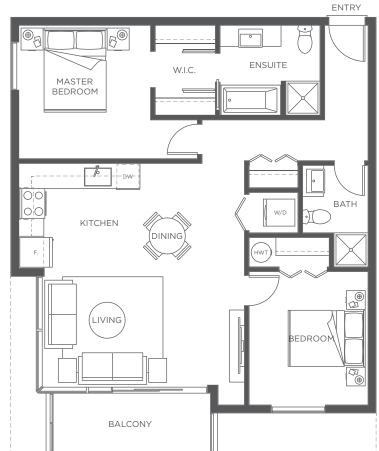

, 210-213, 308, 312, & 317



LEVEL 2 LEVEL 3 LEVEL 3 LEVEL 4 LEVEL 4 LEVEL 4 LEVEL 5 LEVEL 5 LEVEL 6 LEV



UNITS 306, 319, 406, 419, 506, & 606







### **PLAN H** 1 BED + DEN, 1 BATH 697 sf

UNITS 207 & 208







### PLAN D.1 1 BED + DEN, 1 BATH 740 sf

UNITS 601 & 624







## PLAN C.1 1 BED, DEN + FLEX, 1 BATH

744 sf

UNITS 206 & 209







### **PLAN C** 1 BFD, DFN + FLFX

1 BED, DEN + FLEX, 1 BATH 750 sf

Available on Levels 3,4,5, & 6







# PLAN C.2

1 BED, DEN + FLEX, 1 BATH 750 sf

> UNITS 310, 311, 315, 410, 411, 415, 510, 511, 515, 610, 611, & 615





# PLAN D

1 BED, DEN + FLEX, 1 BATH 764 sf

> UNITS 301, 324, 401, 424, 501, & 524









### **PLAN X** 2 BED, 1 BATH 827 sf

UNITS 520 & 620



BALCONY @ LEVEL 5



# PLAN A.1 2 BED, 2 BATH 938 sf

UNITS 505 & 605







BALCONY @ LEVEL 5

### **PLAN A** 2 BED, 2 BATH 952 sf

UNITS 201, 214, 305, 320, 405, & 420





ENTRY







UNITS 518 & 618







Available on Levels 3,4,5, & 6







## **PLAN E** 2 BED + DEN, 2 BATH 1,158 sf

UNITS 307, 318, 407, 418, 507, & 607