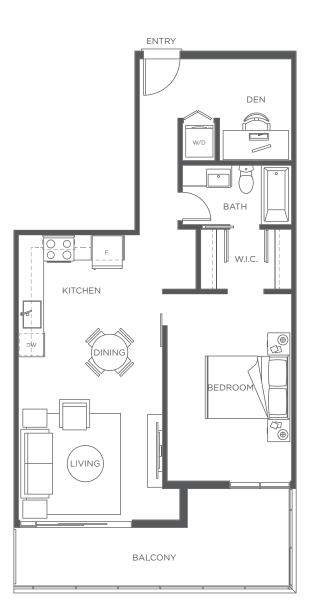

# PLAN C.2

1 BED, DEN + FLEX, 1 BATH 750 sf

> UNITS 310, 311, 315, 410, 411, 415, 510, 511, 515, 610, 611, & 615