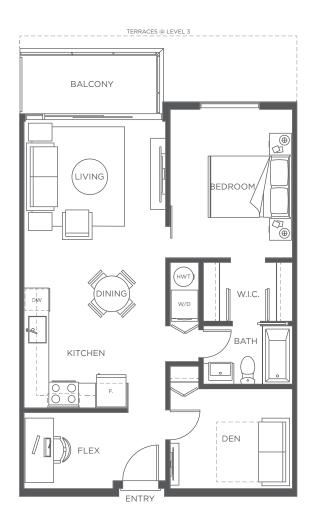

### **PLAN C** 1 BFD, DFN + FLFX

1 BED, DEN + FLEX, 1 BATH 750 sf

Available on Levels 3,4,5, & 6