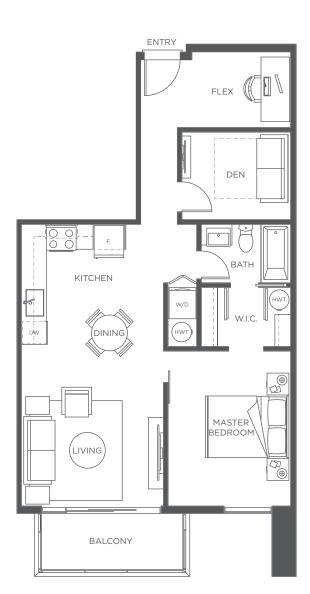

# PLAN D

1 BED, DEN + FLEX, 1 BATH 764 sf

> UNITS 301, 324, 401, 424, 501, & 524