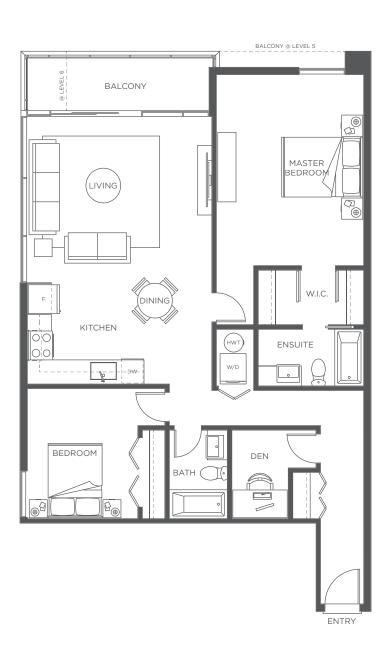

## **PLAN E** 2 BED + DEN, 2 BATH 1,158 sf

UNITS 307, 318, 407, 418, 507, & 607