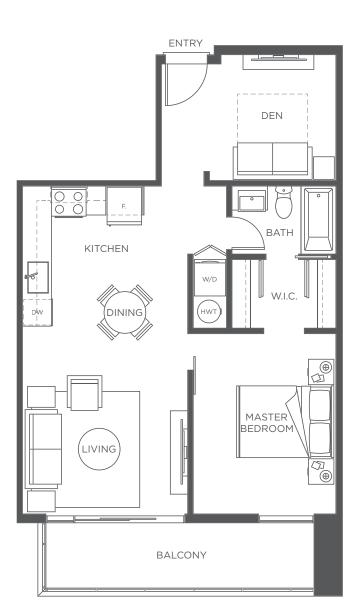

# PLAN D

1 BED, DEN + FLEX, 1 BATH 764 sf

> UNITS 301, 324, 401, 424, 501, & 524