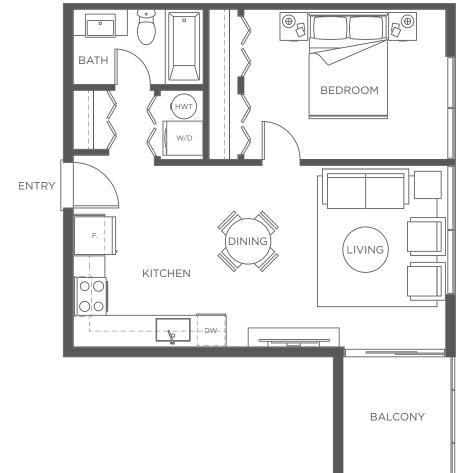

### **PLAN G** 1 BED + FLEX, 1 BATH 532 sf

UNITS 202-205, 210-213, 308, 312, & 317



LEVEL 2 LEVEL 3 LEVEL 3 LEVEL 4 LEVEL 4 LEVEL 4 LEVEL 5 LEVEL 5 LEVEL 6 LEV



UNITS 306, 319, 406, 419, 506, & 606







### **PLAN H** 1 BED + DEN, 1 BATH 697 sf

UNITS 207 & 208







### PLAN D.1 1 BED + DEN, 1 BATH 740 sf

UNITS 601 & 624







## PLAN C.1 1 BED, DEN + FLEX, 1 BATH

744 sf

UNITS 206 & 209







### **PLAN C** 1 BFD, DFN + FLFX

1 BED, DEN + FLEX, 1 BATH 750 sf

Available on Levels 3,4,5, & 6







# PLAN C.2

1 BED, DEN + FLEX, 1 BATH 750 sf

> UNITS 310, 311, 315, 410, 411, 415, 510, 511, 515, 610, 611, & 615





# PLAN D

1 BED, DEN + FLEX, 1 BATH 764 sf

> UNITS 301, 324, 401, 424, 501, & 524









### **PLAN X** 2 BED, 1 BATH 827 sf

UNITS 520 & 620



BALCONY @ LEVEL 5



# PLAN A.1 2 BED, 2 BATH 938 sf

UNITS 505 & 605







BALCONY @ LEVEL 5

### **PLAN A** 2 BED, 2 BATH 952 sf

UNITS 201, 214, 305, 320, 405, & 420





ENTRY







UNITS 518 & 618







Available