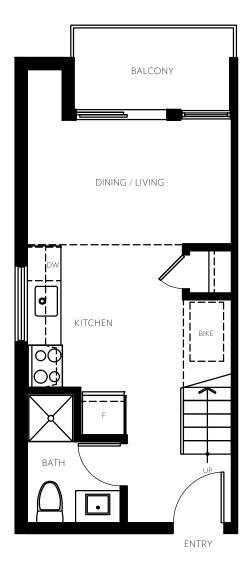

Θ

Ì

AN L-SHAPED LOFT-STYLE COMMERCIAL SPACE WITH ADAPTABLE GROUND-FLOOR PLAN.

Θ

JNIT 4

A WELL-PLANNED ONE-BEDROOM HOME WITH OPEN CONCEPT LIVING-DINING AND IN-SUITE STORAGE. A SPACIOUS BALCONY OFFERS ACCESS TO THE GREAT OUTDOORS.

LIVE SPACE A

1 BED + 1 BATH 502 SF 129 SF BALCONY

A WELL-PLANNED ONE-BEDROOM HOME WITH OPEN CONCEPT LIVING-DINING AND IN-SUITE STORAGE. AN EXPANSIVE BALCONY PROVIDES A PLACE FOR PLANTS.

LIVE SPACE B UNIT 6,7,11 1 BED + 1 BATH 502 SF 97-129 SF BALCONY