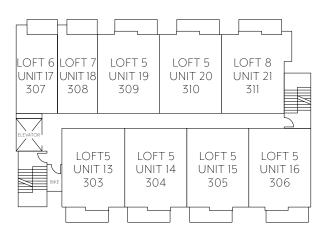

MAIN

UPPER

2 BED + 2 BATH + FLEX UNIT 13 - 1,033 SF UNITS 14, 15, 19, 20 - 1,039 SF UNIT 16 - 1,055 SF 54 SF BALCONY

A TWO-LEVEL LOFT HOME WITH ONE BEDROOM AND FLEX AREA PERFECT FOR A STUDY OR READING ROOM. OPEN LIVING-DINING SPACE AND A GENEROUS BALCONY CREATE AN AIRY AURA.

2 BED + 2 BATH + FLEX 1,071 SF 54 SF BALCONY THIRD AVENUE LEVEL 3 & LEVEL 4

LEVEL 3 & LEVEL 4

LEVEL 2

THIRD AVENUE

LEVEL 1