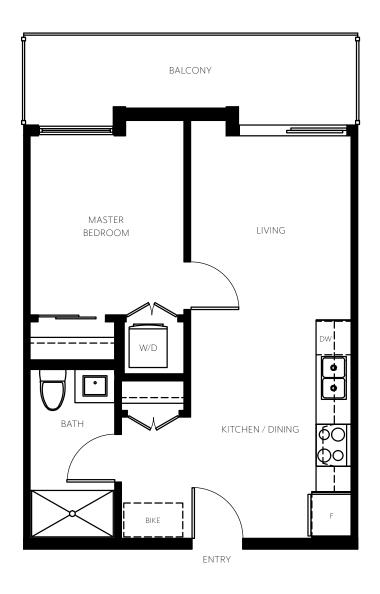

LIVE SPACE A

1 BED + 1 BATH 502 SF 129 SF BALCONY

A WELL-PLANNED ONE-BEDROOM HOME WITH OPEN CONCEPT LIVING-DINING AND IN-SUITE STORAGE. AN EXPANSIVE BALCONY PROVIDES A PLACE FOR PLANTS.

LIVE SPACE B UNIT 6,7,11 1 BED + 1 BATH 502 SF 97-129 SF BALCONY