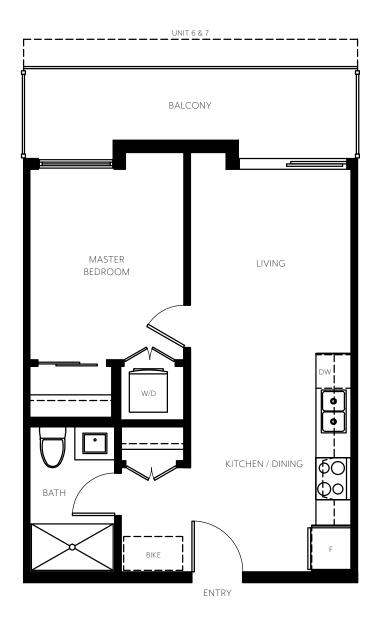

LIVE SPACE A

1 BED + 1 BATH 502 SF 129 SF BALCONY

A WELL-PLANNED ONE-BEDROOM HOME WITH OPEN CONCEPT LIVING-DINING AND IN-SUITE STORAGE. AN EXPANSIVE BALCONY PROVIDES A PLACE FOR PLANTS.

LIVE SPACE B UNIT 6,7,11 1 BED + 1 BATH 502 SF 97-129 SF BALCONY