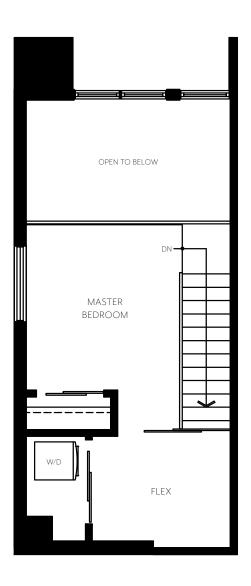

MAIN

UPPER

1 BED + 1 BATH + FLEX 522 SF 43 SF BALCONY

A TWO-LEVEL LOFT HOME WITH ONE BEDROOM AND FLEX AREA PERFECT FOR A STUDY OR READING ROOM. OPEN LIVING-DINING SPACE AND A GENEROUS BALCONY CREATE AN AIRY AURA.

MAIN

UPPER

1 BED + 1 BATH + FLEX 528 SF 43 SF BALCONY

A GENEROUS TWO-LEVEL LOFT HOME WITH TWO BEDS, TWO BATHS AND FLEX SPACE. OPEN CONCEPT MAIN FLOOR AND A SPACIOUS BALCONY EXPAND THE LIVING SPACE.

MAIN

UPPER