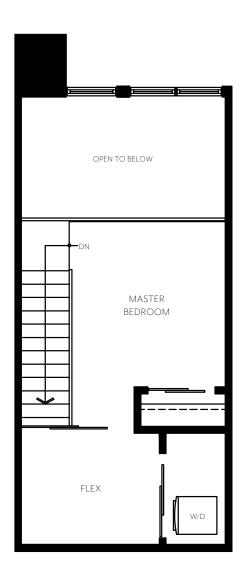

MAIN

UPPER

2 BED + 2 BATH + FLEX UNIT 13 - 1,033 SF UNITS 14, 15, 19, 20 - 1,039 SF UNIT 16 - 1,055 SF 54 SF BALCONY

A TWO-LEVEL LOFT HOME WITH ONE BEDROOM AND FLEX AREA PERFECT FOR A STUDY OR READING ROOM. OPEN LIVING-DINING SPACE AND A GENEROUS BALCONY CREATE AN AIRY AURA.

MAIN

UPPER

1 BED + 1 BATH + FLEX 522 SF 43 SF BALCONY

A TWO-LEVEL LOFT HOME WITH ONE BEDROOM AND FLEX AREA PERFECT FOR A STUDY OR READING ROOM. OPEN LIVING-DINING SPACE AND A GENEROUS BALCONY CREATE AN AIRY AURA.

MAIN

UPPER

1 BED + 1 BATH + FLEX 528 SF 43 SF BALCONY

A GENEROUS TWO-LEVEL LOFT HOME WITH TWO BEDS, TWO BATHS AND FLEX SPACE. OPEN CONCEPT MAIN FLOOR AND A SPACIOUS BALCONY EXPAND THE LIVING SPACE.

MAIN

UPPER