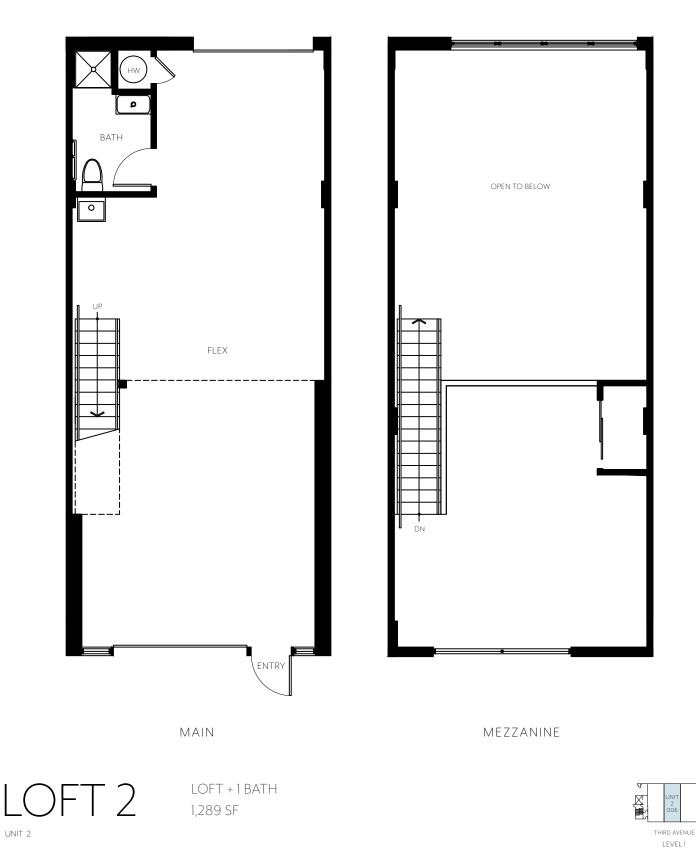

AN AIRY LOFT-STYLE COMMERCIAL SPACE WITH OPEN AND ADAPTABLE GROUND-FLOOR PLAN.

Θ

Ì

AN AIRY LOFT-STYLE COMMERCIAL SPACE WITH OPEN AND ADAPTABLE GROUND-FLOOR PLAN.

Θ

È

AN AIRY LOFT-STYLE COMMERCIAL SPACE WITH OPEN AND ADAPTABLE GROUND-FLOOR PLAN.