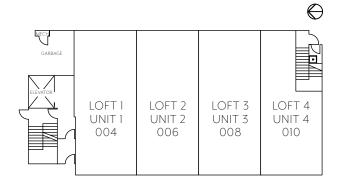

AN AIRY LOFT-STYLE COMMERCIAL SPACE WITH OPEN AND ADAPTABLE GROUND-FLOOR PLAN.

Θ

Ì

AN AIRY LOFT-STYLE COMMERCIAL SPACE WITH OPEN AND ADAPTABLE GROUND-FLOOR PLAN.

Θ

È

AN AIRY LOFT-STYLE COMMERCIAL SPACE WITH OPEN AND ADAPTABLE GROUND-FLOOR PLAN.

Θ

Ì

AN L-SHAPED LOFT-STYLE COMMERCIAL SPACE WITH ADAPTABLE GROUND-FLOOR PLAN.

Θ

JNIT 4

A WELL-PLANNED ONE-BEDROOM HOME WITH OPEN CONCEPT LIVING-DINING AND IN-SUITE STORAGE. A SPACIOUS BALCONY OFFERS ACCESS TO THE GREAT OUTDOORS.