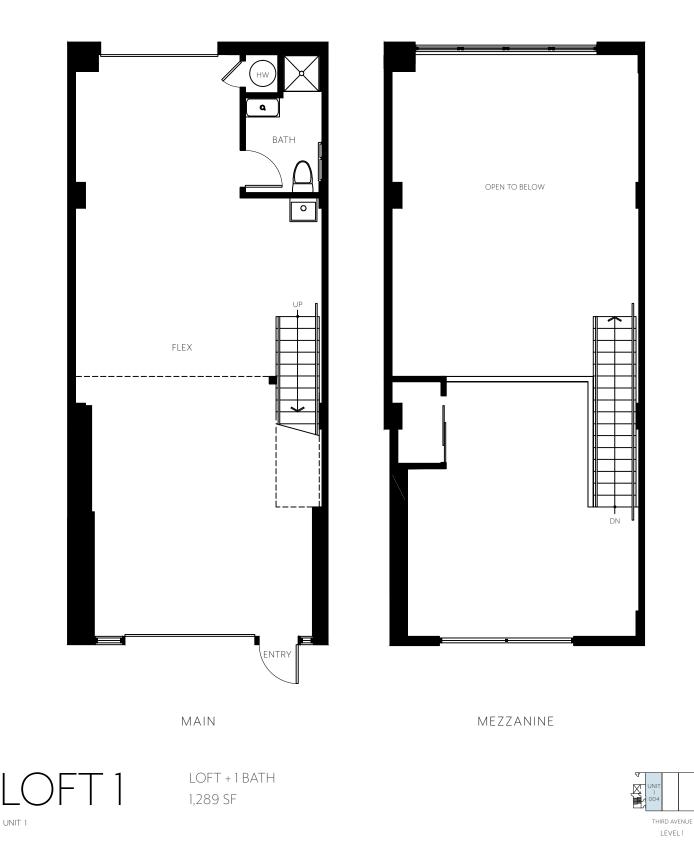

AN AIRY LOFT-STYLE COMMERCIAL SPACE WITH OPEN AND ADAPTABLE GROUND-FLOOR PLAN.

Θ

Ì

AN AIRY LOFT-STYLE COMMERCIAL SPACE WITH OPEN AND ADAPTABLE GROUND-FLOOR PLAN.

Θ

È

AN AIRY LOFT-STYLE COMMERCIAL SPACE WITH OPEN AND ADAPTABLE GROUND-FLOOR PLAN.