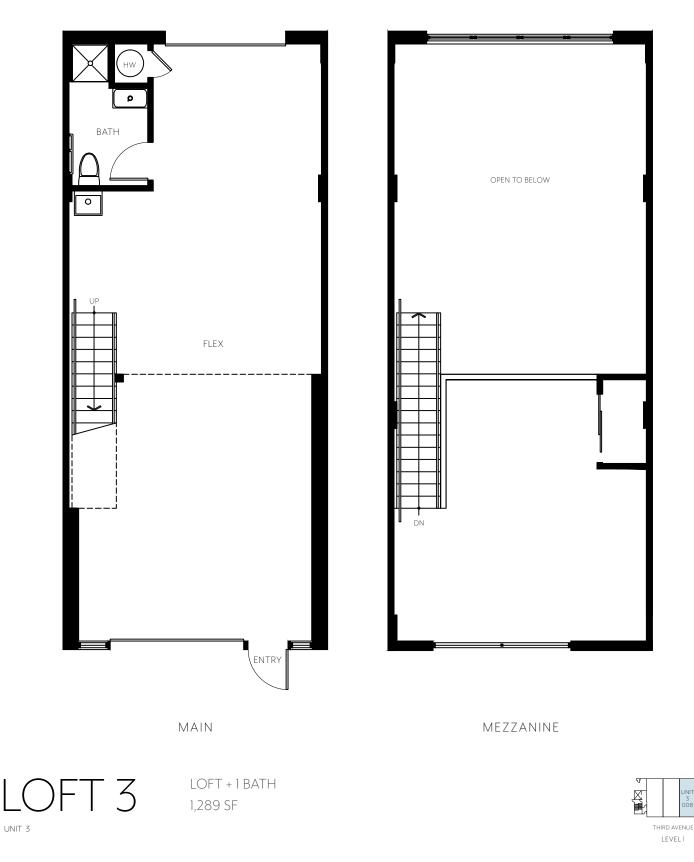

AN AIRY LOFT-STYLE COMMERCIAL SPACE WITH OPEN AND ADAPTABLE GROUND-FLOOR PLAN.

Θ

Ì

AN AIRY LOFT-STYLE COMMERCIAL SPACE WITH OPEN AND ADAPTABLE GROUND-FLOOR PLAN.

Θ

È

AN AIRY LOFT-STYLE COMMERCIAL SPACE WITH OPEN AND ADAPTABLE GROUND-FLOOR PLAN.