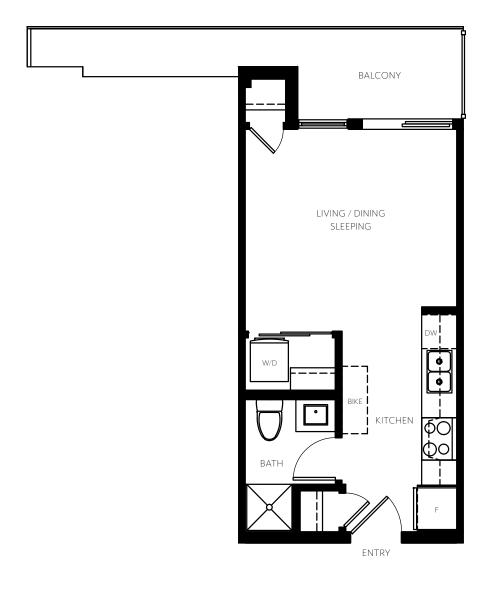

BACHELOR SUITE + 1 BATH 349 SF 97 SF BALCONY

A WELL-PLANNED ONE-BEDROOM HOME WITH OPEN CONCEPT LIVING-DINING AND IN-SUITE STORAGE. A SPACIOUS BALCONY OFFERS ACCESS TO THE GREAT OUTDOORS.

LIVE SPACE 1 BED + 1 BATH 502 SF 97 SF BALCONY