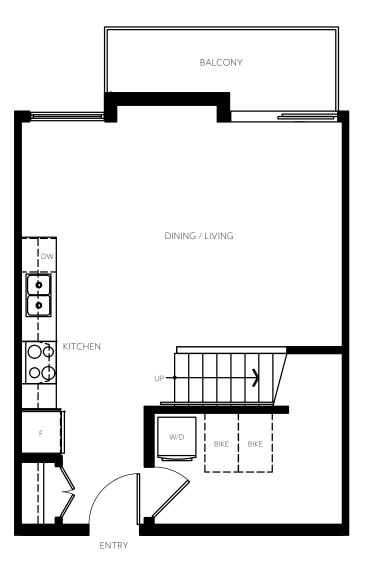

BACHELOR SUITE + 1 BATH 349 SF 97 SF BALCONY

A WELL-PLANNED ONE-BEDROOM HOME WITH OPEN CONCEPT LIVING-DINING AND IN-SUITE STORAGE. A SPACIOUS BALCONY OFFERS ACCESS TO THE GREAT OUTDOORS.

LIVE SPACE 1 BED + 1 BATH 502 SF 97 SF BALCONY