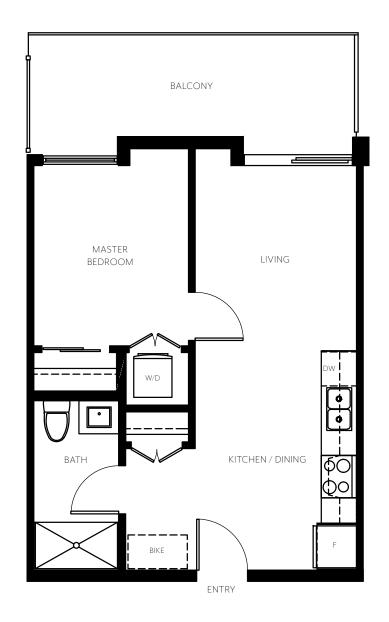

LIVE SPACE A

1 BED + 1 BATH 502 SF 129 SF BALCONY

A WELL-PLANNED ONE-BEDROOM HOME WITH OPEN CONCEPT LIVING-DINING AND IN-SUITE STORAGE. AN EXPANSIVE BALCONY PROVIDES A PLACE FOR PLANTS.

LIVE SPACE B UNIT 6,7,11 1 BED + 1 BATH 502 SF 97-129 SF BALCONY