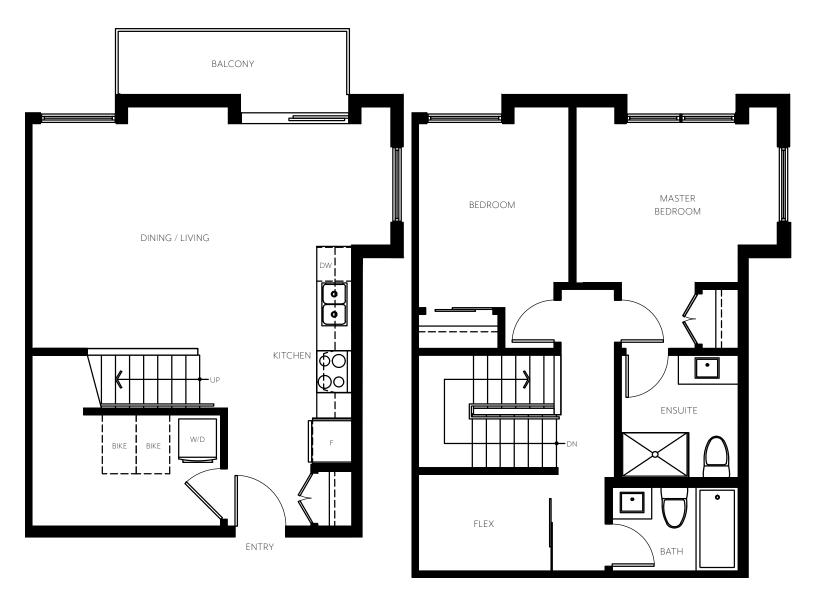

MAIN

UPPER

2 BED + 2 BATH + FLEX UNIT 13 - 1,033 SF UNITS 14, 15, 19, 20 - 1,039 SF UNIT 16 - 1,055 SF 54 SF BALCONY

A TWO-LEVEL LOFT HOME WITH ONE BEDROOM AND FLEX AREA PERFECT FOR A STUDY OR READING ROOM. OPEN LIVING-DINING SPACE AND A GENEROUS BALCONY CREATE AN AIRY AURA.

MAIN

UPPER

1 BED + 1 BATH + FLEX 522 SF 43 SF BALCONY

A TWO-LEVEL LOFT HOME WITH ONE BEDROOM AND FLEX AREA PERFECT FOR A STUDY OR READING ROOM. OPEN LIVING-DINING SPACE AND A GENEROUS BALCONY CREATE AN AIRY AURA.

MAIN

UPPER

1 BED + 1 BATH + FLEX 528 SF 43 SF BALCONY

A GENEROUS TWO-LEVEL LOFT HOME WITH TWO BEDS, TWO BATHS AND FLEX SPACE. OPEN CONCEPT MAIN FLOOR AND A SPACIOUS BALCONY EXPAND THE LIVING SPACE.

MAIN

UPPER