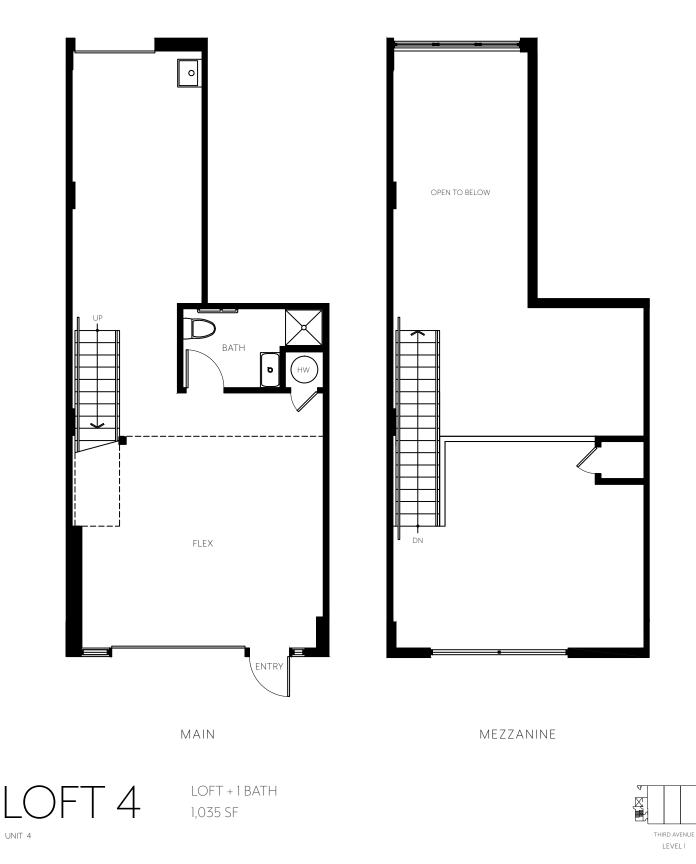

Θ

Ì

AN L-SHAPED LOFT-STYLE COMMERCIAL SPACE WITH ADAPTABLE GROUND-FLOOR PLAN.

Θ

JNIT 4

A WELL-PLANNED ONE-BEDROOM HOME WITH OPEN CONCEPT LIVING-DINING AND IN-SUITE STORAGE. A SPACIOUS BALCONY OFFERS ACCESS TO THE GREAT OUTDOORS.