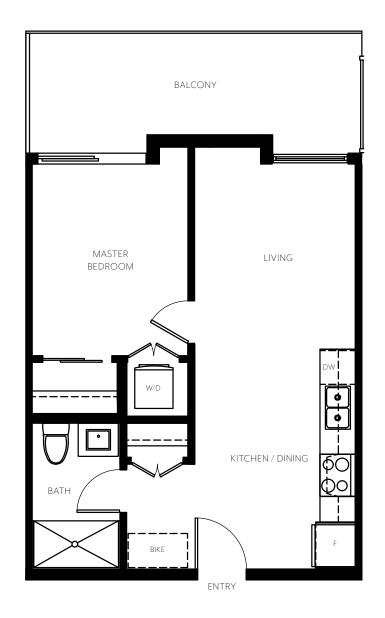

A WELL-PLANNED ONE-BEDROOM HOME WITH OPEN CONCEPT LIVING-DINING AND IN-SUITE STORAGE. A GENEROUS BALCONY OFFERS EASY ACCESS TO FRESH AIR.

LIVE SPACE C

1 BED + 1 BATH 502 SF 129 SF BALCONY

AN EFFICIENT BACHELOR APARTMENT WITH INTEGRATED LIVING AND SLEEPING SPACE, PLUS A MODERN KITCHEN, SMART STORAGE AND GENEROUS BALCONY FOR HERBS, ETC.