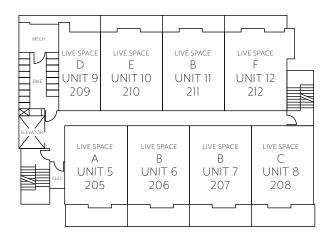

LIVE SPACE A

1 BED + 1 BATH 502 SF 129 SF BALCONY

A WELL-PLANNED ONE-BEDROOM HOME WITH OPEN CONCEPT LIVING-DINING AND IN-SUITE STORAGE. AN EXPANSIVE BALCONY PROVIDES A PLACE FOR PLANTS.

LIVE SPACE B UNIT 6,7,11 1 BED + 1 BATH 502 SF 97-129 SF BALCONY

A WELL-PLANNED ONE-BEDROOM HOME WITH OPEN CONCEPT LIVING-DINING AND IN-SUITE STORAGE. A GENEROUS BALCONY OFFERS EASY ACCESS TO FRESH AIR.

LIVE SPACE C

1 BED + 1 BATH 502 SF 129 SF BALCONY

AN EFFICIENT BACHELOR APARTMENT WITH INTEGRATED LIVING AND SLEEPING SPACE, PLUS A MODERN KITCHEN, SMART STORAGE AND GENEROUS BALCONY FOR HERBS, ETC.

BACHELOR SUITE + 1 BATH 349 SF 97 SF BALCONY

A WELL-PLANNED ONE-BEDROOM HOME WITH OPEN CONCEPT LIVING-DINING AND IN-SUITE STORAGE. A SPACIOUS BALCONY OFFERS ACCESS TO THE GREAT OUTDOORS.

LIVE SPACE 1 BED + 1 BATH 502 SF 97 SF BALCONY

A WELL-PLANNED ONE-BEDROOM HOME WITH OPEN CONCEPT LIVING-DINING AND IN-SUITE STORAGE. A GENEROUS BALCONY OFFERS LEAFY VIEWS AND FRESH AIR.

LIVE SPACE F

1 BED + 1 BATH 507 SF 97 SF BALCONY

A SPACIOUS TWO-LEVEL LOFT HOME WITH TWO BEDS, TWO BATHS AND FLEX SPACE. OPEN CONCEPT MAIN FLOOR AND A GENEROUS BALCONY EXPAND THE LIVING SPACE.