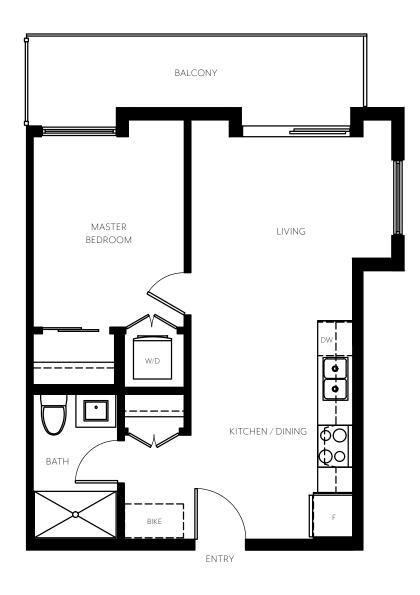

LIVE SPACE A

1 BED + 1 BATH 502 SF 129 SF BALCONY

A WELL-PLANNED ONE-BEDROOM HOME WITH OPEN CONCEPT LIVING-DINING AND IN-SUITE STORAGE. AN EXPANSIVE BALCONY PROVIDES A PLACE FOR PLANTS.

LIVE SPACE B UNIT 6,7,11 1 BED + 1 BATH 502 SF 97-129 SF BALCONY

A WELL-PLANNED ONE-BEDROOM HOME WITH OPEN CONCEPT LIVING-DINING AND IN-SUITE STORAGE. A GENEROUS BALCONY OFFERS EASY ACCESS TO FRESH AIR.

LIVE SPACE C

1 BED + 1 BATH 502 SF 129 SF BALCONY

AN EFFICIENT BACHELOR APARTMENT WITH INTEGRATED LIVING AND SLEEPING SPACE, PLUS A MODERN KITCHEN, SMART STORAGE AND GENEROUS BALCONY FOR HERBS, ETC.