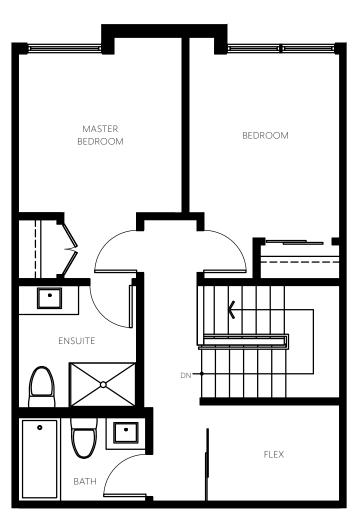

MAIN

UPPER

2 BED + 2 BATH + FLEX UNIT 13 - 1,033 SF UNITS 14, 15, 19, 20 - 1,039 SF UNIT 16 - 1,055 SF 54 SF BALCONY

A TWO-LEVEL LOFT HOME WITH ONE BEDROOM AND FLEX AREA PERFECT FOR A STUDY OR READING ROOM. OPEN LIVING-DINING SPACE AND A GENEROUS BALCONY CREATE AN AIRY AURA.

2 BED + 2 BATH + FLEX 1,071 SF 54 SF BALCONY THIRD AVENUE LEVEL 3 & LEVEL 4

LEVEL 3 & LEVEL 4

LEVEL 2

THIRD AVENUE

LEVEL 1