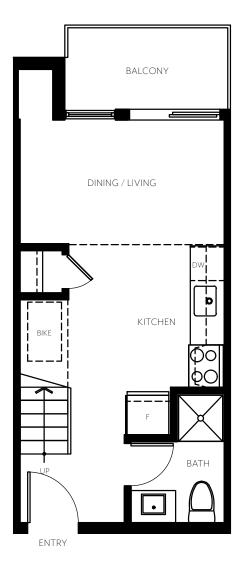

MAIN

UPPER

2 BED + 2 BATH + FLEX UNIT 13 - 1,033 SF UNITS 14, 15, 19, 20 - 1,039 SF UNIT 16 - 1,055 SF 54 SF BALCONY

A TWO-LEVEL LOFT HOME WITH ONE BEDROOM AND FLEX AREA PERFECT FOR A STUDY OR READING ROOM. OPEN LIVING-DINING SPACE AND A GENEROUS BALCONY CREATE AN AIRY AURA.

MAIN

UPPER

1 BED + 1 BATH + FLEX 522 SF 43 SF BALCONY

A TWO-LEVEL LOFT HOME WITH ONE BEDROOM AND FLEX AREA PERFECT FOR A STUDY OR READING ROOM. OPEN LIVING-DINING SPACE AND A GENEROUS BALCONY CREATE AN AIRY AURA.

MAIN

UPPER

1 BED + 1 BATH + FLEX 528 SF 43 SF BALCONY

A GENEROUS TWO-LEVEL LOFT HOME WITH TWO BEDS, TWO BATHS AND FLEX SPACE. OPEN CONCEPT MAIN FLOOR AND A SPACIOUS BALCONY EXPAND THE LIVING SPACE.

MAIN

UPPER