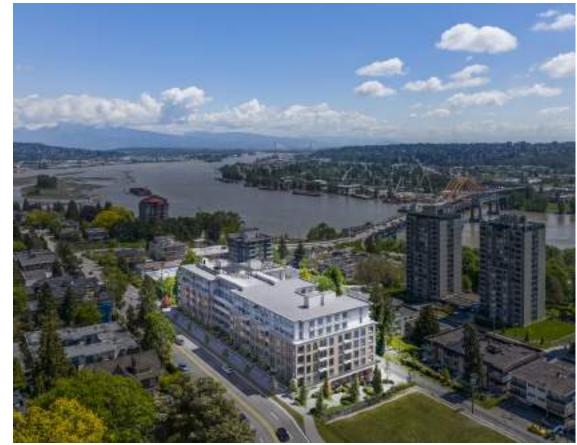

### THE ORIGINAL DOWNTOWN

From home, it's just steps to Queen's Park. The 75 acre green space features mature trees, trails, picnic shelters, playgrounds, sports fields, and an off-leash dog area. Head a few blocks south to take in the Fraser River's majestic sweep and explore New West's rejuvenated waterfront.

A short stroll away, downtown New Westminster is buzzing. Think historic brick façades, unique owner-run businesses, and a global range of dining options, with the Columbia SkyTrain station and designated bike paths connecting to the wider world. Today, it's a hub for young artistic and creative professionals who seek a flourishing, inviting community in the lower mainland—minus the burden of big city home prices.