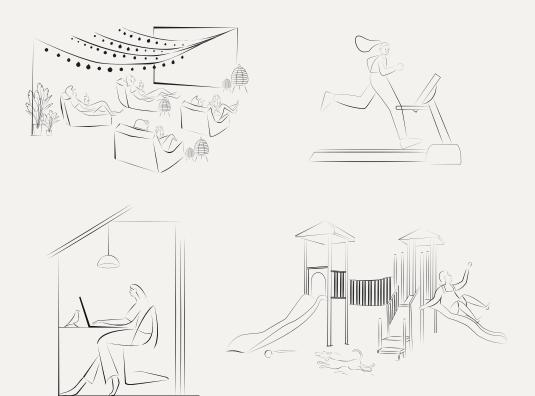

### MODERN AMENITIES WITH THE BEST ROOFTOP IN NEW WESTMINSTER

First & Royal was designed to bring friends and families together.

Amenities such as a rooftop oasis equipped with an outdoor theatre,
BBQ spaces, and children's and dog play areas provide opportunities for get-togethers all year round. Rooftop gatherings are a chance to soak in scenic sunsets and Fraser River views.

The building offers a variety of amenities for every kind of resident.

Office pods on each floor for the remote working professionals, whilst a gym, event room, and indoor theatre offer the perfect space for downtime.

- 1. ROOFTOP AMENITY SPACE
- 2. FULLY-EQUIPPED GYM
- 3. OFFICE PODS ON EACH FLOOR
- 4. COZY INDOOR SCREENING ROOM
- 5. KITCHEN & LOUNGE

We are Areva Living, a team with decades of experience in developing beautiful, functional, long-lasting projects. We build our homes with confidence, strength, and human values.