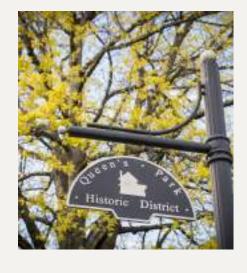

### THE ORIGINAL DOWNTOWN

From home, it's just steps to Queen's Park. The 75 acre green space features mature trees, trails, picnic shelters, playgrounds, sports fields, and an off-leash dog area. Head a few blocks south to take in the Fraser River's majestic sweep and explore New West's rejuvenated waterfront.

Closer to home, it's steps away from Queen's Park-75 acres of green space, featuring mature trees, trails, playgrounds, sports facilities, a petting zoo, and an off-leash area for your four-legged companion.