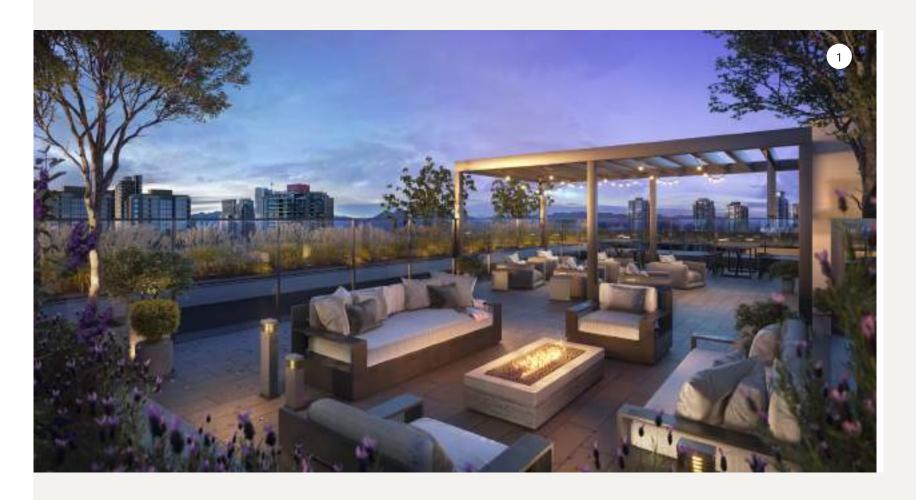

### MODERN AMENITIES WITH THE BEST ROOFTOP IN NEW WESTMINSTER

First & Royal was designed to bring friends and families together.

Amenities such as a rooftop oasis equipped with an outdoor theatre,
BBQ spaces, and children's and dog play areas provide opportunities for get-togethers all year round. Rooftop gatherings are a chance to soak in scenic sunsets and Fraser River views.