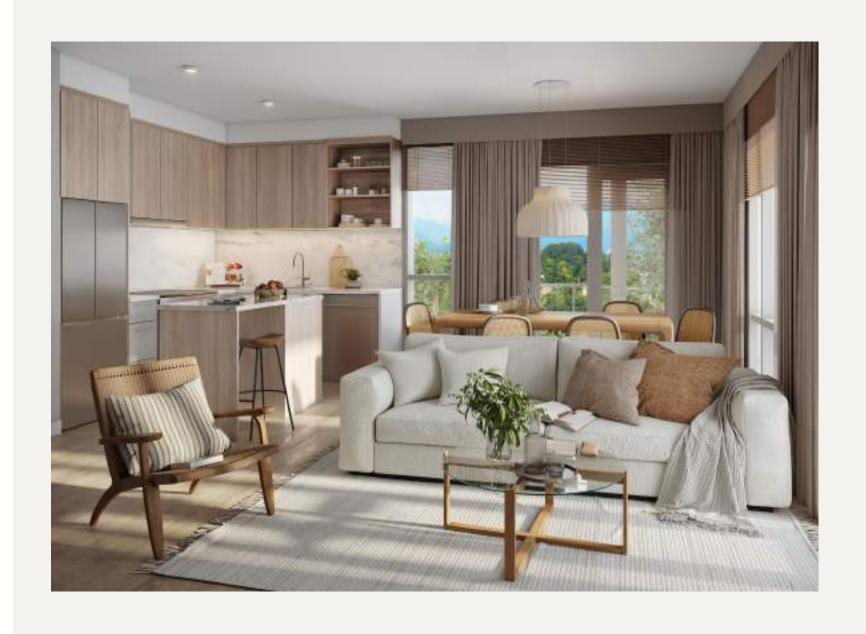

### STORIED LIVING IMPECCABLY DESIGNED

First & Royal's design infuses a historical aesthetic throughout the exterior of the building while introducing modern, sleek interiors that will suit any style.

Private outdoor balconies for each home extend the living space and invite the surrounding natural beauty in.

Thoughtfully designed floor plans, abundant windows, modern kitchens, and sophisticated touches.