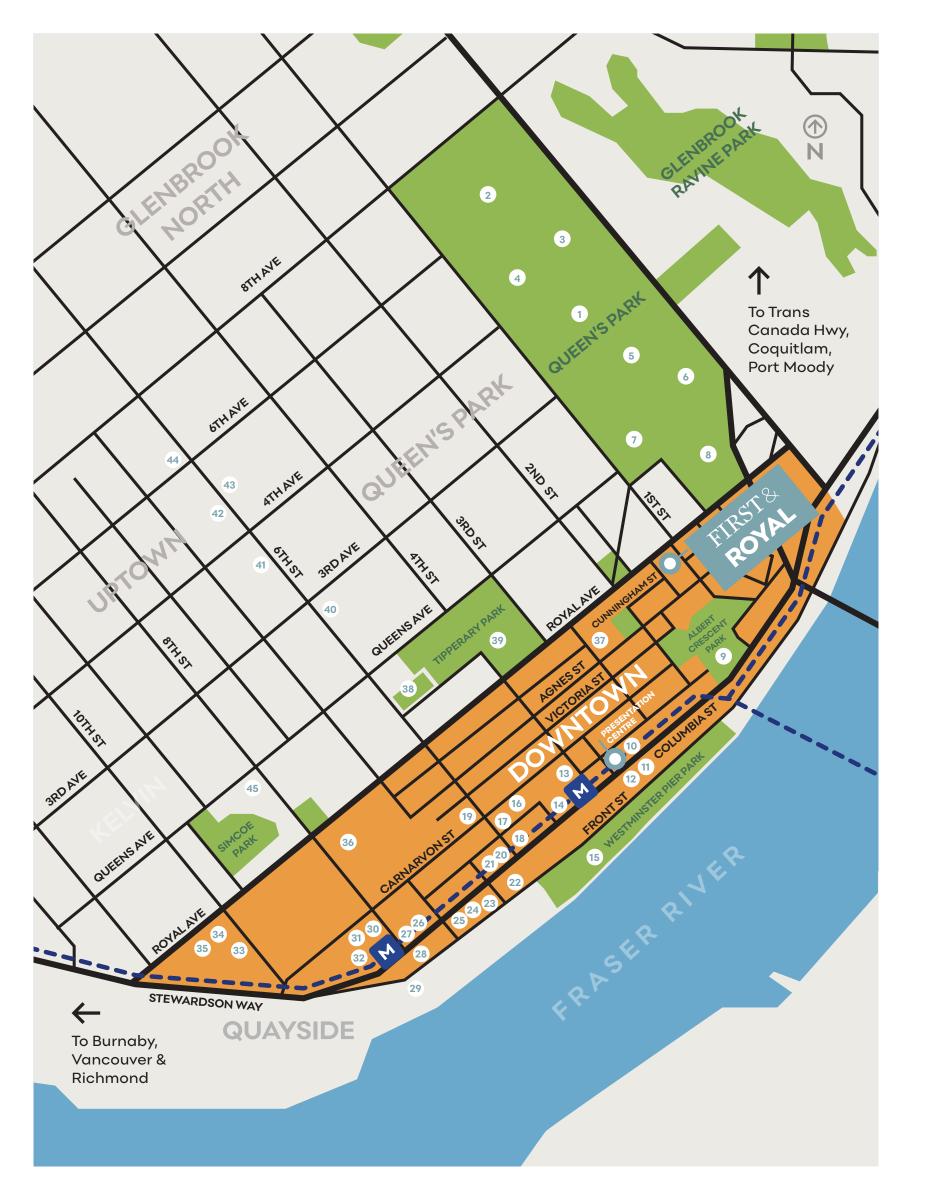

### **PARKS**

- 1. Queen's Park
- 2. Rainbow Playland
- 3. Tennis Courts
- 4. Rose Garden
- 5. Queen's Park Arena
- 6. Sports Complex
- 7. Baseball Diamond
- 8. Off-leash Dog Areas
- 9. Albert Crescent Park
- 15. Westminster Pier Park
- 39. Tipperary Park

### **RESTAURANTS & SHOPPING**

- 10. Stefanos
- 11. Georgie's Local Kitchen & Bar
- 12. Taverna Greka
- 14. Met Bar & Grill
- 16. Patsara Thai
- 17. Sushi Yen
- 19. Pizzeria Ludica
- 20. Gastronomia Italia
- 21. Begbie's Tavern
- 22. Hive Cafe
- 23. Old Crow Coffee Co
- 24. Donuteria
- 25. El Santo
- 27. Piva
- 28. Kelly O'Bryan's
- 29. River Market
- 31. Safeway + Shops at New West
- 33. Starbucks

- 34. Save on Foods
- 35. BC Liquor Store
- 40. The Old Bavaria Haus
- 41. Taqueria Playa Tropical
- 42. Kozak Ukrainian Eatery
- 43. London Drugs
- 44. Royal City Centre Shopping

### **RECREATION, CIVIC & SCHOOLS**

- 13. Columbia SkyTrain Station
- 18. New West Police Dept
- 26. Anvil Centre
- 30. New Westminster SkyTrain Station
- 32. Landmark Cinemas
- 36. Douglas College
- 37. École Qayqayt Elementary
- 38. City Hall
- 45. Fraser River Middle School