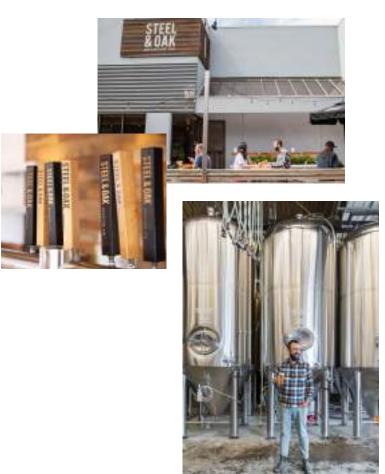

"THE PEOPLE HERE TRULY DO SUPPORT
LOCALS. IF YOU ARE HERE, THEY WANT YOU
TO STAY HERE AND HAVE YOUR FRIENDS
MOVE HERE. EVERYONE WHO LIVES HERE IS
NEW WEST'S BIGGEST CHEERLEADER."

Made with great care and the finest ingredients, Steel & Oak's beers are available in discerning shops, bars, and restaurants throughout BC.

But you'll have to visit in person to truly appreciate what Steel & Oak has achieved. Their tasting room is a fan favourite among locals, and a popular pilgrimage site for beer enthusiasts across the Lower Mainland. Steel & Oak's success is a testament both to the power of local support, and to the tastes of local residents—who clearly know how to appreciate the finer things in life.