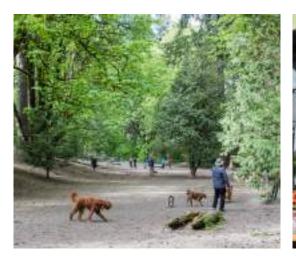

### THE ORIGINAL DOWNTOWN

From home, it's just steps to Queen's Park. The 75 acre green space features mature trees, trails, picnic shelters, playgrounds, sports fields, and an off-leash dog area. Head a few blocks south to take in the Fraser River's majestic sweep and explore New West's rejuvenated waterfront.

Closer to home, it's steps away from Queen's Park-75 acres of green space, featuring mature trees, trails, playgrounds, sports facilities, a petting zoo, and an off-leash area for your four-legged companion.