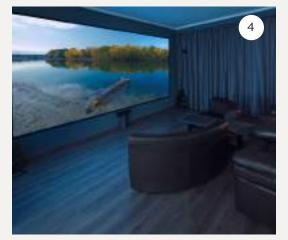

### MODERN AMENITIES WITH THE BEST ROOFTOP IN NEW WESTMINSTER

First & Royal was designed to bring friends and families together.

Amenities such as a rooftop oasis equipped with an outdoor theatre,
BBQ spaces, and children's and dog play areas provide opportunities for get-togethers all year round. Rooftop gatherings are a chance to soak in scenic sunsets and Fraser River views.

- 1. ROOFTOP AMENITY SPACE
- 2. FULLY-EQUIPPED GYM
- 3. OFFICE PODS ON EACH FLOOR
- 4. COZY INDOOR SCREENING ROOM
- 5. KITCHEN & LOUNGE

We are Areva Living, a team with decades of experience in developing beautiful, functional, long-lasting projects. We build our homes with confidence, strength, and human values.