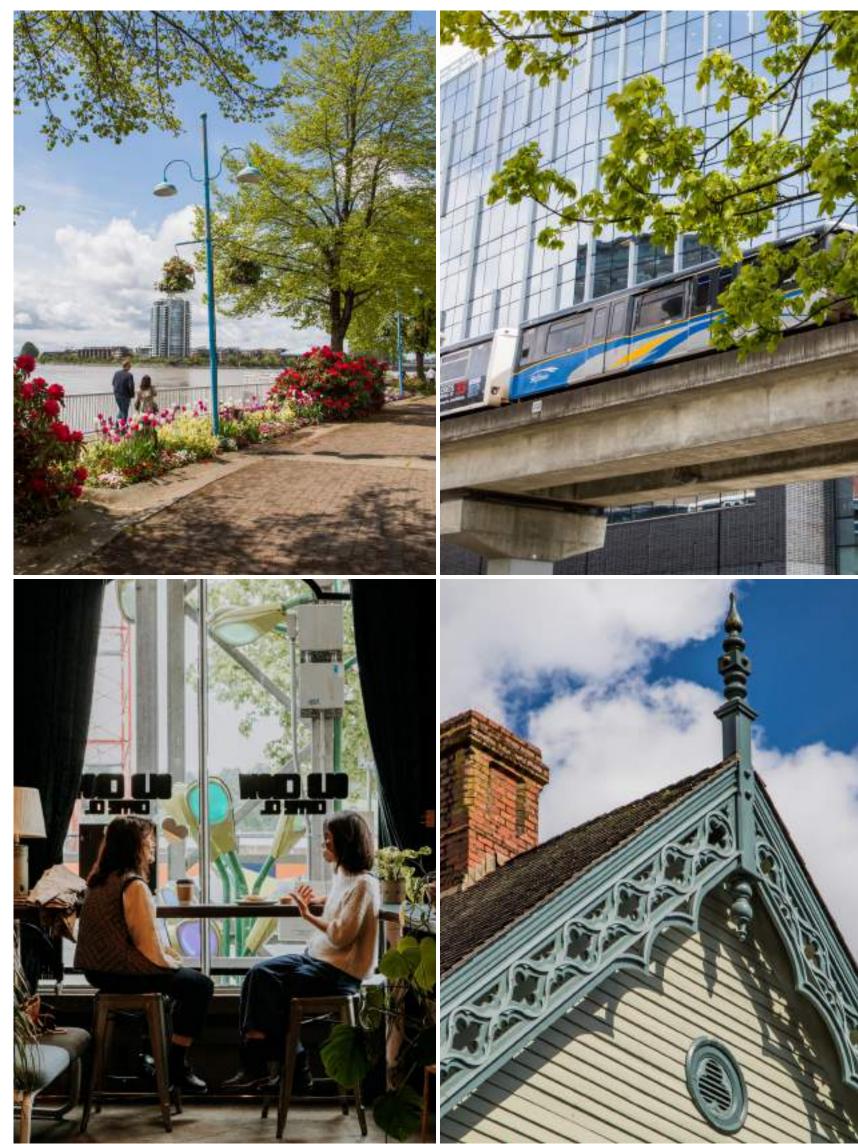

### THE ORIGINAL DOWNTOWN

From home, it's just steps to Queen's Park. The 75 acre green space features mature trees, trails, picnic shelters, playgrounds, sports fields, and an off-leash dog area. Head a few blocks south to take in the Fraser River's majestic sweep and explore New West's rejuvenated waterfront.

A short stroll away, downtown New Westminster is buzzing. Think historic brick façades, unique owner-run businesses, and a global range of dining options, with the Columbia SkyTrain station and designated bike paths connecting to the wider world. Today, it's a hub for young artistic and creative professionals who seek a flourishing, inviting community in the lower mainland—minus the burden of big city home prices.

### **RECREATION, CIVIC & SCHOOLS**

- 13. Columbia SkyTrain Station
- 18. New West Police Dept
- 26. Anvil Centre
- 30. New Westminster SkyTrain Station
- 32. Landmark Cinemas
- 36. Douglas College
- 37. École Qayqayt Elementary
- 38. City Hall
- 45. Fraser River Middle School