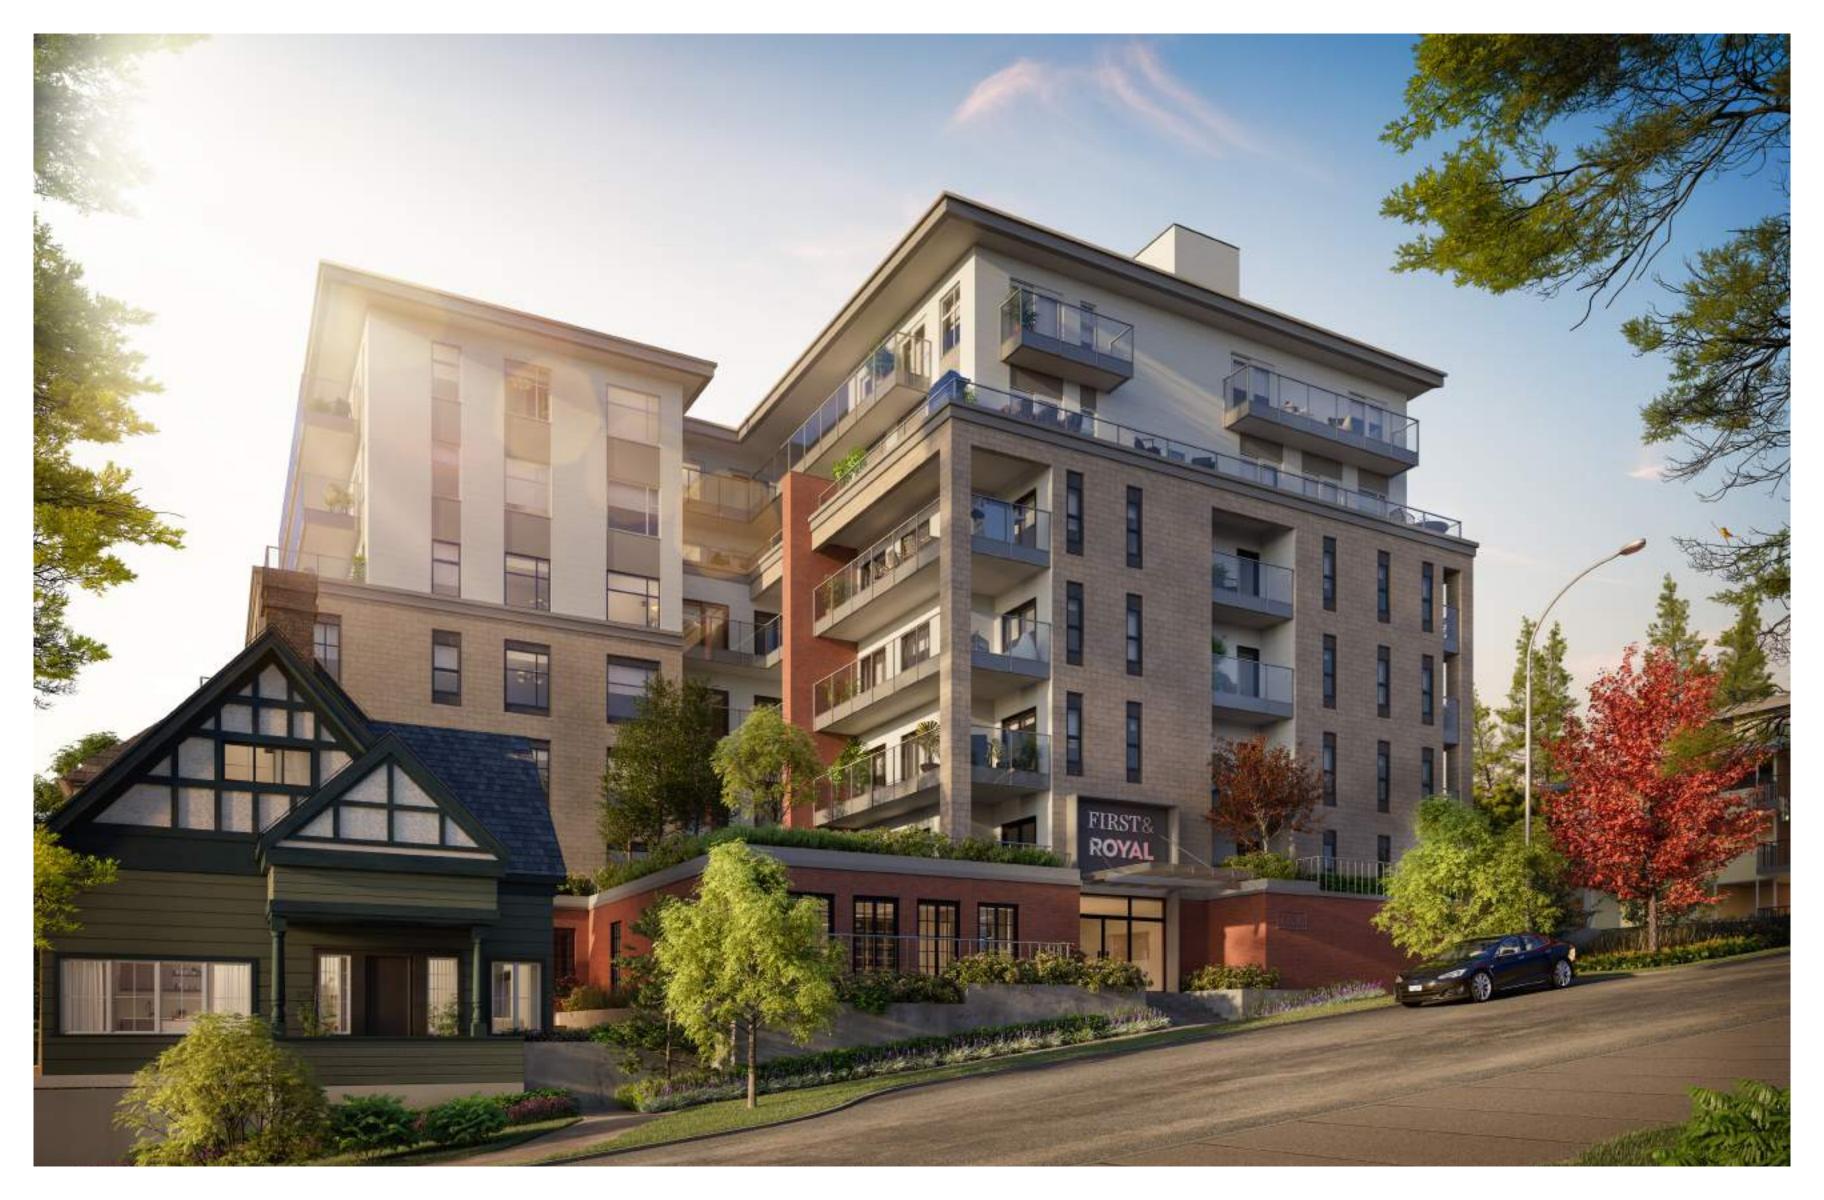

# FIRST& ROYAL

### 1930s

HONOURING THE PAST. ROOTED IN THE PRESENT.

First & Royal is the newest project from Areva Living, the development team behind New

Westminster's revitalized Columbia Theatre, as well as the restored EMN Woods Cottage.

the city's Great Fire. With its stunning wood and stucco exteriors, First & Royal takes cues from the past, while featuring thoroughly modern home interiors designed for today's work

and play. First & Royal doubles down on Areva's commitment to preserve the best of New

### STORIED LIVING IMPECCABLY DESIGNED

First & Royal's design infuses a historical aesthetic throughout the exterior of the building while introducing modern, sleek interiors that will suit any style.

Private outdoor balconies for each home extend the living space and invite the surrounding natural beauty in.