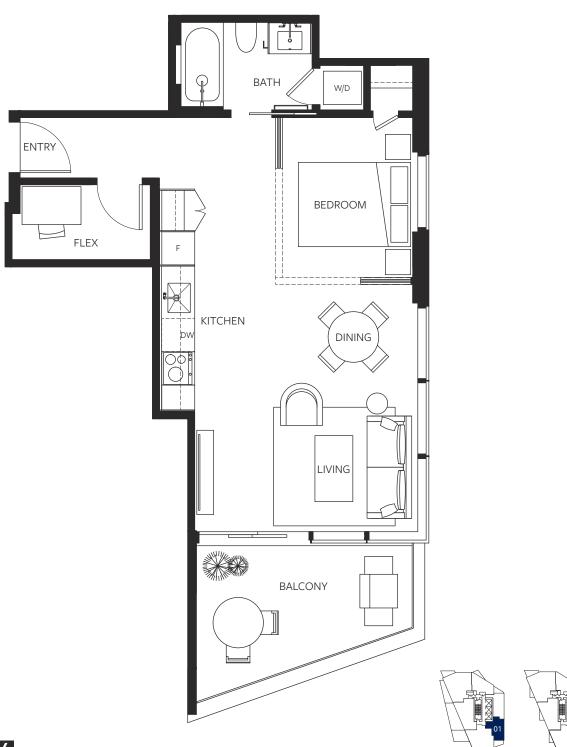

| INTERIOR | 521–583 SF |
|----------|------------|
| EXTERIOR | 81–91 SF   |
| TOTAL    | 602–674 SF |

 $\mathbf{O}$ 

Ν

LEVELS 22-33

LEVEL 21

This floorplan is for illustrative purposes only, and should not be relied upon by purchasers or prospective purchasers as accurately depicting or describing strata lot, and purchasers and prospective purchasers should rely solely on the information contained in the disclosure statement for the development (when filed) and in the contract of purchase and sale with the developer for a strata lot in the development (once entered into). The developer reserves the right, in its sole discretion, to make modifications and changes to all aspects of the strata lot depicted or described herein without notice or compensation to purchasers. The strata lot's room sizes, room layout, floorplan, square footage, dimensions, finishes, specifications, features, views and outdoor space may vary from what is depicted or described herein. This is not an offering for sale. An offering for sale can only be made after filing a disclosure statement. E.&O.E.