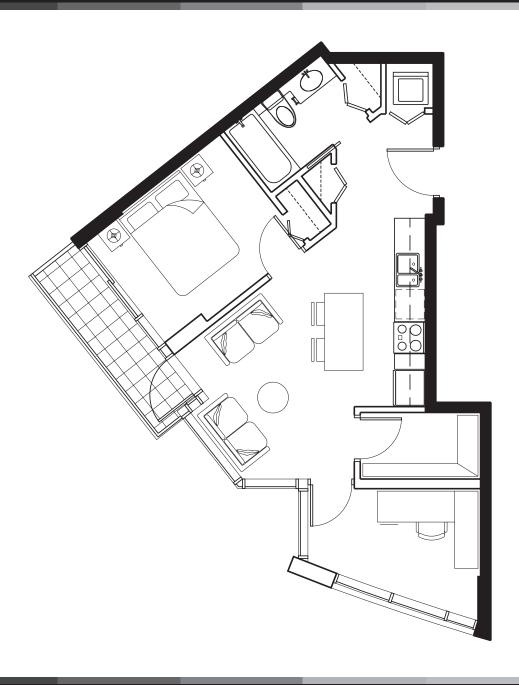

## **ONE BEDROOM AND DEN\***

Floors Enclosed Area Total Area Balcony 7th to 26th 576 sq. ft.

54 sq. ft. 630 sq. ft.

The developer reserves the right to make modifications and changes to building design, specifications, features, ceiling heights and floor plans without notification. Street names may also be subject to change. Suite sizes are computed to the outside face of exterior walls, the outside face of walls adjacent to common areas and to the centerline of walls common to other suites. Measurements for exterior balconies and terraces are computed from the outside face of exterior walls to slab edges or the outside face of parapets. Room sets illustrated are the designer's and artist's suggestions of finishing and decorating style. All illustrations reflect the artist's interpretation of the project and do not take into account the neighbouring buildings, physical structures, streets and landscape. These matters will be governed entirely by the terms of the applicable purchase contract in each case.

<sup>\*</sup>This plan also applies to Suite 601.