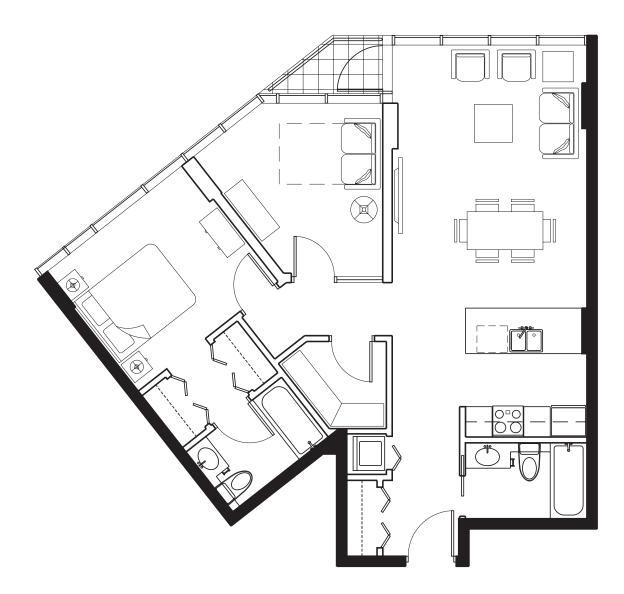

## ONE BEDROOM AND GUEST ROOM\*

Floors 7th to 26th Enclosed Area 906 sq. ft. Balcony <sup>-</sup> 24 sq. ft. 9

Total Area 930 sq. ft.

\*This plan also applies to Suites 507 and 603.

The developer reserves the right to make modifications and changes to building design, specifications, features, ceiling heights and floor plans without notification. Street names may also be subject to change. Suite sizes are computed to the outside face of exterior walls, the outside face of walls adjacent to common areas and to the centerline of walls common to other suites. Measurements for exterior balconies and terraces are computed from the outside face of exterior walls to slab edges or the outside face of parapets. Room sets illustrated are the designer's and artist's suggestions of finishing and decorating style. All illustrations reflect the artist's interpretation of the project and do not take into account the neighbouring buildings, physical structures, streets and landscape. These matters will be governed entirely by the terms of the applicable purchase contract in each case.