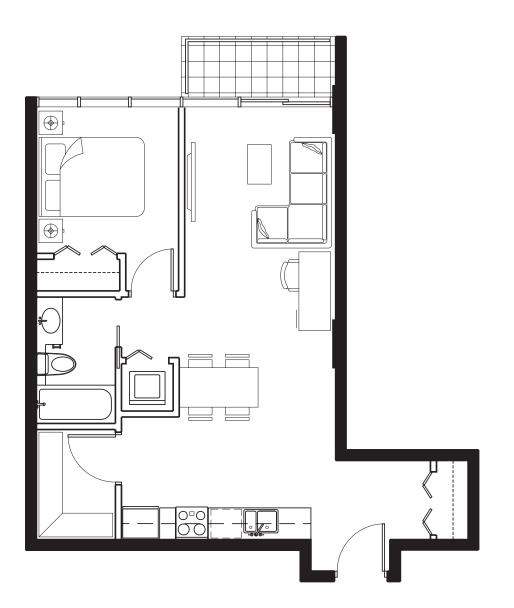

The developer reserves the right to make modifications and changes to building design, specifications, features, ceiling heights and floor plans without notification. Street names may also be subject to change. Suite sizes are computed to the outside face of exterior walls, the outside face of walls adjacent to common areas and to the centerline of walls common to other suites. Measurements for exterior balconies and terraces are computed from the outside face of exterior walls to slab edges or the outside face of parents. Room sets illustrated are the designer's and artist's suggestions of finishing and decorating style. All illustrations reflect the artist's interpretation of the project and do not take into account the neighbouring buildings, physical structures, streets and landsca