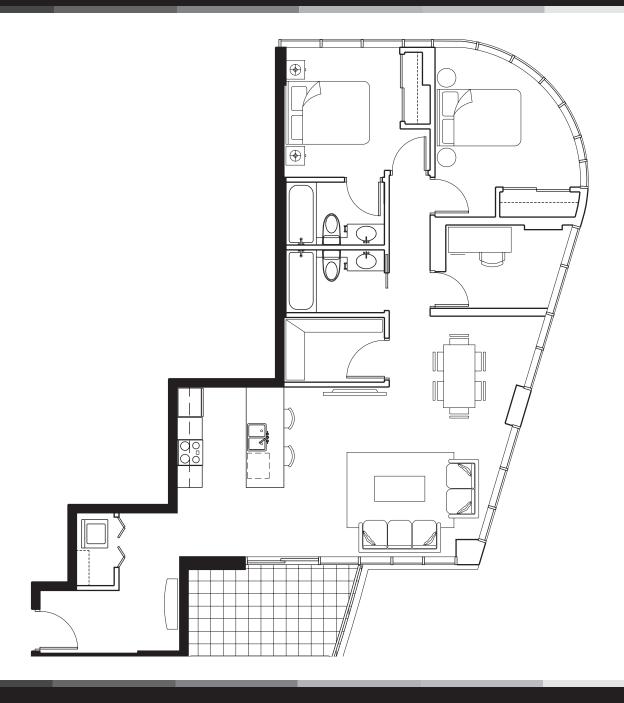

## TWO BEDROOM AND DEN

Floors 7th to 23rd Enclosed Area 1,103 sq. ft.

Balcony 95 sq. ft. Total Area 1,198 sq. ft.

The developer reserves the right to make modifications and changes to building design, specifications, features, ceiling heights and floor plans without notification. Street names may also be subject to change. Suite sizes are computed to the outside face of exterior walls, the outside face of walls adjacent to common areas and to the centerline of walls common to other suites. Measurements for exterior balconies and terraces are computed from the outside face of exterior walls to slab edges or the outside face of parapets. Room sets illustrated are the designer's and artist's suggestions of finishing and decorating style. All illustrations reflect the artist's interpretation of the project and do not take into account the neighbouring buildings, physical structures, streets and landscape. These matters will be governed entirely by the terms of the applicable purchase contract in each case.