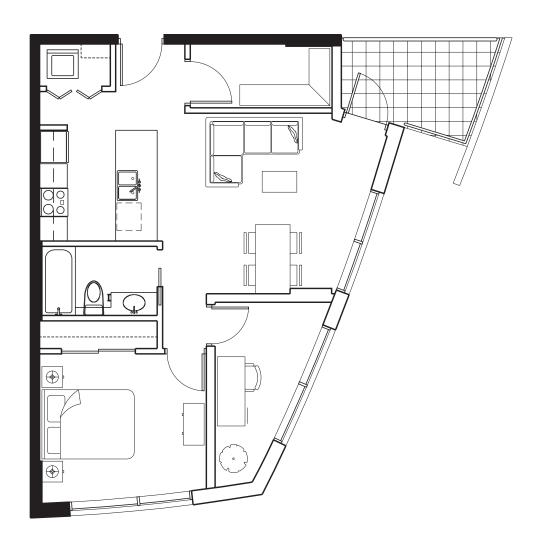

## ONE BEDROOM AND DEN

Floors 7th to 23rd Enclosed Area 733 sq. ft.

Balcony 68 sq. ft. Total Area 801 sq. ft.

The developer reserves the right to make modifications and changes to building design, specifications, features, ceiling heights and floor plans without notification. Street names may also be subject to change. Suite sizes are computed to the outside face of exterior walls, the outside face of walls adjacent to common areas and to the centerline of walls common to other suites. Measurements for exterior balconies and terraces are computed from the outside face of exterior walls to slab edges or the outside face of parapets. Room sets illustrated are the designer's and artist's suggestions of finishing and decorating style. All illustrations reflect the artist's interpretation of the project and do not take into account the neighbouring buildings, physical structures, streets and landscape. These matters will be governed entirely by the terms of the applicable purchase contract in each case.