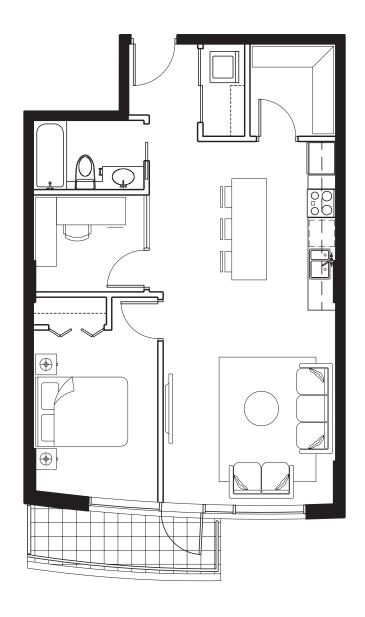

## **ONE BEDROOM AND DEN\***

Floors 7th to 23rd Enclosed Area 743 sq. ft. Balcony 63 sq. ft. Total Area 806 sq. ft.

\*This plan also applies to Suites 2510 and 2608.

The developer reserves the right to make modifications and changes to building design, specifications, features, ceiling heights and floor plans without notification. Street names may also be subject to change. Suite sizes are computed to the outside face of exterior walls, the outside face of walls adjacent to common areas and to the centerline of walls common to other suites. Measurements for exterior balconies and terraces are computed from the outside face of exterior walls to slab edges or the outside face of parapetes. Room sets illustrated are the designer's and artists's suggestions of finishing and decorating style. All illustrations reflect the artist's interpretation of the project and do not take into account the neighbouring buildings, physical structures, streets and landscape. These matters will be governed entirely by the terms of the applicable purchase contract in each case.