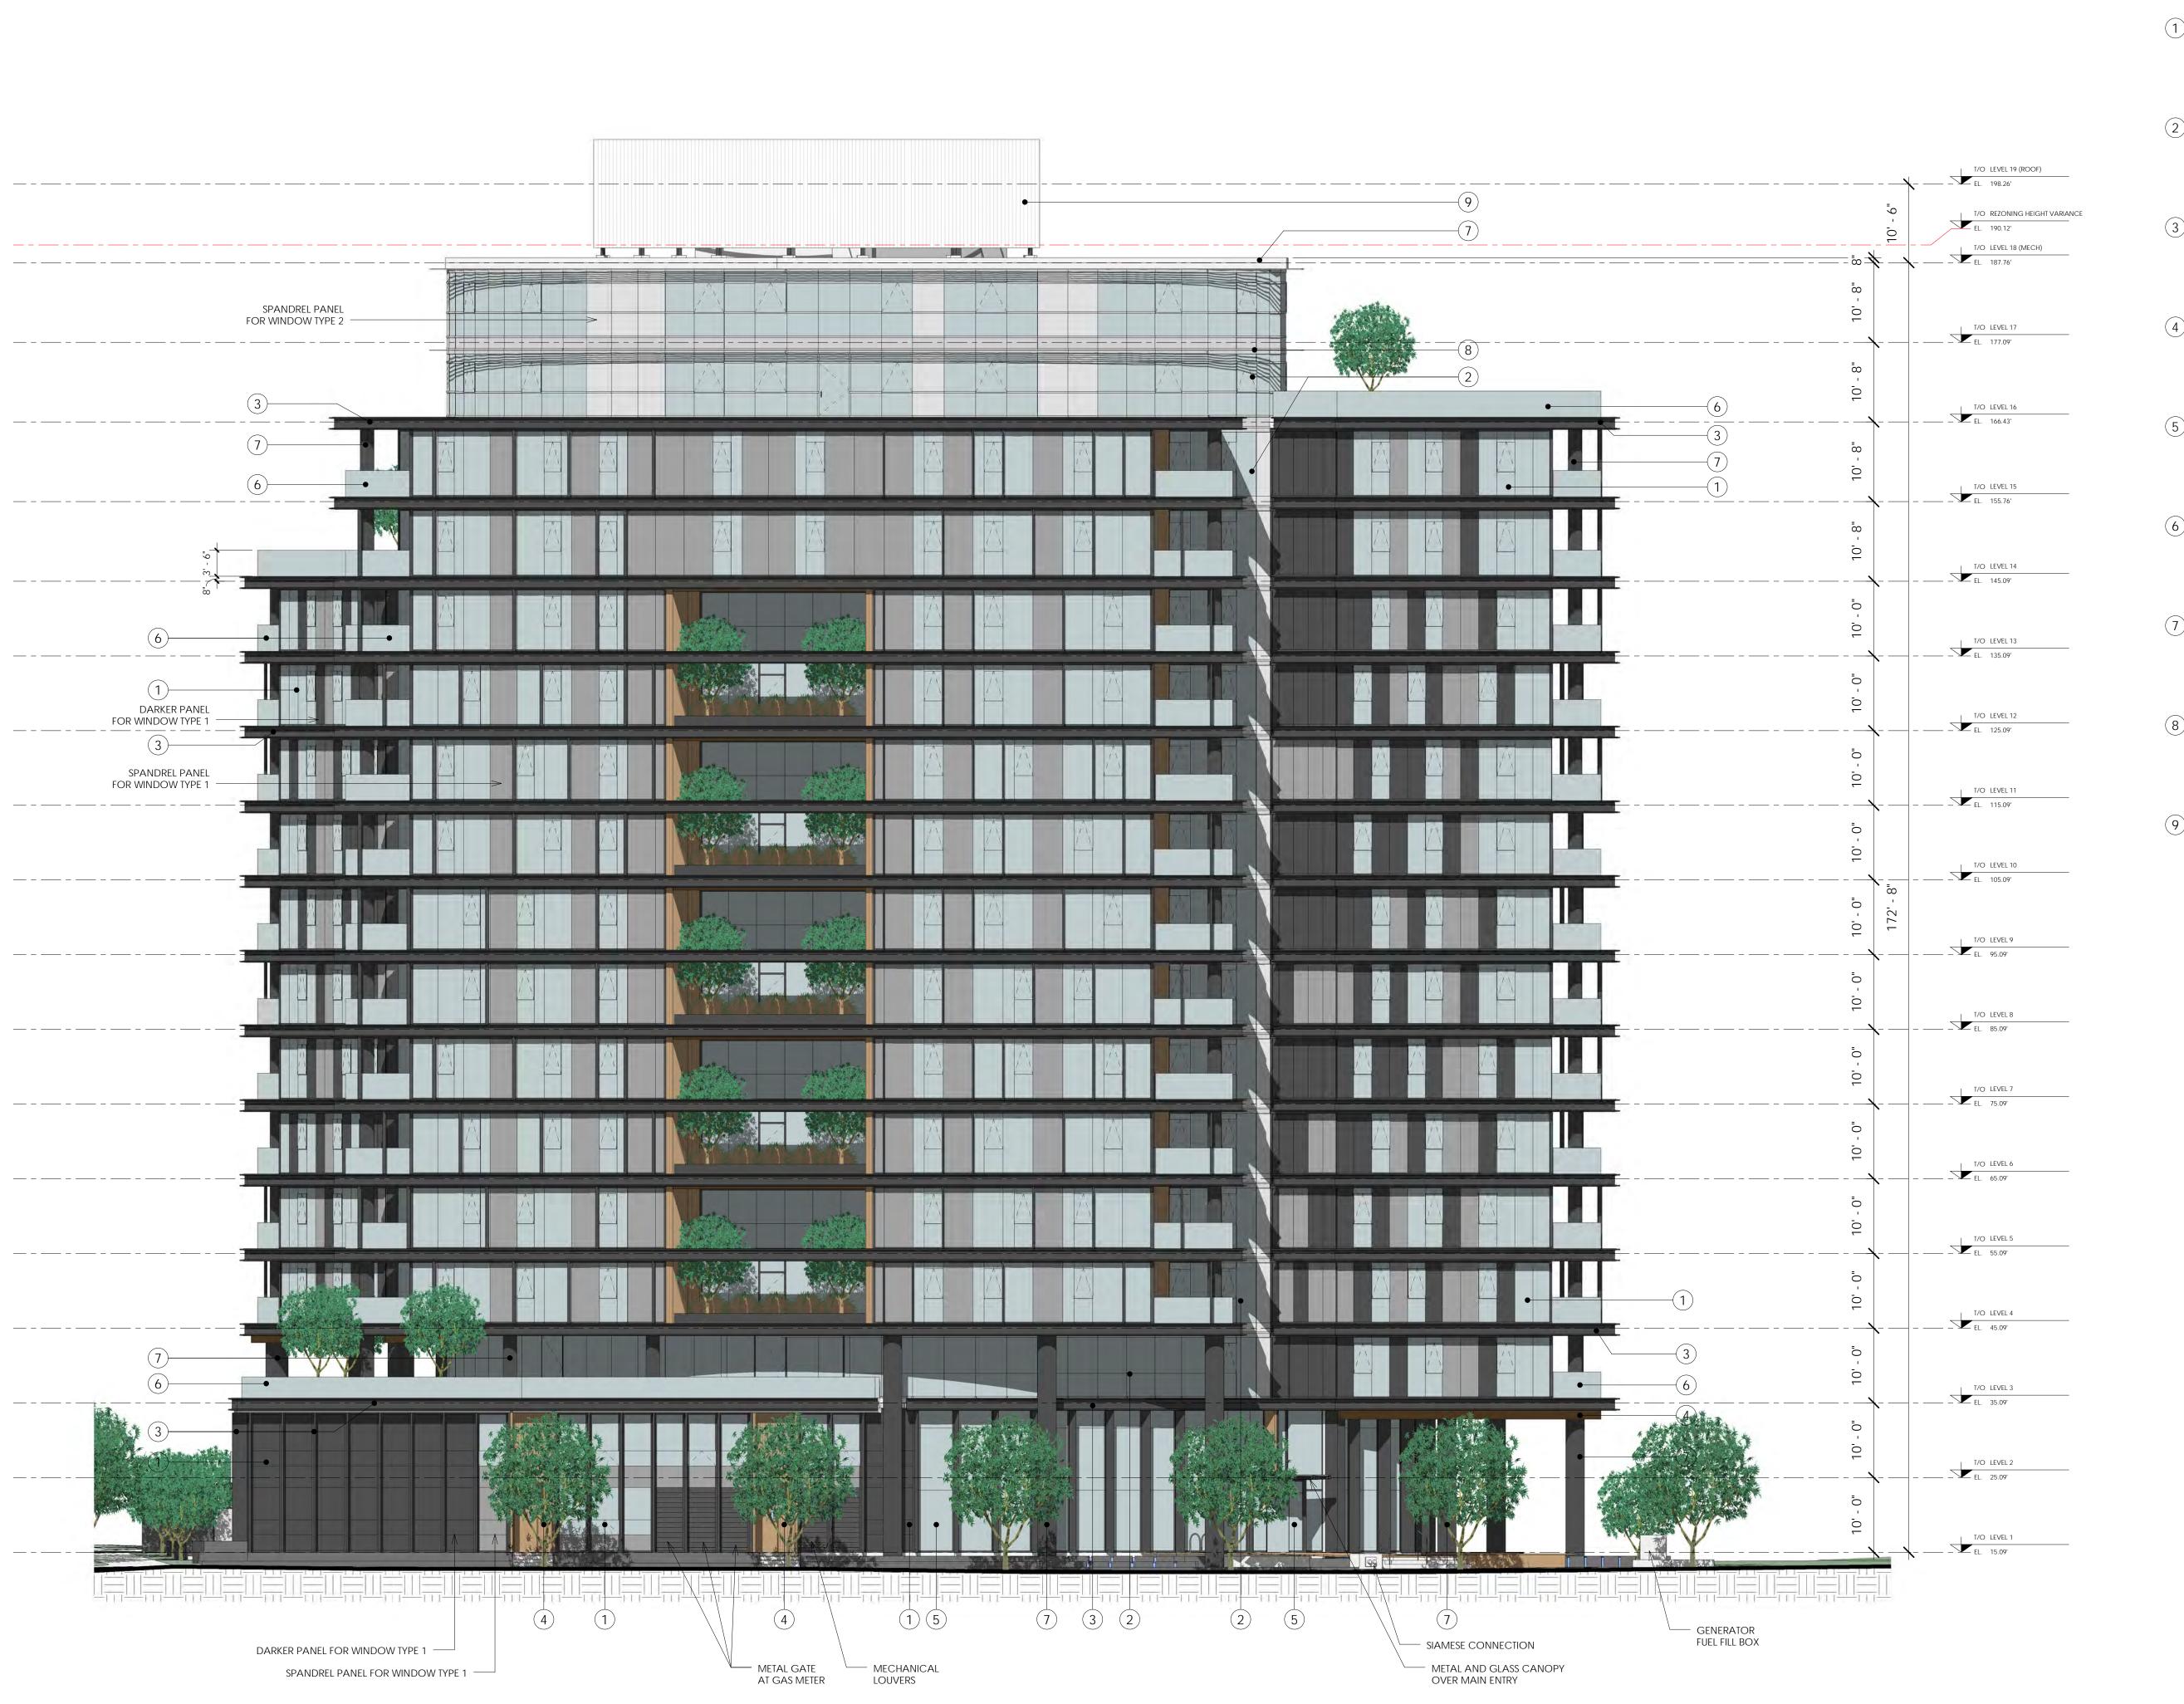

D:\PROJECTS\11-04-05\11-04-05 BUILDING 5 CENTRAL (mark).rvt

- (1) WINDOW WALL TYPICAL (COLOUR: DARK GRAY)
  - GLASS (CLEAR LOW-E) - SPANDRELS AND METAL PANEL WITH INSULATED BACK PANS - DARK GRAY MULLIONS AND HARDWARE
- 2 WINDOW WALL AT PENTHOUSE (COLOUR: SILVER) - GLASS (CLEAR LOW-E)
  - SPANDRELS AND METAL PANEL WITH INSULATED BACK PANS - SILVER MULLIONS AND HARDWARE
- (3) ULTRA HIGH PERFORMANCE CONCRETE (PRECAST CLADDING) - HORIZONTAL RAIL 'BANDS' OFFSET FROM SLAB EDGE
  - SMALL VERTICAL FINS AT TOWER LEVELS AND ROOFTOP SCREEN - LARGE VERTICAL FINS BETWEEN CURTAINWALL AT GROUND LEVEL
- 4 WOOD COMPOSITE PANELS EXTERIOR INSULATED - EXTERIOR WALLS & SOFFITS - MINERAL WOOL INSULATION
- (5) CURTAIN WALL AT MAIN ENTRY LOBBY (COLOUR: DARK GRAY) - GLASS (CLEAR LOW-E)
- SPANDRELS AND METAL PANEL WITH INSULATED BACK PANS - MECHANICAL LOUVER VENTS AT VENTILATION SHAFTS
- (6) STRUCTURAL GLASS RAILING - SMALL TOP RAIL - VERTICAL BUTT JOINS
- (7) PAINTED CONCRETE (CAST IN PLACE) - VERTICAL STEEL PICKETS (2x6) - MOUNTED AROUND CONCRETE PLATFORM - FINISHED SILVER
- (8) SOLAR SHADE (METAL) - ANGLED FINS BETWEEN STRUCTURAL 'T' - PENTHOUSE LEVELS
- (9) MECHANICAL ROOFTOP SCREEN (METAL AND UHPC CLADDING) - ULTRA HIGH PERFORMANCE CONCRETE PRECAST VERTICAL FINS - STRUCTURAL STEEL SUPPORT FRAME

604.688.3655 FAX 604.688.3522 EMAIL rai@rafiiarchitects.com rafiiarchitects.com SUITE ONE 1600 HOWE ST

VANCOUVER BC

V6Z 2L9 CANADA

1551 QUEBEC STREET THE CREEK BUILDING 5

EAST ELEVATION

3/32" = 1'-0"

A3-2

D:\PROJECTS\11-04-05\11-04-05 BUILDING 5 CENTRAL (mark).rvt