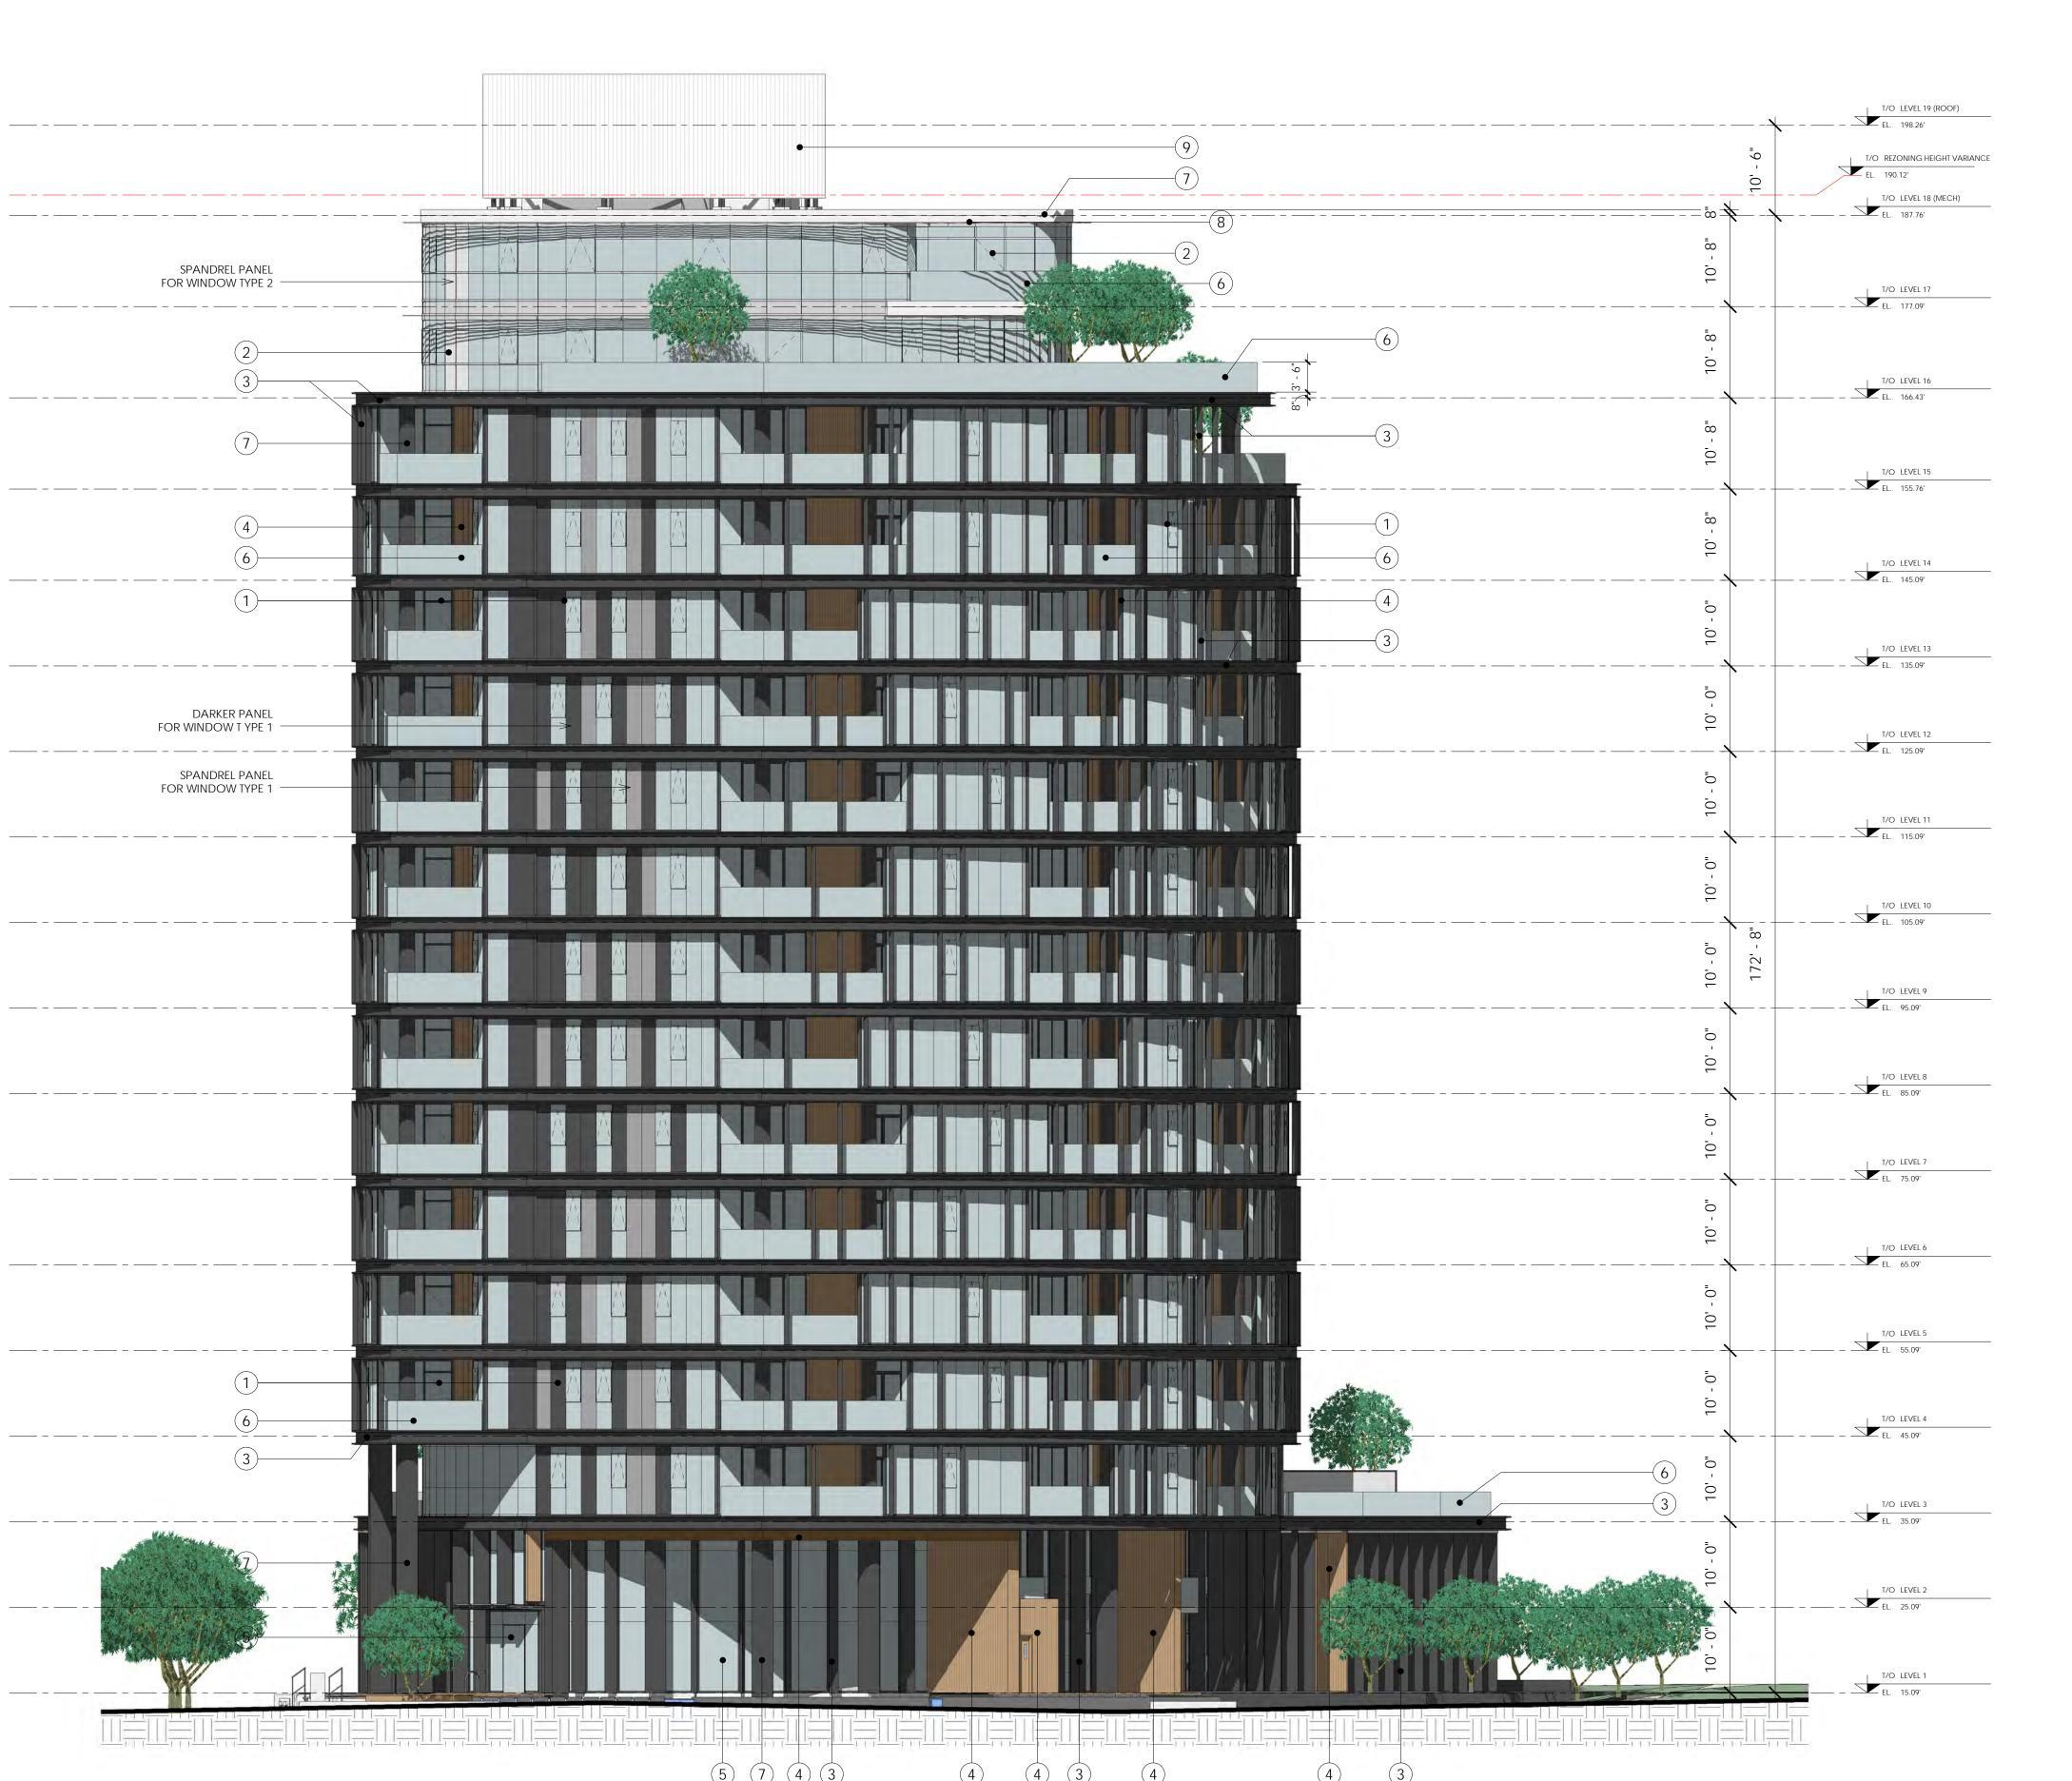

- 1 WINDOW WALL TYPICAL (COLOUR: DARK GRAY)
- GLASS (CLEAR LOW-E) - SPANDRELS AND METAL PANEL WITH INSULATED BACK PANS - DARK GRAY MULLIONS AND HARDWARE
- (2) WINDOW WALL AT PENTHOUSE (COLOUR: SILVER) - GLASS (CLEAR LOW-E)
  - SPANDRELS AND METAL PANEL WITH INSULATED BACK PANS - SILVER MULLIONS AND HARDWARE
- (3) ULTRA HIGH PERFORMANCE CONCRETE (PRECAST CLADDING) - HORIZONTAL RAIL 'BANDS' OFFSET FROM SLAB EDGE
- SMALL VERTICAL FINS AT TOWER LEVELS AND ROOFTOP SCREEN - LARGE VERTICAL FINS BETWEEN CURTAINWALL AT GROUND LEVEL
- (4) WOOD COMPOSITE PANELS EXTERIOR INSULATED - EXTERIOR WALLS & SOFFITS - MINERAL WOOL INSULATION
- (5) CURTAIN WALL AT MAIN ENTRY LOBBY (COLOUR: DARK GRAY) - GLASS (CLEAR LOW-E)
- SPANDRELS AND METAL PANEL WITH INSULATED BACK PANS - MECHANICAL LOUVER VENTS AT VENTILATION SHAFTS
- (6) STRUCTURAL GLASS RAILING - SMALL TOP RAIL - VERTICAL BUTT JOINS
- (7) PAINTED CONCRETE (CAST IN PLACE) - VERTICAL STEEL PICKETS (2x6) - MOUNTED AROUND CONCRETE PLATFORM - FINISHED SILVER
- (8) SOLAR SHADE (METAL) - ANGLED FINS BETWEEN STRUCTURAL 'T' - PENTHOUSE LEVELS
- (9) MECHANICAL ROOFTOP SCREEN (METAL AND UHPC CLADDING) - ULTRA HIGH PERFORMANCE CONCRETE PRECAST VERTICAL FINS - STRUCTURAL STEEL SUPPORT FRAME

T E L 6 0 4 . 6 8 8 . 3 6 5 5 604.688.3522 rai@rafiiarchitects.com rafiiarchitects.com SUITE ONE 1600 HOWE ST

VANCOUVER BC

V6Z 2L9 CANADA

1551 QUEBEC STREET THE CREEK BUILDING 5

NORTH ELEVATION

3/32" = 1'-0"