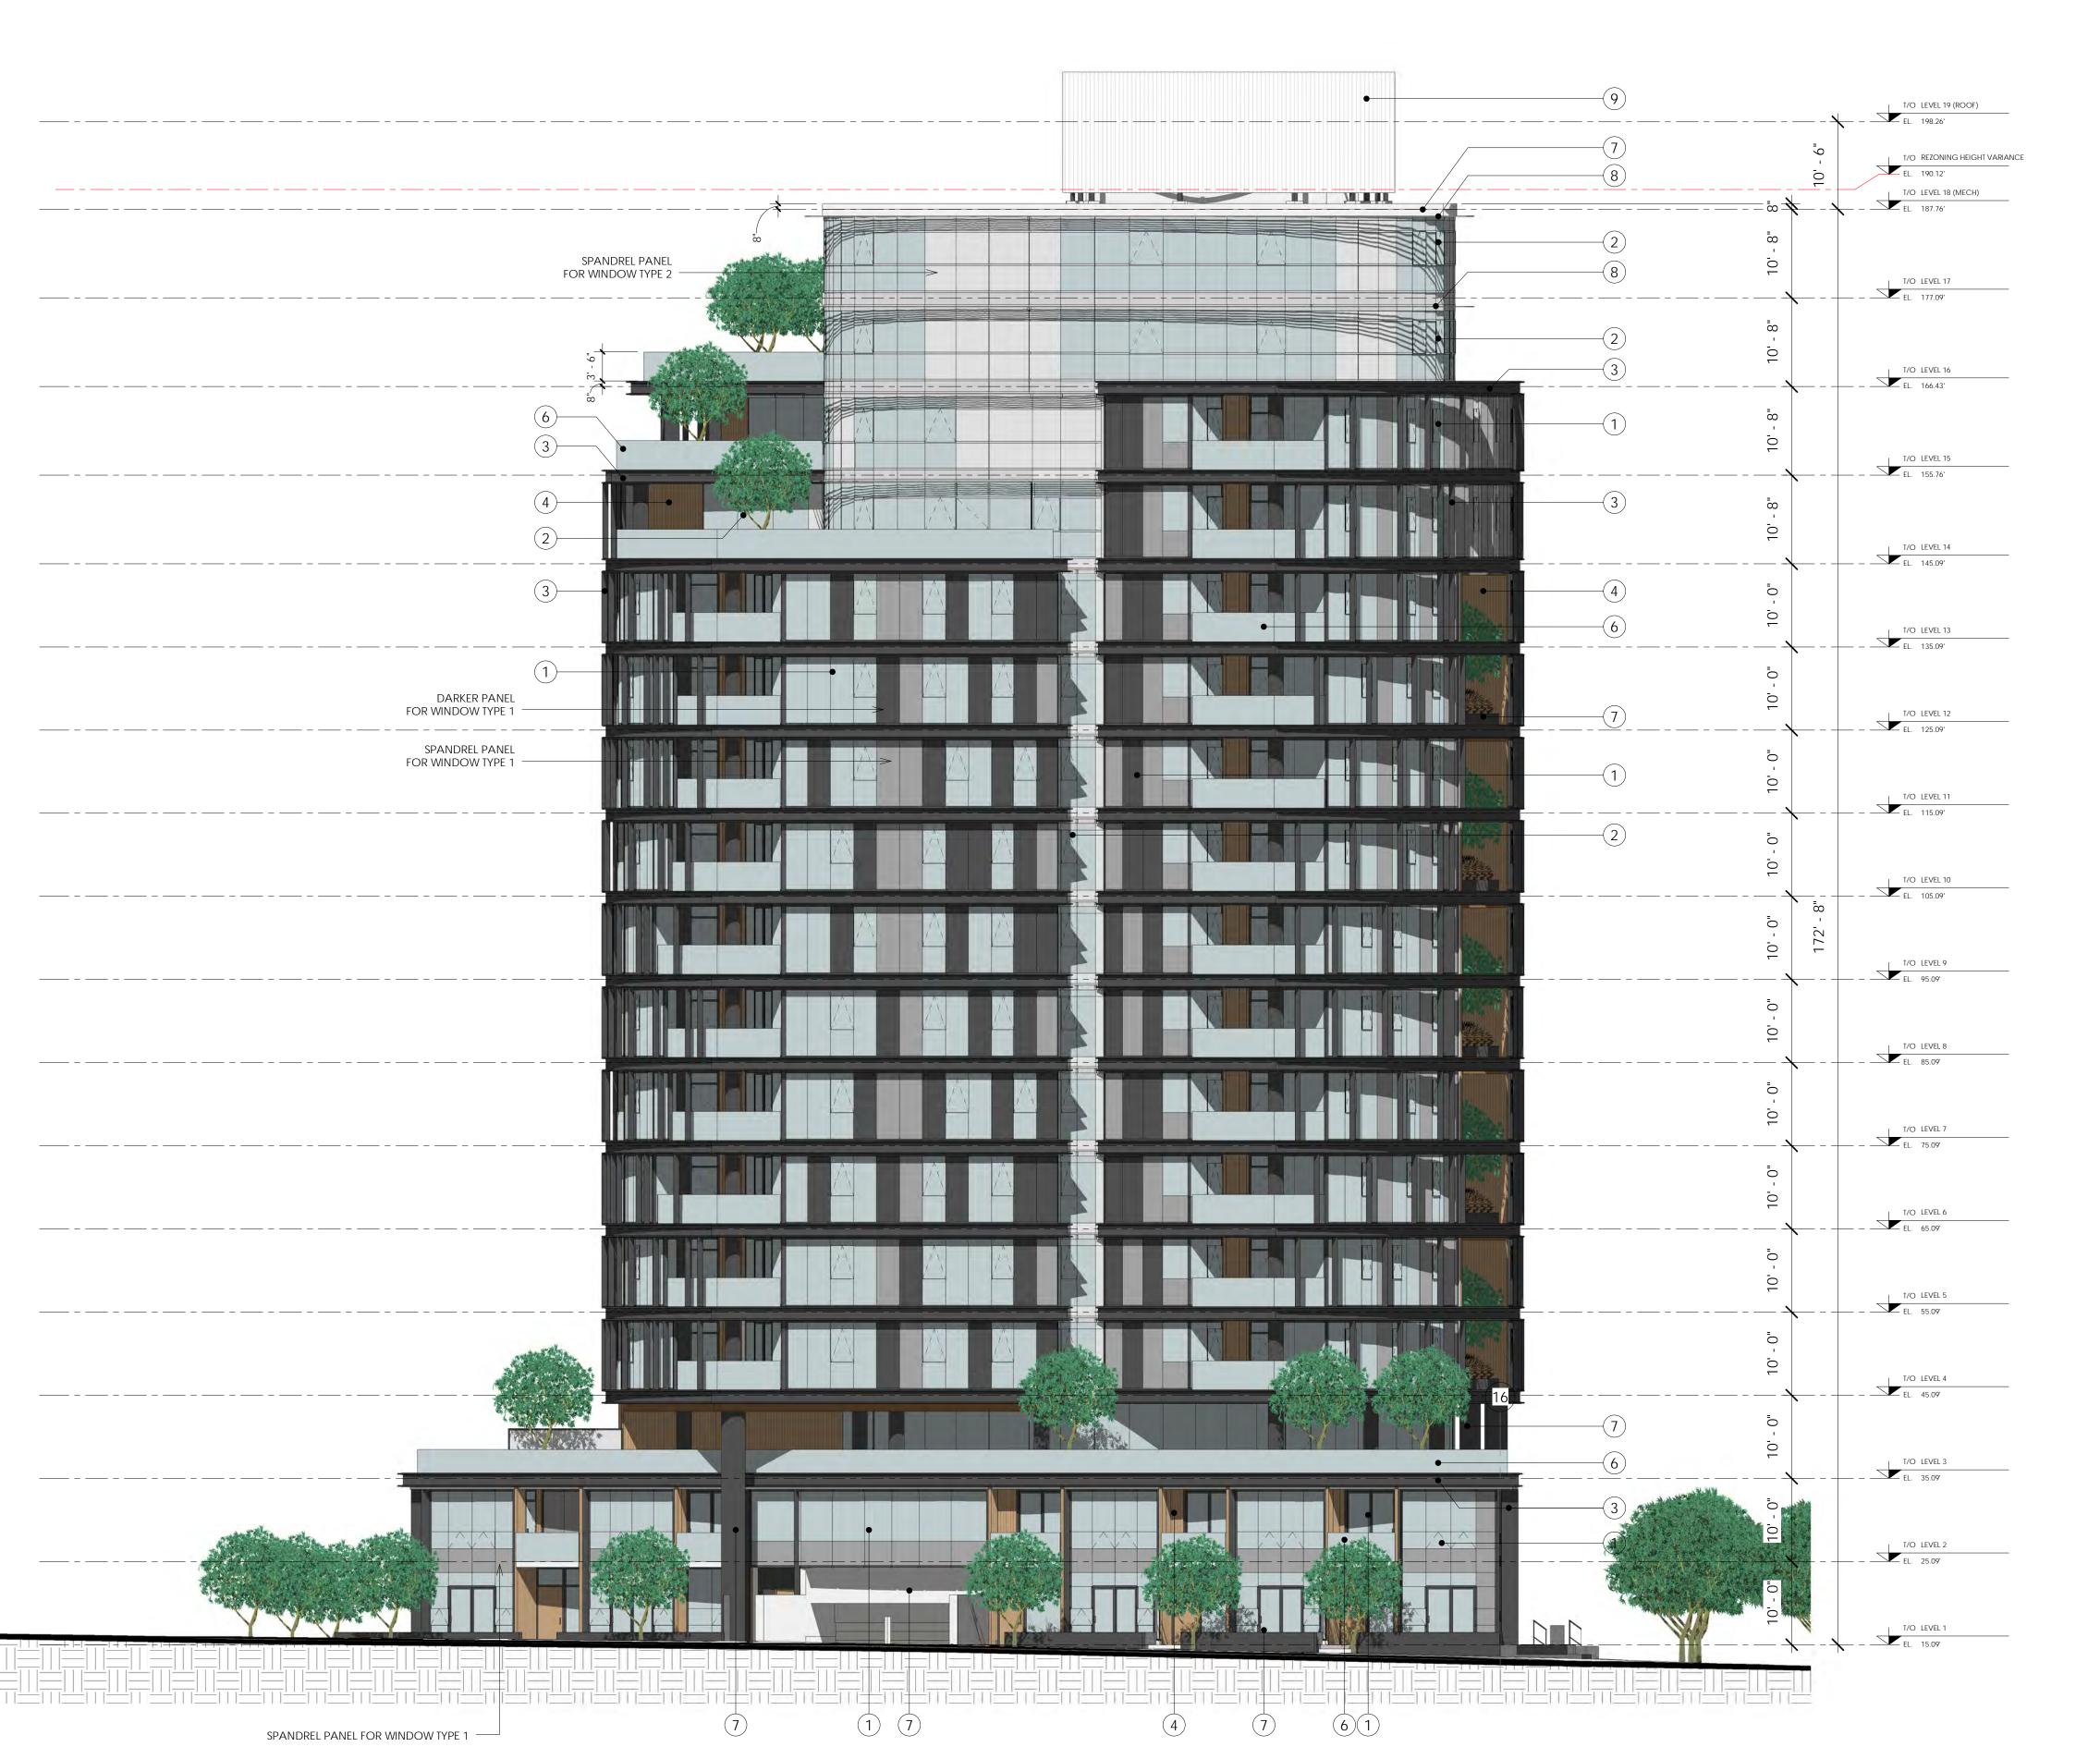

- 1) WINDOW WALL TYPICAL (COLOUR: DARK GRAY)
  - GLASS (CLEAR LOW-E)
     SPANDRELS AND METAL PANEL WITH INSULATED BACK PANS
     DARK GRAY MULLIONS AND HARDWARE
- 2 WINDOW WALL AT PENTHOUSE (COLOUR: SILVER)
   GLASS (CLEAR LOW-E)
  - SPANDRELS AND METAL PANEL WITH INSULATED BACK PANS - SILVER MULLIONS AND HARDWARE
- ULTRA HIGH PERFORMANCE CONCRETE (PRECAST CLADDING)
   HORIZONTAL RAIL 'BANDS' OFFSET FROM SLAB EDGE
   SMALL VERTICAL FINS AT TOWER LEVELS AND ROOFTOP SCREEN
- SMALL VERTICAL FINS AT TOWER LEVELS AND ROOFTOP SCREEN - LARGE VERTICAL FINS BETWEEN CURTAINWALL AT GROUND LEVEL
- 4 WOOD COMPOSITE PANELS EXTERIOR INSULATED
   EXTERIOR WALLS & SOFFITS
   MINERAL WOOL INSULATION
- 5 CURTAIN WALL AT MAIN ENTRY LOBBY (COLOUR: DARK GRAY)
   GLASS (CLEAR LOW-E)
- SPANDRELS AND METAL PANEL WITH INSULATED BACK PANS
   MECHANICAL LOUVER VENTS AT VENTILATION SHAFTS
- 6 STRUCTURAL GLASS RAILING
   SMALL TOP RAIL
   VERTICAL BUTT JOINS
- 7 PAINTED CONCRETE (CAST IN PLACE)
   VERTICAL STEEL PICKETS (2x6)
   MOUNTED AROUND CONCRETE PLATFORM
   FINISHED SILVER
- 8 SOLAR SHADE (METAL)
   30" DEEP
   ANGLED FINS BETWEEN STRUCTURAL 'T'
   PENTHOUSE LEVELS
- 9 MECHANICAL ROOFTOP SCREEN (METAL AND UHPC CLADDING)
   ULTRA HIGH PERFORMANCE CONCRETE PRECAST VERTICAL FINS
   STRUCTURAL STEEL SUPPORT FRAME

V6Z 2L9 CANADA

Project

1551 QUEBEC STREET
THE CREEK BUILDING 5

Drawing Title

WEST ELEVATION

| Date:                                    | Project No. |
|------------------------------------------|-------------|
| APRIL 2018                               | 11-04-05    |
| Scale:<br>3/32" = 1'-0"                  | Drawing No. |
| Drawn By:<br>FMA                         | ] Δ3-4      |
| File Name: D:\PROJECTS\11-04-05\11-04-05 | ] / \\      |