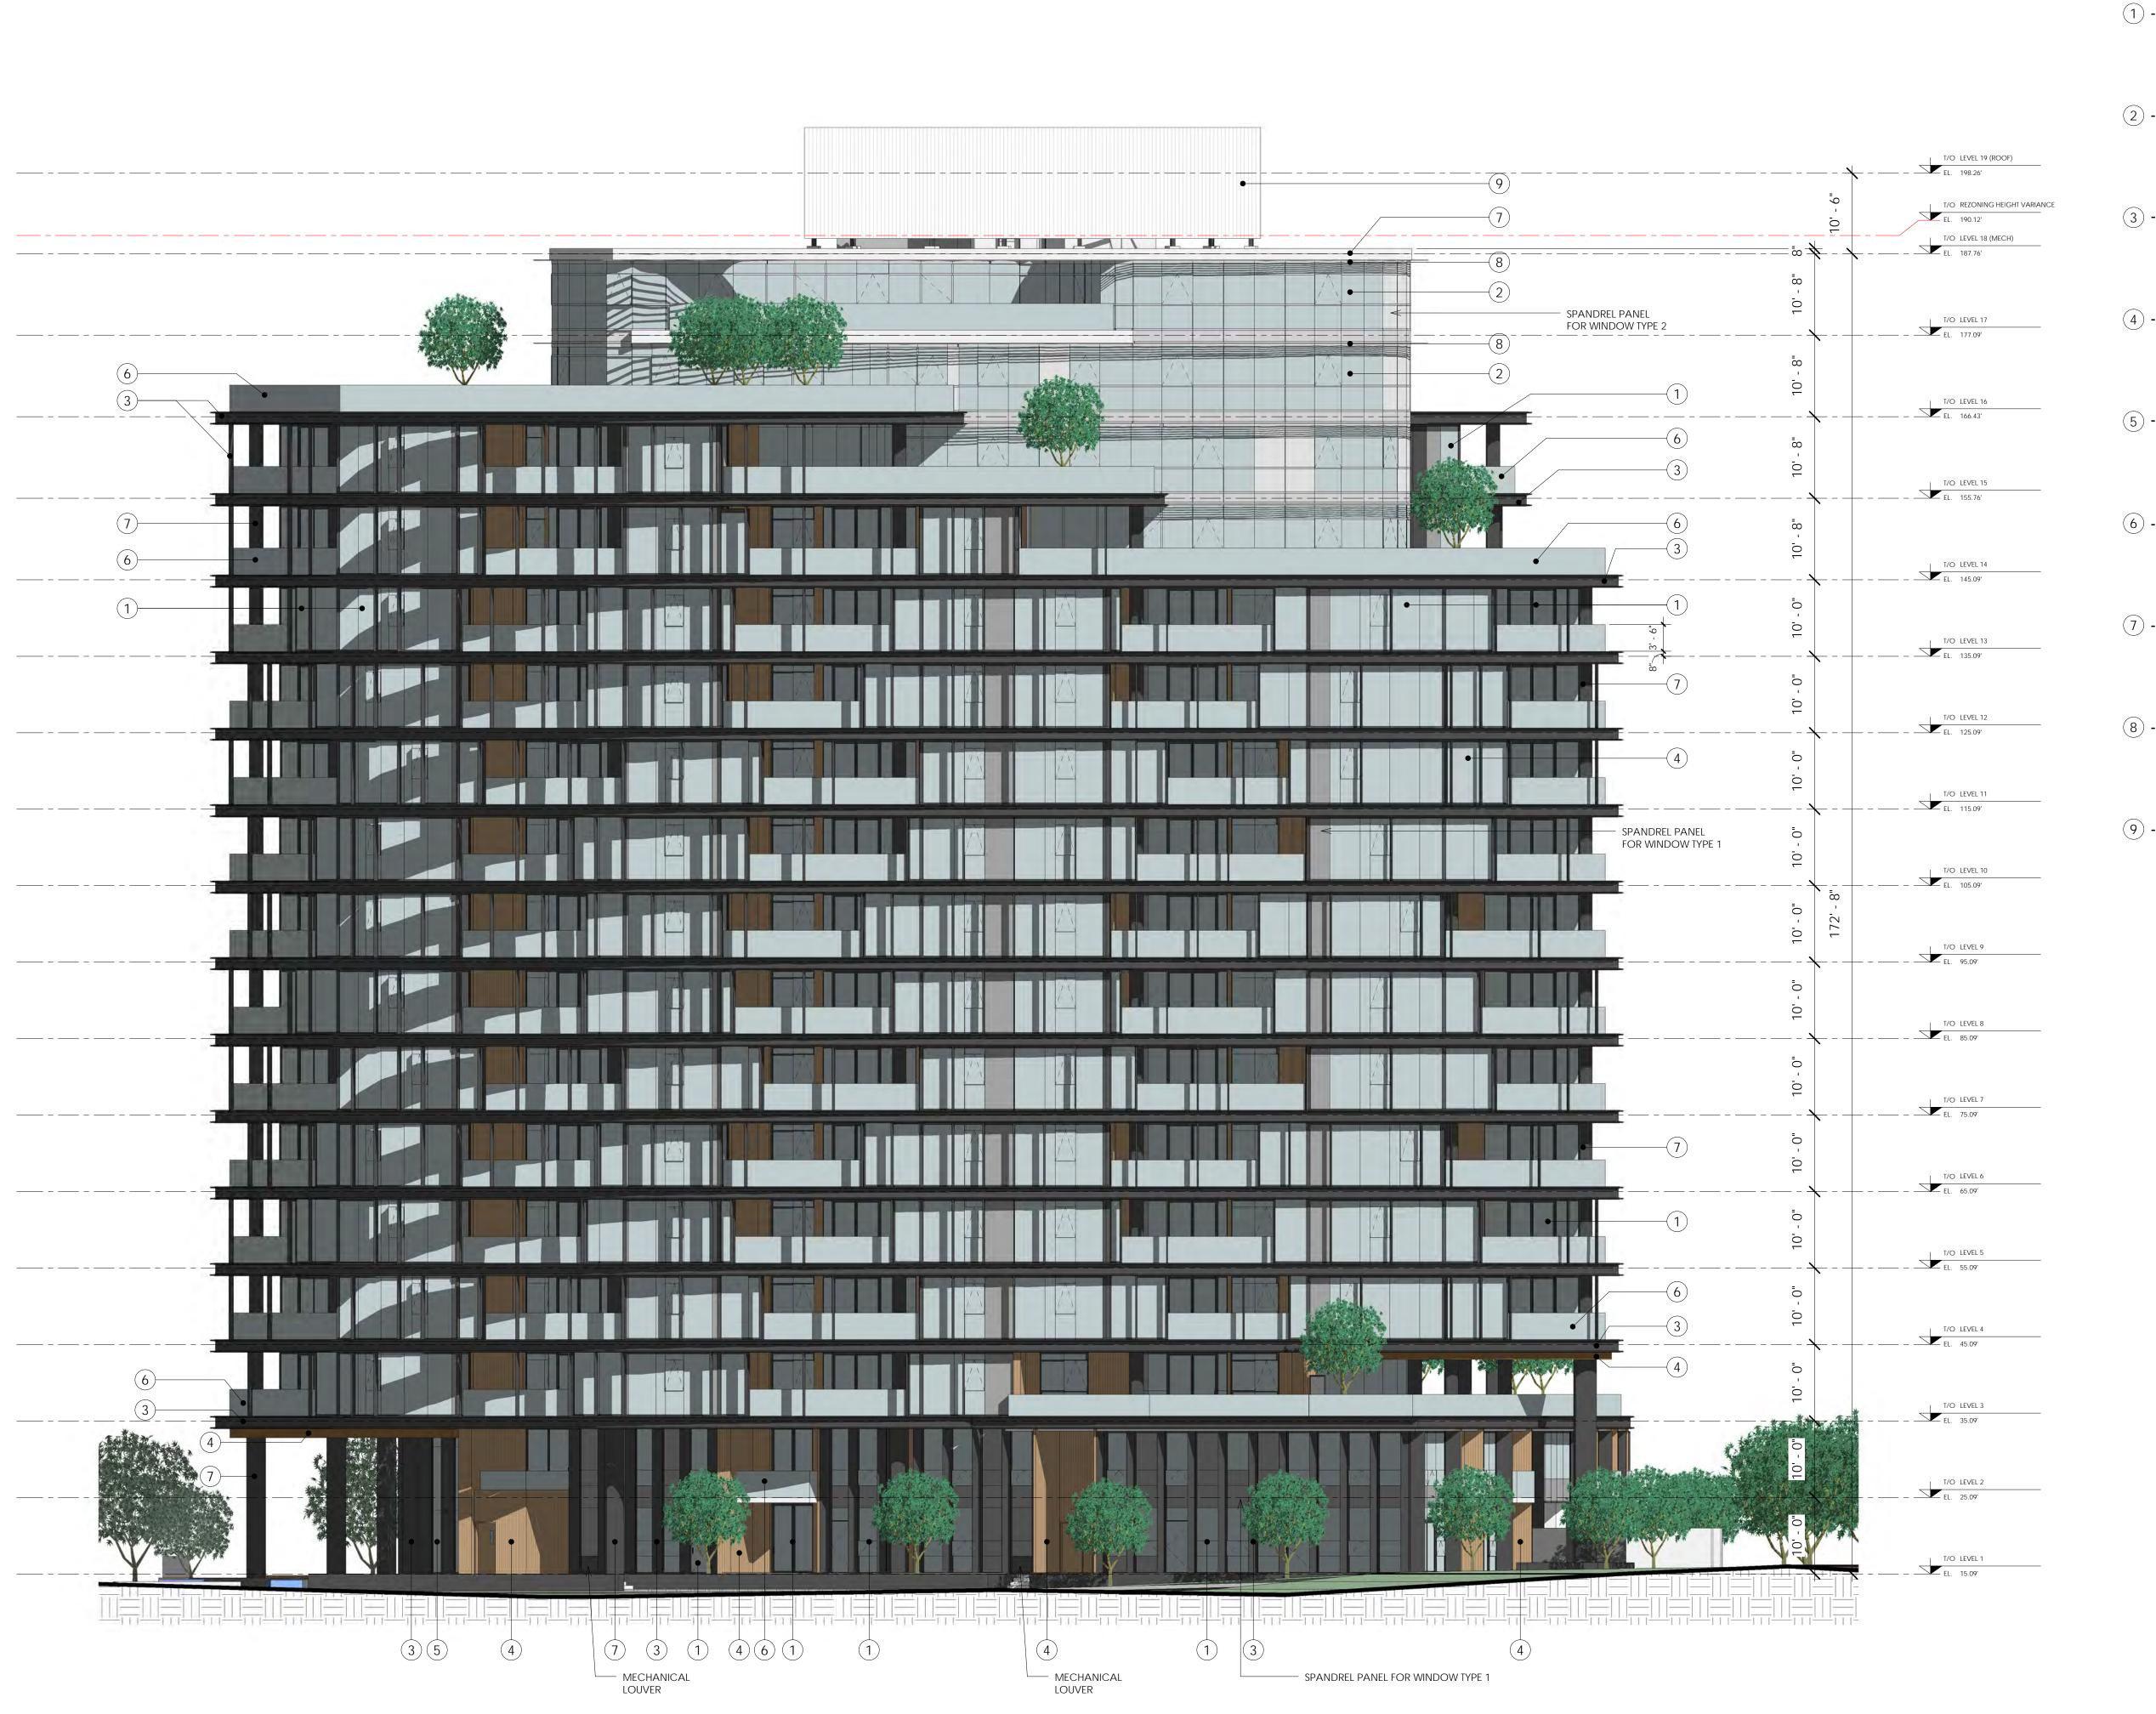

- 1) WINDOW WALL TYPICAL (COLOUR: DARK GRAY)
  - GLASS (CLEAR LOW-E)
     SPANDRELS AND METAL PANEL WITH INSULATED BACK PANS
     DARK GRAY MULLIONS AND HARDWARE
- 2 WINDOW WALL AT PENTHOUSE (COLOUR: SILVER)
   GLASS (CLEAR LOW-E)
  - SPANDRELS AND METAL PANEL WITH INSULATED BACK PANS - SILVER MULLIONS AND HARDWARE
- ULTRA HIGH PERFORMANCE CONCRETE (PRECAST CLADDING)
   HORIZONTAL RAIL 'BANDS' OFFSET FROM SLAB EDGE
   SMALL VERTICAL FINS AT TOWER LEVELS AND ROOFTOP SCREEN
- SMALL VERTICAL FINS AT TOWER LEVELS AND ROOFTOP SCREEN - LARGE VERTICAL FINS BETWEEN CURTAINWALL AT GROUND LEVEL
- 4 WOOD COMPOSITE PANELS EXTERIOR INSULATED
   EXTERIOR WALLS & SOFFITS
   MINERAL WOOL INSULATION
- 5 CURTAIN WALL AT MAIN ENTRY LOBBY (COLOUR: DARK GRAY)
   GLASS (CLEAR LOW-E)
- SPANDRELS AND METAL PANEL WITH INSULATED BACK PANS
   MECHANICAL LOUVER VENTS AT VENTILATION SHAFTS
- 6 STRUCTURAL GLASS RAILING
   SMALL TOP RAIL
   VERTICAL BUTT JOINS
- 7 PAINTED CONCRETE (CAST IN PLACE)
   VERTICAL STEEL PICKETS (2x6)
   MOUNTED AROUND CONCRETE PLATFORM
   FINISHED SILVER
- 8 SOLAR SHADE (METAL)
   30" DEEP
   ANGLED FINS BETWEEN STRUCTURAL 'T'
   PENTHOUSE LEVELS
- 9 MECHANICAL ROOFTOP SCREEN (METAL AND UHPC CLADDING)
   ULTRA HIGH PERFORMANCE CONCRETE PRECAST VERTICAL FINS
   STRUCTURAL STEEL SUPPORT FRAME

Copyright Reserved
This plan and design are, and at all times remain
the exclusive property of the architect/designer
and cannot be used or reproduced without
written consent. Written dimensions shall have
precedence over scaled dimensions. Contractors
shall verify and be responsible for all dimensions
and conditions on the job and this office shall
be informed of any variations from the dimensions
and conditions shown on the drawing.