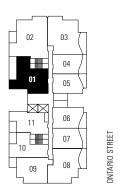

## **1633 ONTARIO STREET**

2 BEDROOM + EB 1041 SF Living 177 SF Terrace

1 Miele gas cooktop

PLAN J

- 2 Sub-Zero refrigerator
- 3 Miele wall oven & Panasonic built-in microwave
- 4 Miele dishwasher
- **5** Eggersmann of Germany eco-wood cabinetry