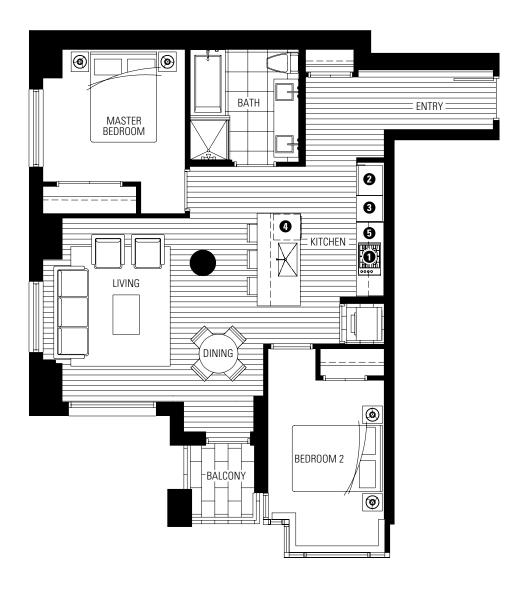

## PLAN S

2 BEDROOM 922 SF Living 30 SF Balcony

- 1 Miele gas cooktop
- 2 Sub-Zero refrigerator
- 3 Miele wall oven & Panasonic built-in microwave
- 4 Miele dishwasher
- **5** Eggersmann of Germany eco-wood cabinetry

WALTER HARDWICK AVENUE

NORTH

Washer/dryer are optional items. Dimensions, sizes, areas, specifications, layouts and materials are approximate only and subject to change without notice. Floor plates will vary between floors and appliance brands and sizes are subject to change. Please see a sales representative for more details. E.&O.E.