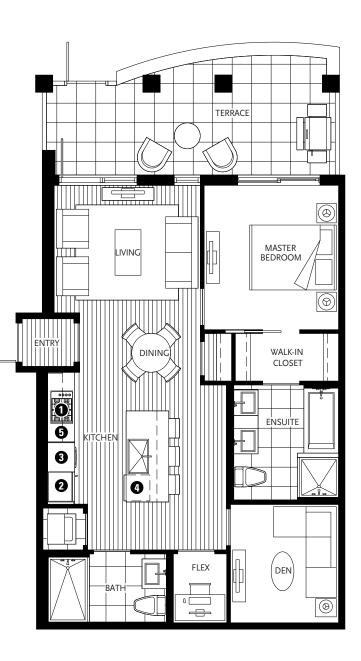

## PLAN N

## 128 ATHLETES WAY

WATERFRONT COMMUNITY

1 BEDROOM + DEN + FLEX 842 SF LIVING 228 SF TERRACE

- 1 Miele gas cooktop
- 2 Sub-Zero refrigerator
- **3** Miele wall oven & Panasonic built-in microwave
- 4 Miele dishwasher
- **5** Eggersmann of Germany eco-wood cabinetry

MANITOBA STREET

Washer/dryer are optional items. Dimensions, sizes, areas, specifications, layouts and materials are approximate only and subject to change without notice. Floorplates and unit numbers may vary between floors and appliance brands and sizes are subject to change. Please see a sales representative for more details. E & 0.E.