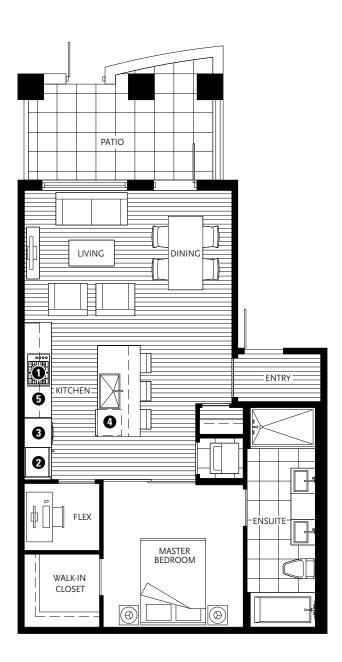

## MILLENNIUM WATER VANCOUVER'S LAST WATERFRONT COMMUNITY

**128 ATHLETES WAY** 

PLAN P

1 BEDROOM + FLEX 737 SF Living 137 SF Patio

- 1 Miele gas cooktop
- 2 Sub-Zero refrigerator
- **3** Miele wall oven & Panasonic built-in microwave
- 4 Miele dishwasher
- 5 Eggersmann of Germany eco-wood cabinetry

ATHLETES WAY

MANITOBA STREET

Washer/dryer are optional items. Dimensions, sizes, areas, specifications, layouts and materials are approximate only and subject to change without notice. Floorplates and unit numbers may vary between floors and appliance brands and sizes are subject to change. Please see a sales representative for more details. E.&O.E.

**GROUND FLOOR**