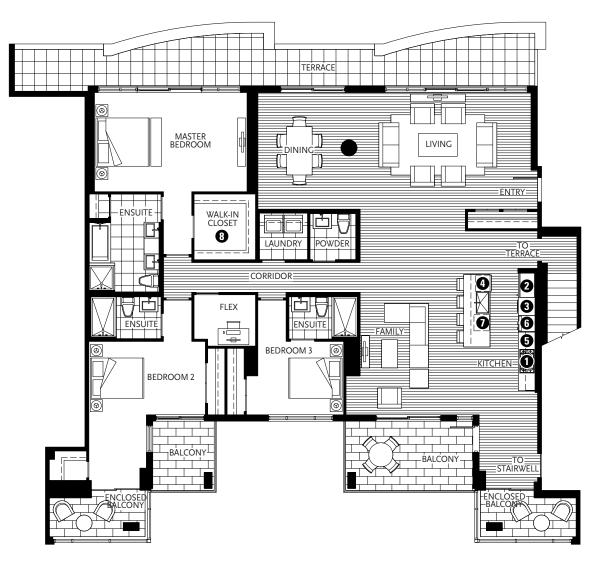

## PLAN U1 LOWER FLOOR

## 128 ATHLETES WAY

3 BEDROOM + FAMILY + 2 ENCLOSED BALCONIES + FLEX

2818 SF LIVING 223 SF BALCONY 1613 SF TERRACE

- 1 Miele 5-zone gas cooktop
- 2 Sub-Zero refrigerator
- **3** Miele wall oven & Miele speed oven
- 4 Miele dishwasher
- **5** Eggersmann of Germany eco-wood cabinetry
- **6** Miele built-in coffee maker with Miele warming drawer
- 7 Sub-Zero wine cooler
- 8 Cabina custom built walk-in closet from Italy

#### ATHLETES WAY