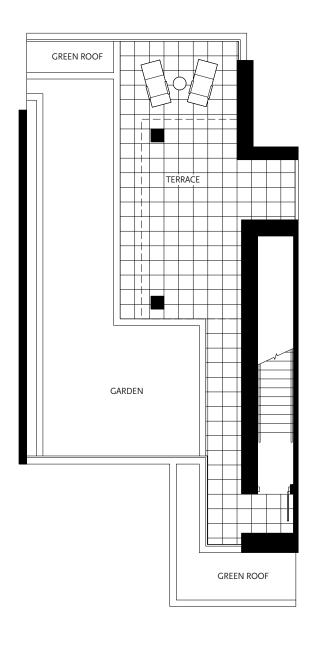

## MILLENNIUM WATER

VANCOUVER'S LAST WATERFRONT COMMUNITY

## PLAN U1 LOWER FLOOR

## 128 ATHLETES WAY

3 BEDROOM + FAMILY + 2 ENCLOSED BALCONIES + FLEX

2818 SF LIVING 223 SF BALCONY 1613 SF TERRACE

- 1 Miele 5-zone gas cooktop
- 2 Sub-Zero refrigerator
- **3** Miele wall oven & Miele speed oven
- 4 Miele dishwasher
- **5** Eggersmann of Germany eco-wood cabinetry
- **6** Miele built-in coffee maker with Miele warming drawer
- 7 Sub-Zero wine cooler
- 8 Cabina custom built walk-in closet from Italy



#### ATHLETES WAY









# MILLENNIUM WATER

VANCOUVER'S LAST WATERFRONT COMMUNITY

## PLAN U1 UPPER FLOOR

## 128 ATHLETES WAY



ATHLETES WAY



MANITOBA STREET