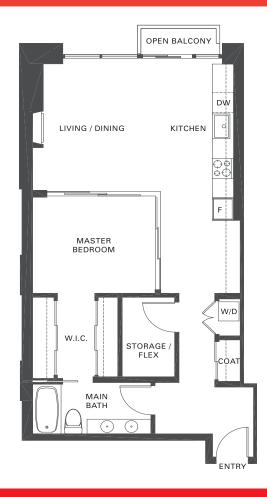

### loft D1

781 sq. ft.
1 bedroom + flex
DOLCE unit 202- views E - tuxedo scheme

pictures are of loft D, tuxedo scheme

### loft E

818 sq. ft.
1 bedroom + flex
DOLCE unit 201- views E - tuxedo scheme

pictures are of loft D, tuxedo scheme