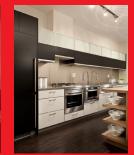

### subpenthouse 1

1,099 - 1,105 sq. ft. 2 bedroom + flex VITA unit 2701 - views S, E - alto scheme VITA unit 2801 - views S, E - piano scheme

#### DOLCE

pictures are of subpenthouse 1, piano scheme