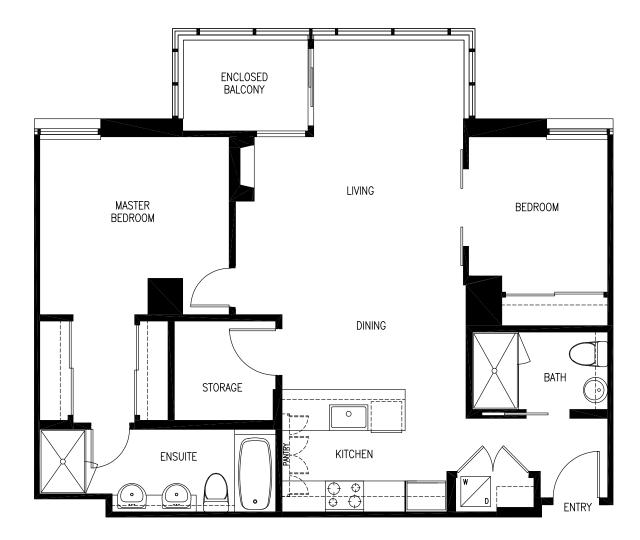

### plan O2

792 sq. ft.
2 bedroom + flex
DOLCE unit 2602 - views E - diamond scheme