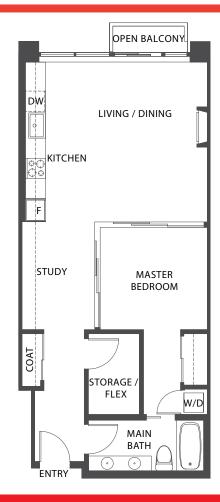

### loft D

794 - 803 sq. ft.
1 bedroom + flex
DOLCE unit 204- views E - tuxedo scheme

### loft D1

781 sq. ft.
1 bedroom + flex
DOLCE unit 202- views E - tuxedo scheme

pictures are of loft D, tuxedo scheme

### loft E

818 sq. ft.
1 bedroom + flex
DOLCE unit 201- views E - tuxedo scheme

pictures are of loft D, tuxedo scheme