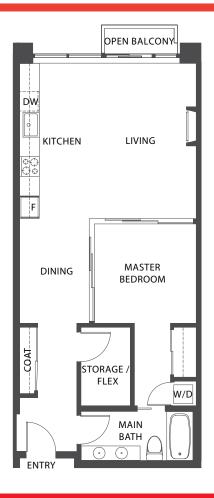

### loft D

794 - 803 sq. ft.
1 bedroom + flex
DOLCE unit 204- views E - tuxedo scheme

### loft D1

781 sq. ft.
1 bedroom + flex
DOLCE unit 202- views E - tuxedo scheme

pictures are of loft D, tuxedo scheme

### loft E

818 sq. ft.
1 bedroom + flex
DOLCE unit 201- views E - tuxedo scheme

pictures are of loft D, tuxedo scheme