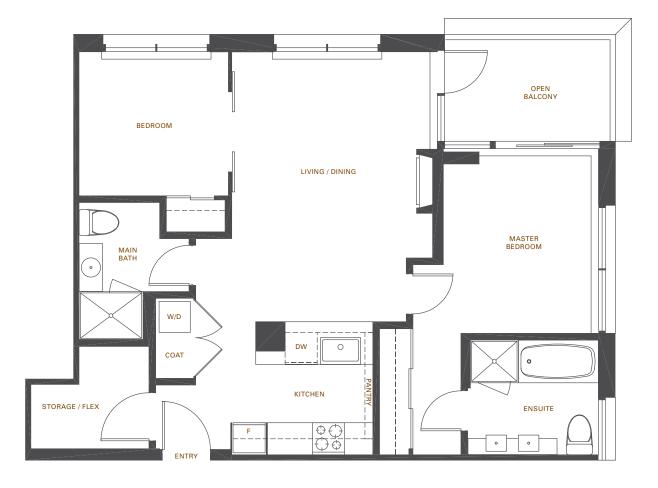

### subpenthouse 2

1,266 - 1,278 sq. ft. 2 bedroom + flex

VITA unit 2702 - views S, W, North Shore Harbour - piano scheme

VITA unit 2802 - views S. W. North Shore Harbour - forte scheme

pictures are of subpenthouse 1, piano scheme