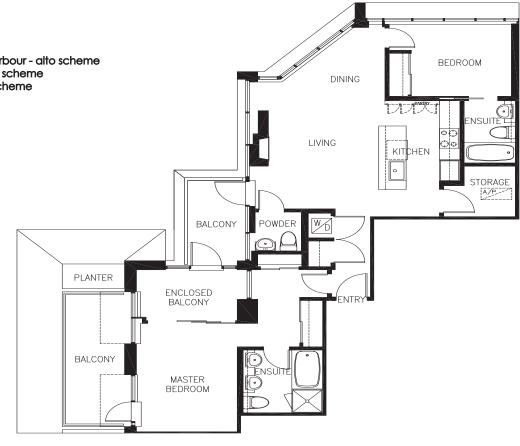

### subpenthouse 2

1,266 - 1,278 sq. ft. 2 bedroom + flex

VITA unit 2702 - views S, W, North Shore Harbour - piano scheme

VITA unit 2802 - views S. W. North Shore Harbour - forte scheme

pictures are of subpenthouse 1, piano scheme