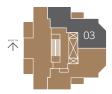

### subpenthouse 2

1,266 - 1,278 sq. ft. 2 bedroom + flex

VITA unit 2702 - views S, W, North Shore Harbour - piano scheme

VITA unit 2802 - views S. W. North Shore Harbour - forte scheme

pictures are of subpenthouse 1, piano scheme