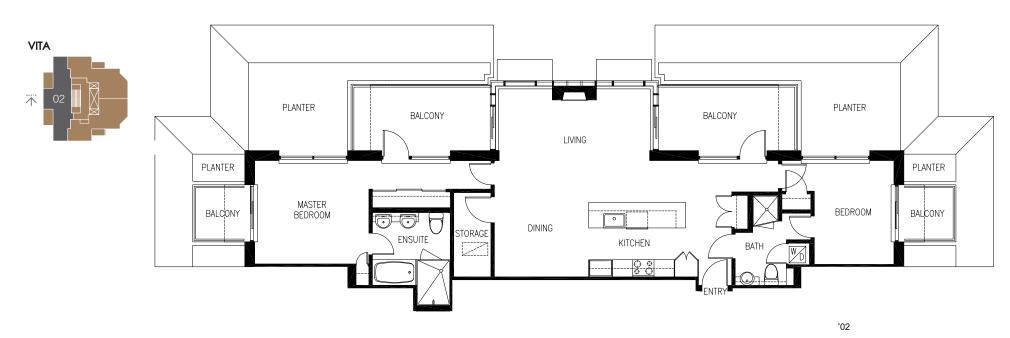

### plan P1A

1,062 - 1,067 sq. ft.
2 bedroom + flex
VITA unit 2303 - views W - piano scheme
DOLCE unit 2603 - views N, E - diamond scheme