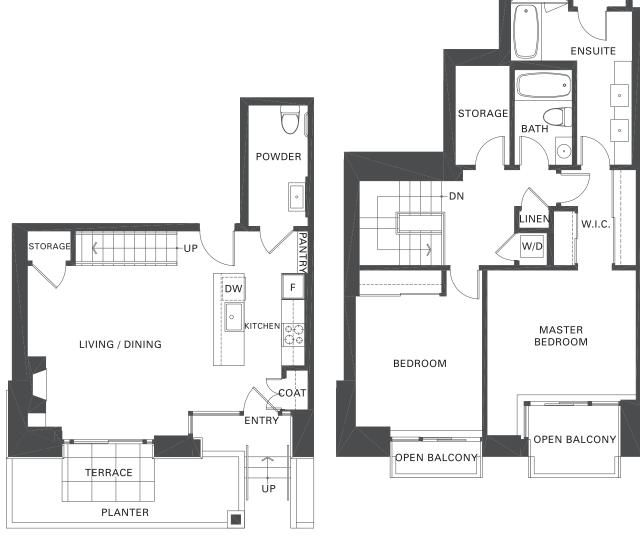

### townhouse 1

1,356 sq. ft.
2 bedroom + flex
DOLCE unit 105 - views E - moonlight scheme
869 Richards Street

UPPER

MAIN