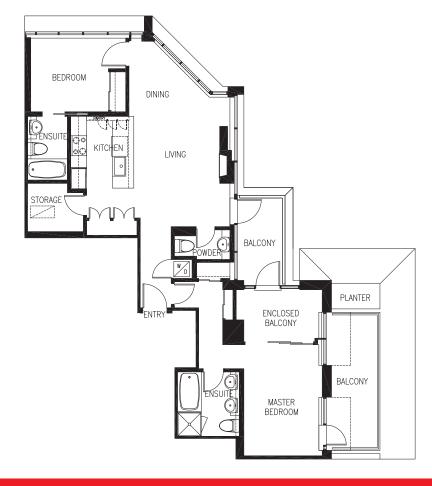

### plan P1A

1,062 - 1,067 sq. ft.
2 bedroom + flex
VITA unit 2303 - views W - piano scheme
DOLCE unit 2603 - views N, E - diamond scheme