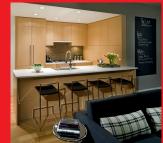

### townhouse 1

1,356 sq. ft.
2 bedroom + flex
DOLCE unit 105 - views E - moonlight scheme
869 Richards Street

UPPER

MAIN