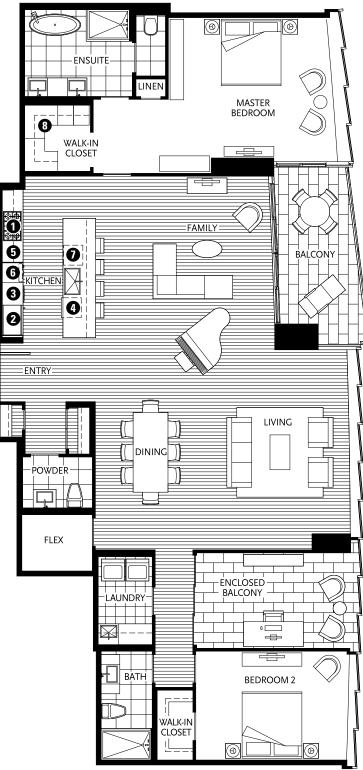

## CANADA HOUSE

## PLAN E3A

## 151 ATHLETES WAY

2 BEDROOM + FAMILY + FLEX + ENCLOSED BALCONY 2370 SF LIVING 133 SF BALCONY

- **1** Miele 5-zone gas cooktop
- 2 Sub-Zero refrigerator
- 3 Miele wall oven & Miele speed oven
- 4 Miele dishwasher
- **5** Eggersmann of Germany eco-wood cabinetry
- 6 Miele built-in coffee maker with Miele warming drawer
- 7 Sub-Zero wine cooler
- 8 Cabina custom built walk-in closet from Italy

181 ATHLETES WAY

NORTH 151 ATHLETES WAY

Washer/Dryer are optional items. Dimensions, sizes, areas, specifications, layouts and materials are approximate only and subject to change without notice. Floor plates will vary between floors and appliance brands and sizes are subject to change. Please see a sales representative for more details. E.&O.E.